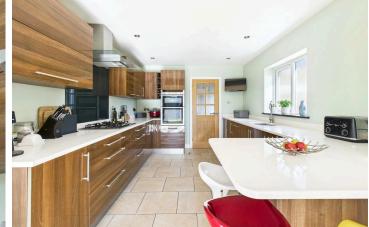

#### INTERNAL

Upon entering the front door you are greeted by a hallway and delightful entrance lobby, the ideal spot to remove coats and shoes, with a range of storage options and rear access to the garage. The hallway leads though to the living room measuring 16'01" x 11'09" and offers a cosy ambiance to relax and unwind. This in turn leads through to the extension overlooking the rear garden and is currently used as a dining room and home office over, but adds versatility to the home and could be used as an additional living space. The luxurious kitchen consists of an abundance of wall and base mounted wood effect cabinets and draws, and contrasting Quartz worksurfaces. To add the the practically and aesthetic is an integrated eye level oven and grill, as well as a 5 ring gas burning hob. Adjacent to the kitchen is a utility room with space and provisions for the all other required appliances, and a modern shower room with a walk in cubicle and separate w/c. Stairs ascend to the first floor and benefit from storage below. On the first floor there are three generous double bedrooms, the master of which measures 14'03 x 12'03", along with a family bathroom suite comprising of a bath with a shower over and wash hand basin and a separate w.c sits next door.