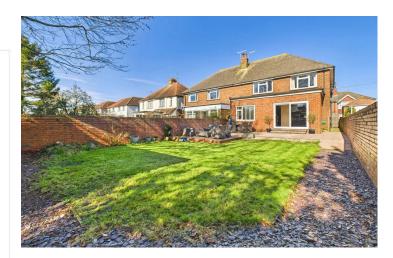

Jacobs Steel

Shermanbury Road | Thomas A'Becket | Worthing | BN14 7HR Guide Price £650,000

Jacobs Steel are delighted to offer for sale this substantial and extended family home located in the popular area Gaisford district of Worthing. Comprising of three double bedrooms, an open plan lounge and dining room, a luxury fitted kitchen and separate utility room, a ground floor shower room and separate w/c alongside a family bathroom suite and additional w/c. In addition there is a driveway providing parking for multiple vehicles, a garage, entrance lobby and a delightful south facing garden.

## EXTERNAL

The front garden is enclosed by a dwarf wall and has been mainly brick paved to create off road parking for multiple vehicles and leads to the garage with an 'up and over' style door. There is gated side access which leads to the rear garden which is of the sought after southerly aspect and is the epitome of the ideal family garden with a large section laid to lawn, an area of patio and decking for garden furniture, and a large cabin at one end.