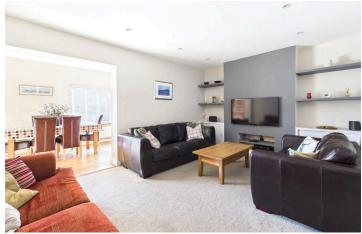

#### INTERNAL

Upon entering the front door you are greeted by a hallway and delightful entrance lobby, the ideal spot to remove coats and shoes, with a range of storage options and rear access to the garage. The hallway leads though to the living room measuring 16'01" x 11'09" and offers a cosy ambiance to relax and unwind. This in turn leads through to the extension overlooking the rear garden and is currently used as a dining room and home office over, but adds versatility to the home and could be used as an additional living space. The luxurious kitchen consists of an abundance of wall and base mounted wood effect cabinets and draws, and contrasting Quartz worksurfaces. To add the the practically and aesthetic is an integrated eye level oven and grill, as well as a 5 ring gas burning hob. Adjacent to the kitchen is a utility room with space and provisions for the all other required appliances, and a modern shower room with a walk in cubicle and separate w/c. Stairs ascend to the first floor and benefit from storage below. On the first floor there are three generous double bedrooms, the master of which measures 14'03 x 12'03", along with a family bathroom suite comprising of a bath with a shower over and wash hand basin and a separate w.c sits next door.