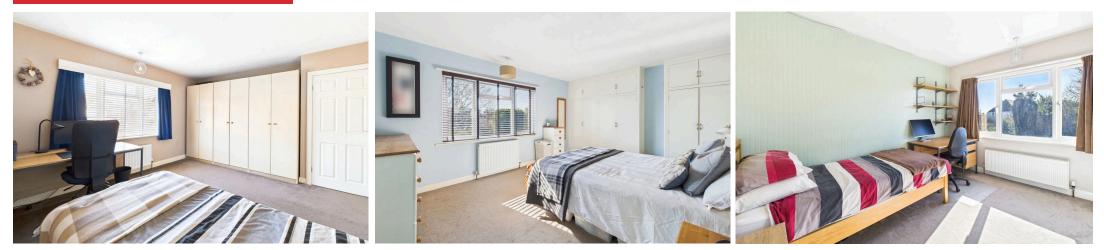

#### INTERNAL

Upon entering the front door you are greeted by a hallway and delightful entrance lobby, the ideal spot to remove coats and shoes, with a range of storage options and rear access to the garage. The hallway leads though to the living room measuring 16'01" x 11'09" and offers a cosy ambiance to relax and unwind. This in turn leads through to the extension overlooking the rear garden and is currently used as a dining room and home office over, but adds versatility to the home and could be used as an additional living space. The luxurious kitchen consists of an abundance of wall and base mounted wood effect cabinets and draws, and contrasting Quartz worksurfaces. To add the the practically and aesthetic is an integrated eye level oven and grill, as well as a 5 ring gas burning hob. Adjacent to the kitchen is a utility room with space and provisions for the all other required appliances, and a modern shower room with a walk in cubicle and separate w/c. Stairs ascend to the first floor and benefit from storage below. On the first floor there are three generous double bedrooms, the master of which measures 14'03 x 12'03", along with a family bathroom suite comprising of a bath with a shower over and wash hand basin and a separate w.c sits next door.