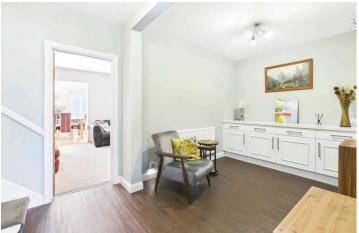

#### INTERNAL

Upon entering the front door you are greeted by a hallway and delightful entrance lobby, the ideal spot to remove coats and shoes, with a range of storage options and rear access to the garage. The hallway leads though to the living room measuring 16'01" x 11'09" and offers a cosy ambiance to relax and unwind. This in turn leads through to the extension overlooking the rear garden and is currently used as a dining room and home office over, but adds versatility to the home and could be used as an additional living space. The luxurious kitchen consists of an abundance of wall and base mounted wood effect cabinets and draws, and contrasting Quartz worksurfaces. To add the the practically and aesthetic is an integrated eye level oven and grill, as well as a 5 ring gas burning hob. Adjacent to the kitchen is a utility room with space and provisions for the all other required appliances, and a modern shower room with a walk in cubicle and separate w/c. Stairs ascend to the first floor and benefit from storage below. On the first floor there are three generous double bedrooms, the master of which measures 14'03 x 12'03", along with a family bathroom suite comprising of a bath with a shower over and wash hand basin and a separate w.c sits next door.