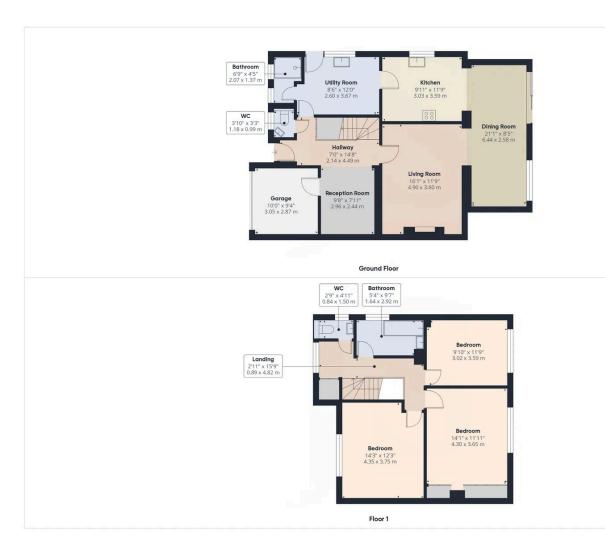

#### INTERNAL

Upon entering the front door you are greeted by a hallway and delightful entrance lobby, the ideal spot to remove coats and shoes, with a range of storage options and rear access to the garage. The hallway leads though to the living room measuring 16'01" x 11'09" and offers a cosy ambiance to relax and unwind. This in turn leads through to the extension overlooking the rear garden and is currently used as a dining room and home office over, but adds versatility to the home and could be used as an additional living space. The luxurious kitchen consists of an abundance of wall and base mounted wood effect cabinets and draws, and contrasting Quartz worksurfaces. To add the the practically and aesthetic is an integrated eye level oven and grill, as well as a 5 ring gas burning hob. Adjacent to the kitchen is a utility room with space and provisions for the all other required appliances, and a modern shower room with a walk in cubicle and separate w/c. Stairs ascend to the first floor and benefit from storage below. On the first floor there are three generous double bedrooms, the master of which measures 14'03 x 12'03", along with a family bathroom suite comprising of a bath with a shower over and wash hand basin and a separate w.c sits next door.

## EXTERNAL

The front garden is enclosed by a dwarf wall and has been mainly brick paved to create off road parking for multiple vehicles and leads to the garage with an 'up and over' style door. There is gated side access which leads to the rear garden which is of the sought after southerly aspect and is the epitome of the ideal family garden with a large section laid to lawn, an area of patio and decking for garden furniture, and a large cabin at one end.

# **Property Details:**

Floor area \*as quoted by EPC: 1352 SqFt

**Tenure: Freehold** 

Council tax band: D

Whilst we endeavour to make our property particulars accurate and reliable, we have not carried out a detailed survey. If there is any point which is of particular importance to you, please contact the office and we will be pleased to check the information for you, particularly if you are contemplating travelling some distance. Whilst every effort has been made to ensure that any fl oorplans are correct and drawn as accurately as possible, they are to be used for layout and identification purposes only and are not drawn to scale. The services, where applicable, including electrical equipment and other appliances have not been tested and no warranty can be given that they are in working order, even where described in these particulars. Carpets, curtains, furnishings, gas fi res, electrical goods/fi titings or other fi xtures, unless expressly mentioned, are not necessarily included with the property.