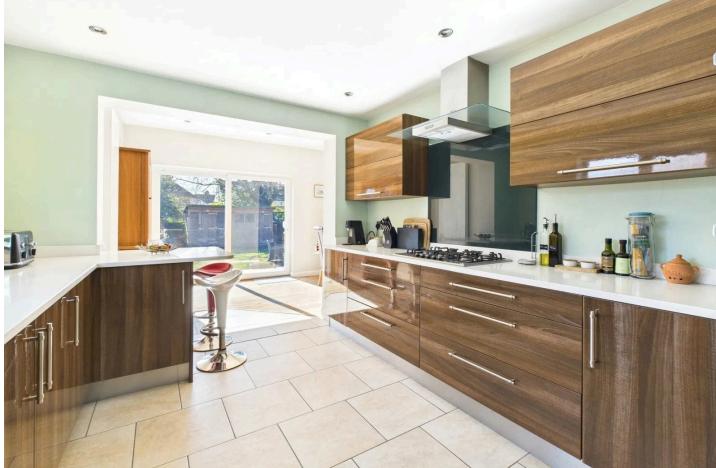

#### INTERNAL

Upon entering the front door you are greeted by a hallway and delightful entrance lobby, the ideal spot to remove coats and shoes, with a range of storage options and rear access to the garage. The hallway leads though to the living room measuring 16'01" x 11'09" and offers a cosy ambiance to relax and unwind. This in turn leads through to the extension overlooking the rear garden and is currently used as a dining room and home office over, but adds versatility to the home and could be used as an additional living space. The luxurious kitchen consists of an abundance of wall and base mounted wood effect cabinets and draws, and contrasting Quartz worksurfaces. To add the the practically and aesthetic is an integrated eye level oven and grill, as well as a 5 ring gas burning hob. Adjacent to the kitchen is a utility room with space and provisions for the all other required appliances, and a modern shower room with a walk in cubicle and separate w/c. Stairs ascend to the first floor and benefit from storage below. On the first floor there are three generous double bedrooms, the master of which measures 14'03 x 12'03", along with a family bathroom suite comprising of a bath with a shower over and wash hand basin and a separate w.c sits next door.