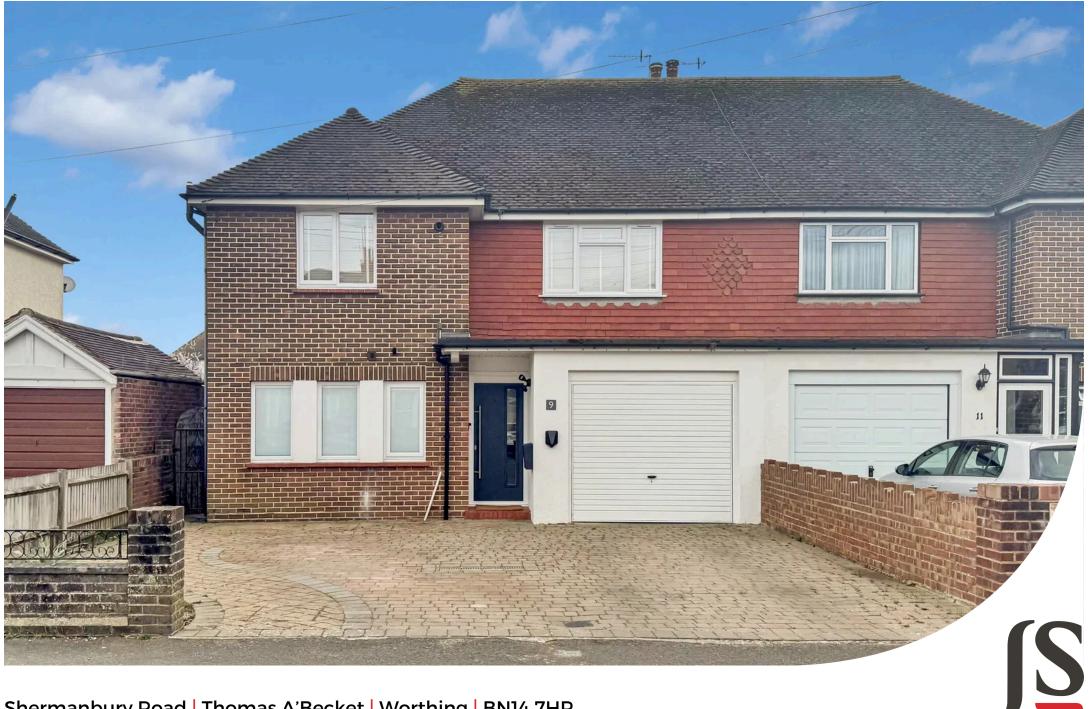

Jacobs Steel

Shermanbury Road | Thomas A'Becket | Worthing | BN14 7HR Guide Price £650,000

Jacobs Steel are delighted to offer for sale this substantial and extended family home located in the popular area Gaisford district of Worthing. Comprising of three double bedrooms, an open plan lounge and dining room, a luxury fitted kitchen and separate utility room, a ground floor shower room and separate w/c alongside a family bathroom suite and additional w/c. In addition there is a driveway providing parking for multiple vehicles, a garage, entrance lobby and a delightful south facing garden.

## EXTERNAL

The front garden is enclosed by a dwarf wall and has been mainly brick paved to create off road parking for multiple vehicles and leads to the garage with an 'up and over' style door. There is gated side access which leads to the rear garden which is of the sought after southerly aspect and is the epitome of the ideal family garden with a large section laid to lawn, an area of patio and decking for garden furniture, and a large cabin at one end.