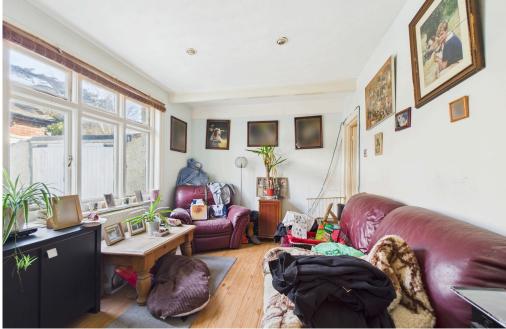

#### INTERNAL

This generously sized home offers versatile living space and is ideal for those looking to modernize and personalize. The front-facing living room benefits from a bay window, while the adjacent kitchen/dining room features a range of fitted units, space for appliances, and room for a dining table. A lean-to provides additional storage and leads to a home office. The ground floor also includes a cloakroom, a double bedroom at the front, and a rear bedroom that opens into a lounge area.