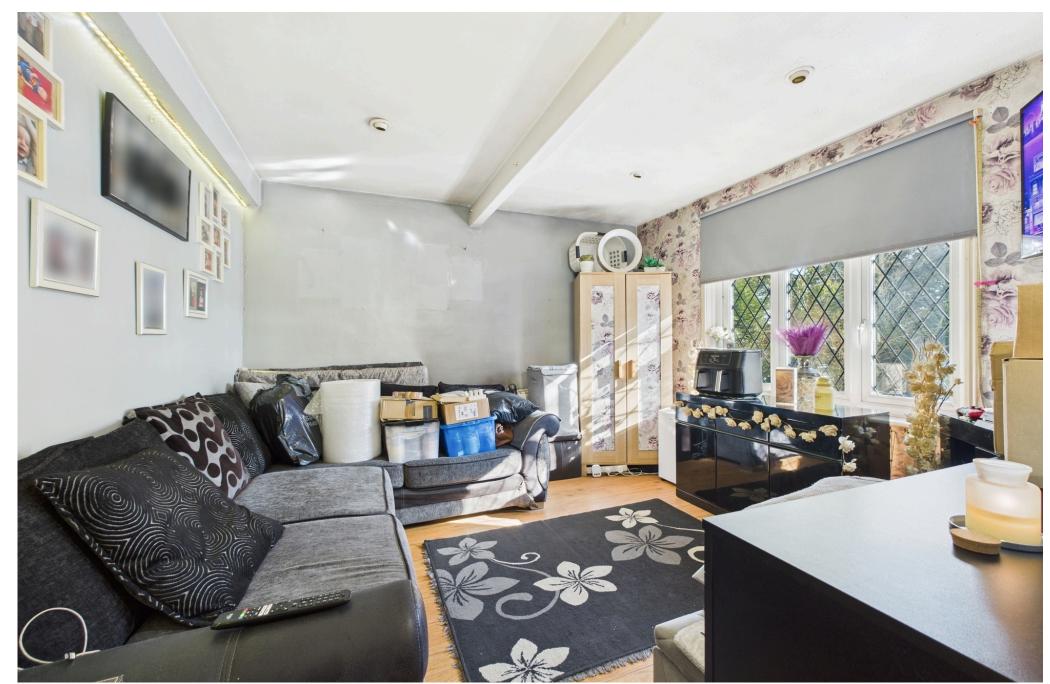

#### INTERNAL

This generously sized home offers versatile living space and is ideal for those looking to modernize and personalize. The front-facing living room benefits from a bay window, while the adjacent kitchen/dining room features a range of fitted units, space for appliances, and room for a dining table. A lean-to provides additional storage and leads to a home office. The ground floor also includes a cloakroom, a double bedroom at the front, and a rear bedroom that opens into a lounge area.