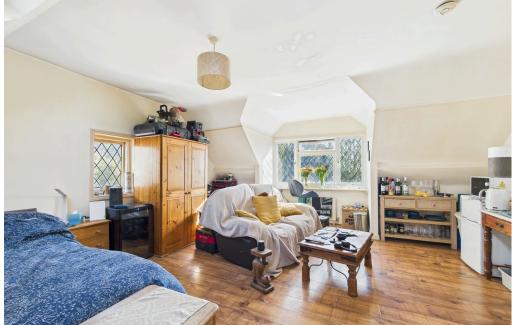

#### INTERNAL

This generously sized home offers versatile living space and is ideal for those looking to modernize and personalize. The front-facing living room benefits from a bay window, while the adjacent kitchen/dining room features a range of fitted units, space for appliances, and room for a dining table. A lean-to provides additional storage and leads to a home office. The ground floor also includes a cloakroom, a double bedroom at the front, and a rear bedroom that opens into a lounge area.

Stairs lead to the first floor, where a large bedroom and a further double bedroom are serviced by a family bathroom.