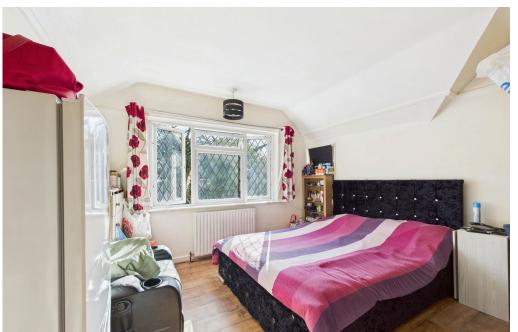

#### INTERNAL

This generously sized home offers versatile living space and is ideal for those looking to modernize and personalize. The front-facing living room benefits from a bay window, while the adjacent kitchen/dining room features a range of fitted units, space for appliances, and room for a dining table. A lean-to provides additional storage and leads to a home office. The ground floor also includes a cloakroom, a double bedroom at the front, and a rear bedroom that opens into a lounge area.

Stairs lead to the first floor, where a large bedroom and a further double bedroom are serviced by a family bathroom.