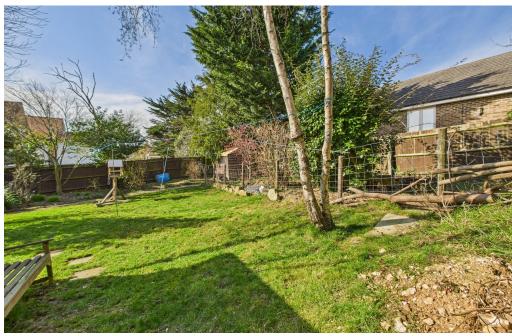

#### **EXTERNAL**

Set back from the road and secluded by mature trees and shrubbery, this home offers privacy. A large private driveway provides ample off-road parking, with side access leading to the rear garden. The good-sized rear garden is mainly laid to lawn, complemented by a variety of shrubs, patio area and a large wooden workshop.