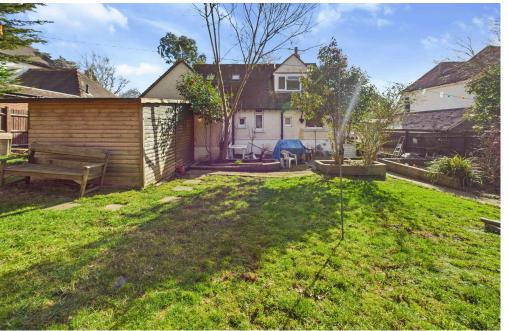

#### **EXTERNAL**

Set back from the road and secluded by mature trees and shrubbery, this home offers privacy. A large private driveway provides ample off-road parking, with side access leading to the rear garden. The good-sized rear garden is mainly laid to lawn, complemented by a variety of shrubs, patio area and a large wooden workshop.