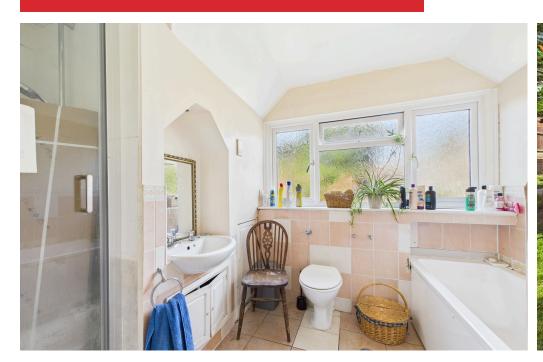

#### INTERNAL

This generously sized home offers versatile living space and is ideal for those looking to modernize and personalize. The front-facing living room benefits from a bay window, while the adjacent kitchen/dining room features a range of fitted units, space for appliances, and room for a dining table. A lean-to provides additional storage and leads to a home office. The ground floor also includes a cloakroom, a double bedroom at the front, and a rear bedroom that opens into a lounge area.