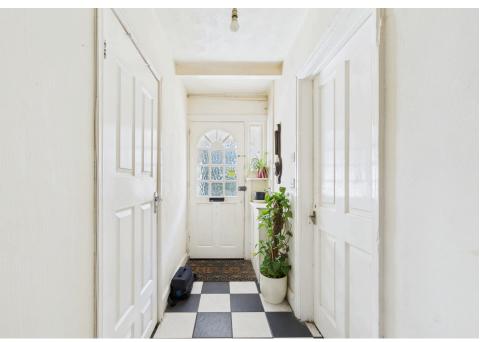

#### INTERNAL

This generously sized home offers versatile living space and is ideal for those looking to modernize and personalize. The front-facing living room benefits from a bay window, while the adjacent kitchen/dining room features a range of fitted units, space for appliances, and room for a dining table. A lean-to provides additional storage and leads to a home office. The ground floor also includes a cloakroom, a double bedroom at the front, and a rear bedroom that opens into a lounge area.