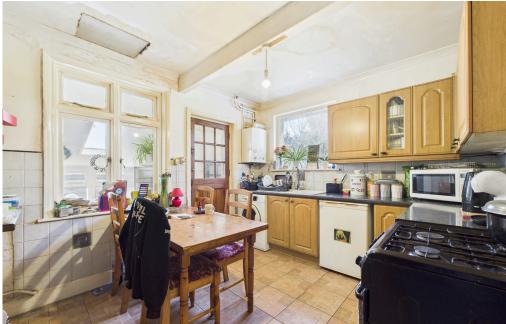

#### INTERNAL

This generously sized home offers versatile living space and is ideal for those looking to modernize and personalize. The front-facing living room benefits from a bay window, while the adjacent kitchen/dining room features a range of fitted units, space for appliances, and room for a dining table. A lean-to provides additional storage and leads to a home office. The ground floor also includes a cloakroom, a double bedroom at the front, and a rear bedroom that opens into a lounge area.