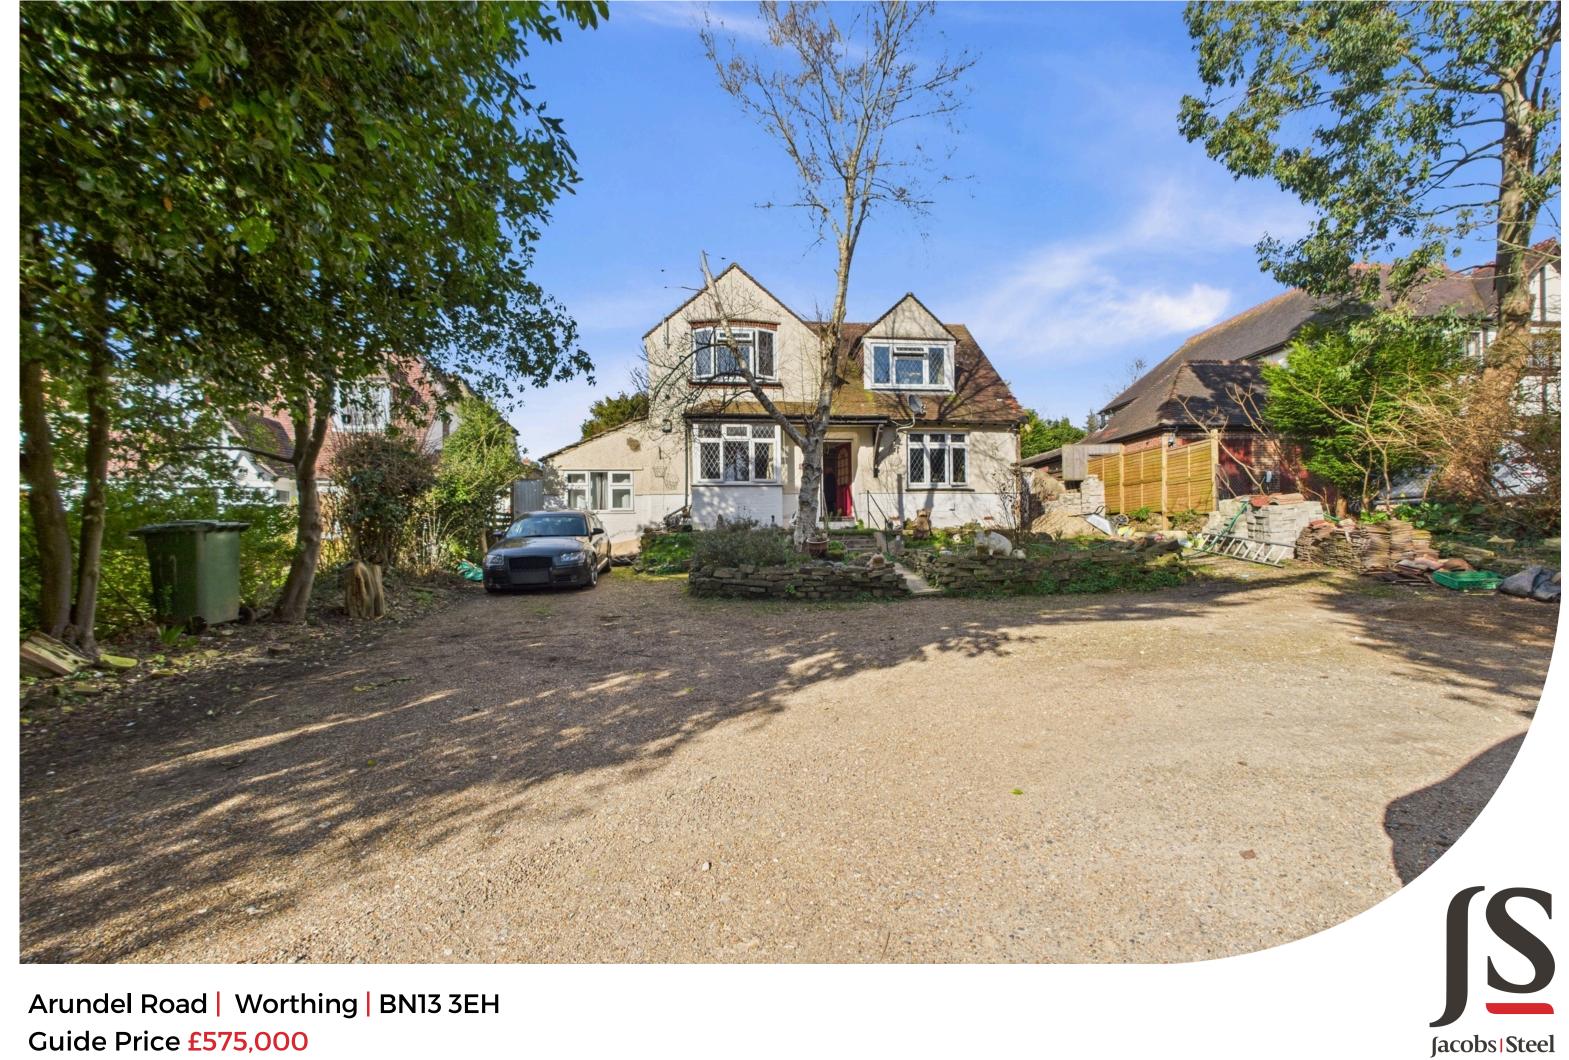

Guide Price £575,000

This generously sized home offers versatile living space and is ideal for those looking to renovate and personalize. This detached house offers four double bedrooms and three reception rooms, kitchen/dining room and has ample off road parking and good sized rear garden.

#### **EXTERNAL**

Set back from the road and secluded by mature trees and shrubbery, this home offers privacy. A large private driveway provides ample off-road parking, with side access leading to the rear garden. The good-sized rear garden is mainly laid to lawn, complemented by a variety of shrubs, patio area and a large wooden workshop.

### **SITUATED**

This property is located within the desirable High Salvington and Lower Salvington area of Worthing. Local amenities can be found at the Half Moon Parade, just half a mile away, and in Findon Valley, which is three-quarters of a mile away. For those who enjoy the outdoors, there are lovely countryside walks just a short distance away. Bus services run nearby and access to the A27 & A24. Worthing town centre and the seafront, with its wide range of shopping, dining, entertainment, and leisure facilities, is approximately three miles away.