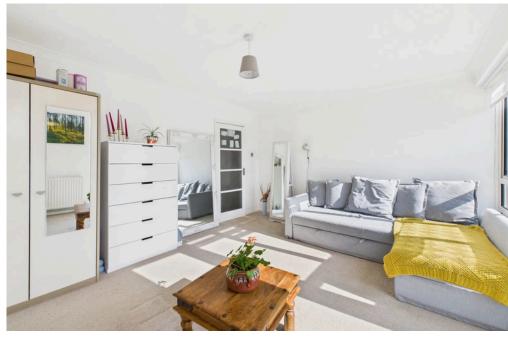

#### **INTERNAL**

Upon entering through the communal front door, stairs lead to the second floor (top floor) where the apartments front door opens into an entrance hall, providing access to all rooms and a convenient storage cupboard. The bathroom features a bath with a shower above, a wash hand basin with storage below and the WC is positioned adjacent to the bathroom. The south-facing lounge/dining room is bathed in natural light, thanks to its large windows, and offers direct access to a private balcony. The fitted kitchen is equipped with wall and base units, a built-in oven with an electric hob, space for appliances and room for a small table and chairs. The apartment offers two double bedrooms, with the primary bedroom benefiting from built-in storage.