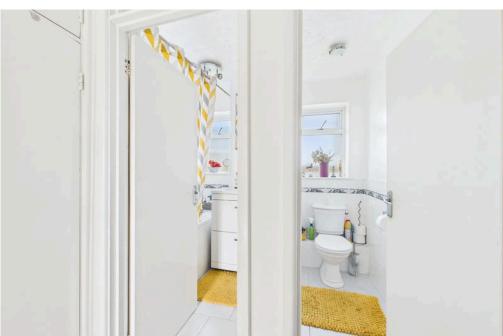

#### **INTERNAL**

Upon entering through the communal front door, stairs lead to the second floor (top floor) where the apartments front door opens into an entrance hall, providing access to all rooms and a convenient storage cupboard. The bathroom features a bath with a shower above, a wash hand basin with storage below and the WC is positioned adjacent to the bathroom. The south-facing lounge/dining room is bathed in natural light, thanks to its large windows, and offers direct access to a private balcony. The fitted kitchen is equipped with wall and base units, a built-in oven with an electric hob, space for appliances and room for a small table and chairs. The apartment offers two double bedrooms, with the primary bedroom benefiting from built-in storage.