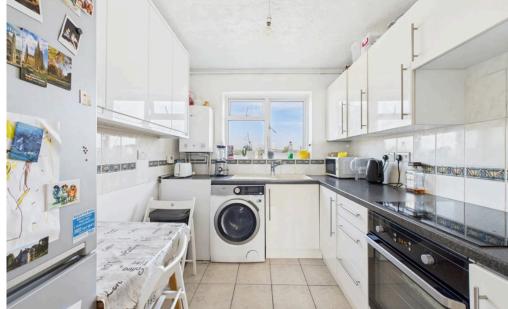

#### **INTERNAL**

Upon entering through the communal front door, stairs lead to the second floor (top floor) where the apartments front door opens into an entrance hall, providing access to all rooms and a convenient storage cupboard. The bathroom features a bath with a shower above, a wash hand basin with storage below and the WC is positioned adjacent to the bathroom. The south-facing lounge/dining room is bathed in natural light, thanks to its large windows, and offers direct access to a private balcony. The fitted kitchen is equipped with wall and base units, a built-in oven with an electric hob, space for appliances and room for a small table and chairs. The apartment offers two double bedrooms, with the primary bedroom benefiting from built-in storage.