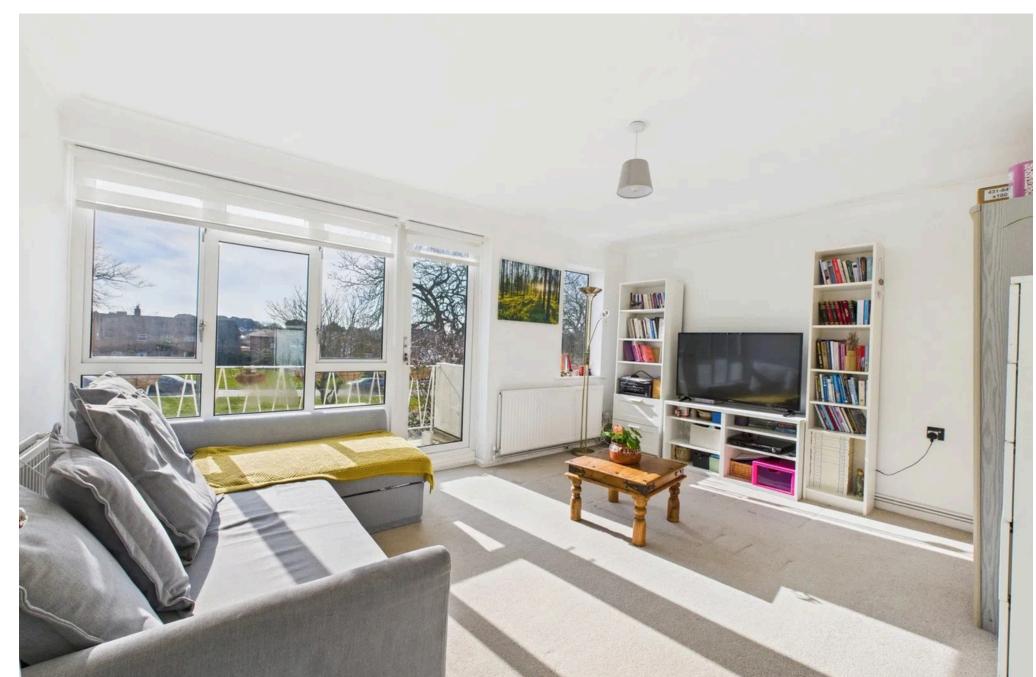

#### **INTERNAL**

Upon entering through the communal front door, stairs lead to the second floor (top floor) where the apartments front door opens into an entrance hall, providing access to all rooms and a convenient storage cupboard. The bathroom features a bath with a shower above, a wash hand basin with storage below and the WC is positioned adjacent to the bathroom. The south-facing lounge/dining room is bathed in natural light, thanks to its large windows, and offers direct access to a private balcony. The fitted kitchen is equipped with wall and base units, a built-in oven with an electric hob, space for appliances and room for a small table and chairs. The apartment offers two double bedrooms, with the primary bedroom benefiting from built-in storage.