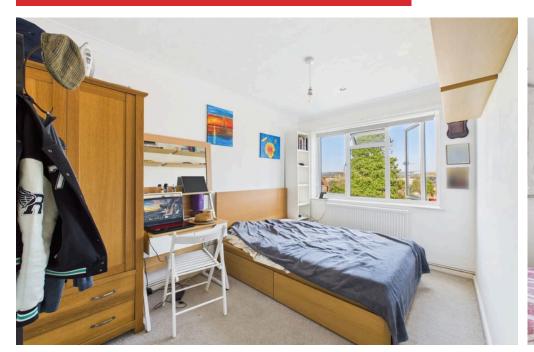

#### **INTERNAL**

Upon entering through the communal front door, stairs lead to the second floor (top floor) where the apartments front door opens into an entrance hall, providing access to all rooms and a convenient storage cupboard. The bathroom features a bath with a shower above, a wash hand basin with storage below and the WC is positioned adjacent to the bathroom. The south-facing lounge/dining room is bathed in natural light, thanks to its large windows, and offers direct access to a private balcony. The fitted kitchen is equipped with wall and base units, a built-in oven with an electric hob, space for appliances and room for a small table and chairs. The apartment offers two double bedrooms, with the primary bedroom benefiting from built-in storage.