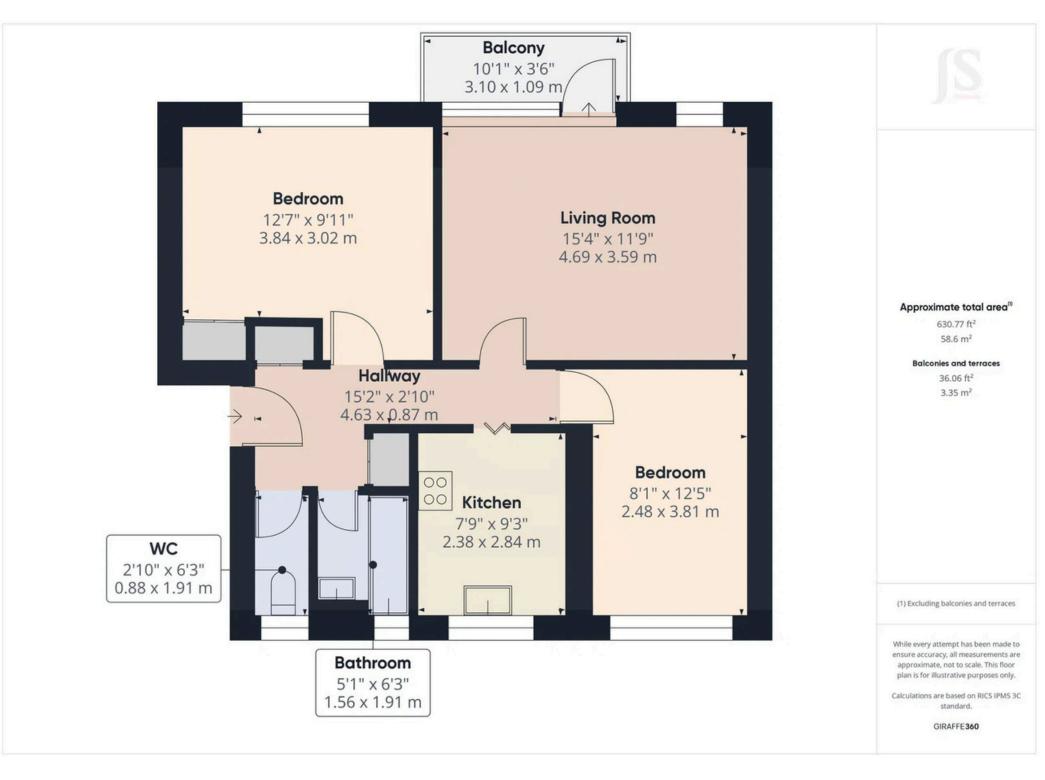

2 Bedrooms

1 Bathroom

1 Reception Rooms

#### **INTERNAL**

Upon entering through the communal front door, stairs lead to the second floor (top floor) where the apartments front door opens into an entrance hall, providing access to all rooms and a convenient storage cupboard. The bathroom features a bath with a shower above, a wash hand basin with storage below and the WC is positioned adjacent to the bathroom. The south-facing lounge/dining room is bathed in natural light, thanks to its large windows, and offers direct access to a private balcony. The fitted kitchen is equipped with wall and base units, a built-in oven with an electric hob, space for appliances and room for a small table and chairs. The apartment offers two double bedrooms, with the primary bedroom benefiting from built-in storage.

# **Property Details:**

Floor area (as quoted by EPC: 62 sqm

Tenure:Leasehold

Council tax band: B

Whilst we endeavour to make our property particulars accurate and reliable, we have not carried out a detailed survey. If there is any point which is of particular importance to you, please contact the offi ce and we will be pleased to check the information for you, particularly if you are contemplating travelling some distance. Whilst every effort has been made to ensure that any fl oorplans are correct and drawn as accurately as possible, they are to be used for layout and identifi cation purposes only and are not drawn to scale. The services, where applicable, including electrical equipment and other appliances have not been tested and no warranty can be given that they are in working order, even where described in these particulars. Carpets, curtains, furnishings, gas fi res, electrical goods/ fi ttings or other fi xtures, unless expressly mentioned, are not necessarily included with the property.