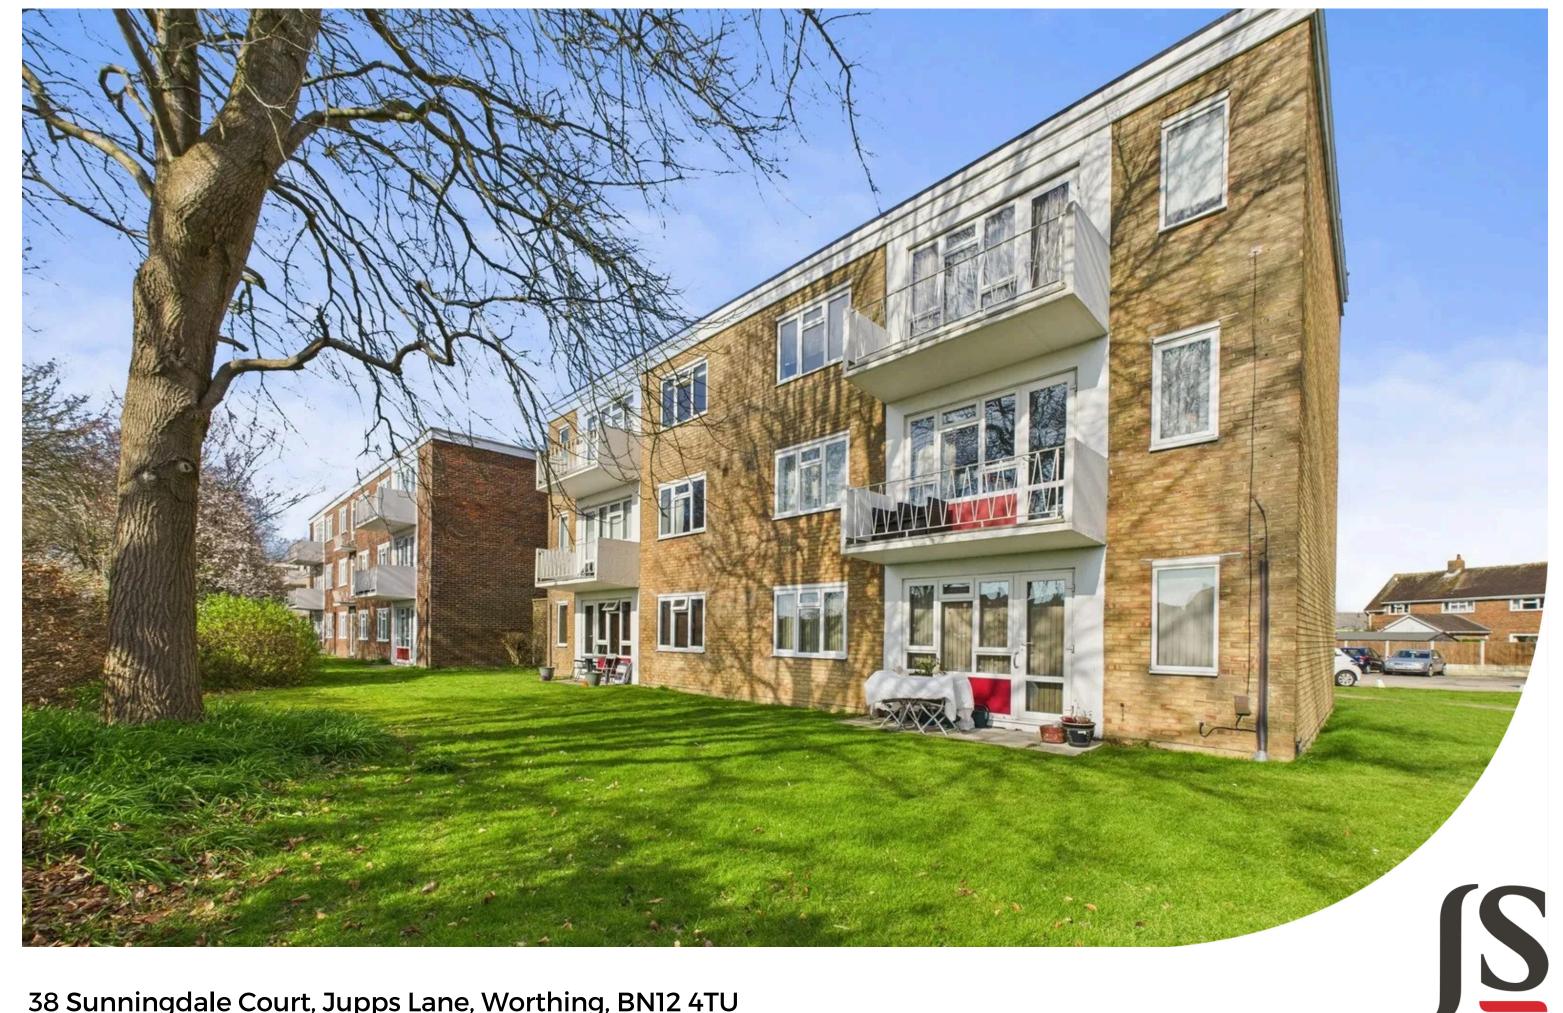

Jacobs|Steel

38 Sunningdale Court, Jupps Lane, Worthing, BN12 4TU Guide Price £245,000

We are delighted to present this top-floor apartment to the market. The property features two spacious double bedrooms, a bright south-facing lounge/dining room with a balcony, a fully fitted kitchen, and a separate bathroom and WC. Additionally, the apartment benefits from a long lease and includes a garage within the compound. Conveniently located, the property offers easy access to local shopping amenities, bus routes, and Goring-by-Sea Railway Station.

### **EXTERNAL**

The property benefits from south facing balcony overlooking the beautiful gardens. Communal ground surround the property. The garage can be found in the garage compound. Visitor parking can be found around the development.