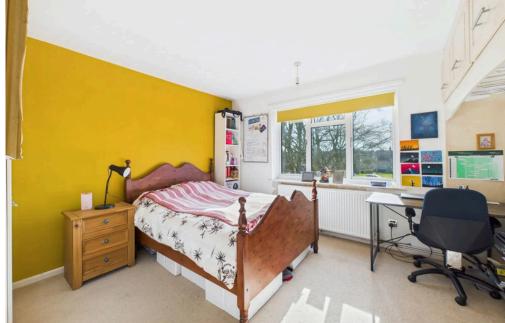

#### **INTERNAL**

Upon entering through the communal front door, stairs lead to the second floor (top floor) where the apartments front door opens into an entrance hall, providing access to all rooms and a convenient storage cupboard. The bathroom features a bath with a shower above, a wash hand basin with storage below and the WC is positioned adjacent to the bathroom. The south-facing lounge/dining room is bathed in natural light, thanks to its large windows, and offers direct access to a private balcony. The fitted kitchen is equipped with wall and base units, a built-in oven with an electric hob, space for appliances and room for a small table and chairs. The apartment offers two double bedrooms, with the primary bedroom benefiting from built-in storage.