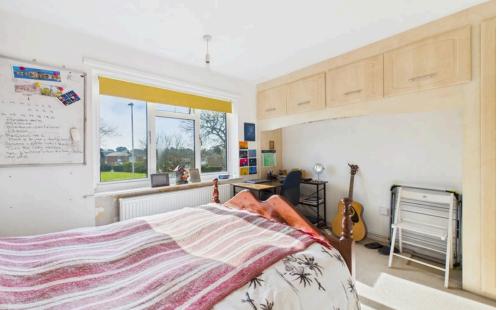

#### **INTERNAL**

Upon entering through the communal front door, stairs lead to the second floor (top floor) where the apartments front door opens into an entrance hall, providing access to all rooms and a convenient storage cupboard. The bathroom features a bath with a shower above, a wash hand basin with storage below and the WC is positioned adjacent to the bathroom. The south-facing lounge/dining room is bathed in natural light, thanks to its large windows, and offers direct access to a private balcony. The fitted kitchen is equipped with wall and base units, a built-in oven with an electric hob, space for appliances and room for a small table and chairs. The apartment offers two double bedrooms, with the primary bedroom benefiting from built-in storage.