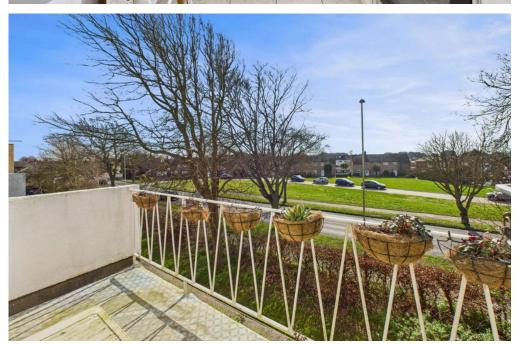

#### **INTERNAL**

Upon entering through the communal front door, stairs lead to the second floor (top floor) where the apartments front door opens into an entrance hall, providing access to all rooms and a convenient storage cupboard. The bathroom features a bath with a shower above, a wash hand basin with storage below and the WC is positioned adjacent to the bathroom. The south-facing lounge/dining room is bathed in natural light, thanks to its large windows, and offers direct access to a private balcony. The fitted kitchen is equipped with wall and base units, a built-in oven with an electric hob, space for appliances and room for a small table and chairs. The apartment offers two double bedrooms, with the primary bedroom benefiting from built-in storage.

### **EXTERNAL**

The property benefits from south facing balcony overlooking the beautiful gardens. Communal ground surround the property. The garage can be found in the garage compound. Visitor parking can be found around the development.