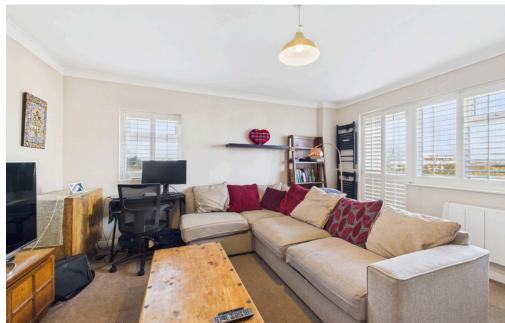

#### **INTERNAL**

The property features a communal entrance with a secure entry phone system, stairs, and a passenger lift providing access to the fourth floor. Upon entering, you are welcomed into a spacious entrance hall, which provides access to all rooms, including a convenient storage room. The apartment offers two generously sized double bedrooms. The lounge/dining room provides ample space for living furniture and features a door leading out to the private balcony. The modern, fully fitted kitchen is equipped with wall and base units, along with integrated appliances, including a fridge/freezer, dishwasher, oven, electric hob, and space for a washing machine. The stylish bathroom comprises a bath with a shower overhead, a glass screen, a wash hand basin with storage below, and the WC is conveniently located just adjacent to the bathroom.