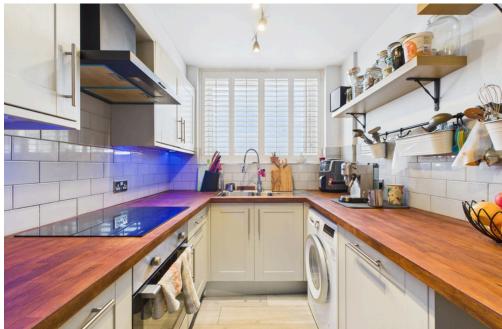

#### **INTERNAL**

The property features a communal entrance with a secure entry phone system, stairs, and a passenger lift providing access to the fourth floor. Upon entering, you are welcomed into a spacious entrance hall, which provides access to all rooms, including a convenient storage room. The apartment offers two generously sized double bedrooms. The lounge/dining room provides ample space for living furniture and features a door leading out to the private balcony. The modern, fully fitted kitchen is equipped with wall and base units, along with integrated appliances, including a fridge/freezer, dishwasher, oven, electric hob, and space for a washing machine. The stylish bathroom comprises a bath with a shower overhead, a glass screen, a wash hand basin with storage below, and the WC is conveniently located just adjacent to the bathroom.