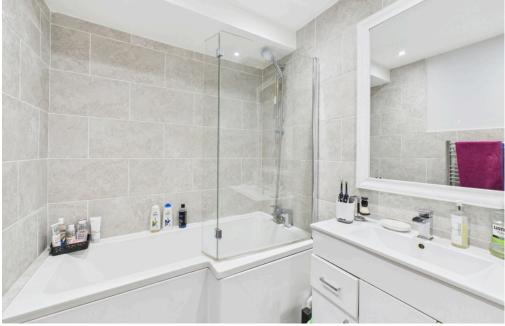

#### **INTERNAL**

The property features a communal entrance with a secure entry phone system, stairs, and a passenger lift providing access to the fourth floor. Upon entering, you are welcomed into a spacious entrance hall, which provides access to all rooms, including a convenient storage room. The apartment offers two generously sized double bedrooms. The lounge/dining room provides ample space for living furniture and features a door leading out to the private balcony. The modern, fully fitted kitchen is equipped with wall and base units, along with integrated appliances, including a fridge/freezer, dishwasher, oven, electric hob, and space for a washing machine. The stylish bathroom comprises a bath with a shower overhead, a glass screen, a wash hand basin with storage below, and the WC is conveniently located just adjacent to the bathroom.