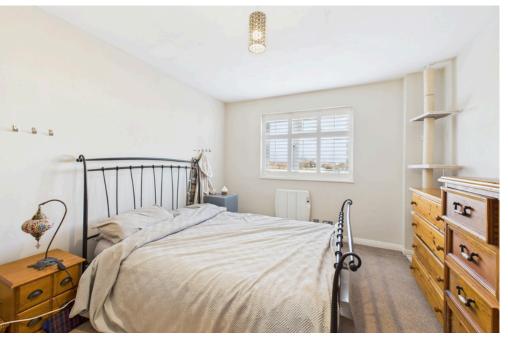

#### **INTERNAL**

The property features a communal entrance with a secure entry phone system, stairs, and a passenger lift providing access to the fourth floor. Upon entering, you are welcomed into a spacious entrance hall, which provides access to all rooms, including a convenient storage room. The apartment offers two generously sized double bedrooms. The lounge/dining room provides ample space for living furniture and features a door leading out to the private balcony. The modern, fully fitted kitchen is equipped with wall and base units, along with integrated appliances, including a fridge/freezer, dishwasher, oven, electric hob, and space for a washing machine. The stylish bathroom comprises a bath with a shower overhead, a glass screen, a wash hand basin with storage below, and the WC is conveniently located just adjacent to the bathroom.