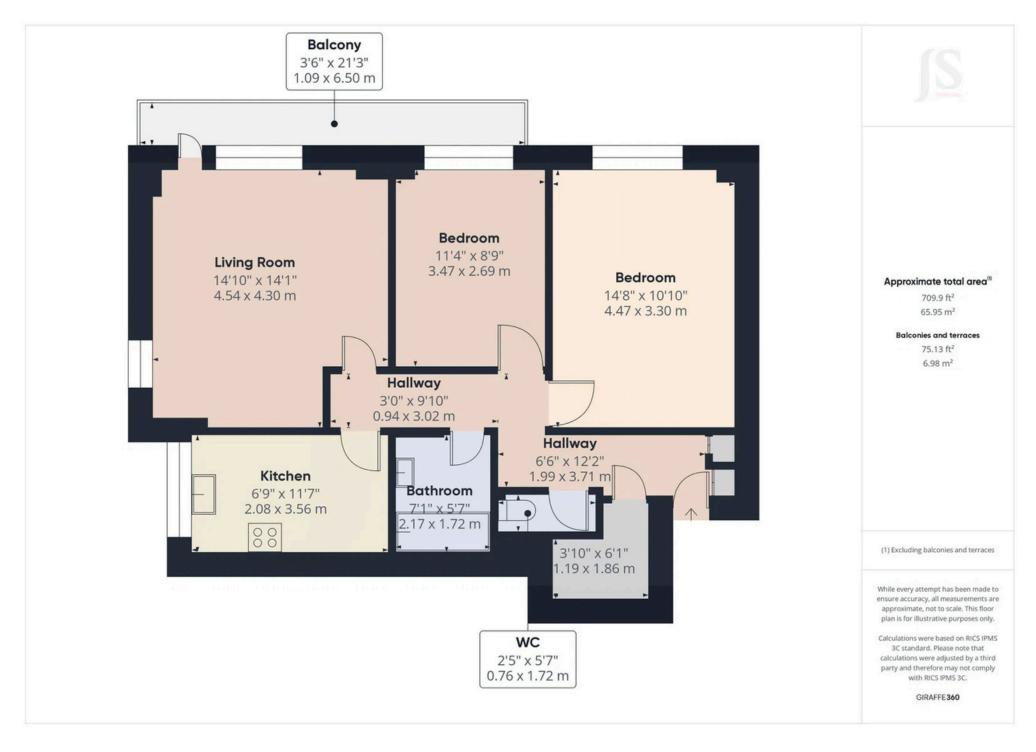

2 Bedrooms

1 Bathroom

1 Reception Rooms

#### **INTERNAL**

The property features a communal entrance with a secure entry phone system, stairs, and a passenger lift providing access to the fourth floor. Upon entering, you are welcomed into a spacious entrance hall, which provides access to all rooms, including a convenient storage room. The apartment offers two generously sized double bedrooms. The lounge/dining room provides ample space for living furniture and features a door leading out to the private balcony. The modern, fully fitted kitchen is equipped with wall and base units, along with integrated appliances, including a fridge/freezer, dishwasher, oven, electric hob, and space for a washing machine. The stylish bathroom comprises a bath with a shower overhead, a glass screen, a wash hand basin with storage below, and the WC is conveniently located just adjacent to the bathroom.

### **EXTERNAL**

The property offers an East facing balcony with views towards the South Downs. Non allocated residents parking.