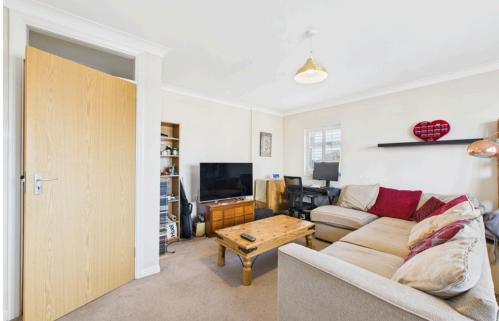

#### **INTERNAL**

The property features a communal entrance with a secure entry phone system, stairs, and a passenger lift providing access to the fourth floor. Upon entering, you are welcomed into a spacious entrance hall, which provides access to all rooms, including a convenient storage room. The apartment offers two generously sized double bedrooms. The lounge/dining room provides ample space for living furniture and features a door leading out to the private balcony. The modern, fully fitted kitchen is equipped with wall and base units, along with integrated appliances, including a fridge/freezer, dishwasher, oven, electric hob, and space for a washing machine. The stylish bathroom comprises a bath with a shower overhead, a glass screen, a wash hand basin with storage below, and the WC is conveniently located just adjacent to the bathroom.