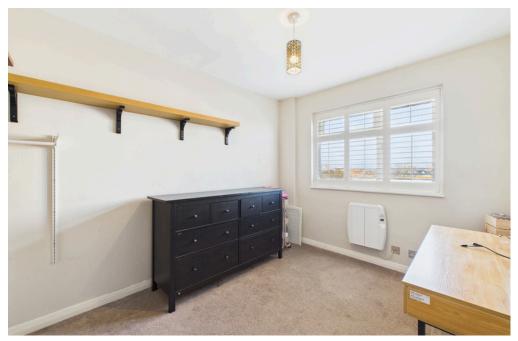

#### **INTERNAL**

The property features a communal entrance with a secure entry phone system, stairs, and a passenger lift providing access to the fourth floor. Upon entering, you are welcomed into a spacious entrance hall, which provides access to all rooms, including a convenient storage room. The apartment offers two generously sized double bedrooms. The lounge/dining room provides ample space for living furniture and features a door leading out to the private balcony. The modern, fully fitted kitchen is equipped with wall and base units, along with integrated appliances, including a fridge/freezer, dishwasher, oven, electric hob, and space for a washing machine. The stylish bathroom comprises a bath with a shower overhead, a glass screen, a wash hand basin with storage below, and the WC is conveniently located just adjacent to the bathroom.