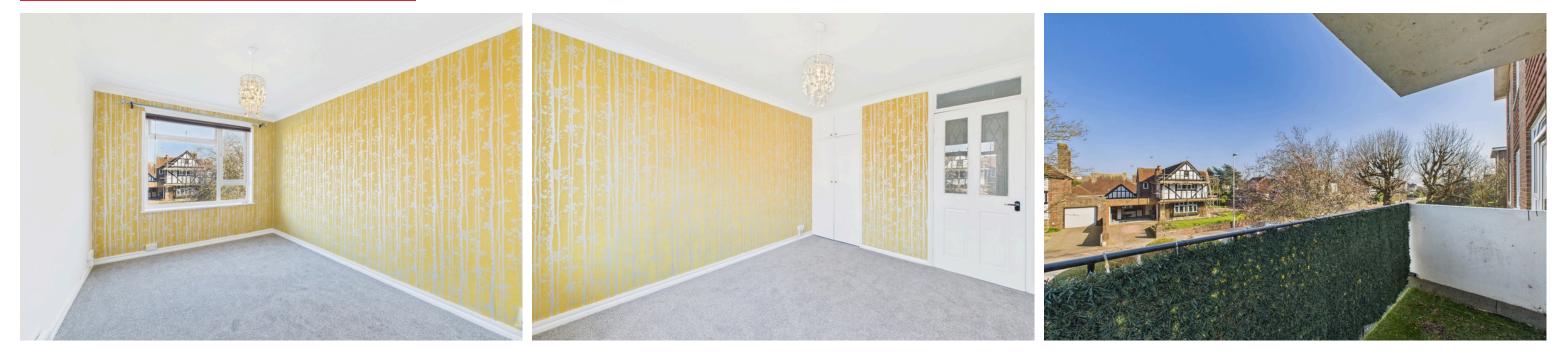

### INTERNAL

A communal front door leads into the entrance hall, with stairs rising to the first floor. The front door opens into a welcoming entrance hall, providing access to all rooms and a generous storage cupboard. The spacious lounge/dining room benefits from dual-aspect windows, a door leading out to the balcony, and access to the fitted kitchen. The kitchen is equipped with a built-in oven, an electric hob, space for all necessary appliances, and a sink with a drainer. The property includes one double bedroom, which features built-in wardrobes for ample storage. The bathroom is fitted with a bath and shower overhead, a glass screen, and a wash hand basin. The WC is conveniently located just next to the bathroom. The property benefits from new flooring throughout the property.