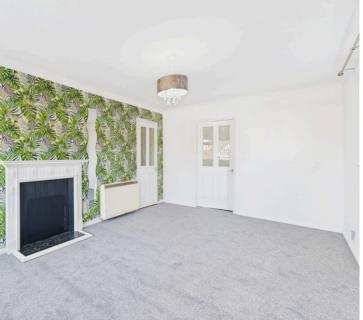

### INTERNAL

A communal front door leads into the entrance hall, with stairs rising to the first floor. The front door opens into a welcoming entrance hall, providing access to all rooms and a generous storage cupboard. The spacious lounge/dining room benefits from dual-aspect windows, a door leading out to the balcony, and access to the fitted kitchen. The kitchen is equipped with a built-in oven, an electric hob, space for all necessary appliances, and a sink with a drainer. The property includes one double bedroom, which features built-in wardrobes for ample storage. The bathroom is fitted with a bath and shower overhead, a glass screen, and a wash hand basin. The WC is conveniently located just next to the bathroom. The property benefits from new flooring throughout the property.