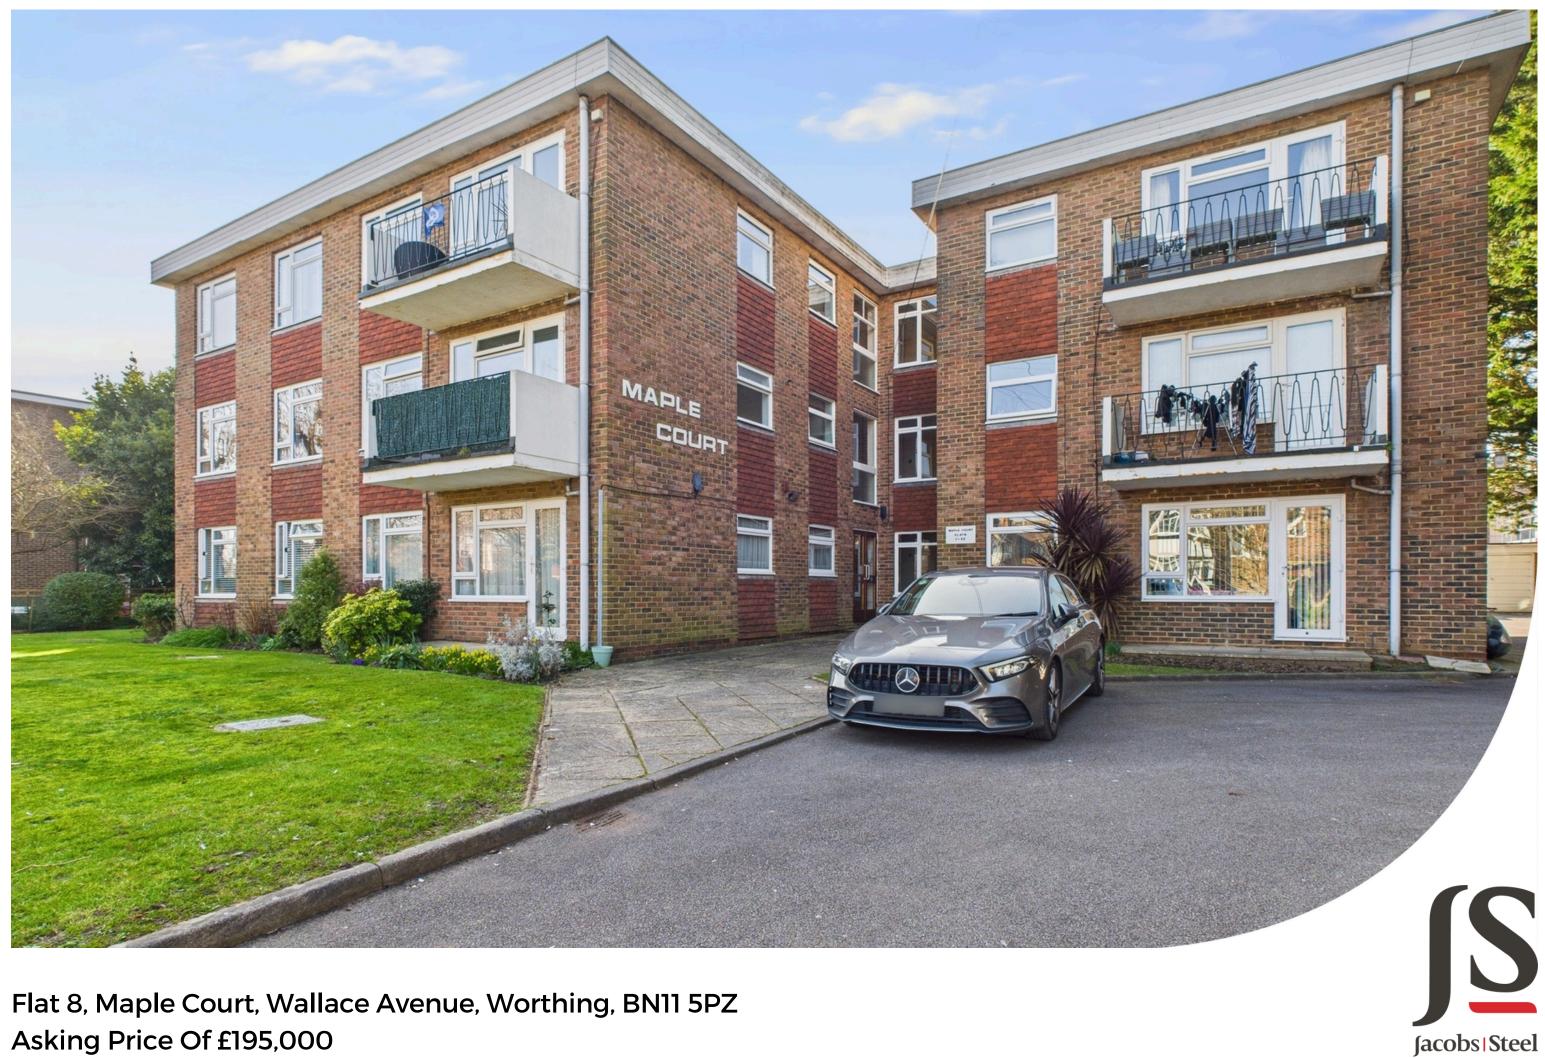

We are pleased to offer to the market a first floor apartment. The property offers one double bedroom, fitted kitchen, lounge/ dining room, balcony, bathroom and WC. The property benefits from a long lease and garage in the compound. The apartment is situated just a short walk away from Goring Road Shops, Worthing seafront is 0.9 miles away from the property at the end of Wallace Avenue.

## **Key Features**

- First Floor Purpose Built Flat
- One Bedroom
- Lounge/ Dining Room
- Fitted Kitchen
- Garage In Compound
- Balcony
- 0.9 Miles To Worthing Seafront
- Goring Road Shopping Facilities Close By
- Long Lease

#### **EXTERNAL**

Non allocated residents parking. Garage located to the rear in the garage compound.

Whilst we endeavour to make our property particulars accurate and reliable, we have not carried out a detailed survey. If there is any point which is of particular importance to you, please contact the offi ce and we will be pleased to check the information for you, particularly if you are contemplating travelling some distance. Whilst every effort has been made to ensure that any fl oorplans are correct and drawn as accurately as possible, they are to be used for layout and identifi cation purposes only and are not drawn to scale. The services, where applicable, including electrical equipment and other appliances have not been tested and no warranty can be given that they are in working order, even where described in these particulars. Carpets, curtains, furnishings, gas fi res, electrical goods/ fi ttings or other fi xtures, unless expressly mentioned, are not necessarily included with the property.