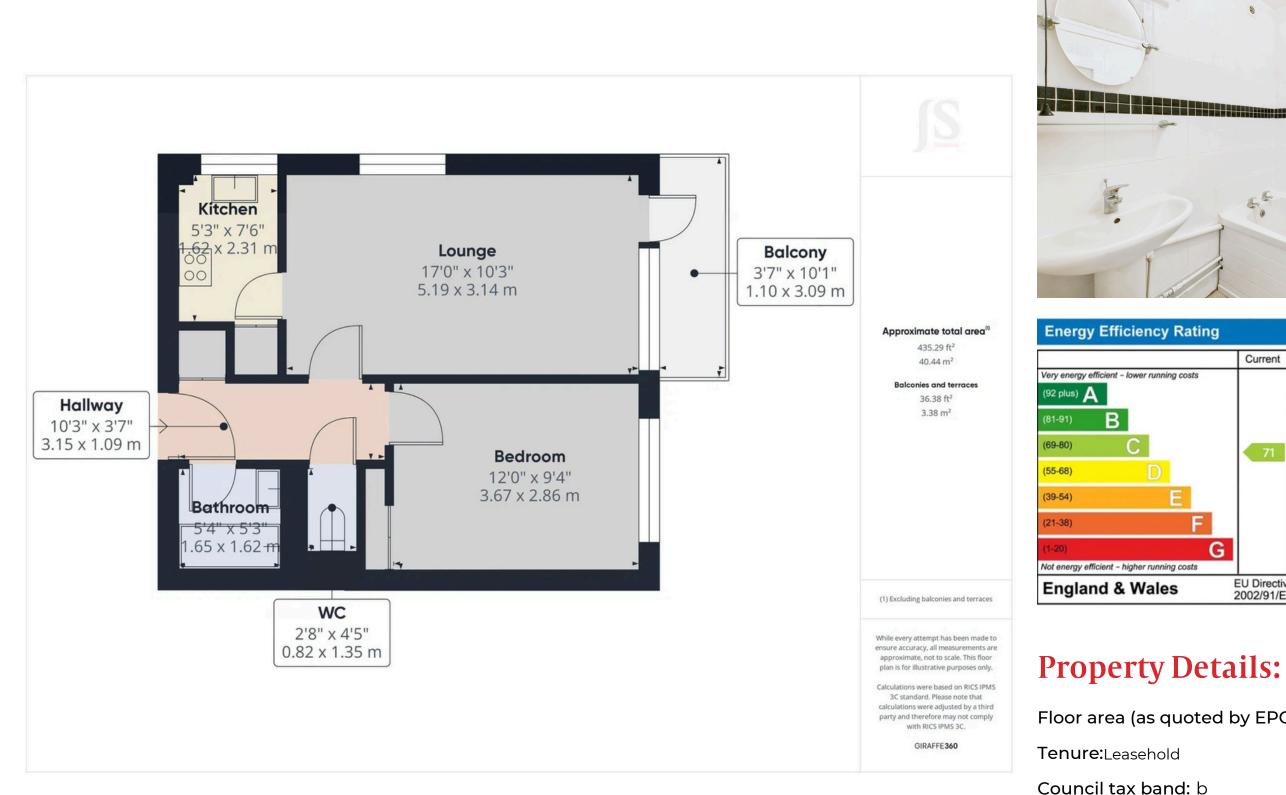

1 Bedrooms

Bathroom

**1 Reception Rooms** 

### INTERNAL

A communal front door leads into the entrance hall, with stairs rising to the first floor. The front door opens into a welcoming entrance hall, providing access to all rooms and a generous storage cupboard. The spacious lounge/dining room benefits from dual-aspect windows, a door leading out to the balcony, and access to the fitted kitchen. The kitchen is equipped with a built-in oven, an electric hob, space for all necessary appliances, and a sink with a drainer. The property includes one double bedroom, which features built-in wardrobes for ample storage. The bathroom is fitted with a bath and shower overhead, a glass screen, and a wash hand basin. The WC is conveniently located just next to the bathroom. The property benefits from new flooring throughout the property.

West Worthing Office | 4 Wallace Parade | Goring Road | West Worthing | West Sussex | BN12 4AL 01903 506080 | westworthing@jacobs-steel.co.uk | jacobs-steel.co.uk

f 🞯 🎔 in 🗖

Floor area (as quoted by EPC: 43 sqm