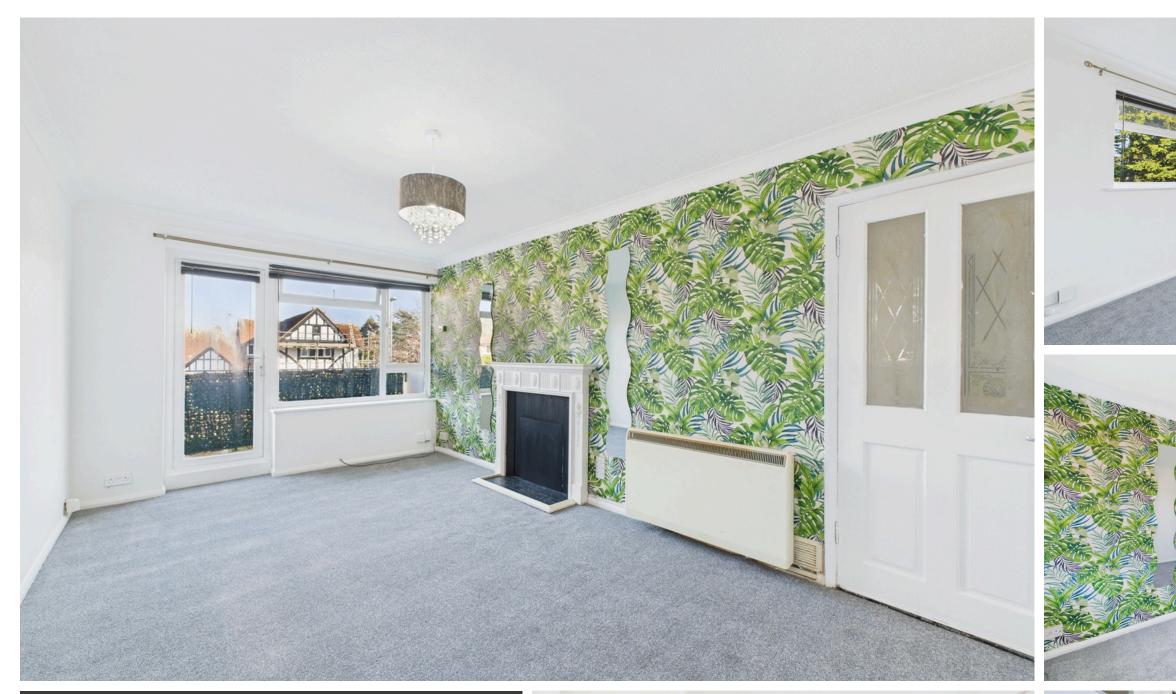

### INTERNAL

A communal front door leads into the entrance hall, with stairs rising to the first floor. The front door opens into a welcoming entrance hall, providing access to all rooms and a generous storage cupboard. The spacious lounge/dining room benefits from dual-aspect windows, a door leading out to the balcony, and access to the fitted kitchen. The kitchen is equipped with a built-in oven, an electric hob, space for all necessary appliances, and a sink with a drainer. The property includes one double bedroom, which features built-in wardrobes for ample storage. The bathroom is fitted with a bath and shower overhead, a glass screen, and a wash hand basin. The WC is conveniently located just next to the bathroom. The property benefits from new flooring throughout the property.