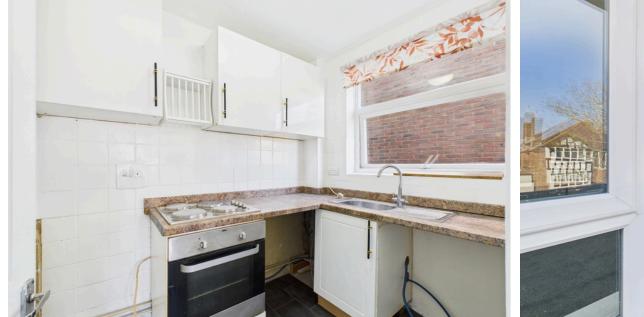

### INTERNAL

A communal front door leads into the entrance hall, with stairs rising to the first floor. The front door opens into a welcoming entrance hall, providing access to all rooms and a generous storage cupboard. The spacious lounge/dining room benefits from dual-aspect windows, a door leading out to the balcony, and access to the fitted kitchen. The kitchen is equipped with a built-in oven, an electric hob, space for all necessary appliances, and a sink with a drainer. The property includes one double bedroom, which features built-in wardrobes for ample storage. The bathroom is fitted with a bath and shower overhead, a glass screen, and a wash hand basin. The WC is conveniently located just next to the bathroom. The property benefits from new flooring throughout the property.