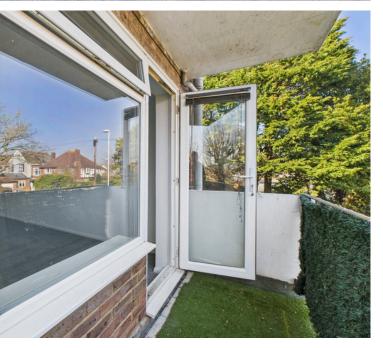

### INTERNAL

A communal front door leads into the entrance hall, with stairs rising to the first floor. The front door opens into a welcoming entrance hall, providing access to all rooms and a generous storage cupboard. The spacious lounge/dining room benefits from dual-aspect windows, a door leading out to the balcony, and access to the fitted kitchen. The kitchen is equipped with a built-in oven, an electric hob, space for all necessary appliances, and a sink with a drainer. The property includes one double bedroom, which features built-in wardrobes for ample storage. The bathroom is fitted with a bath and shower overhead, a glass screen, and a wash hand basin. The WC is conveniently located just next to the bathroom. The property benefits from new flooring throughout the property.

#### **EXTERNAL**

Non allocated residents parking. Garage located to the rear in the garage compound.

Whilst we endeavour to make our property particulars accurate and reliable, we have not carried out a detailed survey. If there is any point which is of particular importance to you, please contact the offi ce and we will be pleased to check the information for you, particularly if you are contemplating travelling some distance. Whilst every effort has been made to ensure that any fl oorplans are correct and drawn as accurately as possible, they are to be used for layout and identifi cation purposes only and are not drawn to scale. The services, where applicable, including electrical equipment and other appliances have not been tested and no warranty can be given that they are in working order, even where described in these particulars. Carpets, curtains, furnishings, gas fi res, electrical goods/ fi ttings or other fi xtures, unless expressly mentioned, are not necessarily included with the property.