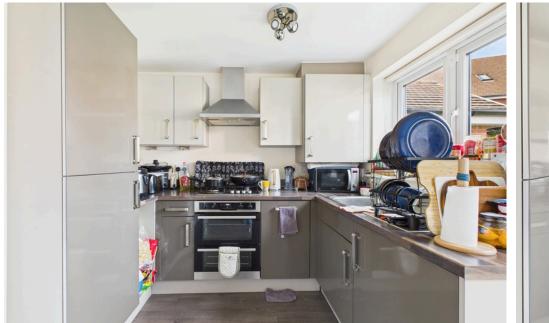

#### INTERNAL

The front door opens into the entrance porch, which leads to the lounge/dining room. A door then opens into the hallway, providing access to the groundfloor cloakroom and leading into the kitchen/breakfast room. The fitted kitchen is equipped with a range of integrated appliances and features double doors that open out to the rear garden. Stairs rise to the first floor, where two double bedrooms are located. The family bathroom comprises a bath with an overhead shower, wash basin, and WC. Stairs continue to the second floor, providing access to the primary bedroom, which benefits from an en suite shower room. The en suite is equipped with a shower cubicle, wash basin, and WC.