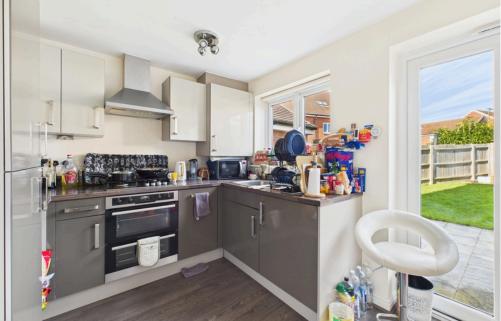

#### INTERNAL

The front door opens into the entrance porch, which leads to the lounge/dining room. A door then opens into the hallway, providing access to the groundfloor cloakroom and leading into the kitchen/breakfast room. The fitted kitchen is equipped with a range of integrated appliances and features double doors that open out to the rear garden. Stairs rise to the first floor, where two double bedrooms are located. The family bathroom comprises a bath with an overhead shower, wash basin, and WC. Stairs continue to the second floor, providing access to the primary bedroom, which benefits from an en suite shower room. The en suite is equipped with a shower cubicle, wash basin, and WC.