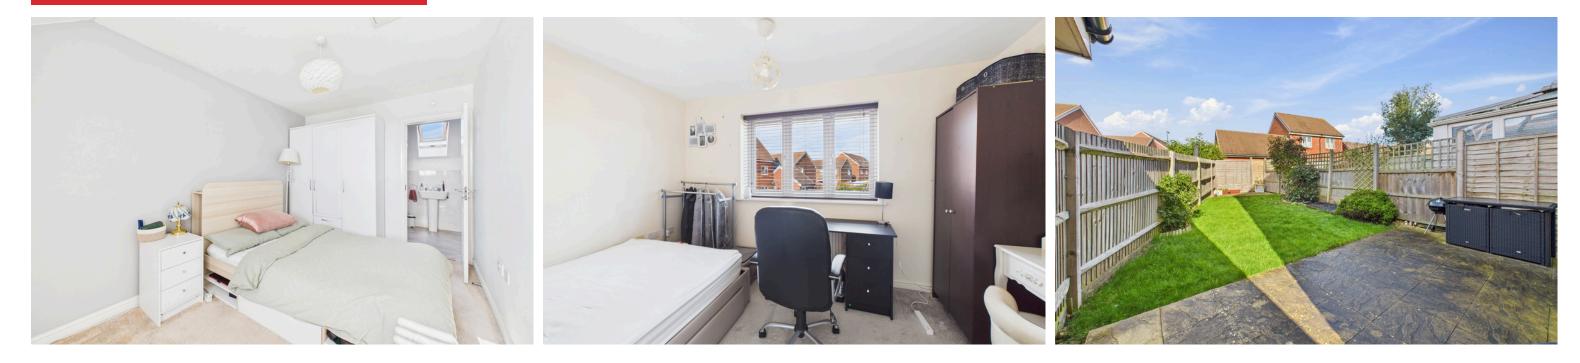

#### INTERNAL

The front door opens into the entrance porch, which leads to the lounge/dining room. A door then opens into the hallway, providing access to the groundfloor cloakroom and leading into the kitchen/breakfast room. The fitted kitchen is equipped with a range of integrated appliances and features double doors that open out to the rear garden. Stairs rise to the first floor, where two double bedrooms are located. The family bathroom comprises a bath with an overhead shower, wash basin, and WC. Stairs continue to the second floor, providing access to the primary bedroom, which benefits from an en suite shower room. The en suite is equipped with a shower cubicle, wash basin, and WC.

#### EXTERNAL

The sunny rear garden is laid to patio and lawn, bordered by a variety of shrubs and plants. There is access to the garden via a side gate. The property also benefits from parking spaces, one of which is situated under a carport.