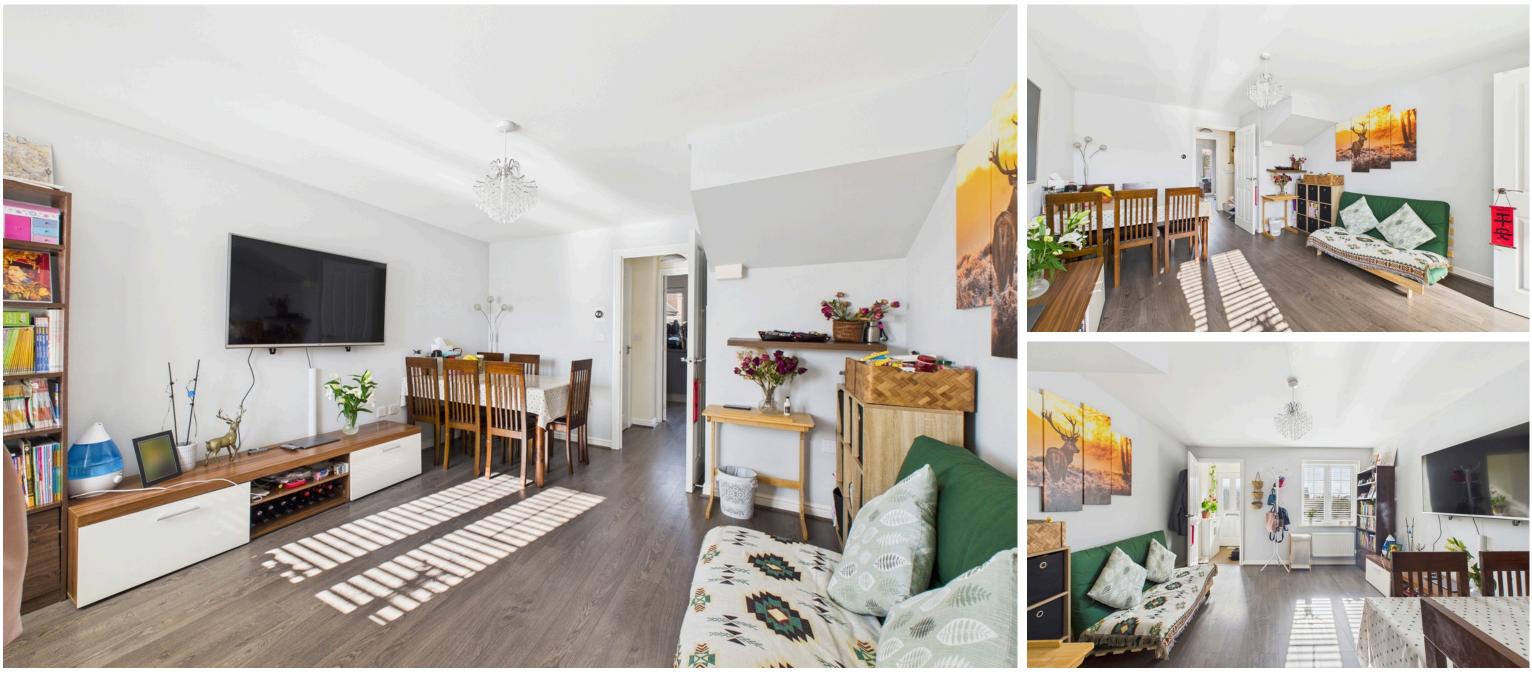

#### INTERNAL

The front door opens into the entrance porch, which leads to the lounge/dining room. A door then opens into the hallway, providing access to the groundfloor cloakroom and leading into the kitchen/breakfast room. The fitted kitchen is equipped with a range of integrated appliances and features double doors that open out to the rear garden. Stairs rise to the first floor, where two double bedrooms are located. The family bathroom comprises a bath with an overhead shower, wash basin, and WC. Stairs continue to the second floor, providing access to the primary bedroom, which benefits from an en suite shower room. The en suite is equipped with a shower cubicle, wash basin, and WC.