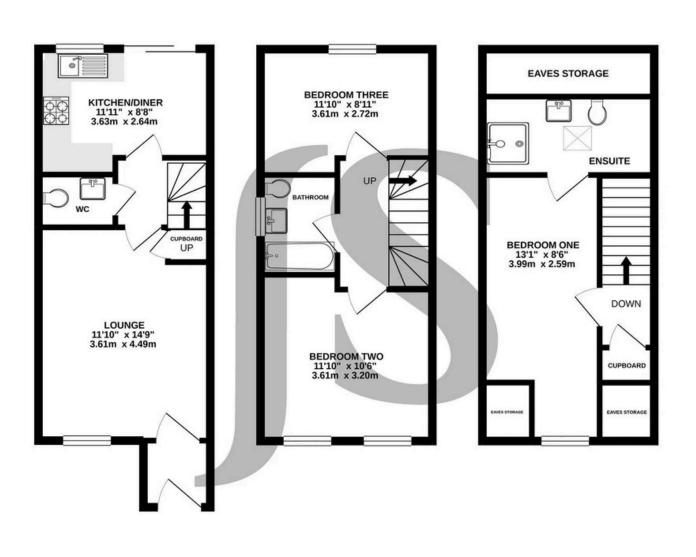

#### INTERNAL

The front door opens into the entrance porch, which leads to the lounge/dining room. A door then opens into the hallway, providing access to the groundfloor cloakroom and leading into the kitchen/breakfast room. The fitted kitchen is equipped with a range of integrated appliances and features double doors that open out to the rear garden. Stairs rise to the first floor, where two double bedrooms are located. The family bathroom comprises a bath with an overhead shower, wash basin, and WC. Stairs continue to the second floor, providing access to the primary bedroom, which benefits from an en suite shower room. The en suite is equipped with a shower cubicle, wash basin, and WC.

1ST FLOOR

2ND FLOOR

GROUND FLOOR

Whilst every attempt has been made to ensure the accuracy of the floorplan contained here, mer Vinits very attempt has been made to ensure the accuracy of the motipan contained nete, integratement of doors, windows, rooms and any other items are approximate and no reportsibility is taken for any error, omission or mis-statement. This plan is for illustrative purposes only and should be used as such by any prospective purchaser. The services, systems and appliances shown have not been tested and no guarantee as to their operability or efficiency can be given. Made with Metropix @2020