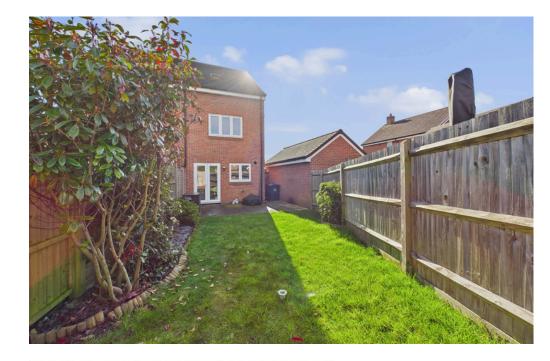

#### EXTERNAL

The sunny rear garden is laid to patio and lawn, bordered by a variety of shrubs and plants. There is access to the garden via a side gate. The property also benefits from parking spaces, one of which is situated under a carport.