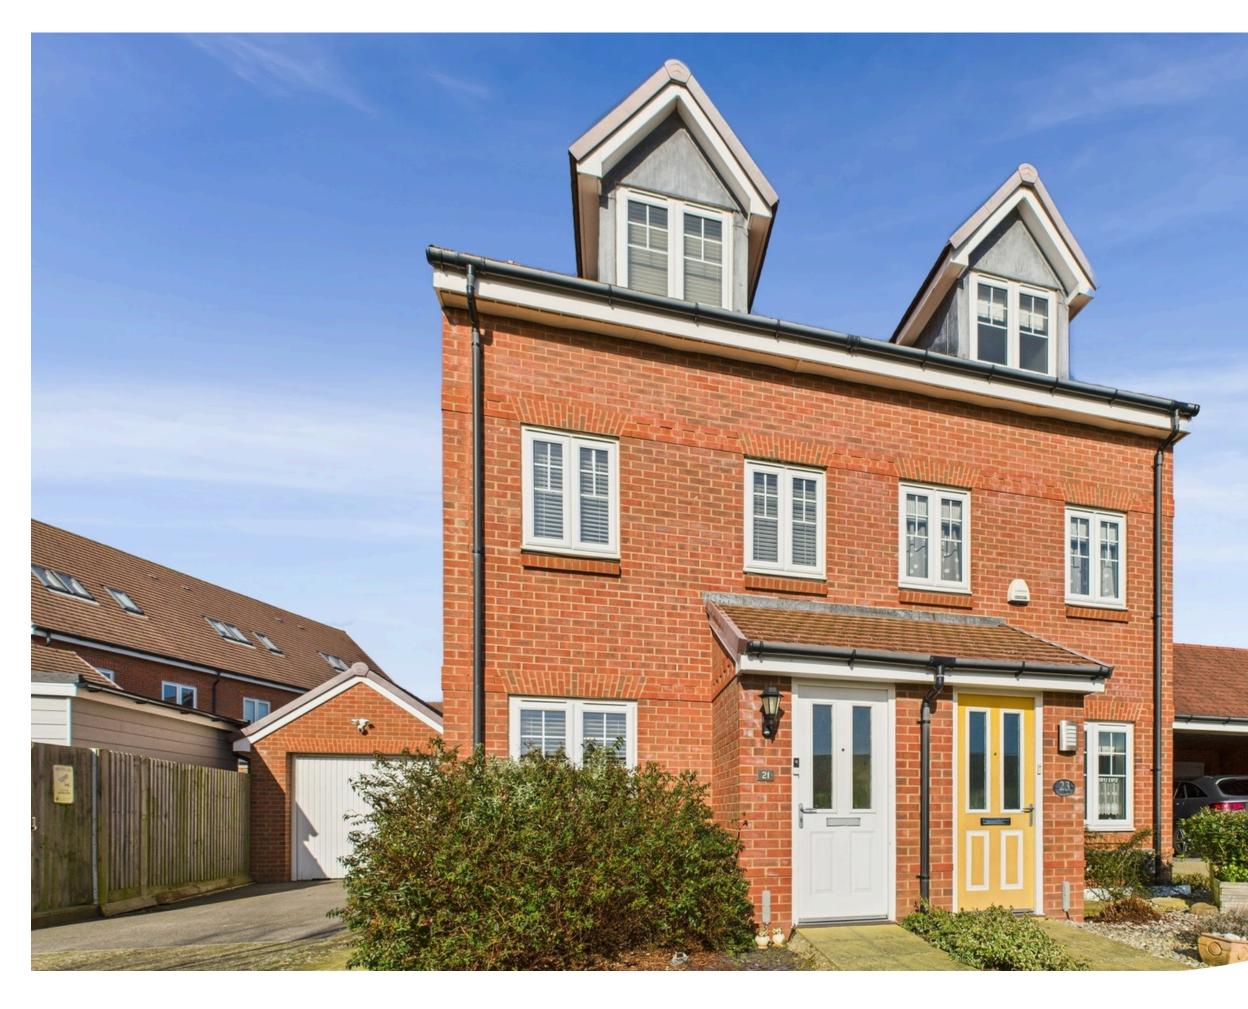

Primrose Place, Worthing, BN13 3FQ Asking Price of £360,000

We are pleased to offer to the market a semi detached house. The property offers three double bedrooms, family bathroom, en suite shower room, lounge/ dining room and modern kitchen. The property offers a private rear garden, two allocated parking spaces located in the covered car port and within walking distance to local shopping facilities.

## **Key Features**

- Semi-Detached House
- Three Double Bedrooms
- Two Bathrooms (One En-Suite)
- Modern Fitted Kitchen
- Off Road Parking For Approx Two Vehicles
- Popular & Quiet Residential Location
- Separate Ground Floor W/C
- Close To Local Shops, Amenities & Bus Routes

#### EXTERNAL

The sunny rear garden is laid to patio and lawn, bordered by a variety of shrubs and plants. There is access to the garden via a side gate. The property also benefits from parking spaces, one of which is situated under a carport.