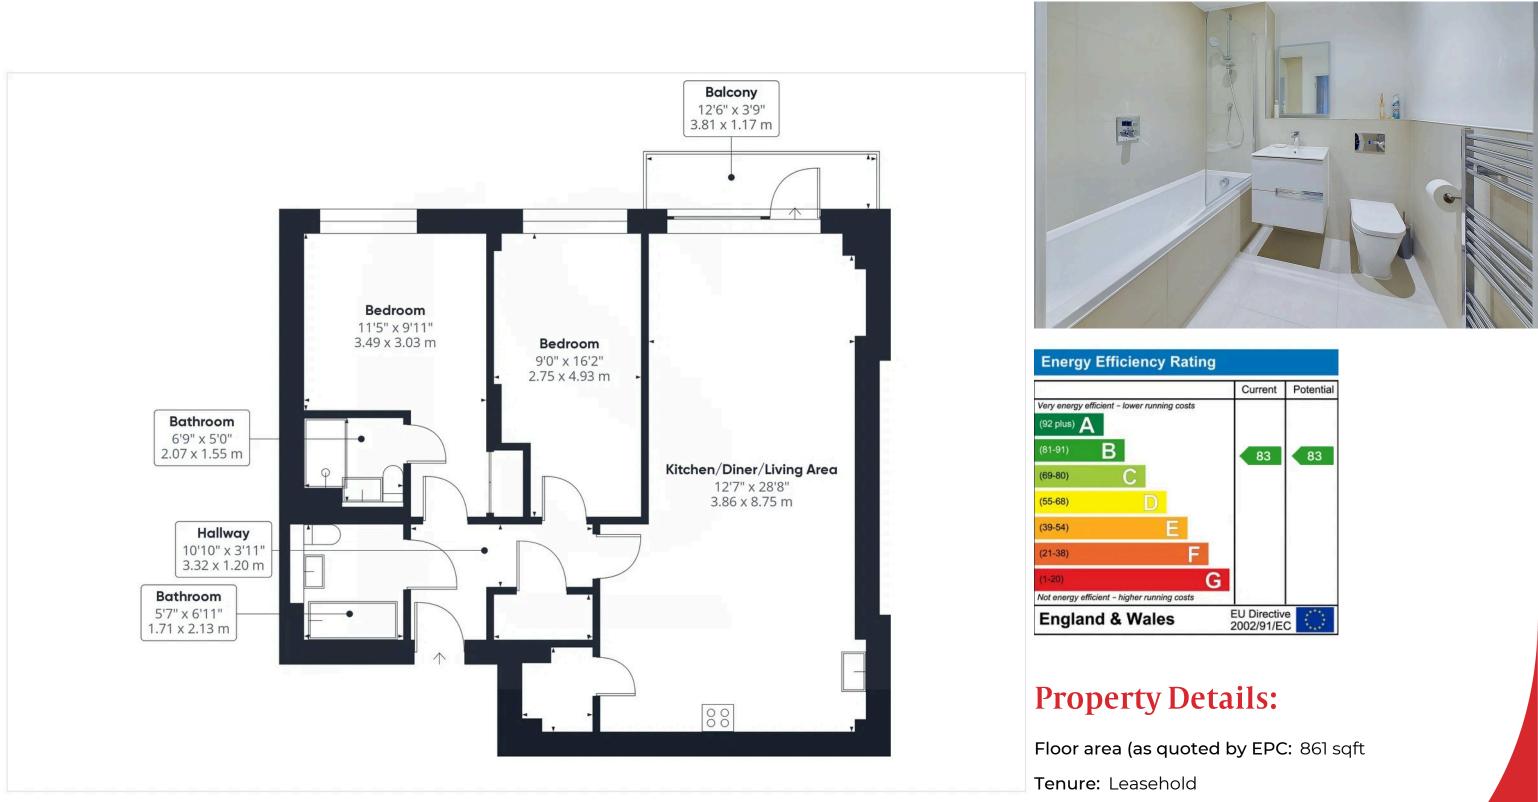

BATHROOM Comprising panel enclosed bath with integrated shower attachment over, hand wash basin with mixer tap and vanity unit below, low flush wc with hidden cistern, wall mounted heated towel rail, wall mounted mirror with integrated adjustable lighting, shaver sockets and has an antisteaming surface, part tiled walls, tiled flooring with underfloor heating, wall mounted heating control.

ENSUITE SHOWER ROOM Comprising step in shower cubicle with fully tiled walls and integrated shower attachment over, hand wash basin with mixer tap and vanity unit below, low flush wc with hidden cistern, sunken spotlights, wall mounted heated towel rail, wall mounted mirror with integrated adjustable lighting, shaver sockets and has an anti-steaming surface, tiled flooring with underfloor heating, wall mounted heating control.

#### **TENURE**

Leasehold LEASE: 999 years from 2019 - approximately 994 years remaining MAINTENANCE: £4299.72 per annum GROUND RENT: £250.00 per annum