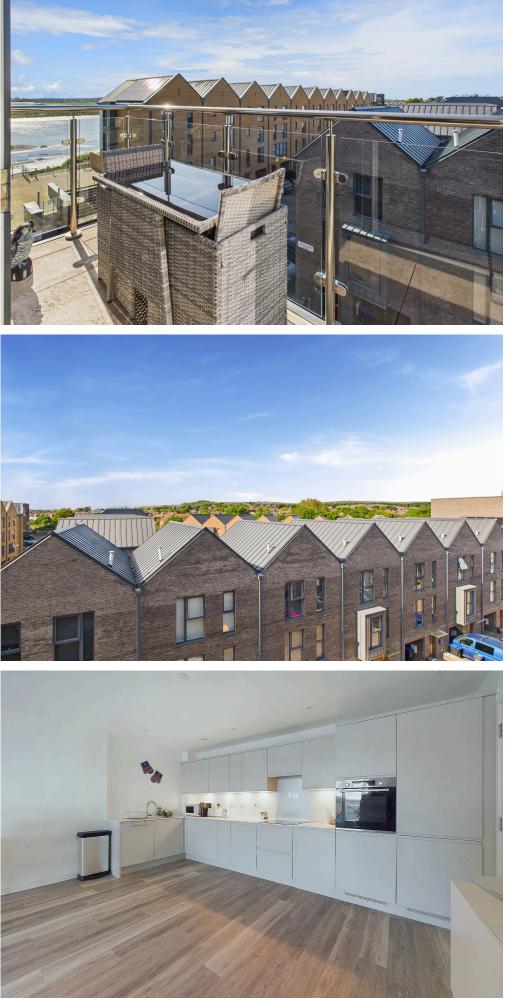

#### **EXTERNAL**

BALCONY North aspect. Benefitting from Panoramic views from the River Adur to the South Downs being a suntrap in the summer afternoons until sunset.

SECURE UNDER COVER PARKING SPACE

Kitchen area: Comprising square composite worksurfaces with contemporary fitted cupboards below and matching eye level cupboards, stainless steel single drainer sink unit with contemporary mixer tap, integrated appliances include electric induction hob with extractor fan over, dishwasher, washer/dryer machine, oven/grill and fridge/freezer, lvt flooring with underfloor heating, wall mounted heating control, sunken spotlights, large storage cupboard benefitting from shelving also housing Titon boiler system, hot water tank and an air filtration system which links to air filters in each room.