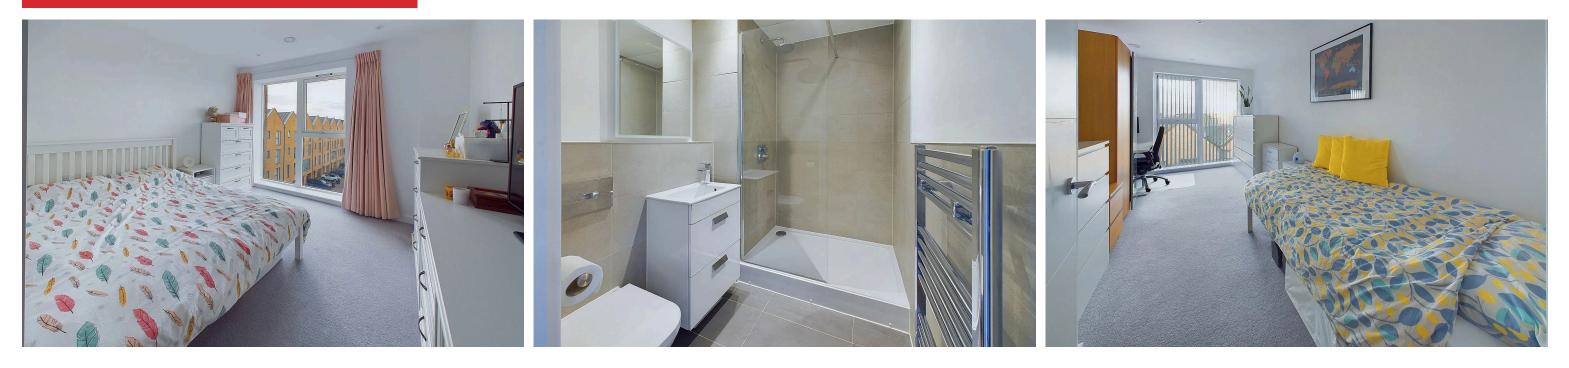

BATHROOM Comprising panel enclosed bath with integrated shower attachment over, hand wash basin with mixer tap and vanity unit below, low flush wc with hidden cistern, wall mounted heated towel rail, wall mounted mirror with integrated adjustable lighting, shaver sockets and has an antisteaming surface, part tiled walls, tiled flooring with underfloor heating, wall mounted heating control.

MASTER BEDROOM North aspect. Comprising pvcu double glazed floor to ceiling window, sunken spotlights, built in cupboard with shelving and hanging rail, carpeted flooring with underfloor heating, wall mounted heating control.

ENSUITE SHOWER ROOM Comprising step in shower cubicle with fully tiled walls and integrated shower attachment over, hand wash basin with mixer tap and vanity unit below, low flush wc with hidden cistern, sunken spotlights, wall mounted heated towel rail, wall mounted mirror with integrated adjustable lighting, shaver sockets and has an anti-steaming surface, tiled flooring with underfloor heating, wall mounted heating control.

BEDROOM TWO North aspect. Comprising pvcu double glazed floor to ceiling window benefitting from distant roof top and downland views, sunken spotlights, carpeted flooring with underfloor heating, wall mounted heating control.