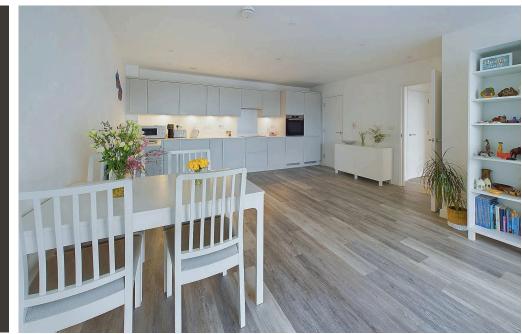

Kitchen area: Comprising square composite worksurfaces with contemporary fitted cupboards below and matching eye level cupboards, stainless steel single drainer sink unit with contemporary mixer tap, integrated appliances include electric induction hob with extractor fan over, dishwasher, washer/dryer machine, oven/grill and fridge/freezer, lvt flooring with underfloor heating, wall mounted heating control, sunken spotlights, large storage cupboard benefitting from shelving also housing Titon boiler system, hot water tank and an air filtration system which links to air filters in each room.