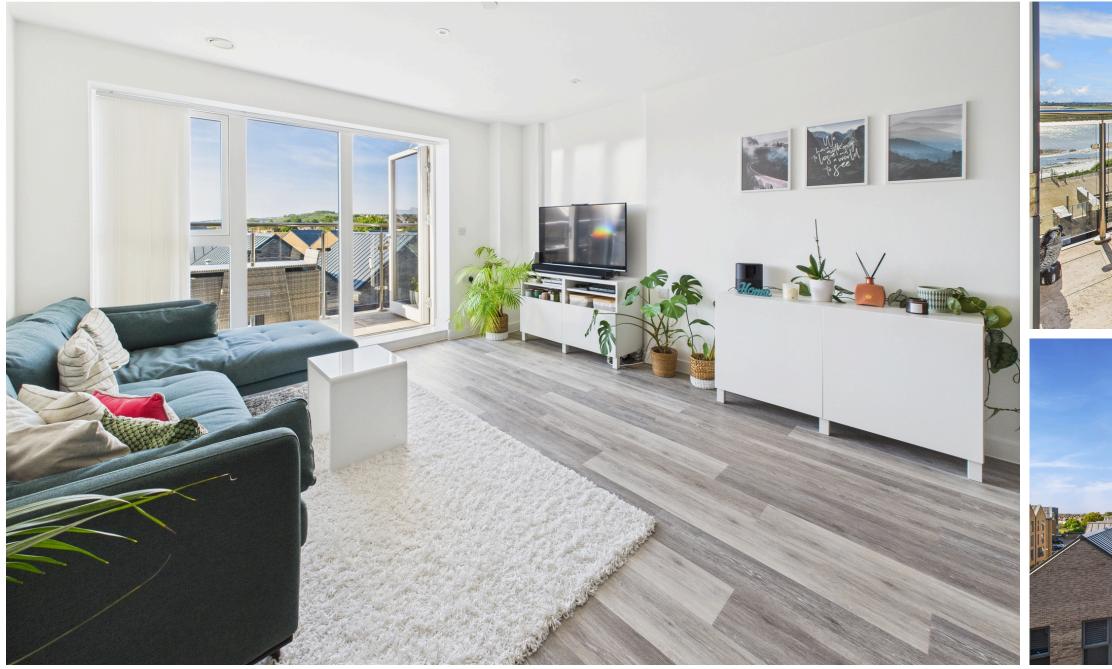

#### OPEN PLAN KITCHEN/DINER/LOUNGE

Lounge Area: North aspect. Comprising pvcu double glazed window, pvcu double glazed door leading onto balcony, lvt flooring with underfloor heating, sunken spotlights.

Kitchen area: Comprising square composite worksurfaces with contemporary fitted cupboards below and matching eye level cupboards, stainless steel single drainer sink unit with contemporary mixer tap, integrated appliances include electric induction hob with extractor fan over, dishwasher, washer/dryer machine, oven/grill and fridge/freezer, lvt flooring with underfloor heating, wall mounted heating control, sunken spotlights, large storage cupboard benefitting from shelving also housing Titon boiler system, hot water tank and an air filtration system which links to air filters in each room.