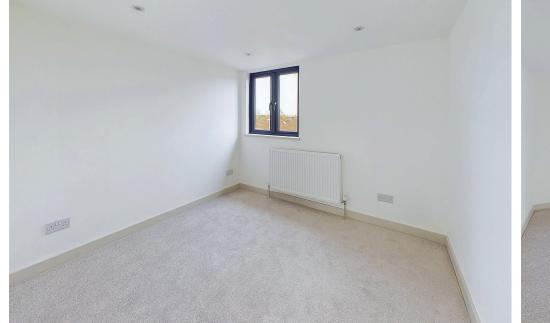

GROUND FLOOR BEDROOM THREE South aspect. Comprising Anthracite pvcu double glazed window, radiator, four spotlights, wooden flooring.

LARGE OPEN PLAN LOUNGE/DINING/KITCHEN West aspect. Wooden flooring throughout.

GROUND FLOOR BEDROOM TWO East aspect. Comprising Anthracite pvcu double glazed window, radiator, four spotlights, wooden flooring.

FIRST FLOOR LANDING East aspect. Comprising carpeted flooring, velux window, spotlight.