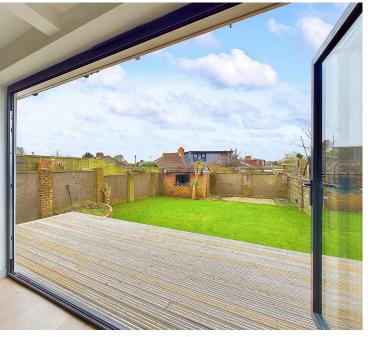

WEST FACING REAR GARDEN Large decked area with steps leading onto lawned area, brick built shed to rear with further patio, side return leading to front, outside

Whilst we endeavour to make our property particulars accurate and reliable, we have not carried out a detailed survey. If there is any point which is of particular importance to you, please contact the offi ce and we will be pleased to check the information for you, particularly if you are contemplating travelling some distance. Whilst every effort has been made to ensure that any fl oorplans are correct and drawn as accurately as possible, they are to be used for layout and identifi cation purposes only and are not drawn to scale. The services, where applicable, including electrical equipment and other appliances have not been tested and no warranty can be given that they are in working order, even where described in these particulars. Carpets, curtains, furnishings, gas fi res, electrical goods/ fi ttings or other fi xtures, unless expressly mentioned, are not necessarily included with the property.