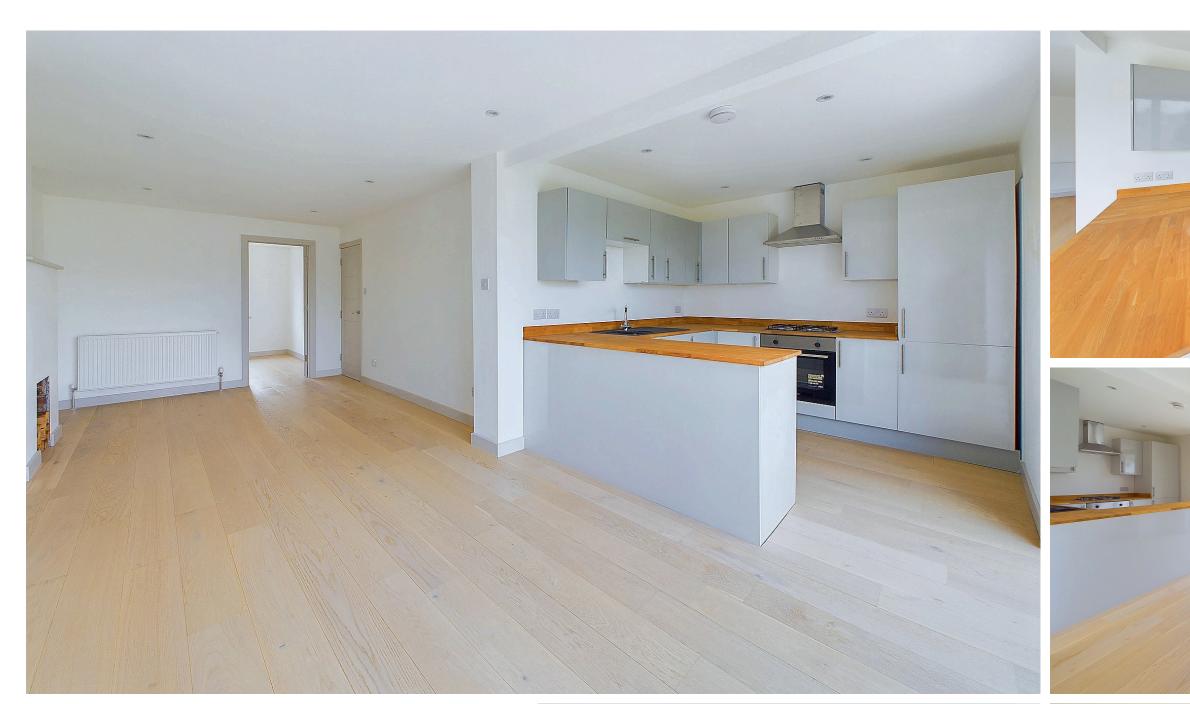

GROUND FLOOR BEDROOM THREE South aspect. Comprising Anthracite pvcu double glazed window, radiator, four spotlights, wooden flooring.

LARGE OPEN PLAN LOUNGE/DINING/KITCHEN West aspect. Wooden flooring throughout.

Lounge Area: Comprising recess into chimney breast, four spotlights, radiator.

Dining Area: Comprising four spotlights, Anthracite pvcu double glazed bi-folding doors out to rear garden.

Kitchen Area: Comprising solid wood work surfaces with matching upstands, one and a half bowl single drainer composite sink unit with mixer tap, gloss finish low level cupboards and drawers with matching eye level cupboards. Integrated appliances include fridge/freezer, Logik washing machine, Zanussi electric oven and four ring Zanussi gas hob with extractor fan over.