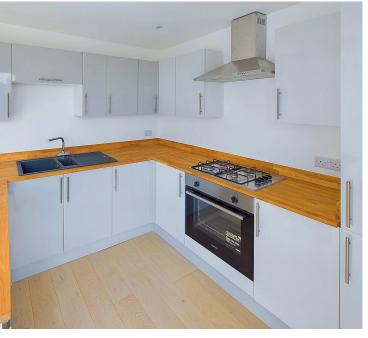

Lounge Area: Comprising recess into chimney breast, four spotlights, radiator.

Dining Area: Comprising four spotlights, Anthracite pvcu double glazed bi-folding doors out to rear garden.

Kitchen Area: Comprising solid wood work surfaces with matching upstands, one and a half bowl single drainer composite sink unit with mixer tap, gloss finish low level cupboards and drawers with matching eye level cupboards. Integrated appliances include fridge/freezer, Logik washing machine, Zanussi electric oven and four ring Zanussi gas hob with extractor fan over.