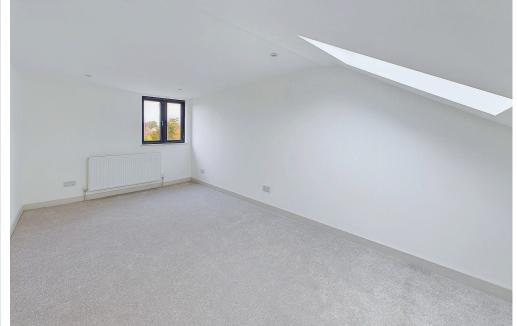

DUAL ASPECT MASTER BEDROOM West & East aspect. Comprising Anthracite pvcu double glazed window, velux window, two radiators, four spotlights, carpeted flooring.

### **INTERNAL** Continued....

BEDROOM FOUR West aspect. Comprising Anthracite pvcu double glazed window with distant roof top views, radiator, four spotlights, carpeted flooring.

BATHROOM East aspect. Comprising double glazed velux window, panel enclosed bath with mixer tap having integrated shower with shower attachment over and tiled walls. Extractor fan, low flush wc, hand wash basin with mixer and tiled splashbacks having storage below, heated towel rail, wooden flooring.