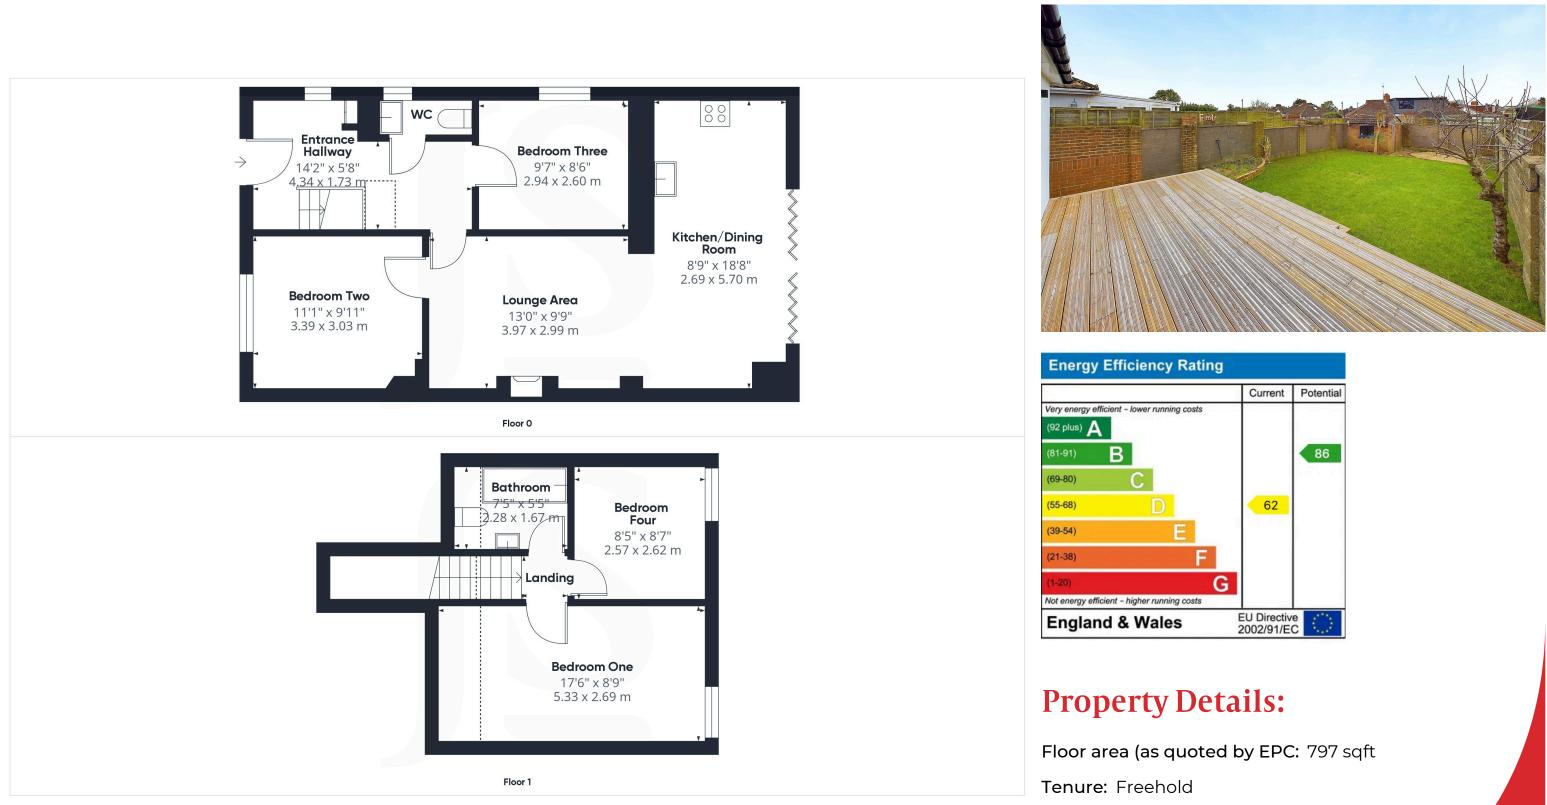

# 4 Bedrooms

l Bathroom

#### **INTERNAL**

Composite double glazed door through to;-

ENTRANCE HALLWAY South aspect. Comprising Anthracite pvcu double glazed window, radiator, wooden flooring, stairs to first floor.

GROUND FLOOR CLOAKROOM South aspect. Comprising Anthracite pvcu double glazed frosted window, low flush wc with hidden cistern, hand wash basin with chrome mixer tap tiled splashbacks with storage below, recessed spotlight, wooden flooring.

GROUND FLOOR BEDROOM THREE South aspect. Comprising Anthracite pvcu double glazed window, radiator, four spotlights, wooden flooring.

LARGE OPEN PLAN LOUNGE/DINING/KITCHEN West aspect. Wooden flooring throughout.

Lounge Area: Comprising recess into chimney breast, four spotlights, radiator.

Dining Area: Comprising four spotlights, Anthracite pvcu double glazed bi-folding doors out to rear garden.

Kitchen Area: Comprising solid wood work surfaces with matching upstands, one and a half bowl single drainer composite sink unit with mixer tap, gloss finish low level cupboards and drawers with matching eye level cupboards. Integrated appliances include fridge/freezer, Logik washing machine, Zanussi electric oven and four ring Zanussi gas hob with extractor fan over.

GROUND FLOOR BEDROOM TWO East aspect. Comprising Anthracite pvcu double glazed window, radiator, four spotlights, wooden flooring.

FIRST FLOOR LANDING East aspect. Comprising carpeted flooring, velux window, spotlight.

DUAL ASPECT MASTER BEDROOM West & East aspect. Comprising Anthracite pvcu double glazed window, velux window, two radiators, four spotlights, carpeted flooring.

### **INTERNAL** Continued....

BEDROOM FOUR West aspect. Comprising Anthracite pvcu double glazed window with distant roof top views, radiator, four spotlights, carpeted flooring.

BATHROOM East aspect. Comprising double glazed velux window, panel enclosed bath with mixer tap having integrated shower with shower attachment over and tiled walls. Extractor fan, low flush wc, hand wash basin with mixer and tiled splashbacks having storage below, heated towel rail, wooden flooring.

#### **EXTERNAL**

FRONT GARDEN Large block paved area providing off street parking for 2/3 vehicles, lawned area, side access to rear garden.

light.

WEST FACING REAR GARDEN Large decked area with steps leading onto lawned area, brick built shed to rear with further patio, side return leading to front, outside

Whilst we endeavour to make our property particulars accurate and reliable, we have not carried out a detailed survey. If there is any point which is of particular importance to you, please contact the offi ce and we will be pleased to check the information for you, particularly if you are contemplating travelling some distance. Whilst every effort has been made to ensure that any fl oorplans are correct and drawn as accurately as possible, they are to be used for layout and identifi cation purposes only and are not drawn to scale. The services, where applicable, including electrical equipment and other appliances have not been tested and no warranty can be given that they are in working order, even where described in these particulars. Carpets, curtains, furnishings, gas fi res, electrical goods/ fi ttings or other fi xtures, unless expressly mentioned, are not necessarily included with the property.