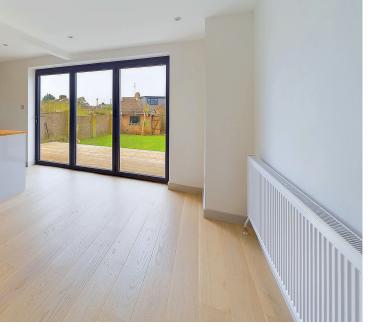

Lounge Area: Comprising recess into chimney breast, four spotlights, radiator.

Dining Area: Comprising four spotlights, Anthracite pvcu double glazed bi-folding doors out to rear garden.

Kitchen Area: Comprising solid wood work surfaces with matching upstands, one and a half bowl single drainer composite sink unit with mixer tap, gloss finish low level cupboards and drawers with matching eye level cupboards. Integrated appliances include fridge/freezer, Logik washing machine, Zanussi electric oven and four ring Zanussi gas hob with extractor fan over.

#### **EXTERNAL**

FRONT GARDEN Large block paved area providing off street parking for 2/3 vehicles, lawned area, side access to rear garden.

light.