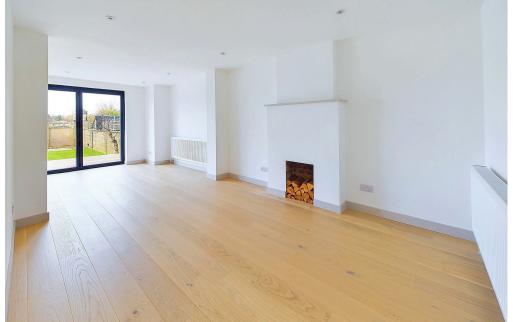

Lounge Area: Comprising recess into chimney breast, four spotlights, radiator.

Dining Area: Comprising four spotlights, Anthracite pvcu double glazed bi-folding doors out to rear garden.

Kitchen Area: Comprising solid wood work surfaces with matching upstands, one and a half bowl single drainer composite sink unit with mixer tap, gloss finish low level cupboards and drawers with matching eye level cupboards. Integrated appliances include fridge/freezer, Logik washing machine, Zanussi electric oven and four ring Zanussi gas hob with extractor fan over.