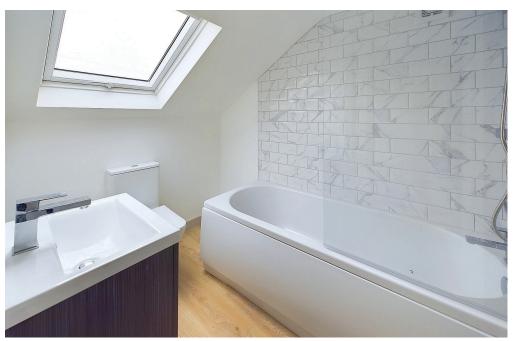

### **INTERNAL** Continued....

BEDROOM FOUR West aspect. Comprising Anthracite pvcu double glazed window with distant roof top views, radiator, four spotlights, carpeted flooring.

BATHROOM East aspect. Comprising double glazed velux window, panel enclosed bath with mixer tap having integrated shower with shower attachment over and tiled walls. Extractor fan, low flush wc, hand wash basin with mixer and tiled splashbacks having storage below, heated towel rail, wooden flooring.