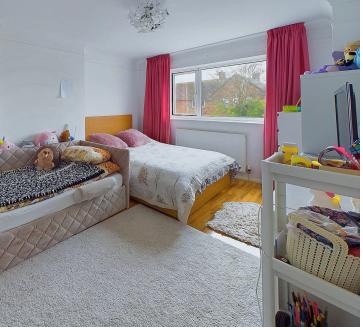

BEDROOM TWO East aspect. Comprising pvcu double glazed window, laminate flooring, radiator, single light fitting, coving.

BEDROOM THREE East aspect. Comprising pvcu double glazed window, radiator, laminate flooring, coving, single light fitting, built in cupboard housing hanging rail and shelving.