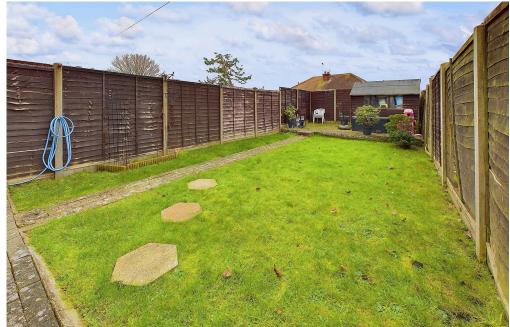

#### **EXTERNAL**

PRIVATE REAR GARDEN Stepping out onto paved patio leading onto large lawned area leading further onto raised patio area, timber built shed, fence enclosed, outside tap.

OFF ROAD PARKING