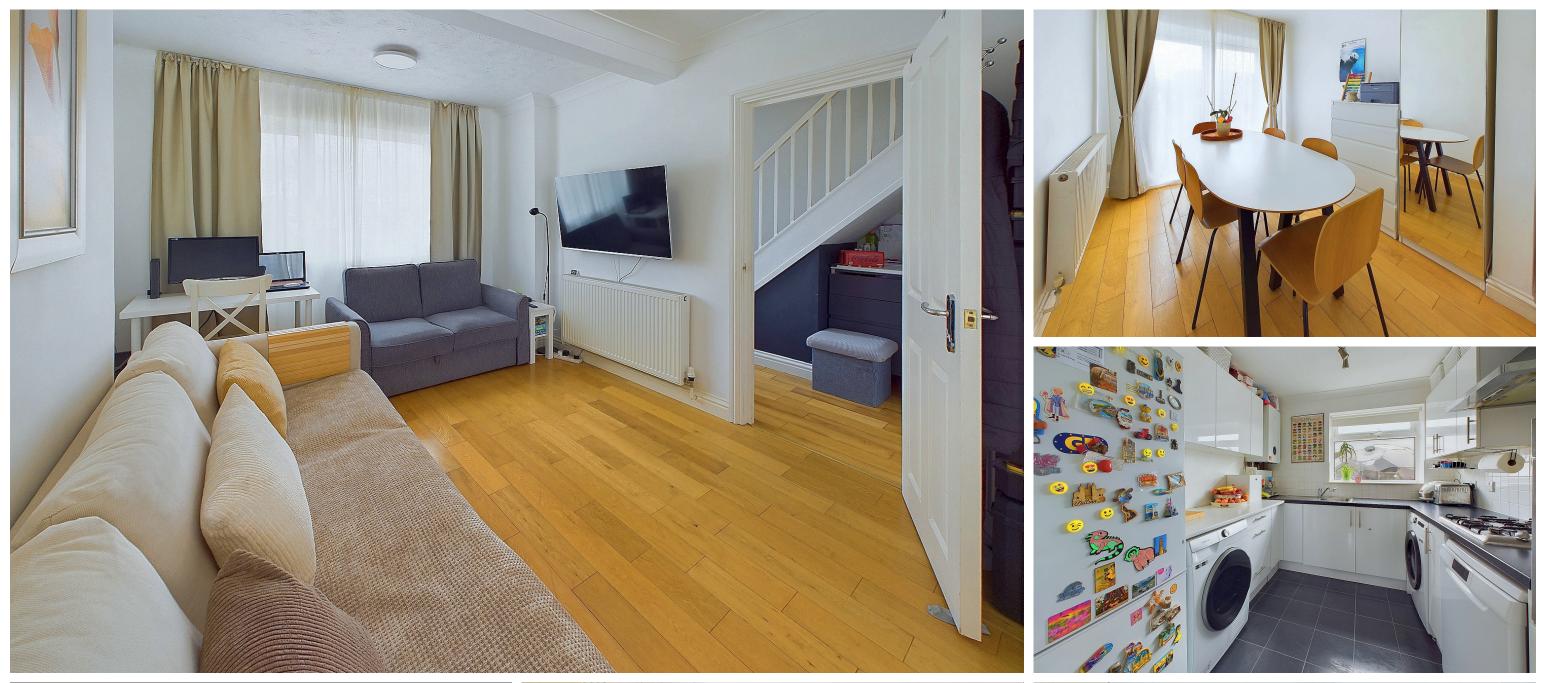

DUAL ASPECT LOUNGE/DINING ROOM East and West aspect. Comprising pvcu double glazed windows, pvcu double glazed door out to feature rear garden, two radiators, engineered oak wood flooring, three ceiling mounted light fittings, coving.

FITTED KITCHEN East aspect. Comprising vinyl flooring, pvcu double glazed window, roll edge laminate work surfaces with cupboards below and matching eye level cupboards, inset stainless steel single drainer sink unit with mixer tap, four ring gas hob with extractor fan over, integrated eye level oven, space and provision for washing machine and dishwasher, space for fridge/freezer, wall mounted Worcester combination boiler, coving, ceiling mounted light fitting with directable spotlights, tiled splashbacks.