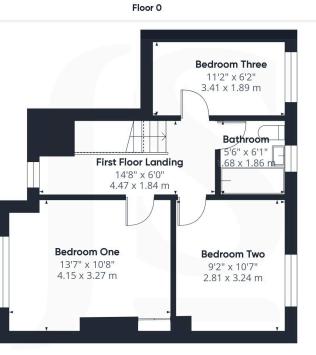

**3** Bedrooms

l Bathroom

**1 Reception Room** 

FIRST FLOOR LANDING West aspect. Comprising pvcu double glazed window, laminate flooring, radiator, single light fitting with directable spotlights.

MAIN BEDROOM West aspect. Comprising pvcu double glazed window, radiator, laminate flooring, coving, single light fitting, storage cupboard with hanging rail and shelving.

BEDROOM TWO East aspect. Comprising pvcu double glazed window, laminate flooring, radiator, single light fitting, coving.

BEDROOM THREE East aspect. Comprising pvcu double glazed window, radiator, laminate flooring, coving, single light fitting, built in cupboard housing hanging rail and shelving.

SPACIOUS BATHROOM East aspect. Comprising obscure glass pvcu double glazed window, vinyl flooring, panel enclosed bath with integrated shower attachment over, hand wash basin vanity unit below, low flush wc, heated towel rail, fully tiled walls, recessed lighting, extractor fan.

Shoreham Office | 31 Brunswick Road | Shoreham | West Sussex | BN43 5WA 01273 441341 | shoreham@jacobs-steel.co.uk | jacobs-steel.co.uk

Floor 1

- Floor area (as quoted by EPC: 861 sqft