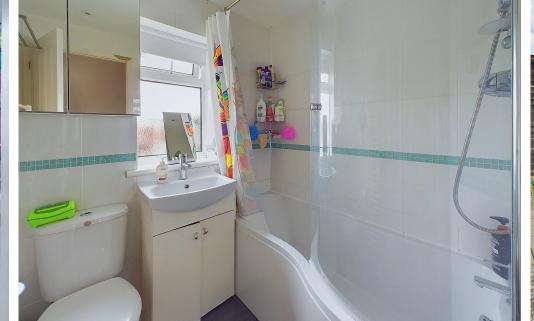

SPACIOUS BATHROOM East aspect. Comprising obscure glass pvcu double glazed window, vinyl flooring, panel enclosed bath with integrated shower attachment over, hand wash basin vanity unit below, low flush wc, heated towel rail, fully tiled walls, recessed lighting, extractor fan.