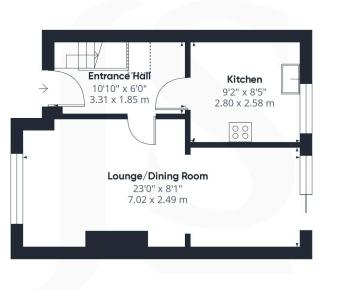

Shoreham Office | 31 Brunswick Road | Shoreham | West Sussex | BN43 5WA 01273 441341 | shoreham@jacobs-steel.co.uk | jacobs-steel.co.uk

Floor 1

- Floor area (as quoted by EPC: 861 sqft