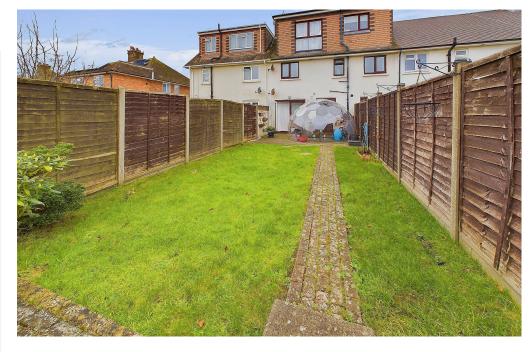

#### **EXTERNAL**

PRIVATE REAR GARDEN Stepping out onto paved patio leading onto large lawned area leading further onto raised patio area, timber built shed, fence enclosed, outside tap.

OFF ROAD PARKING