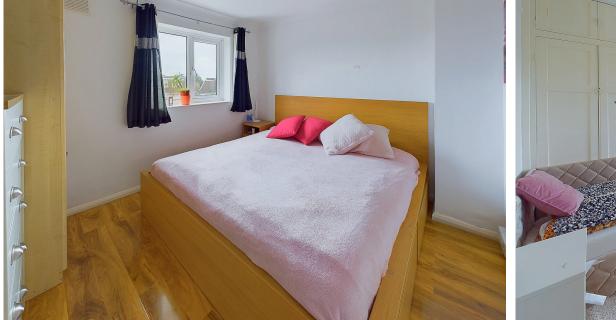

FIRST FLOOR LANDING West aspect. Comprising pvcu double glazed window, laminate flooring, radiator, single light fitting with directable spotlights.

MAIN BEDROOM West aspect. Comprising pvcu double glazed window, radiator, laminate flooring, coving, single light fitting, storage cupboard with hanging rail and shelving.