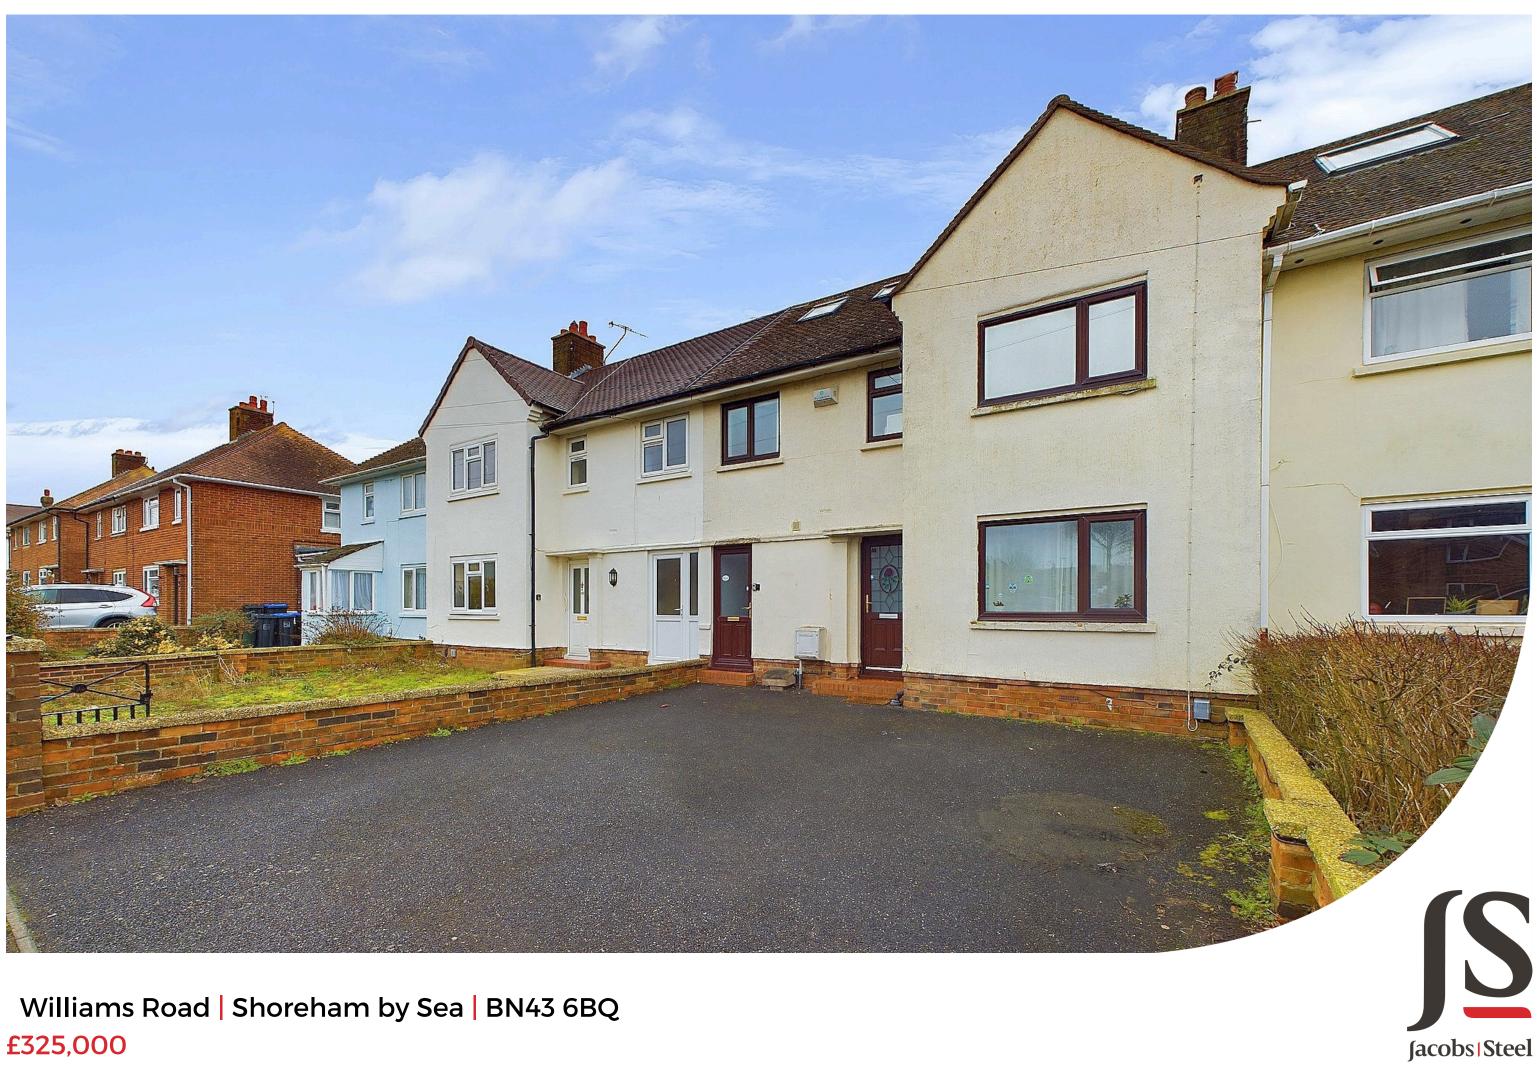

We are delighted to offer for sale this spacious three bedroom maisonette benefitting from rear garden and off road parking situated in this popular Shoreham by Sea location

## **Key Features**

- Three Bedroom Maisonette
- Feature Rear Garden
- Off Road Parking
- Dual Aspect Lounge/Dining Room
- West Facing Main Bedroom
- Spacious Family Bathroom
- Fitted Kitchen
- Popular Shoreham Location
- Close To Parklands Park & Holmbush Centre

#### **EXTERNAL**

PRIVATE REAR GARDEN Stepping out onto paved patio leading onto large lawned area leading further onto raised patio area, timber built shed, fence enclosed, outside tap.

OFF ROAD PARKING