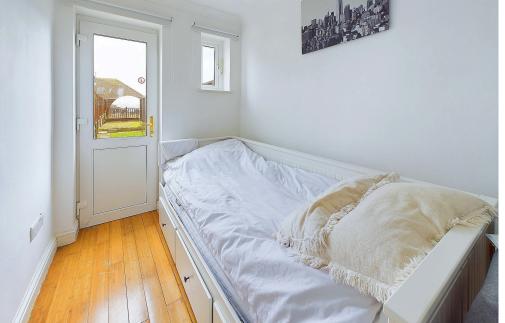

#### STUDIO APARTMENT/RECEPTION ROOM/BEDROOM

East aspect. Comprising pvcu double glazed windows with distant downland and roof top views, velux window.

Kitchen area: Roll edge laminate work surfaces with cupboards below and matching eye level cupboards, inset stainless steel single drainer sink unit with mixer tap, inset four ring electric hob with oven below and extractor fan over, wall mounted Vaillant combination boiler, space and provision for fridge/freezer, tiled flooring.

Living/Bedroom Area: Dual aspect being East and West. Comprising pvcu double glazed windows, laminate flooring, recessed lighting, door through to eaves storage.

SHOWER ROOM/UTILITY West aspect. Comprising roll edge laminate work surfaces, low flush wc, heated towel rail, shower cubicle with integrated shower attachment over, hand wash basin with mixer tap and vanity unit below, space and provision for washing machine, recessed lighting, extractor fan.