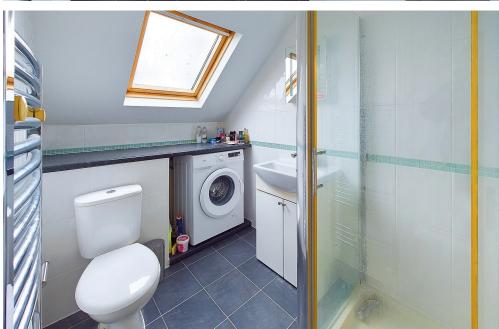

Living/Bedroom Area: Dual aspect being East and West. Comprising pvcu double glazed windows, laminate flooring, recessed lighting, door through to eaves storage.

SHOWER ROOM/UTILITY West aspect. Comprising roll edge laminate work surfaces, low flush wc, heated towel rail, shower cubicle with integrated shower attachment over, hand wash basin with mixer tap and vanity unit below, space and provision for washing machine, recessed lighting, extractor fan.