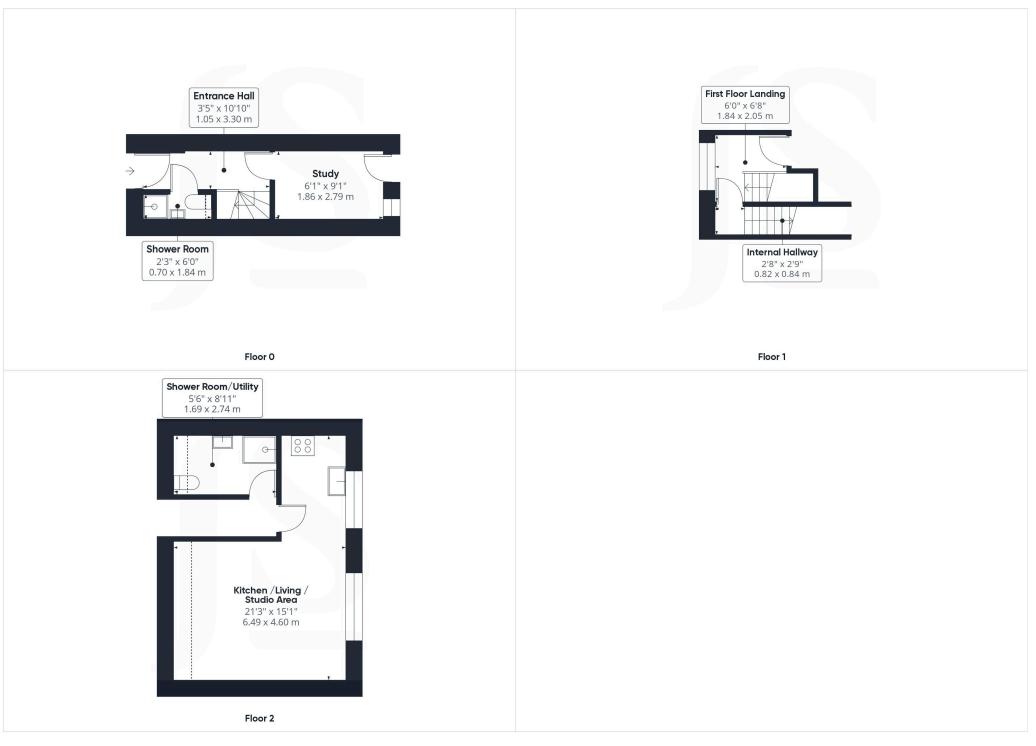

#### **INTERNAL**

Obscure glass pvcu double glazed front door leading into:-

ENTRANCE HALL Comprising single light fitting, radiator, engineered oak flooring, stairs to first floor

SHOWER ROOM Comprising low flush wc, hand wash basin with mixer tap, tiled walls, recessed lighting, wall mounted light fitting, shower cubicle with integrated shower attachment over, extractor fan.

GROUND FLOOR STUDY East aspect. Comprising pvcu double glazed window, pvcu double glazed door leading out to rear garden, single light fitting, coving, engineered oak flooring.

FIRST FLOOR LANDING West aspect. Comprising pvcu double glazed window, radiator, carpeted flooring, coving, single light fitting, built in cupboard with hanging rail.

INTERNAL HALLWAY Comprising coving, wall mounted fusebox, stairs up to second floor.

SECOND FLOOR LANDING North/West aspect. Comprising velux window, coving, recessed lighting.

#### STUDIO APARTMENT/RECEPTION ROOM/BEDROOM

East aspect. Comprising pvcu double glazed windows with distant downland and roof top views, velux window.

Kitchen area: Roll edge laminate work surfaces with cupboards below and matching eye level cupboards, inset stainless steel single drainer sink unit with mixer tap, inset four ring electric hob with oven below and extractor fan over, wall mounted Vaillant combination boiler, space and provision for fridge/freezer, tiled flooring.

Living/Bedroom Area: Dual aspect being East and West. Comprising pvcu double glazed windows, laminate flooring, recessed lighting, door through to eaves storage.

SHOWER ROOM/UTILITY West aspect. Comprising roll edge laminate work surfaces, low flush wc, heated towel rail, shower cubicle with integrated shower attachment over, hand wash basin with mixer tap and vanity unit below, space and provision for washing machine, recessed lighting, extractor fan.