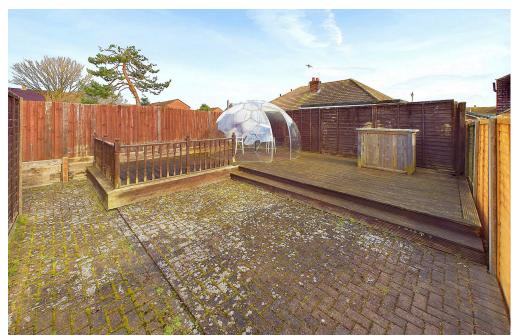

#### **EXTERNAL**

PRIVATE REAR GARDEN Block paved area leading to lawned area, pathway leading to further large block paved area having large raised decked area, being fence enclosed.

OFF ROAD PARKING