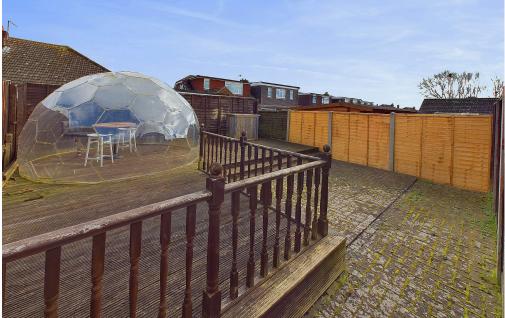

#### **EXTERNAL**

PRIVATE REAR GARDEN Block paved area leading to lawned area, pathway leading to further large block paved area having large raised decked area, being fence enclosed.

OFF ROAD PARKING