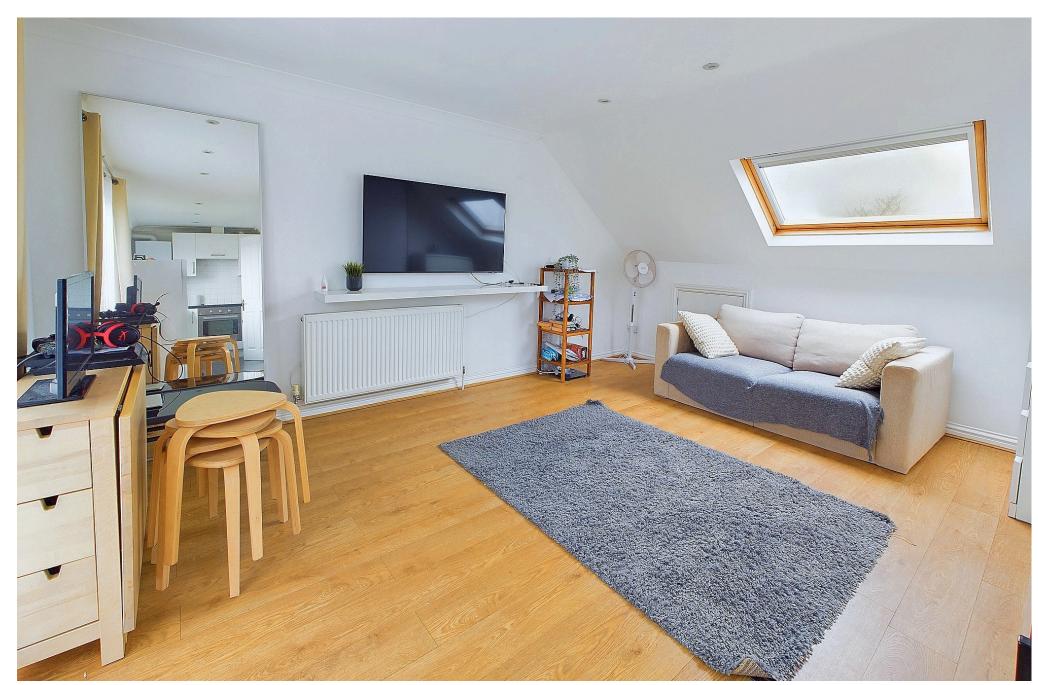

#### STUDIO APARTMENT/RECEPTION ROOM/BEDROOM

East aspect. Comprising pvcu double glazed windows with distant downland and roof top views, velux window.

Kitchen area: Roll edge laminate work surfaces with cupboards below and matching eye level cupboards, inset stainless steel single drainer sink unit with mixer tap, inset four ring electric hob with oven below and extractor fan over, wall mounted Vaillant combination boiler, space and provision for fridge/freezer, tiled flooring.

Living/Bedroom Area: Dual aspect being East and West. Comprising pvcu double glazed windows, laminate flooring, recessed lighting, door through to eaves storage.

SHOWER ROOM/UTILITY West aspect. Comprising roll edge laminate work surfaces, low flush wc, heated towel rail, shower cubicle with integrated shower attachment over, hand wash basin with mixer tap and vanity unit below, space and provision for washing machine, recessed lighting, extractor fan.