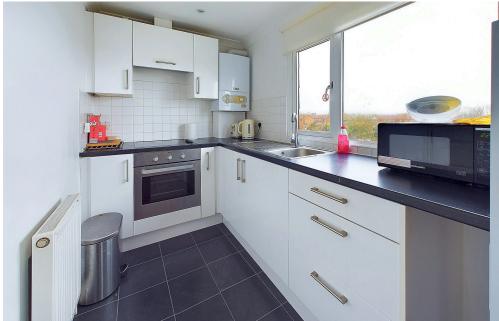

#### STUDIO APARTMENT/RECEPTION ROOM/BEDROOM

East aspect. Comprising pvcu double glazed windows with distant downland and roof top views, velux window.

Kitchen area: Roll edge laminate work surfaces with cupboards below and matching eye level cupboards, inset stainless steel single drainer sink unit with mixer tap, inset four ring electric hob with oven below and extractor fan over, wall mounted Vaillant combination boiler, space and provision for fridge/freezer, tiled flooring.