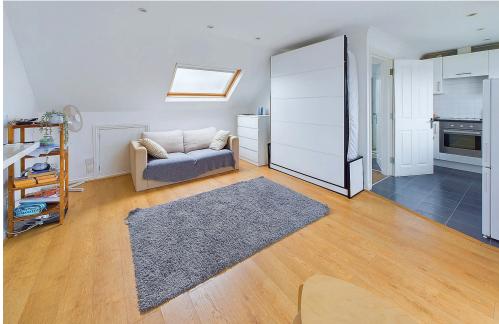

#### STUDIO APARTMENT/RECEPTION ROOM/BEDROOM

East aspect. Comprising pvcu double glazed windows with distant downland and roof top views, velux window.

Kitchen area: Roll edge laminate work surfaces with cupboards below and matching eye level cupboards, inset stainless steel single drainer sink unit with mixer tap, inset four ring electric hob with oven below and extractor fan over, wall mounted Vaillant combination boiler, space and provision for fridge/freezer, tiled flooring.

Living/Bedroom Area: Dual aspect being East and West. Comprising pvcu double glazed windows, laminate flooring, recessed lighting, door through to eaves storage.

SHOWER ROOM/UTILITY West aspect. Comprising roll edge laminate work surfaces, low flush wc, heated towel rail, shower cubicle with integrated shower attachment over, hand wash basin with mixer tap and vanity unit below, space and provision for washing machine, recessed lighting, extractor fan.