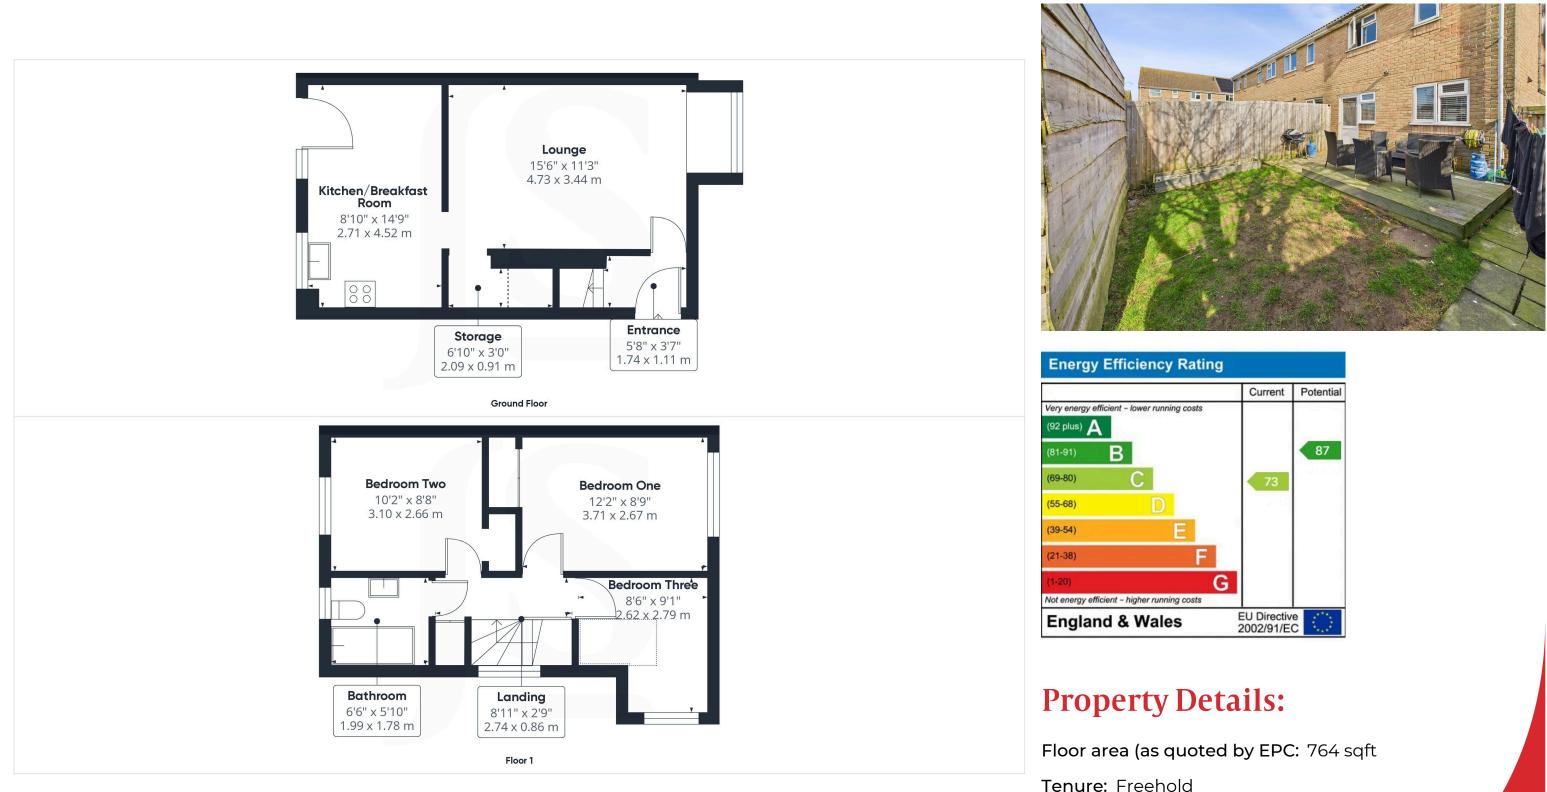

#### EXTERNAL

FRONT GARDEN Laid to lav rear garden.

SOUTH/WEST FACING REAR GARDEN Stepping out on to paved patio, leading on onto lawned area, raised decked area, pathway leading to further patio area at the rear. Timber built shed, gate to side access.