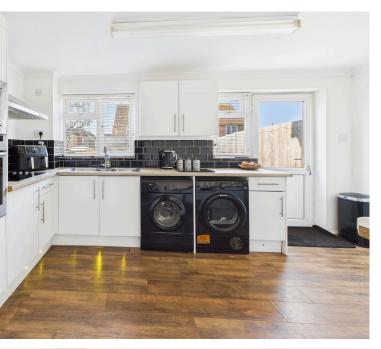

KITCHEN/BREAKFAST ROOM West aspect. Comprising pvcu double glazed windows, pvcu double glazed door to rear garden, laminate flooring, ceiling mounted strip light, range of fitted cupboards and drawers, wood effect laminate work surface with inset one and a half bowl single drainer stainless steel sink unit with mixer tap, part tiled splashbacks, inset electric hob with extractor fan over, built in eye level oven with microwave over, space and provision for washing machine and tumble dryer, space for freestanding fridge/freezer, breakfast bar with seating space for three, radiator.