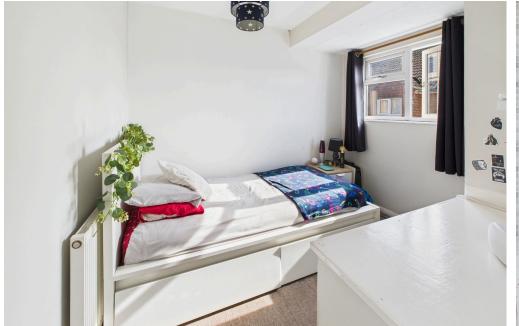

BEDROOM TWO West aspect. Comprising pvcu double glazed window, radiator, carpeted flooring, storage cupboard with smaller cupboard above, single light fitting.

BEDROOM THREE South aspect. Comprising pvcu double glazed window, radiator, carpeted flooring, single light fitting.