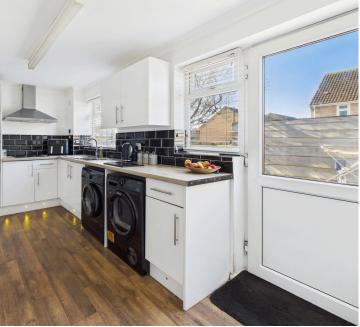

KITCHEN/BREAKFAST ROOM West aspect. Comprising pvcu double glazed windows, pvcu double glazed door to rear garden, laminate flooring, ceiling mounted strip light, range of fitted cupboards and drawers, wood effect laminate work surface with inset one and a half bowl single drainer stainless steel sink unit with mixer tap, part tiled splashbacks, inset electric hob with extractor fan over, built in eye level oven with microwave over, space and provision for washing machine and tumble dryer, space for freestanding fridge/freezer, breakfast bar with seating space for three, radiator.