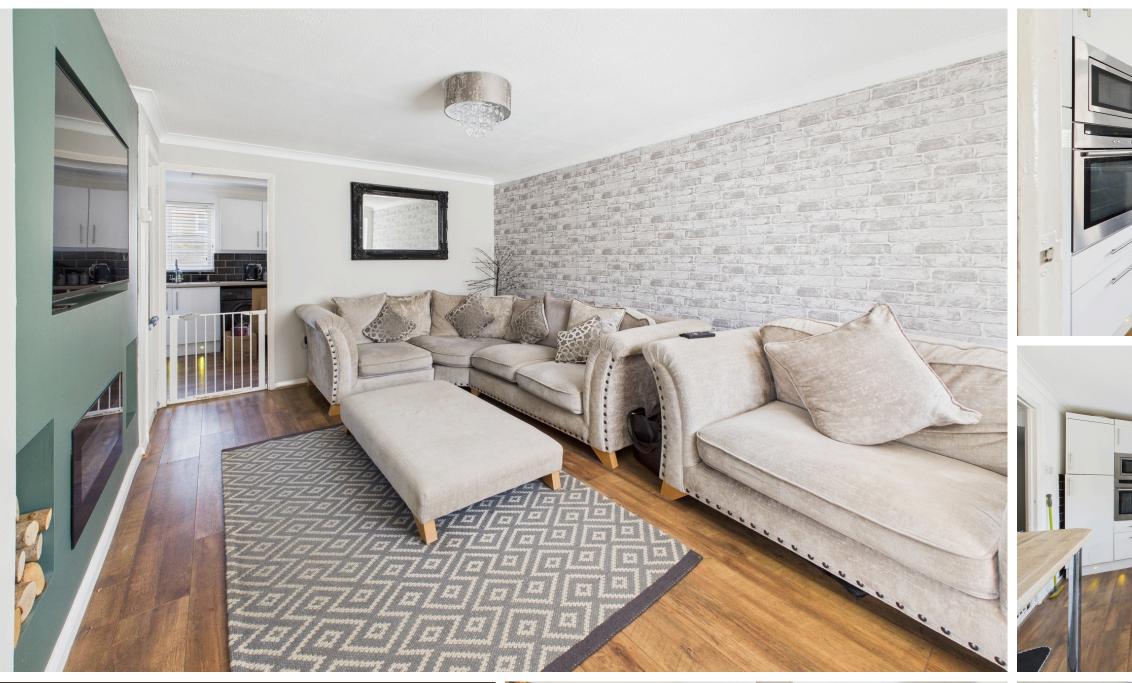

## 1 Reception Room

#### INTERNAL

Composite double glazed front door through to:-

ENTRANCE HALL Comprising laminate flooring, corsair matting, stairs to first floor, wall mounted fuse box, single light fitting.

LOUNGE East aspect. Comprising double glazed window into bay, laminate flooring, radiator, feature media wall with space for wall mounted tv, inset electric fire, single light fitting, coving, opening to understairs storage space, opening through to:-

KITCHEN/BREAKFAST ROOM West aspect. Comprising pvcu double glazed windows, pvcu double glazed door to rear garden, laminate flooring, ceiling mounted strip light, range of fitted cupboards and drawers, wood effect laminate work surface with inset one and a half bowl single drainer stainless steel sink unit with mixer tap, part tiled splashbacks, inset electric hob with extractor fan over, built in eye level oven with microwave over, space and provision for washing machine and tumble dryer, space for freestanding fridge/freezer, breakfast bar with seating space for three, radiator.