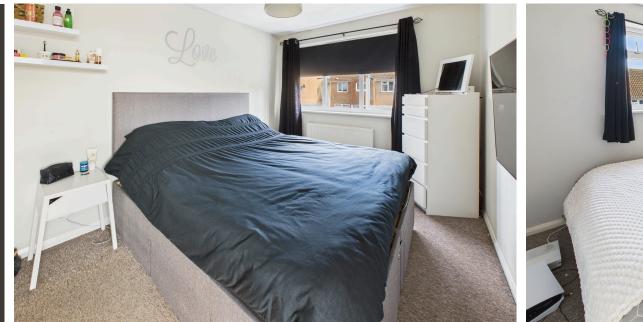

FIRST FLOOR LANDING South aspect. Comprising pvcu double glazed window, hatch to loft space, single light fitting, storage cupboard with slatted shelving.

BEDROOM ONE East aspect. Comprising pvcu double glazed window, radiator, carpeted flooring, built in double wardrobe cupboard with smaller cupboard above, single light fitting.

BEDROOM TWO West aspect. Comprising pvcu double glazed window, radiator, carpeted flooring, storage cupboard with smaller cupboard above, single light fitting.

BEDROOM THREE South aspect. Comprising pvcu double glazed window, radiator, carpeted flooring, single light fitting.