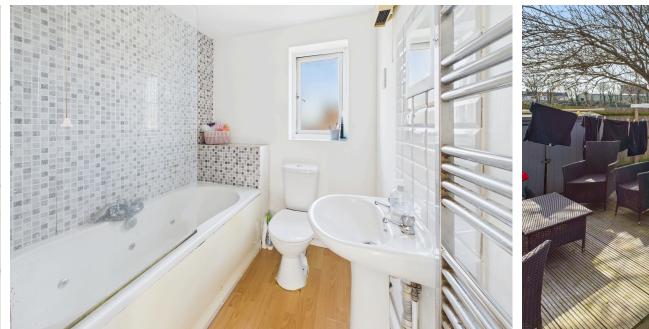

# Bathroom

BATHROOM West aspect. Comprising frosted glass pvcu double glazed window, panel enclosed bath with mixer tap and shower attachment, fitted electric shower, part tiled walls, low flush wc, hand wash basin with tiled splashback, wall mounted chrome ladder style heated towel rail, single light fitting, wall mounted heater, wall mounted shaver point, laminate flooring.

#### EXTERNAL

FRONT GARDEN Laid to lav rear garden.

SOUTH/WEST FACING REAR GARDEN Stepping out on to paved patio, leading on onto lawned area, raised decked area, pathway leading to further patio area at the rear. Timber built shed, gate to side access.