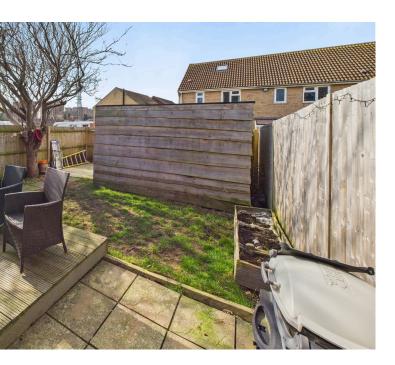

#### EXTERNAL

FRONT GARDEN Laid to lav rear garden.

SOUTH/WEST FACING REAR GARDEN Stepping out on to paved patio, leading on onto lawned area, raised decked area, pathway leading to further patio area at the rear. Timber built shed, gate to side access.