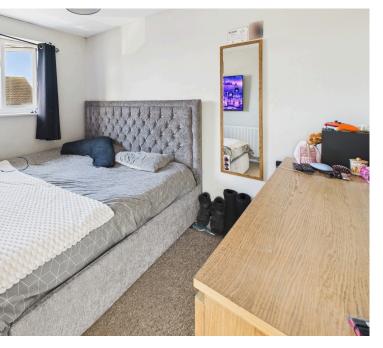

FIRST FLOOR LANDING South aspect. Comprising pvcu double glazed window, hatch to loft space, single light fitting, storage cupboard with slatted shelving.

BEDROOM ONE East aspect. Comprising pvcu double glazed window, radiator, carpeted flooring, built in double wardrobe cupboard with smaller cupboard above, single light fitting.