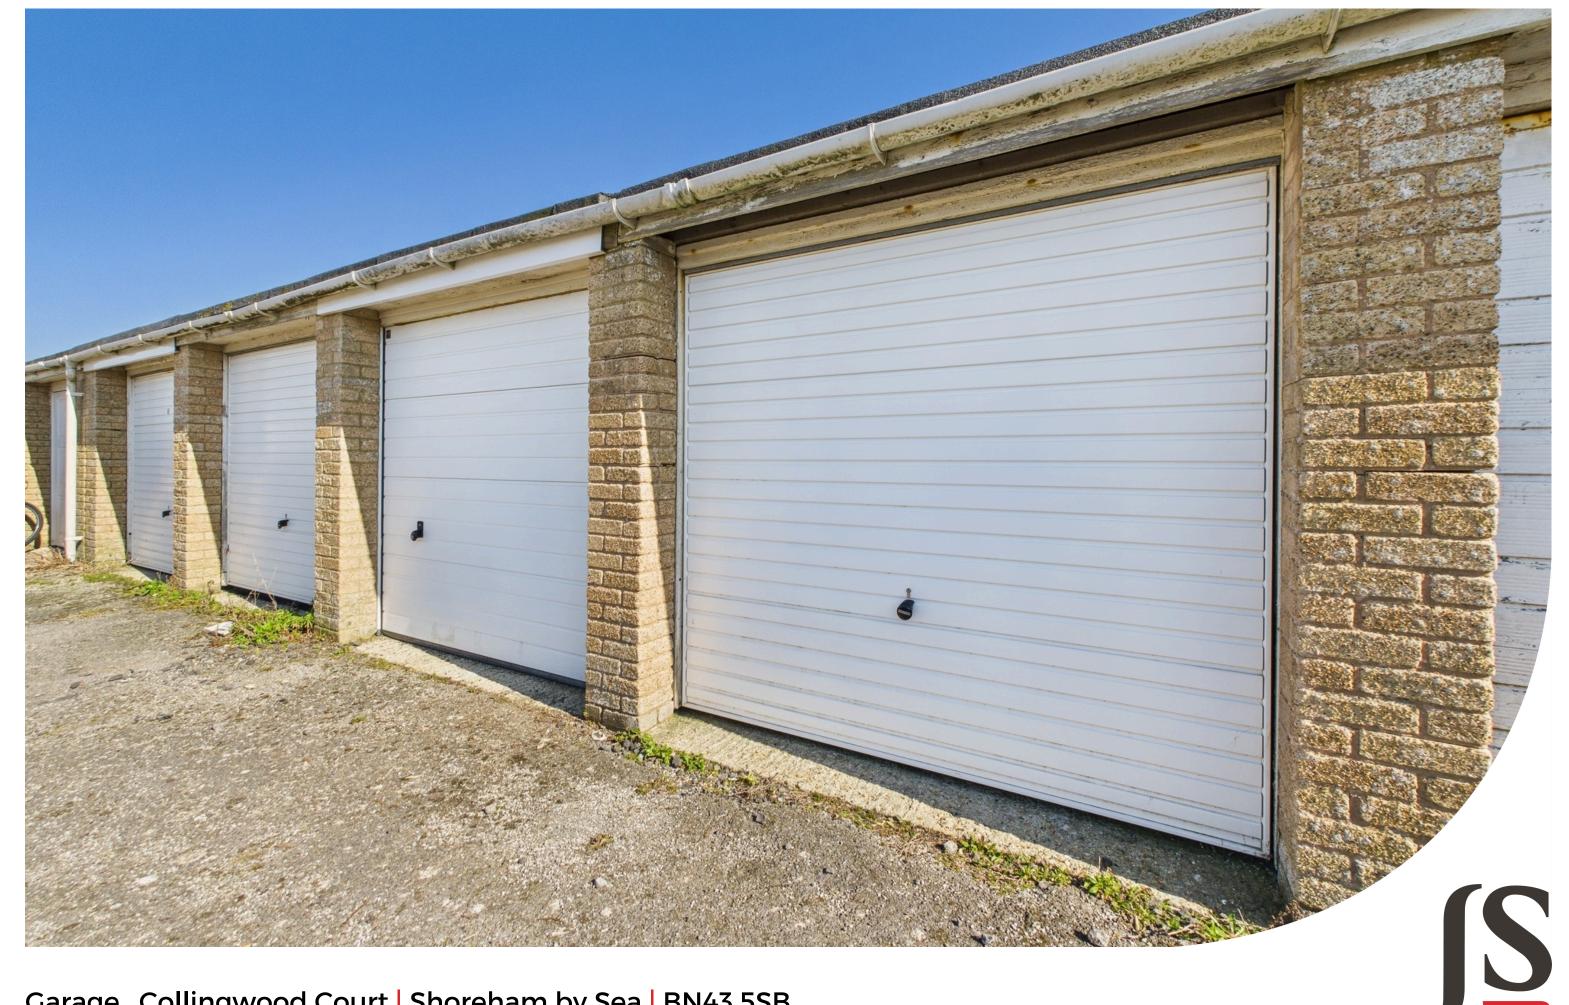

Jacobs|Steel

Garage , Collingwood Court | Shoreham by Sea | BN43 5SB £29,950

We are delighted to offer for sale this single garage situated in a popular location on Shoreham Beach being close to the foreshore.

#### INTERNAL

5.59m x 2.36m (18'4" x 7'9")

With up and over door and parking space in front.