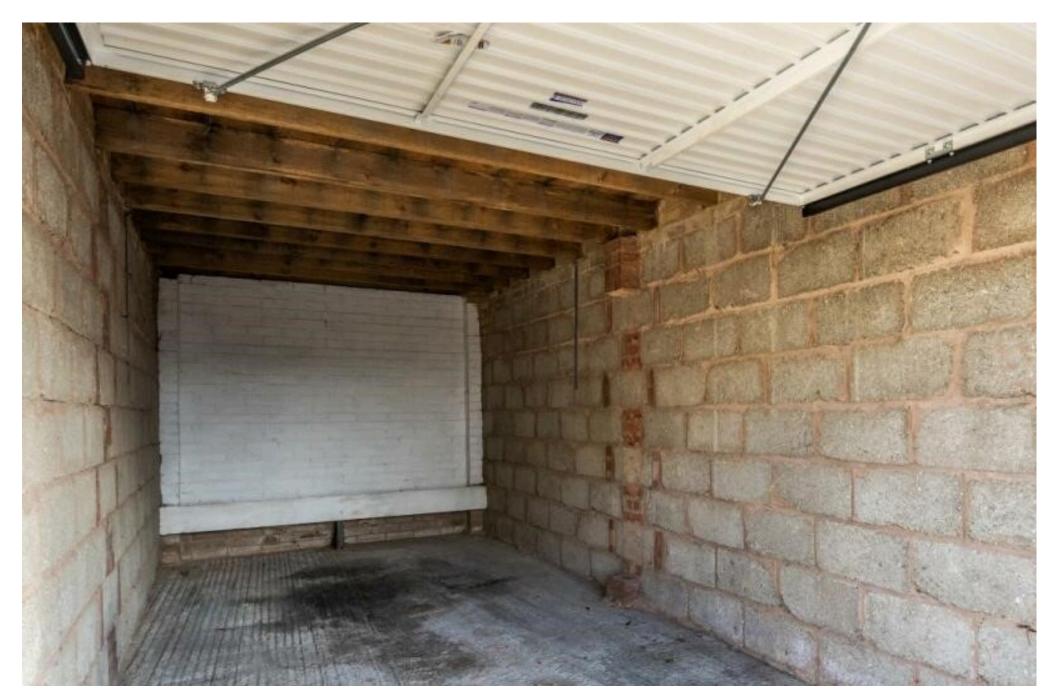

#### INTERNAL

5.59m x 2.36m (18'4" x 7'9")

With up and over door and parking space in front.