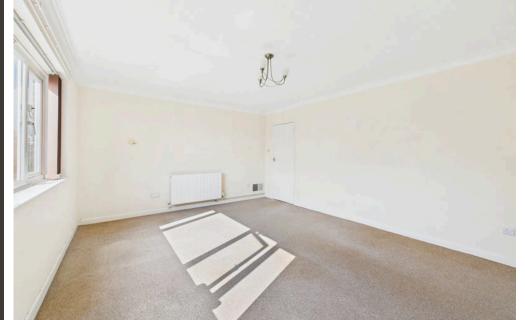

#### INTERNAL

Communal front door with security entry phone system, stairs rising to the first floor, front door leading into the entrance hall. Access to all rooms. The property offers a south facing lounge/ dining room with the benefit of sea glimpses. The fitted kitchen offers wall and base units with built in oven, electric hob, and spaces for appliances, sink, drainer and gas fired combi boiler. The property offers two bedrooms with bedroom two offering a built in wardrobe. The bathroom features a bath with shower above, wash hand basin, wc and access to a storage cupboard. The property benefits from ample storage cupboards located off the hallway.