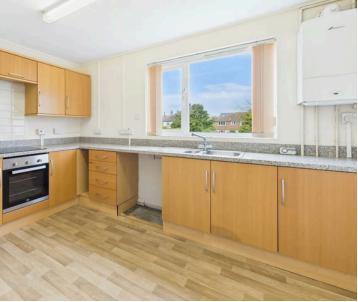

#### INTERNAL

Communal front door with security entry phone system, stairs rising to the first floor, front door leading into the entrance hall. Access to all rooms. The property offers a south facing lounge/ dining room with the benefit of sea glimpses. The fitted kitchen offers wall and base units with built in oven, electric hob, and spaces for appliances, sink, drainer and gas fired combi boiler. The property offers two bedrooms with bedroom two offering a built in wardrobe. The bathroom features a bath with shower above, wash hand basin, wc and access to a storage cupboard. The property benefits from ample storage cupboards located off the hallway.