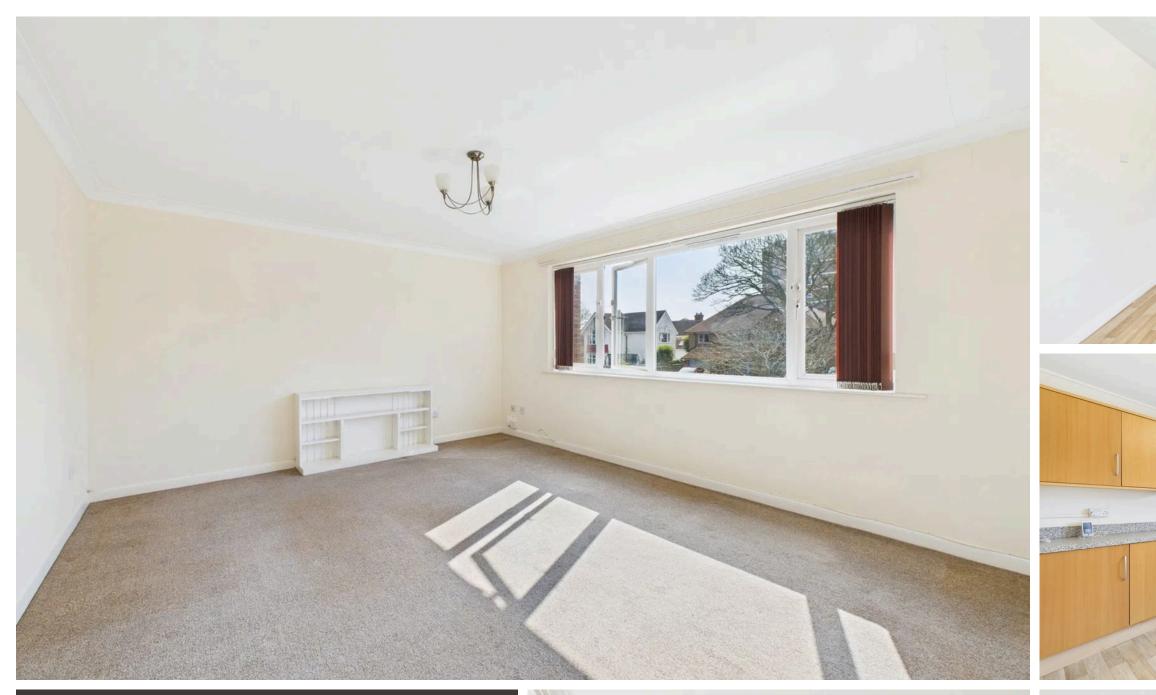

#### INTERNAL

Communal front door with security entry phone system, stairs rising to the first floor, front door leading into the entrance hall. Access to all rooms. The property offers a south facing lounge/ dining room with the benefit of sea glimpses. The fitted kitchen offers wall and base units with built in oven, electric hob, and spaces for appliances, sink, drainer and gas fired combi boiler. The property offers two bedrooms with bedroom two offering a built in wardrobe. The bathroom features a bath with shower above, wash hand basin, wc and access to a storage cupboard. The property benefits from ample storage cupboards located off the hallway.