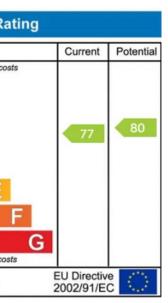

**Energy Efficiency Rating** Very energy efficient - lower running costs (92 plus) 🛕 В (69-80) (55-68) (39-54) (21-38) Not energy efficient - higher running costs **England & Wales** 