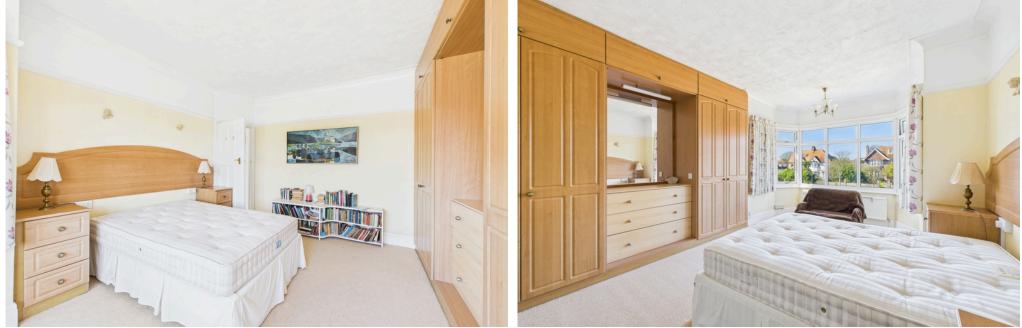

#### INTERNAL

Communal front door with security entry phone system, stairs rising to the first floor, front door leading into the entrance hall. Access to all rooms. The property offers a south facing lounge/ dining room with the benefit of sea glimpses. The fitted kitchen offers wall and base units with built in oven, electric hob, and spaces for appliances, sink, drainer and gas fired combi boiler. The property offers two bedrooms with bedroom two offering a built in wardrobe. The bathroom features a bath with shower above, wash hand basin, wc and access to a storage cupboard. The property benefits from ample storage cupboards located off the hallway.