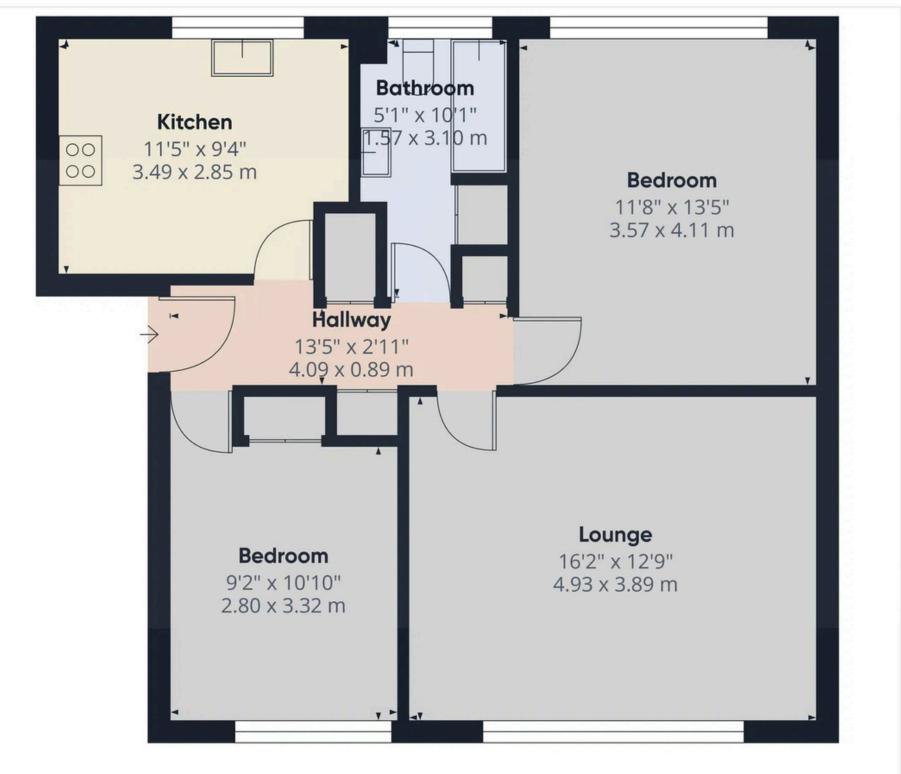

2 Bedrooms

1 Bathroom

**1 Reception Rooms** 

#### INTERNAL

Communal front door with security entry phone system, stairs rising to the first floor, front door leading into the entrance hall. Access to all rooms. The property offers a south facing lounge/ dining room with the benefit of sea glimpses. The fitted kitchen offers wall and base units with built in oven, electric hob, and spaces for appliances, sink, drainer and gas fired combi boiler. The property offers two bedrooms with bedroom two offering a built in wardrobe. The bathroom features a bath with shower above, wash hand basin, wc and access to a storage cupboard. The property benefits from ample storage cupboards located off the hallway.

#### EXTERNAL

The property features meticulously maintained communal gardens, unallocated parking spaces, and a garage situated within the garage compound.