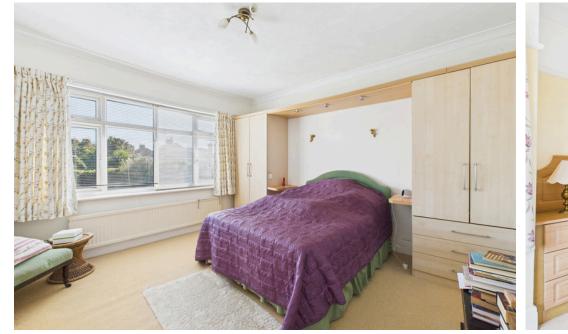

#### INTERNAL

Communal front door with security entry phone system, stairs rising to the first floor, front door leading into the entrance hall. Access to all rooms. The property offers a south facing lounge/ dining room with the benefit of sea glimpses. The fitted kitchen offers wall and base units with built in oven, electric hob, and spaces for appliances, sink, drainer and gas fired combi boiler. The property offers two bedrooms with bedroom two offering a built in wardrobe. The bathroom features a bath with shower above, wash hand basin, wc and access to a storage cupboard. The property benefits from ample storage cupboards located off the hallway.