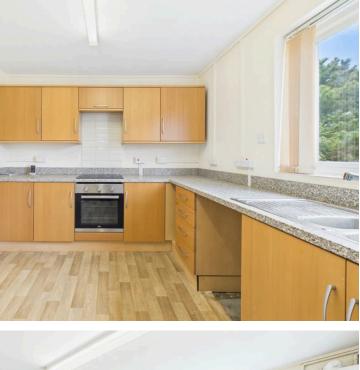

#### INTERNAL

Communal front door with security entry phone system, stairs rising to the first floor, front door leading into the entrance hall. Access to all rooms. The property offers a south facing lounge/ dining room with the benefit of sea glimpses. The fitted kitchen offers wall and base units with built in oven, electric hob, and spaces for appliances, sink, drainer and gas fired combi boiler. The property offers two bedrooms with bedroom two offering a built in wardrobe. The bathroom features a bath with shower above, wash hand basin, wc and access to a storage cupboard. The property benefits from ample storage cupboards located off the hallway.