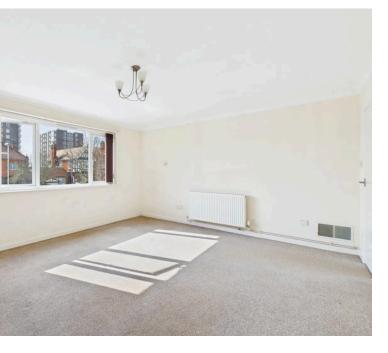

#### INTERNAL

Communal front door with security entry phone system, stairs rising to the first floor, front door leading into the entrance hall. Access to all rooms. The property offers a south facing lounge/ dining room with the benefit of sea glimpses. The fitted kitchen offers wall and base units with built in oven, electric hob, and spaces for appliances, sink, drainer and gas fired combi boiler. The property offers two bedrooms with bedroom two offering a built in wardrobe. The bathroom features a bath with shower above, wash hand basin, wc and access to a storage cupboard. The property benefits from ample storage cupboards located off the hallway.