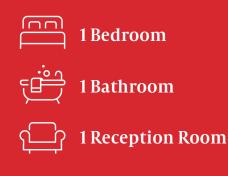

Shelley Road | Worthing | BN11 1TU Offers Over £175,000

We are delighted to offer for sale this unique and spacious first floor apartment forming part of this stunning period conversion, situated in the heart of Worthing town centre. The property boasts one double bedroom, large open plan living/dining room, fitted kitchen, contemporary bathroom suite and is well situated to local amenities.

## **Key Features**

- First Floor Apartment
- One Double Bedroom
- Light & Airy Living/Dining Room
- Fitted Kitchen
- Stunning Period Conversion
- Contemporary Bathroom Suite
- Town Centre Location
- Close To Local Shops, Amenities & Train Station
- Less Than 300 Metres from Worthing Seafront
- Ideal First Time Buy Or Investment