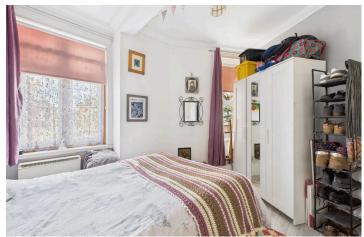

#### INTERNAL

The communal front door is accessed via a secure entry phone system and has stairs rising to the first floor. The welcoming hallway has access to all rooms and provides a convenient place to hang coats and store shoes. Positioned at the front of the apartment is the open plan kitchen/diner which measures a generous 18'9" x 13'11" and it's east facing views transforms this into a light and airy space all year round. The kitchen area has been fitted with an array of wall and floor mounted units with plenty of space and provisions for multiple white goods. The double bedroom can comfortably fit a large double bed alongside various other free standing furniture. The bathroom has been fitted with contemporary three piece suite including a bath with overhead shower, toilet and hand wash basin.