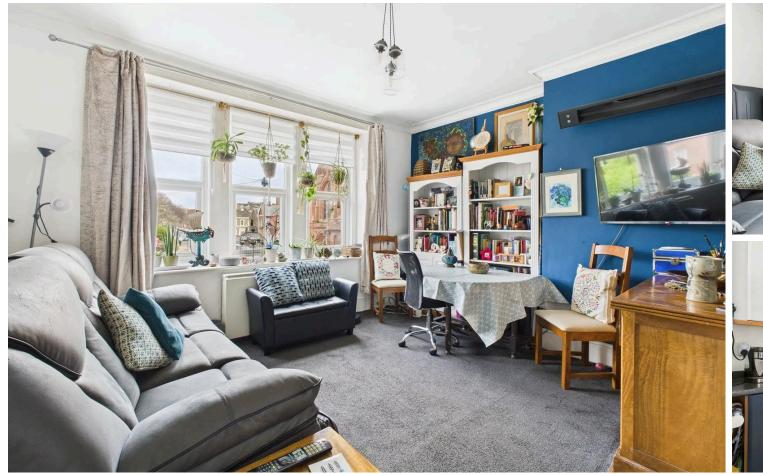

#### INTERNAL

The communal front door is accessed via a secure entry phone system and has stairs rising to the first floor. The welcoming hallway has access to all rooms and provides a convenient place to hang coats and store shoes. Positioned at the front of the apartment is the open plan kitchen/diner which measures a generous 18'9" x 13'11" and it's east facing views transforms this into a light and airy space all year round. The kitchen area has been fitted with an array of wall and floor mounted units with plenty of space and provisions for multiple white goods. The double bedroom can comfortably fit a large double bed alongside various other free standing furniture. The bathroom has been fitted with contemporary three piece suite including a bath with overhead shower, toilet and hand wash basin.