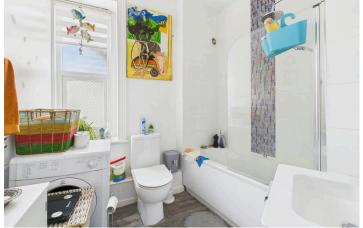

#### INTERNAL

The communal front door is accessed via a secure entry phone system and has stairs rising to the first floor. The welcoming hallway has access to all rooms and provides a convenient place to hang coats and store shoes. Positioned at the front of the apartment is the open plan kitchen/diner which measures a generous 18'9" x 13'11" and it's east facing views transforms this into a light and airy space all year round. The kitchen area has been fitted with an array of wall and floor mounted units with plenty of space and provisions for multiple white goods. The double bedroom can comfortably fit a large double bed alongside various other free standing furniture. The bathroom has been fitted with contemporary three piece suite including a bath with overhead shower, toilet and hand wash basin.