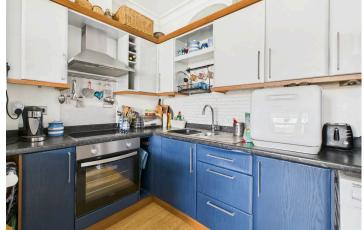

#### INTERNAL

The communal front door is accessed via a secure entry phone system and has stairs rising to the first floor. The welcoming hallway has access to all rooms and provides a convenient place to hang coats and store shoes. Positioned at the front of the apartment is the open plan kitchen/diner which measures a generous 18'9" x 13'11" and it's east facing views transforms this into a light and airy space all year round. The kitchen area has been fitted with an array of wall and floor mounted units with plenty of space and provisions for multiple white goods. The double bedroom can comfortably fit a large double bed alongside various other free standing furniture. The bathroom has been fitted with contemporary three piece suite including a bath with overhead shower, toilet and hand wash basin.