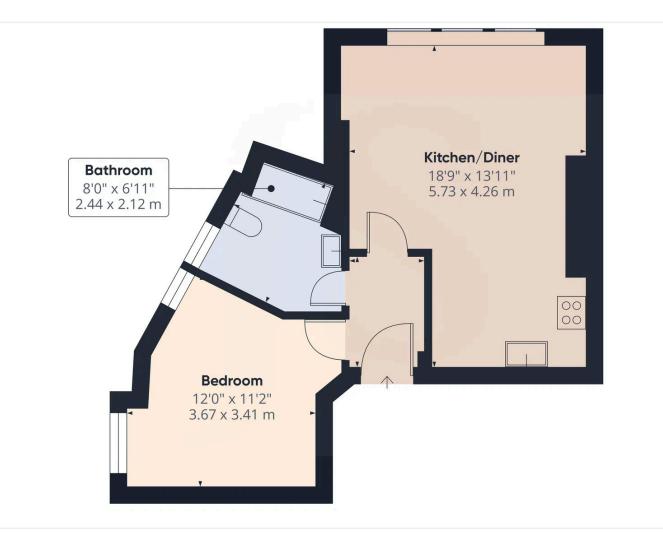

#### INTERNAL

The communal front door is accessed via a secure entry phone system and has stairs rising to the first floor. The welcoming hallway has access to all rooms and provides a convenient place to hang coats and store shoes. Positioned at the front of the apartment is the open plan kitchen/diner which measures a generous 18'9" x 13'11" and it's east facing views transforms this into a light and airy space all year round. The kitchen area has been fitted with an array of wall and floor mounted units with plenty of space and provisions for multiple white goods. The double bedroom can comfortably fit a large double bed alongside various other free standing furniture. The bathroom has been fitted with contemporary three piece suite including a bath with overhead shower, toilet and hand wash basin.