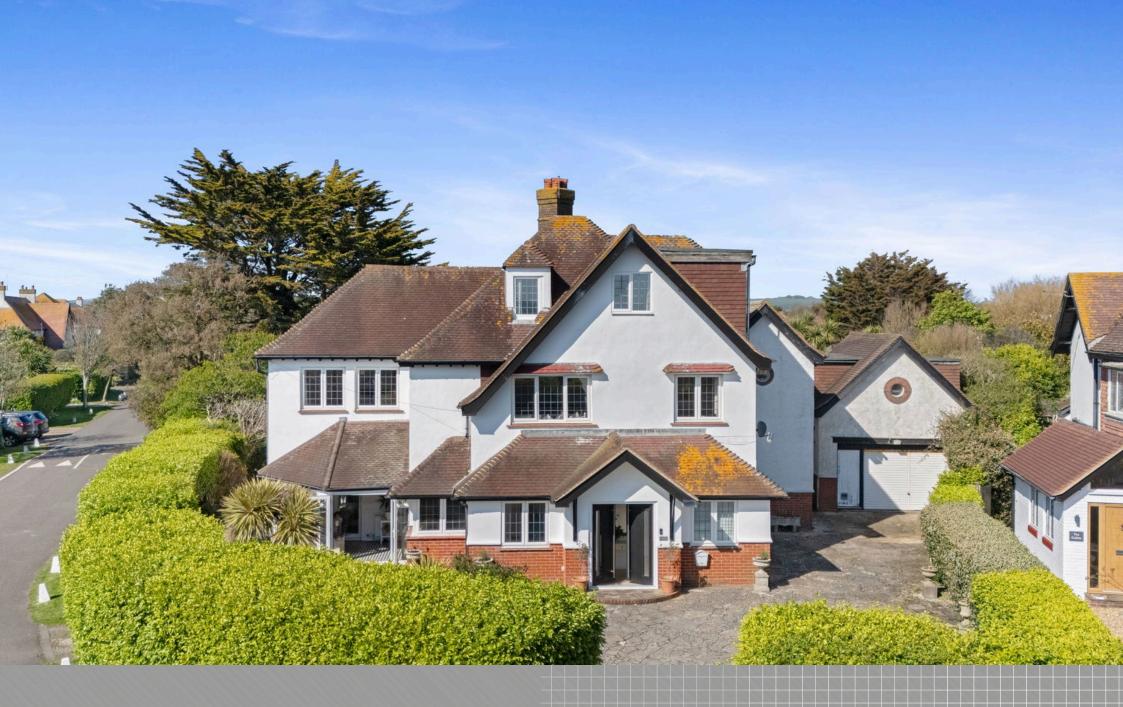

Your Logo

- Detached Period House With
  Sea Views Double Garage
- Five/Six Bedrooms
- · Chain Free
- Superb Kitchen Diner
- Ground Floor Bedroom Suite/ Annexe
- Further Potential STPP
- · Stunning Reception Spaces
- Carriageway Drive With Ample Parking
- · Close To Local Amenities

## South Strand, East Preston

Approximate Gross Internal Area = 382.43 sq m / 4116.44 sq ft Illustration for identification purposes only, measurements are approximate, not to scale.

Jacobs Steel Signature Homes is delighted to present 'Melita,' a distinguished period residence of substantial proportions, offering breathtaking sea views. Situated within the prestigious Angmering-on-Sea private estate in the charming village of East Preston, this beautiful home is one of the original properties in the area, making it a rare and unique opportunity. Blending timeless character with an enviable coastal outlook, 'Melita' is a truly special offering in this highly sought-after location.