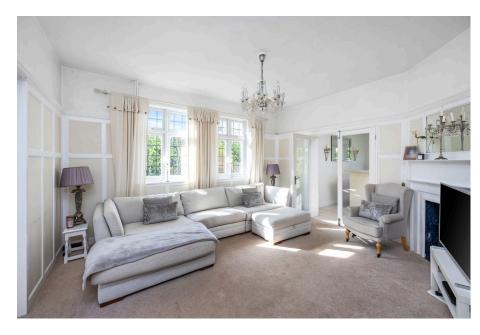

## South Strand, East Preston

Approximate Gross Internal Area = 382.43 sq m / 4116.44 sq ft Illustration for identification purposes only, measurements are approximate, not to scale.

Jacobs Steel Signature Homes is delighted to present 'Melita,' a distinguished period residence of substantial proportions, offering breathtaking sea views. Situated within the prestigious Angmering-on-Sea private estate in the charming village of East Preston, this beautiful home is one of the original properties in the area, making it a rare and unique opportunity. Blending timeless character with an enviable coastal outlook, 'Melita' is a truly special offering in this highly sought-after location.