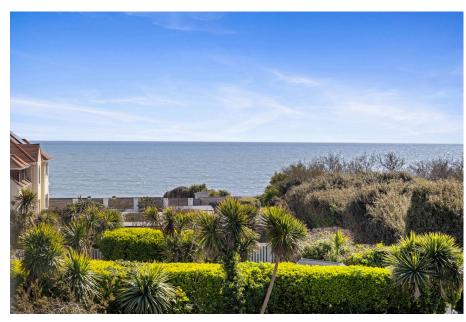

## South Strand, East Preston

Approximate Gross Internal Area = 382.43 sq m / 4116.44 sq ft Illustration for identification purposes only, measurements are approximate, not to scale.

Jacobs Steel Signature Homes is delighted to present 'Melita,' a distinguished period residence of substantial proportions, offering breathtaking sea views. Situated within the prestigious Angmering-on-Sea private estate in the charming village of East Preston, this beautiful home is one of the original properties in the area, making it a rare and unique opportunity. Blending timeless character with an enviable coastal outlook, 'Melita' is a truly special offering in this highly sought-after location.