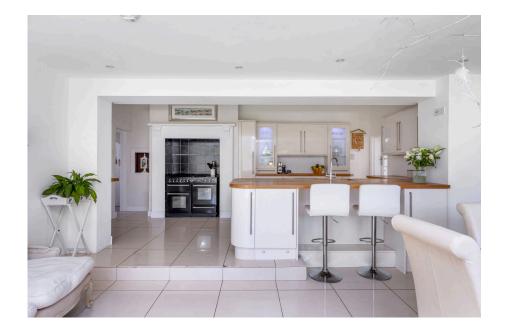

## South Strand, East Preston

Approximate Gross Internal Area = 382.43 sq m / 4116.44 sq ft Illustration for identification purposes only, measurements are approximate, not to scale.

Jacobs Steel Signature Homes is delighted to present 'Melita,' a distinguished period residence of substantial proportions, offering breathtaking sea views. Situated within the prestigious Angmering-on-Sea private estate in the charming village of East Preston, this beautiful home is one of the original properties in the area, making it a rare and unique opportunity. Blending timeless character with an enviable coastal outlook, 'Melita' is a truly special offering in this highly sought-after location.