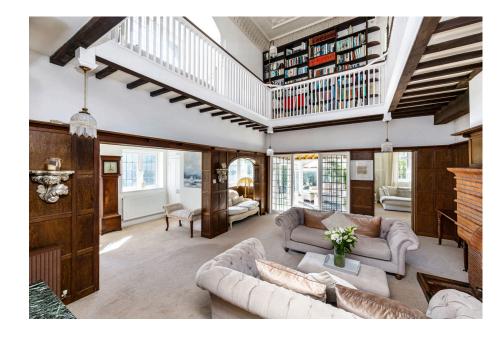

## South Strand, East Preston

Approximate Gross Internal Area = 382.43 sq m / 4116.44 sq ft Illustration for identification purposes only, measurements are approximate, not to scale.

Jacobs Steel Signature Homes is delighted to present 'Melita,' a distinguished period residence of substantial proportions, offering breathtaking sea views. Situated within the prestigious Angmering-on-Sea private estate in the charming village of East Preston, this beautiful home is one of the original properties in the area, making it a rare and unique opportunity. Blending timeless character with an enviable coastal outlook, 'Melita' is a truly special offering in this highly sought-after location.