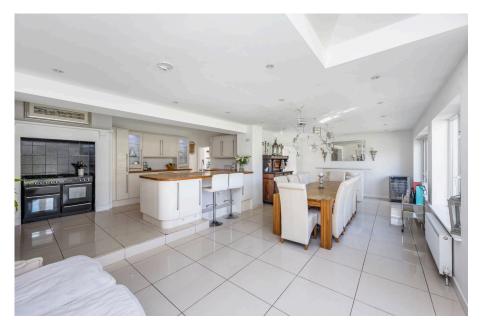

## South Strand, East Preston

Approximate Gross Internal Area = 382.43 sq m / 4116.44 sq ft Illustration for identification purposes only, measurements are approximate, not to scale.

Jacobs Steel Signature Homes is delighted to present 'Melita,' a distinguished period residence of substantial proportions, offering breathtaking sea views. Situated within the prestigious Angmering-on-Sea private estate in the charming village of East Preston, this beautiful home is one of the original properties in the area, making it a rare and unique opportunity. Blending timeless character with an enviable coastal outlook, 'Melita' is a truly special offering in this highly sought-after location.