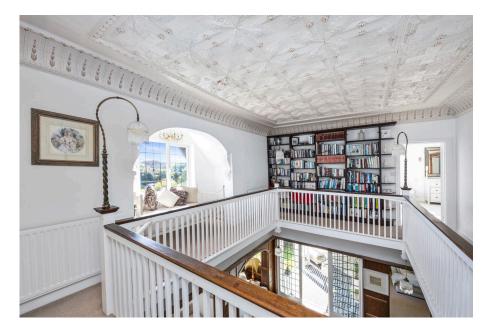

## South Strand, East Preston

Approximate Gross Internal Area = 382.43 sq m / 4116.44 sq ft Illustration for identification purposes only, measurements are approximate, not to scale.

Jacobs Steel Signature Homes is delighted to present 'Melita,' a distinguished period residence of substantial proportions, offering breathtaking sea views. Situated within the prestigious Angmering-on-Sea private estate in the charming village of East Preston, this beautiful home is one of the original properties in the area, making it a rare and unique opportunity. Blending timeless character with an enviable coastal outlook, 'Melita' is a truly special offering in this highly sought-after location.