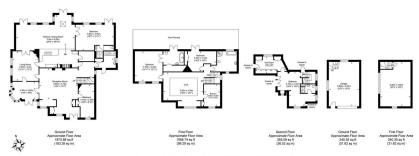

## South Strand, East Preston

Approximate Gross Internal Area = 382.43 sq m / 4116.44 sq ft Illustration for identification purposes only, measurements are approximate, not to scale.

Jacobs Steel Signature Homes is delighted to present 'Melita,' a distinguished period residence of substantial proportions, offering breathtaking sea views. Situated within the prestigious Angmering-on-Sea private estate in the charming village of East Preston, this beautiful home is one of the original properties in the area, making it a rare and unique opportunity. Blending timeless character with an enviable coastal outlook, 'Melita' is a truly special offering in this highly sought-after location.