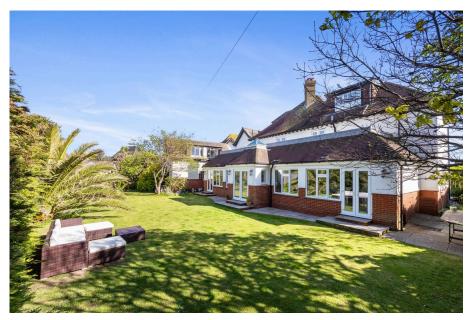

## South Strand, East Preston

Approximate Gross Internal Area = 382.43 sq m / 4116.44 sq ft Illustration for identification purposes only, measurements are approximate, not to scale.

Jacobs Steel Signature Homes is delighted to present 'Melita,' a distinguished period residence of substantial proportions, offering breathtaking sea views. Situated within the prestigious Angmering-on-Sea private estate in the charming village of East Preston, this beautiful home is one of the original properties in the area, making it a rare and unique opportunity. Blending timeless character with an enviable coastal outlook, 'Melita' is a truly special offering in this highly sought-after location.