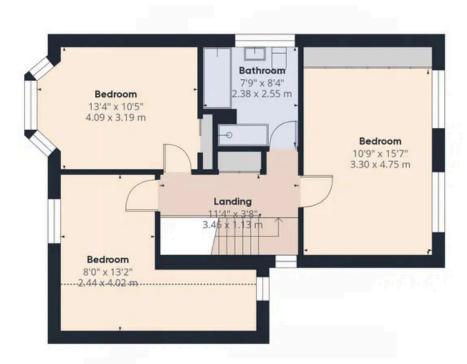

### **INTERNAL**

This exceptional property is presented in pristine condition, having been thoughtfully modernized in recent years by the current owners. The inviting entrance, complete with a canopied porch, welcomes you through a composite front door into the reception hall, which features an updated internal door, oak flooring, and internal access to the garage. From here, you'll find the spacious, dual-aspect bay-fronted living room, ideal for cozy winter evenings and relaxing downtime. At the rear, the home truly shines with an open-plan, newly refitted kitchen that is both stylish and functional. It boasts high-end, integrated appliances, including a dishwasher, fridge-freezer, 'Neff' double/combi ovens, and a wine chiller. A central island with a breakfast bar, 5-burner electric induction hob, and integrated extractor adds both style and practicality. The beautiful Quartz countertops complete the modern look, making this kitchen a fantastic space for entertaining. Adjacent to the kitchen is the dining area, which can also double as a snug or lounge. The ground floor is completed by a convenient WC, perfect for family living. The first floor landing is spacious and bright, with access to three generously sized bedrooms, a large refitted shower room, and a separate WC. Additional features include a window on the landing and a loft hatch providing access to the roof space. Bedrooms 1 and 2 both come with built-in wardrobes, while bedroom 3 is unique, featuring a port-hole style window and an extended footprint that makes use of the eaves space.