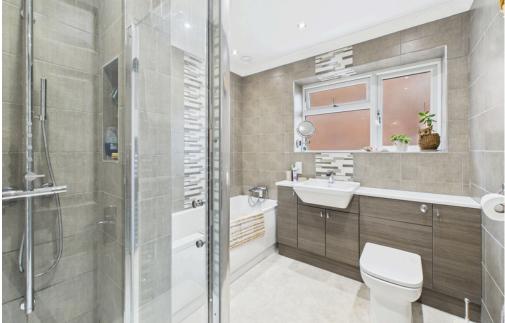

### **INTERNAL**

This exceptional property is presented in pristine condition, having been thoughtfully modernized in recent years by the current owners. The inviting entrance, complete with a canopied porch, welcomes you through a composite front door into the reception hall, which features an updated internal door, oak flooring, and internal access to the garage. From here, you'll find the spacious, dual-aspect bay-fronted living room, ideal for cozy winter evenings and relaxing downtime. At the rear, the home truly shines with an open-plan, newly refitted kitchen that is both stylish and functional. It boasts high-end, integrated appliances, including a dishwasher, fridge-freezer, 'Neff' double/combi ovens, and a wine chiller. A central island with a breakfast bar, 5-burner electric induction hob, and integrated extractor adds both style and practicality. The beautiful Quartz countertops complete the modern look, making this kitchen a fantastic space for entertaining. Adjacent to the kitchen is the dining area, which can also double as a snug or lounge. The ground floor is completed by a convenient WC, perfect for family living. The first floor landing is spacious and bright, with access to three generously sized bedrooms, a large refitted shower room, and a separate WC. Additional features include a window on the landing and a loft hatch providing access to the roof space. Bedrooms 1 and 2 both come with built-in wardrobes, while bedroom 3 is unique, featuring a port-hole style window and an extended footprint that makes use of the eaves space.