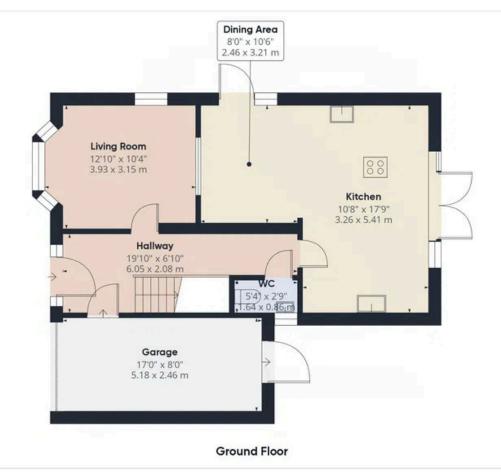

### **INTERNAL**

This exceptional property is presented in pristine condition, having been thoughtfully modernized in recent years by the current owners. The inviting entrance, complete with a canopied porch, welcomes you through a composite front door into the reception hall, which features an updated internal door, oak flooring, and internal access to the garage. From here, you'll find the spacious, dual-aspect bay-fronted living room, ideal for cozy winter evenings and relaxing downtime. At the rear, the home truly shines with an open-plan, newly refitted kitchen that is both stylish and functional. It boasts high-end, integrated appliances, including a dishwasher, fridge-freezer, 'Neff' double/combi ovens, and a wine chiller. A central island with a breakfast bar, 5-burner electric induction hob, and integrated extractor adds both style and practicality. The beautiful Quartz countertops complete the modern look, making this kitchen a fantastic space for entertaining. Adjacent to the kitchen is the dining area, which can also double as a snug or lounge. The ground floor is completed by a convenient WC, perfect for family living. The first floor landing is spacious and bright, with access to three generously sized bedrooms, a large refitted shower room, and a separate WC. Additional features include a window on the landing and a loft hatch providing access to the roof space. Bedrooms 1 and 2 both come with built-in wardrobes, while bedroom 3 is unique, featuring a port-hole style window and an extended footprint that makes use of the eaves space.