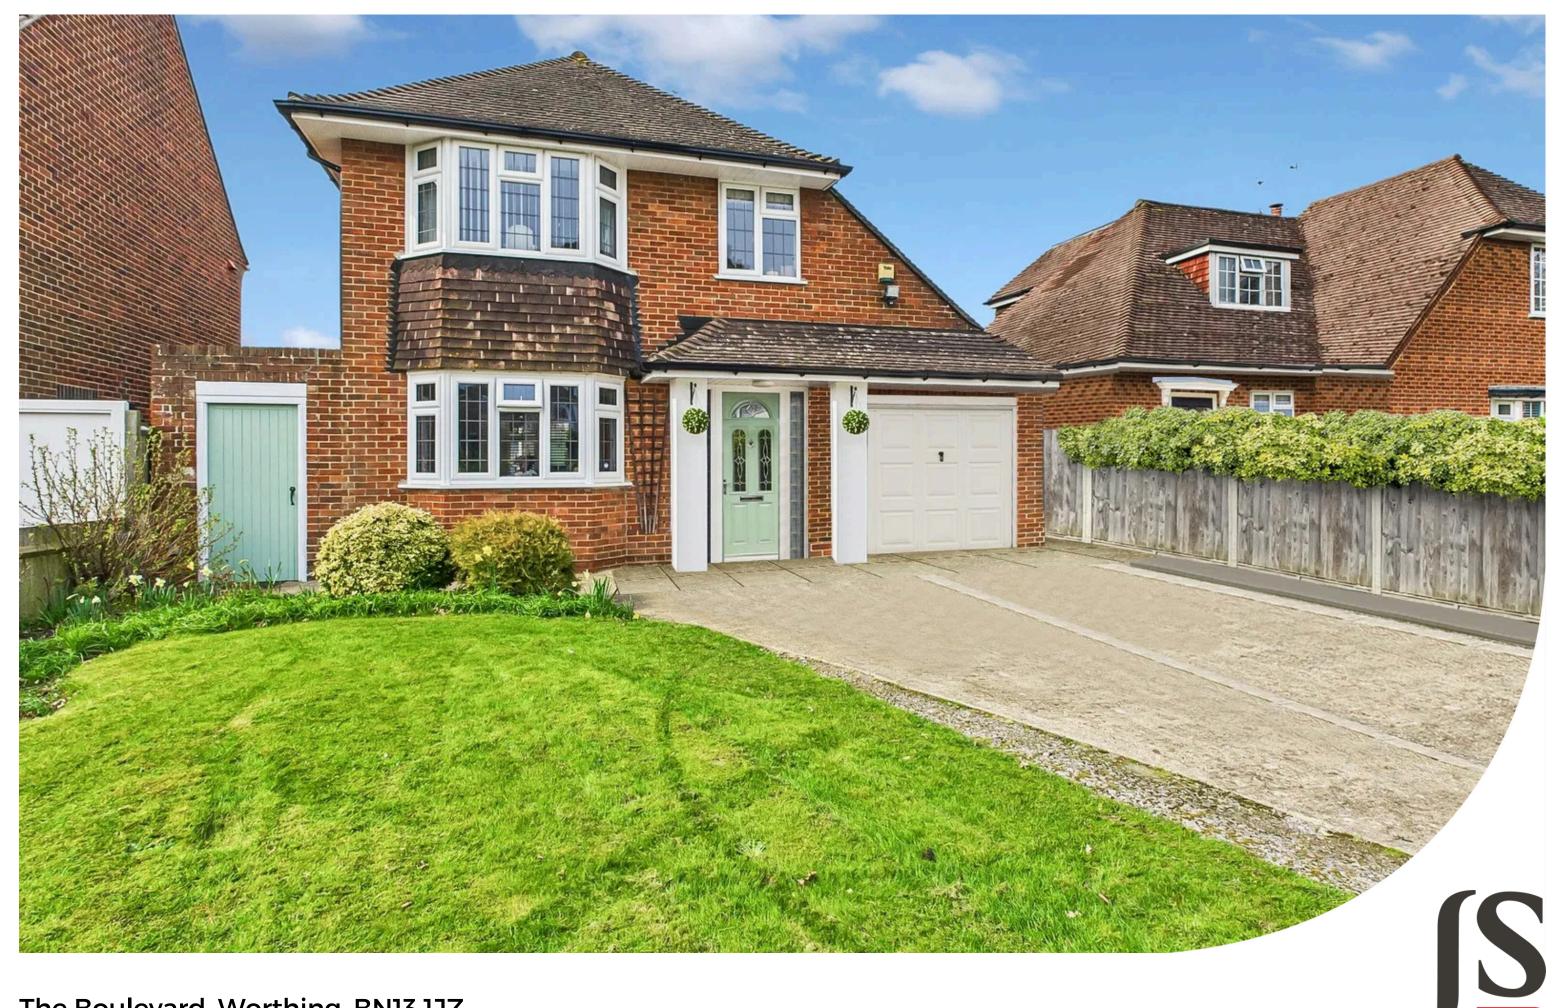

Jacobs|Steel

The Boulevard, Worthing, BN13 1JZ Guide Price £650,000

We are pleased to present to the market this well-presented detached house. The property offers three bedrooms, a modern family bathroom, a contemporary openplan kitchen/living space, a separate lounge, and a ground-floor cloakroom. Additional benefits include a garage and a well-maintained, west-facing rear garden.

## **Key Features**

- Exceptional Standard
- Three Bedrooms
- Detached House
- Garage
- Driveway
- Open Plan Kitchen/Breakfast
  Room
- West Facing Garden
- Bus Routes Run Nearby
- Local Shops on the Strand

### **INTERNAL**

This exceptional property is presented in pristine condition, having been thoughtfully modernized in recent years by the current owners. The inviting entrance, complete with a canopied porch, welcomes you through a composite front door into the reception hall, which features an updated internal door, oak flooring, and internal access to the garage. From here, you'll find the spacious, dual-aspect bay-fronted living room, ideal for cozy winter evenings and relaxing downtime. At the rear, the home truly shines with an open-plan, newly refitted kitchen that is both stylish and functional. It boasts high-end, integrated appliances, including a dishwasher, fridge-freezer, 'Neff' double/combi ovens, and a wine chiller. A central island with a breakfast bar, 5-burner electric induction hob, and integrated extractor adds both style and practicality. The beautiful Quartz countertops complete the modern look, making this kitchen a fantastic space for entertaining. Adjacent to the kitchen is the dining area, which can also double as a snug or lounge. The ground floor is completed by a convenient WC, perfect for family living. The first floor landing is spacious and bright, with access to three generously sized bedrooms, a large refitted shower room, and a separate WC. Additional features include a window on the landing and a loft hatch providing access to the roof space. Bedrooms 1 and 2 both come with built-in wardrobes, while bedroom 3 is unique, featuring a port-hole style window and an extended footprint that makes use of the eaves space.