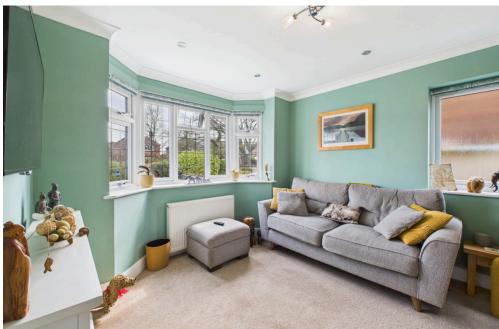

### **INTERNAL**

This exceptional property is presented in pristine condition, having been thoughtfully modernized in recent years by the current owners. The inviting entrance, complete with a canopied porch, welcomes you through a composite front door into the reception hall, which features an updated internal door, oak flooring, and internal access to the garage. From here, you'll find the spacious, dual-aspect bay-fronted living room, ideal for cozy winter evenings and relaxing downtime. At the rear, the home truly shines with an open-plan, newly refitted kitchen that is both stylish and functional. It boasts high-end, integrated appliances, including a dishwasher, fridge-freezer, 'Neff' double/combi ovens, and a wine chiller. A central island with a breakfast bar, 5-burner electric induction hob, and integrated extractor adds both style and practicality. The beautiful Quartz countertops complete the modern look, making this kitchen a fantastic space for entertaining. Adjacent to the kitchen is the dining area, which can also double as a snug or lounge. The ground floor is completed by a convenient WC, perfect for family living. The first floor landing is spacious and bright, with access to three generously sized bedrooms, a large refitted shower room, and a separate WC. Additional features include a window on the landing and a loft hatch providing access to the roof space. Bedrooms 1 and 2 both come with built-in wardrobes, while bedroom 3 is unique, featuring a port-hole style window and an extended footprint that makes use of the eaves space.