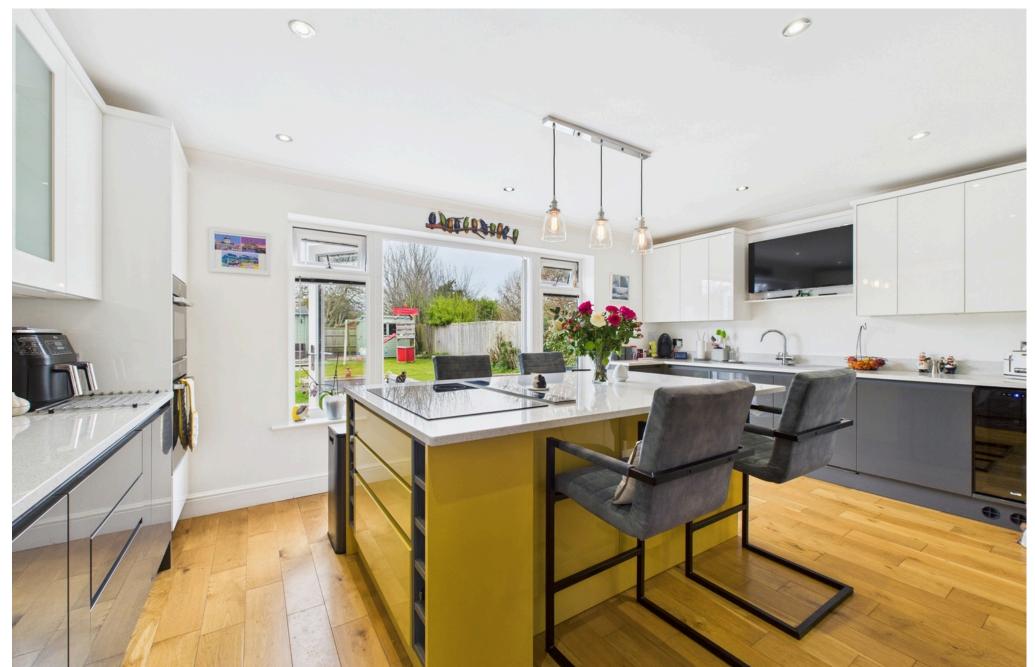

### **INTERNAL**

This exceptional property is presented in pristine condition, having been thoughtfully modernized in recent years by the current owners. The inviting entrance, complete with a canopied porch, welcomes you through a composite front door into the reception hall, which features an updated internal door, oak flooring, and internal access to the garage. From here, you'll find the spacious, dual-aspect bay-fronted living room, ideal for cozy winter evenings and relaxing downtime. At the rear, the home truly shines with an open-plan, newly refitted kitchen that is both stylish and functional. It boasts high-end, integrated appliances, including a dishwasher, fridge-freezer, 'Neff' double/combi ovens, and a wine chiller. A central island with a breakfast bar, 5-burner electric induction hob, and integrated extractor adds both style and practicality. The beautiful Quartz countertops complete the modern look, making this kitchen a fantastic space for entertaining. Adjacent to the kitchen is the dining area, which can also double as a snug or lounge. The ground floor is completed by a convenient WC, perfect for family living. The first floor landing is spacious and bright, with access to three generously sized bedrooms, a large refitted shower room, and a separate WC. Additional features include a window on the landing and a loft hatch providing access to the roof space. Bedrooms 1 and 2 both come with built-in wardrobes, while bedroom 3 is unique, featuring a port-hole style window and an extended footprint that makes use of the eaves space.