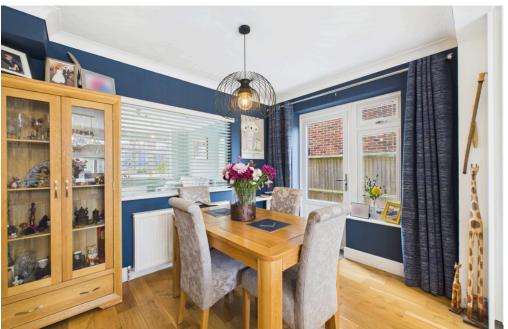

### **INTERNAL**

This exceptional property is presented in pristine condition, having been thoughtfully modernized in recent years by the current owners. The inviting entrance, complete with a canopied porch, welcomes you through a composite front door into the reception hall, which features an updated internal door, oak flooring, and internal access to the garage. From here, you'll find the spacious, dual-aspect bay-fronted living room, ideal for cozy winter evenings and relaxing downtime. At the rear, the home truly shines with an open-plan, newly refitted kitchen that is both stylish and functional. It boasts high-end, integrated appliances, including a dishwasher, fridge-freezer, 'Neff' double/combi ovens, and a wine chiller. A central island with a breakfast bar, 5-burner electric induction hob, and integrated extractor adds both style and practicality. The beautiful Quartz countertops complete the modern look, making this kitchen a fantastic space for entertaining. Adjacent to the kitchen is the dining area, which can also double as a snug or lounge. The ground floor is completed by a convenient WC, perfect for family living. The first floor landing is spacious and bright, with access to three generously sized bedrooms, a large refitted shower room, and a separate WC. Additional features include a window on the landing and a loft hatch providing access to the roof space. Bedrooms 1 and 2 both come with built-in wardrobes, while bedroom 3 is unique, featuring a port-hole style window and an extended footprint that makes use of the eaves space.