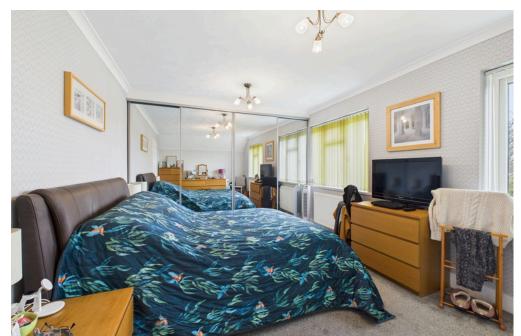

### **INTERNAL**

This exceptional property is presented in pristine condition, having been thoughtfully modernized in recent years by the current owners. The inviting entrance, complete with a canopied porch, welcomes you through a composite front door into the reception hall, which features an updated internal door, oak flooring, and internal access to the garage. From here, you'll find the spacious, dual-aspect bay-fronted living room, ideal for cozy winter evenings and relaxing downtime. At the rear, the home truly shines with an open-plan, newly refitted kitchen that is both stylish and functional. It boasts high-end, integrated appliances, including a dishwasher, fridge-freezer, 'Neff' double/combi ovens, and a wine chiller. A central island with a breakfast bar, 5-burner electric induction hob, and integrated extractor adds both style and practicality. The beautiful Quartz countertops complete the modern look, making this kitchen a fantastic space for entertaining. Adjacent to the kitchen is the dining area, which can also double as a snug or lounge. The ground floor is completed by a convenient WC, perfect for family living. The first floor landing is spacious and bright, with access to three generously sized bedrooms, a large refitted shower room, and a separate WC. Additional features include a window on the landing and a loft hatch providing access to the roof space. Bedrooms 1 and 2 both come with built-in wardrobes, while bedroom 3 is unique, featuring a port-hole style window and an extended footprint that makes use of the eaves space.