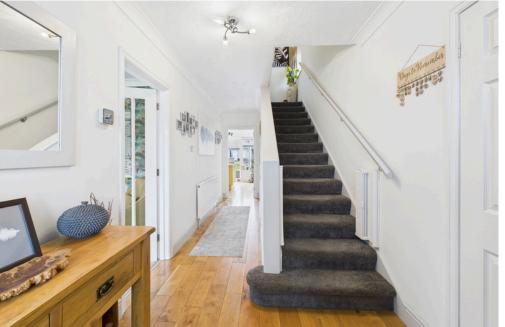

### **INTERNAL**

This exceptional property is presented in pristine condition, having been thoughtfully modernized in recent years by the current owners. The inviting entrance, complete with a canopied porch, welcomes you through a composite front door into the reception hall, which features an updated internal door, oak flooring, and internal access to the garage. From here, you'll find the spacious, dual-aspect bay-fronted living room, ideal for cozy winter evenings and relaxing downtime. At the rear, the home truly shines with an open-plan, newly refitted kitchen that is both stylish and functional. It boasts high-end, integrated appliances, including a dishwasher, fridge-freezer, 'Neff' double/combi ovens, and a wine chiller. A central island with a breakfast bar, 5-burner electric induction hob, and integrated extractor adds both style and practicality. The beautiful Quartz countertops complete the modern look, making this kitchen a fantastic space for entertaining. Adjacent to the kitchen is the dining area, which can also double as a snug or lounge. The ground floor is completed by a convenient WC, perfect for family living. The first floor landing is spacious and bright, with access to three generously sized bedrooms, a large refitted shower room, and a separate WC. Additional features include a window on the landing and a loft hatch providing access to the roof space. Bedrooms 1 and 2 both come with built-in wardrobes, while bedroom 3 is unique, featuring a port-hole style window and an extended footprint that makes use of the eaves space.