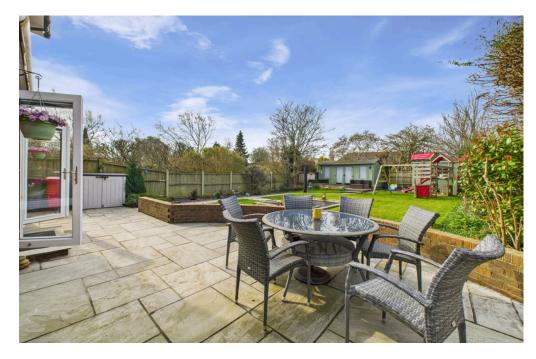

#### **EXTERNAL**

The property is complemented by a lovely, long westerly-facing rear garden, which has served as a peaceful oasis for the current owners. The garden is mainly laid to lawn and includes a sunken in-ground fire pit and seating area, well-stocked borders, a sun patio, and a timber garden shed, providing an ideal space for relaxation and outdoor entertaining.