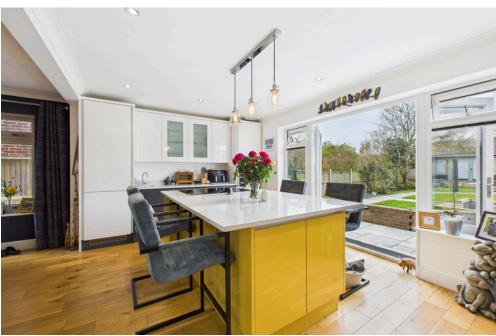

### **INTERNAL**

This exceptional property is presented in pristine condition, having been thoughtfully modernized in recent years by the current owners. The inviting entrance, complete with a canopied porch, welcomes you through a composite front door into the reception hall, which features an updated internal door, oak flooring, and internal access to the garage. From here, you'll find the spacious, dual-aspect bay-fronted living room, ideal for cozy winter evenings and relaxing downtime. At the rear, the home truly shines with an open-plan, newly refitted kitchen that is both stylish and functional. It boasts high-end, integrated appliances, including a dishwasher, fridge-freezer, 'Neff' double/combi ovens, and a wine chiller. A central island with a breakfast bar, 5-burner electric induction hob, and integrated extractor adds both style and practicality. The beautiful Quartz countertops complete the modern look, making this kitchen a fantastic space for entertaining. Adjacent to the kitchen is the dining area, which can also double as a snug or lounge. The ground floor is completed by a convenient WC, perfect for family living. The first floor landing is spacious and bright, with access to three generously sized bedrooms, a large refitted shower room, and a separate WC. Additional features include a window on the landing and a loft hatch providing access to the roof space. Bedrooms 1 and 2 both come with built-in wardrobes, while bedroom 3 is unique, featuring a port-hole style window and an extended footprint that makes use of the eaves space.