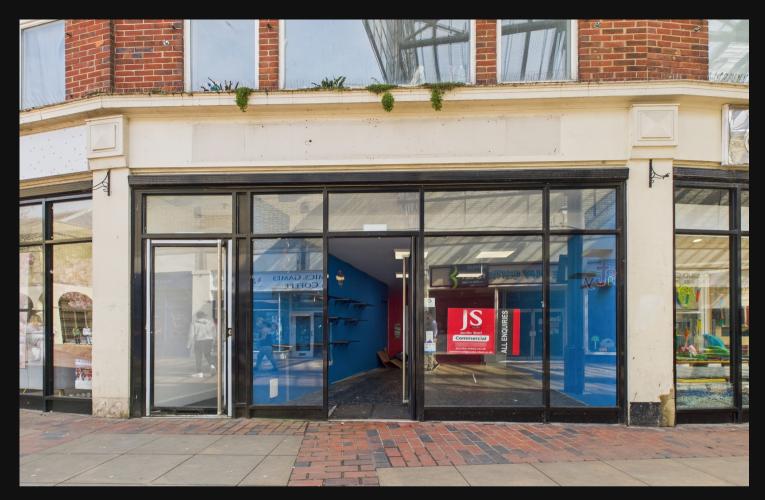

#### Location

The property is located in the heart of Worthing town centre, occupying a prominent position along the pedestrianised precinct of Montague Quarter. Worthing is one of the biggest Seaside Towns on the South Coast. Known for it's shopping, eateries, entertainment and Pier, Worthing sits at the foot of the Downs, with Brighton being 11 miles East and Chichester 18 miles West. Numerous multiple retailers are within close proximity including McDonalds, HMV, Nando's, TK Maxx, together with numerous independent retailers.

# Description

This contemporary retail space offers an ideal setting for a wide range of commercial uses. With its large glass shopfront, the unit is flooded with natural light. The property features a suspended ceiling, LED lighting, kitchenette and WC.