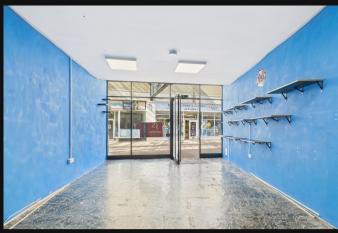

# Description

This contemporary retail space offers an ideal setting for a wide range of commercial uses. With its large glass shopfront, the unit is flooded with natural light. The property features a suspended ceiling, LED lighting, kitchenette and WC.