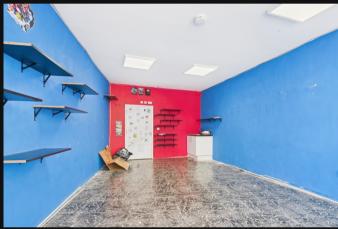

# Description

This contemporary retail space offers an ideal setting for a wide range of commercial uses. With its large glass shopfront, the unit is flooded with natural light. The property features a suspended ceiling, LED lighting, kitchenette and WC.