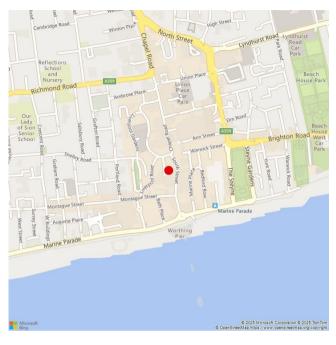

# Location

The property is located in the heart of Worthing town centre, occupying a prominent position along South Street. Worthing is one of the largest seaside towns on the South Coast, is renowned for its shopping, dining, entertainment, and pier. Situated at the foot of the South Downs, it is 11 miles east of Brighton and 18 miles west of Chichester. The area is home to several well-known retailers, including Starbucks, Robert Dyas, and WH Smith, alongside a variety of independent shops.