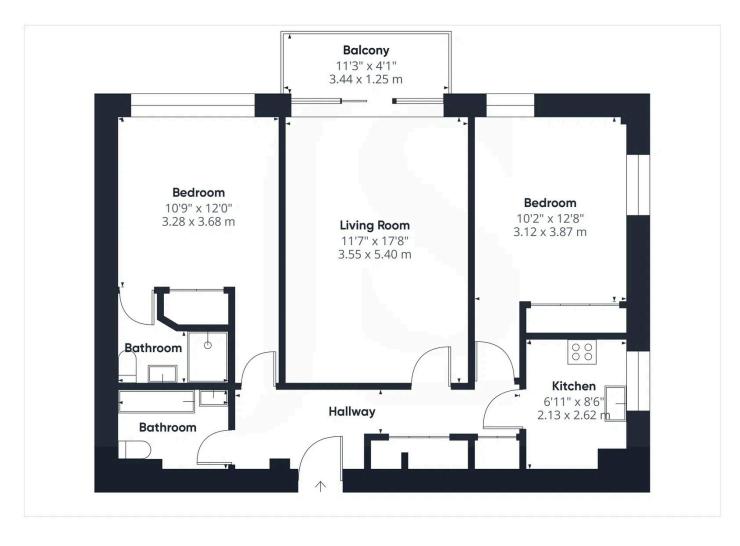

### INTERNAL

A security entry system provides access to the communal entrance hall with stairs and passenger lift rising to the fourth floor. The large and welcoming entrance hallway has doors to all rooms and two large storage cupboards. Positioned on the south elevation with stunning uninterrupted views of the English channel and far reaching views towards Brighton and the Seven Sisters is the spacious lounge/diner. This light and airy room measures a generous 17'8" x 11'7" offering plenty of space for lounging and dining and with direct access to the large private south facing balcony, this really is the perfect entertaining space. The west facing kitchen has sea views and has been fitted with an array of matching floor and wall mounted units, laminate worksurfaces with space and provisions for white goods. Both bedrooms are generous in size, can comfortably fit double beds, and boast stunning sea views with the principle bedroom benefiting from an en-suite shower room fitted with a walk-in shower cubicle, toilet and hand wash basin. The main bathroom has been fitted with a full white suite including a bath, toilet and hand wash basin.

## **EXTERNAL**

Benefiting from a well proportioned south facing balcony, this attractive apartment boasts some of the best uninterrupted views in Worthing. The balcony measures a generous 11'3" x 4'1" offering plenty of space for a breakfast table and chairs, helping to create the perfect outdoor entertaining space. An allocated parking space is positioned on the ground floor in a private, gated residents car park.