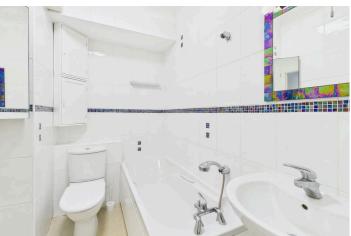

### INTERNAL

A security entry system provides access to the communal entrance hall with stairs and passenger lift rising to the fourth floor. The large and welcoming entrance hallway has doors to all rooms and two large storage cupboards. Positioned on the south elevation with stunning uninterrupted views of the English channel and far reaching views towards Brighton and the Seven Sisters is the spacious lounge/diner. This light and airy room measures a generous 17'8" x 11'7" offering plenty of space for lounging and dining and with direct access to the large private south facing balcony, this really is the perfect entertaining space. The west facing kitchen has sea views and has been fitted with an array of matching floor and wall mounted units, laminate worksurfaces with space and provisions for white goods. Both bedrooms are generous in size, can comfortably fit double beds, and boast stunning sea views with the principle bedroom benefiting from an en-suite shower room fitted with a walk-in shower cubicle, toilet and hand wash basin. The main bathroom has been fitted with a full white suite including a bath, toilet and hand wash basin.