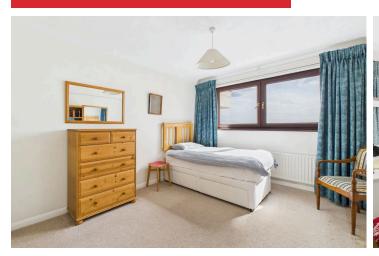

### INTERNAL

A security entry system provides access to the communal entrance hall with stairs and passenger lift rising to the fourth floor. The large and welcoming entrance hallway has doors to all rooms and two large storage cupboards. Positioned on the south elevation with stunning uninterrupted views of the English channel and far reaching views towards Brighton and the Seven Sisters is the spacious lounge/diner. This light and airy room measures a generous 17'8" x 11'7" offering plenty of space for lounging and dining and with direct access to the large private south facing balcony, this really is the perfect entertaining space. The west facing kitchen has sea views and has been fitted with an array of matching floor and wall mounted units, laminate worksurfaces with space and provisions for white goods. Both bedrooms are generous in size, can comfortably fit double beds, and boast stunning sea views with the principle bedroom benefiting from an en-suite shower room fitted with a walk-in shower cubicle, toilet and hand wash basin. The main bathroom has been fitted with a full white suite including a bath, toilet and hand wash basin.