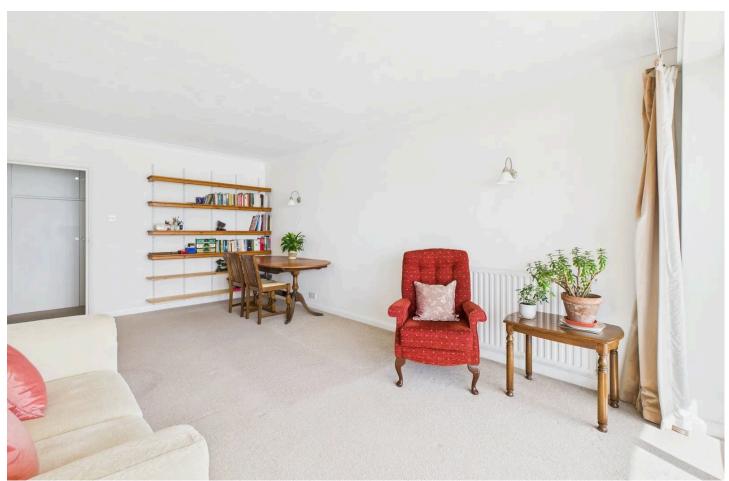

### INTERNAL

A security entry system provides access to the communal entrance hall with stairs and passenger lift rising to the fourth floor. The large and welcoming entrance hallway has doors to all rooms and two large storage cupboards. Positioned on the south elevation with stunning uninterrupted views of the English channel and far reaching views towards Brighton and the Seven Sisters is the spacious lounge/diner. This light and airy room measures a generous 17'8" x 11'7" offering plenty of space for lounging and dining and with direct access to the large private south facing balcony, this really is the perfect entertaining space. The west facing kitchen has sea views and has been fitted with an array of matching floor and wall mounted units, laminate worksurfaces with space and provisions for white goods. Both bedrooms are generous in size, can comfortably fit double beds, and boast stunning sea views with the principle bedroom benefiting from an en-suite shower room fitted with a walk-in shower cubicle, toilet and hand wash basin. The main bathroom has been fitted with a full white suite including a bath, toilet and hand wash basin.