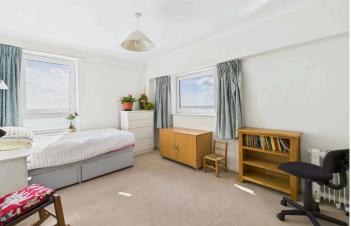

### INTERNAL

A security entry system provides access to the communal entrance hall with stairs and passenger lift rising to the fourth floor. The large and welcoming entrance hallway has doors to all rooms and two large storage cupboards. Positioned on the south elevation with stunning uninterrupted views of the English channel and far reaching views towards Brighton and the Seven Sisters is the spacious lounge/diner. This light and airy room measures a generous 17'8" x 11'7" offering plenty of space for lounging and dining and with direct access to the large private south facing balcony, this really is the perfect entertaining space. The west facing kitchen has sea views and has been fitted with an array of matching floor and wall mounted units, laminate worksurfaces with space and provisions for white goods. Both bedrooms are generous in size, can comfortably fit double beds, and boast stunning sea views with the principle bedroom benefiting from an en-suite shower room fitted with a walk-in shower cubicle, toilet and hand wash basin. The main bathroom has been fitted with a full white suite including a bath, toilet and hand wash basin.