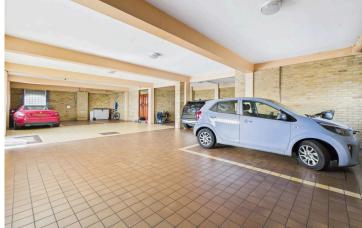

## **EXTERNAL**

Benefiting from a well proportioned south facing balcony, this attractive apartment boasts some of the best uninterrupted views in Worthing. The balcony measures a generous 11'3" x 4'1" offering plenty of space for a breakfast table and chairs, helping to create the perfect outdoor entertaining space. An allocated parking space is positioned on the ground floor in a private, gated residents car park.