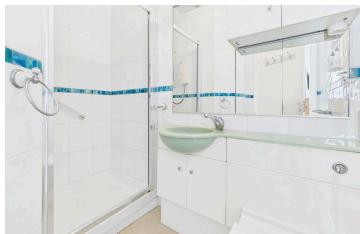

### INTERNAL

A security entry system provides access to the communal entrance hall with stairs and passenger lift rising to the fourth floor. The large and welcoming entrance hallway has doors to all rooms and two large storage cupboards. Positioned on the south elevation with stunning uninterrupted views of the English channel and far reaching views towards Brighton and the Seven Sisters is the spacious lounge/diner. This light and airy room measures a generous 17'8" x 11'7" offering plenty of space for lounging and dining and with direct access to the large private south facing balcony, this really is the perfect entertaining space. The west facing kitchen has sea views and has been fitted with an array of matching floor and wall mounted units, laminate worksurfaces with space and provisions for white goods. Both bedrooms are generous in size, can comfortably fit double beds, and boast stunning sea views with the principle bedroom benefiting from an en-suite shower room fitted with a walk-in shower cubicle, toilet and hand wash basin. The main bathroom has been fitted with a full white suite including a bath, toilet and hand wash basin.