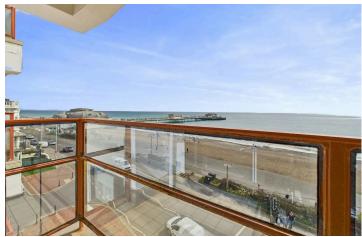

### INTERNAL

A security entry system provides access to the communal entrance hall with stairs and passenger lift rising to the fourth floor. The large and welcoming entrance hallway has doors to all rooms and two large storage cupboards. Positioned on the south elevation with stunning uninterrupted views of the English channel and far reaching views towards Brighton and the Seven Sisters is the spacious lounge/diner. This light and airy room measures a generous 17'8" x 11'7" offering plenty of space for lounging and dining and with direct access to the large private south facing balcony, this really is the perfect entertaining space. The west facing kitchen has sea views and has been fitted with an array of matching floor and wall mounted units, laminate worksurfaces with space and provisions for white goods. Both bedrooms are generous in size, can comfortably fit double beds, and boast stunning sea views with the principle bedroom benefiting from an en-suite shower room fitted with a walk-in shower cubicle, toilet and hand wash basin. The main bathroom has been fitted with a full white suite including a bath, toilet and hand wash basin.

## **EXTERNAL**

Benefiting from a well proportioned south facing balcony, this attractive apartment boasts some of the best uninterrupted views in Worthing. The balcony measures a generous 11'3" x 4'1" offering plenty of space for a breakfast table and chairs, helping to create the perfect outdoor entertaining space. An allocated parking space is positioned on the ground floor in a private, gated residents car park.