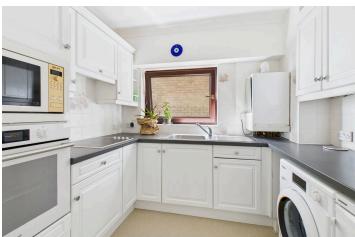

### INTERNAL

A security entry system provides access to the communal entrance hall with stairs and passenger lift rising to the fourth floor. The large and welcoming entrance hallway has doors to all rooms and two large storage cupboards. Positioned on the south elevation with stunning uninterrupted views of the English channel and far reaching views towards Brighton and the Seven Sisters is the spacious lounge/diner. This light and airy room measures a generous 17'8" x 11'7" offering plenty of space for lounging and dining and with direct access to the large private south facing balcony, this really is the perfect entertaining space. The west facing kitchen has sea views and has been fitted with an array of matching floor and wall mounted units, laminate worksurfaces with space and provisions for white goods. Both bedrooms are generous in size, can comfortably fit double beds, and boast stunning sea views with the principle bedroom benefiting from an en-suite shower room fitted with a walk-in shower cubicle, toilet and hand wash basin. The main bathroom has been fitted with a full white suite including a bath, toilet and hand wash basin.