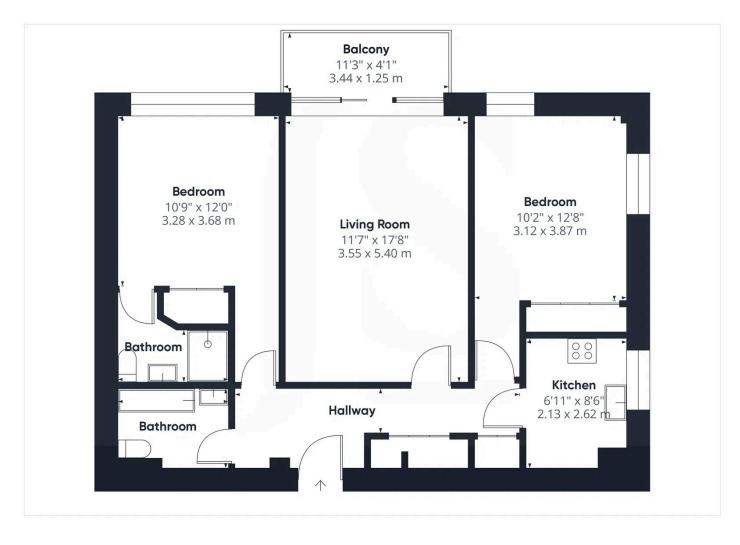

2 Bedrooms

2 Bathrooms

1 Reception Room

### INTERNAL

A security entry system provides access to the communal entrance hall with stairs and passenger lift rising to the fourth floor. The large and welcoming entrance hallway has doors to all rooms and two large storage cupboards. Positioned on the south elevation with stunning uninterrupted views of the English channel and far reaching views towards Brighton and the Seven Sisters is the spacious lounge/diner. This light and airy room measures a generous 17'8" x 11'7" offering plenty of space for lounging and dining and with direct access to the large private south facing balcony, this really is the perfect entertaining space. The west facing kitchen has sea views and has been fitted with an array of matching floor and wall mounted units, laminate worksurfaces with space and provisions for white goods. Both bedrooms are generous in size, can comfortably fit double beds, and boast stunning sea views with the principle bedroom benefiting from an en-suite shower room fitted with a walk-in shower cubicle, toilet and hand wash basin. The main bathroom has been fitted with a full white suite including a bath, toilet and hand wash basin.

## **EXTERNAL**

Benefiting from a well proportioned south facing balcony, this attractive apartment boasts some of the best uninterrupted views in Worthing. The balcony measures a generous 11'3" x 4'1" offering plenty of space for a breakfast table and chairs, helping to create the perfect outdoor entertaining space. An allocated parking space is positioned on the ground floor in a private, gated residents car park.

# **Property Details:**

Floor area \*as quoted by EPC: 807 SqFt

Tenure: Leasehold

Council tax band: D

Whilst we endeavour to make our property particulars accurate and reliable, we have not carried out a detailed survey. If there is any point which is of particular importance to you, please contact the office and we will be pleased to check the information for you, particularly if you are contemplating travelling some distance. Whilst every effort has been made to ensure that any fl oorplans are correct and drawn as accurately as possible, they are to be used for layout and identifi cation purposes only and are not drawn to scale. The services, where applicable, including electrical equipment and other appliances have not been tested and no warranty can be given that they are in working order, even where described in these particulars. Carpets, curtains, furnishings, gas fi res, electrical goods/ fi ttings or other fi xtures, unless expressly mentioned, are not necessarily included with the property.