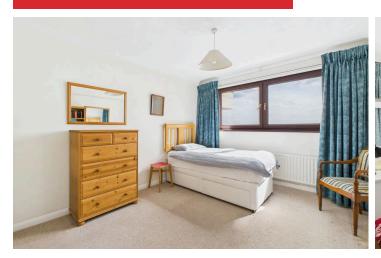

### INTERNAL

A security entry system provides access to the communal entrance hall with stairs and passenger lift rising to the fourth floor. The large and welcoming entrance hallway has doors to all rooms and two large storage cupboards. Positioned on the south elevation with stunning uninterrupted views of the English channel and far reaching views towards Brighton and the Seven Sisters is the spacious lounge/diner. This light and airy room measures a generous 17'8" x 11'7" offering plenty of space for lounging and dining and with direct access to the large private south facing balcony, this really is the perfect entertaining space. The west facing kitchen has sea views and has been fitted with an array of matching floor and wall mounted units, laminate worksurfaces with space and provisions for white goods. Both bedrooms are generous in size, can comfortably fit double beds, and boast stunning sea views with the principle bedroom benefiting from an en-suite shower room fitted with a walk-in shower cubicle, toilet and hand wash basin. The main bathroom has been fitted with a full white suite including a bath, toilet and hand wash basin.