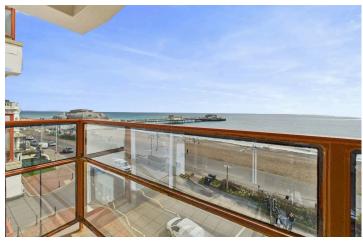

### INTERNAL

A security entry system provides access to the communal entrance hall with stairs and passenger lift rising to the fourth floor. The large and welcoming entrance hallway has doors to all rooms and two large storage cupboards. Positioned on the south elevation with stunning uninterrupted views of the English channel and far reaching views towards Brighton and the Seven Sisters is the spacious lounge/diner. This light and airy room measures a generous 17'8" x 11'7" offering plenty of space for lounging and dining and with direct access to the large private south facing balcony, this really is the perfect entertaining space. The west facing kitchen has sea views and has been fitted with an array of matching floor and wall mounted units, laminate worksurfaces with space and provisions for white goods. Both bedrooms are generous in size, can comfortably fit double beds, and boast stunning sea views with the principle bedroom benefiting from an en-suite shower room fitted with a walk-in shower cubicle, toilet and hand wash basin. The main bathroom has been fitted with a full white suite including a bath, toilet and hand wash basin.

## **EXTERNAL**

Benefiting from a well proportioned south facing balcony, this attractive apartment boasts some of the best uninterrupted views in Worthing. The balcony measures a generous 11'3" x 4'1" offering plenty of space for a breakfast table and chairs, helping to create the perfect outdoor entertaining space. An allocated parking space is positioned on the ground floor in a private, gated residents car park.