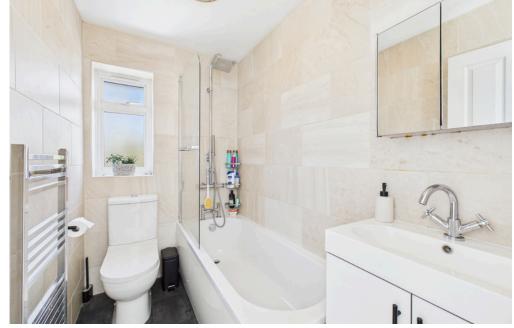

#### INTERNAL

Upon entering, a porch door leads into the porch, followed by the front door opening into a welcoming entrance hall, which provides access to all rooms and includes a convenient storage cupboard. Positioned at the front of the property, the modern fitted kitchen boasts integrated appliances, a sink with drainer, space for a fridge/freezer, and room for a dining table and chairs. The spacious lounge/dining area offers ample living space and features double doors that open out to the rear garden, enhancing indoor-outdoor living. Upstairs, the first floor comprises three well-proportioned bedrooms. Two of the bedrooms are generous doubles, both benefiting from built-in wardrobes, while the third bedroom also includes built-in storage. The family bathroom is equipped with a bath with an overhead shower, a wash hand basin, and a WC.