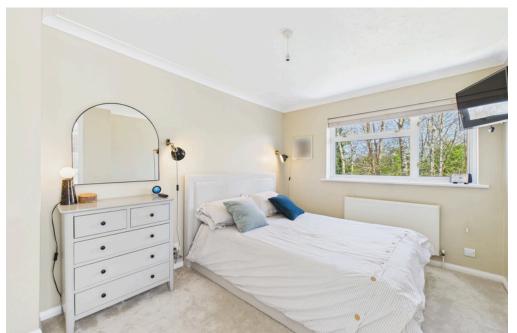

#### INTERNAL

Upon entering, a porch door leads into the porch, followed by the front door opening into a welcoming entrance hall, which provides access to all rooms and includes a convenient storage cupboard. Positioned at the front of the property, the modern fitted kitchen boasts integrated appliances, a sink with drainer, space for a fridge/freezer, and room for a dining table and chairs. The spacious lounge/dining area offers ample living space and features double doors that open out to the rear garden, enhancing indoor-outdoor living. Upstairs, the first floor comprises three well-proportioned bedrooms. Two of the bedrooms are generous doubles, both benefiting from built-in wardrobes, while the third bedroom also includes built-in storage. The family bathroom is equipped with a bath with an overhead shower, a wash hand basin, and a WC.