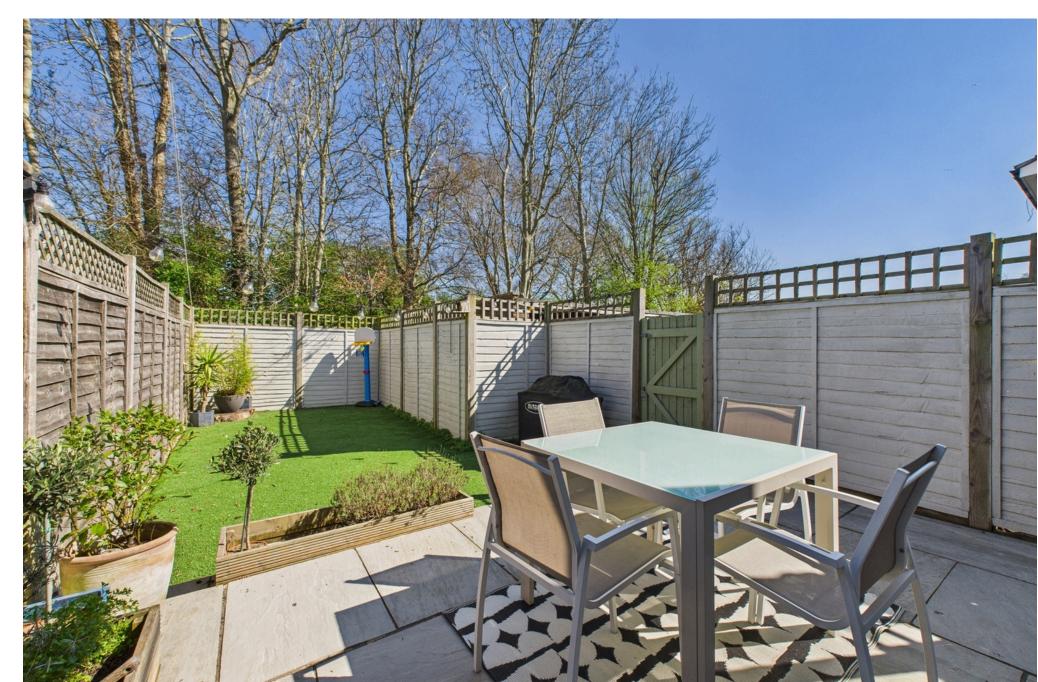

#### **EXTERNAL**

The property includes a side garage store, complete with power and an internal door for easy access. A dedicated parking space is conveniently located in front of the garage. The rear garden features a patio area, perfect for outdoor furniture, leading down to a section with low-maintenance artificial lawn.