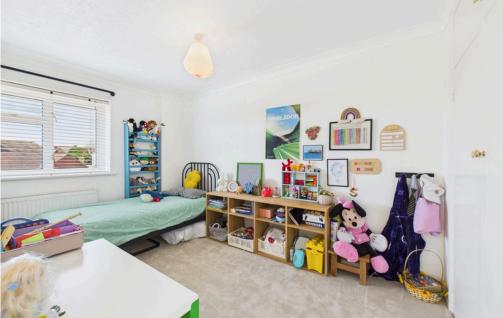

#### INTERNAL

Upon entering, a porch door leads into the porch, followed by the front door opening into a welcoming entrance hall, which provides access to all rooms and includes a convenient storage cupboard. Positioned at the front of the property, the modern fitted kitchen boasts integrated appliances, a sink with drainer, space for a fridge/freezer, and room for a dining table and chairs. The spacious lounge/dining area offers ample living space and features double doors that open out to the rear garden, enhancing indoor-outdoor living. Upstairs, the first floor comprises three well-proportioned bedrooms. Two of the bedrooms are generous doubles, both benefiting from built-in wardrobes, while the third bedroom also includes built-in storage. The family bathroom is equipped with a bath with an overhead shower, a wash hand basin, and a WC.