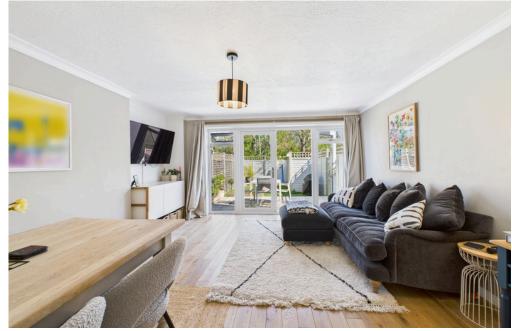

#### INTERNAL

Upon entering, a porch door leads into the porch, followed by the front door opening into a welcoming entrance hall, which provides access to all rooms and includes a convenient storage cupboard. Positioned at the front of the property, the modern fitted kitchen boasts integrated appliances, a sink with drainer, space for a fridge/freezer, and room for a dining table and chairs. The spacious lounge/dining area offers ample living space and features double doors that open out to the rear garden, enhancing indoor-outdoor living. Upstairs, the first floor comprises three well-proportioned bedrooms. Two of the bedrooms are generous doubles, both benefiting from built-in wardrobes, while the third bedroom also includes built-in storage. The family bathroom is equipped with a bath with an overhead shower, a wash hand basin, and a WC.