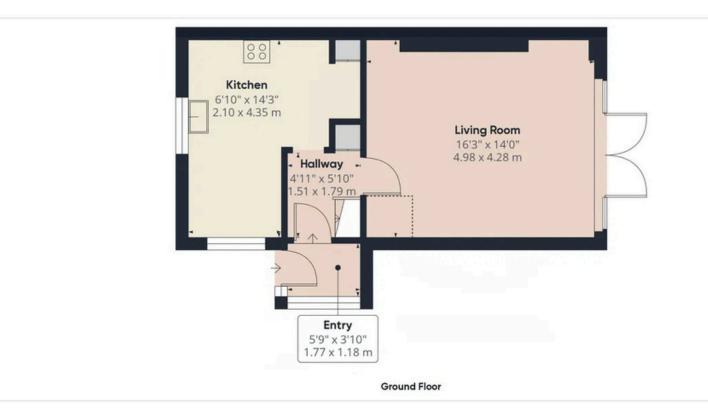

#### INTERNAL

Upon entering, a porch door leads into the porch, followed by the front door opening into a welcoming entrance hall, which provides access to all rooms and includes a convenient storage cupboard. Positioned at the front of the property, the modern fitted kitchen boasts integrated appliances, a sink with drainer, space for a fridge/freezer, and room for a dining table and chairs. The spacious lounge/dining area offers ample living space and features double doors that open out to the rear garden, enhancing indoor-outdoor living. Upstairs, the first floor comprises three well-proportioned bedrooms. Two of the bedrooms are generous doubles, both benefiting from built-in wardrobes, while the third bedroom also includes built-in storage. The family bathroom is equipped with a bath with an overhead shower, a wash hand basin, and a WC.