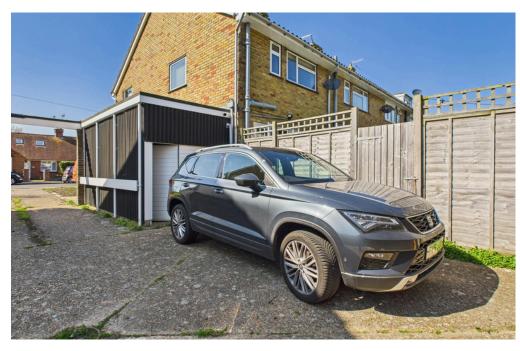

#### **EXTERNAL**

The property includes a side garage store, complete with power and an internal door for easy access. A dedicated parking space is conveniently located in front of the garage. The rear garden features a patio area, perfect for outdoor furniture, leading down to a section with low-maintenance artificial lawn.