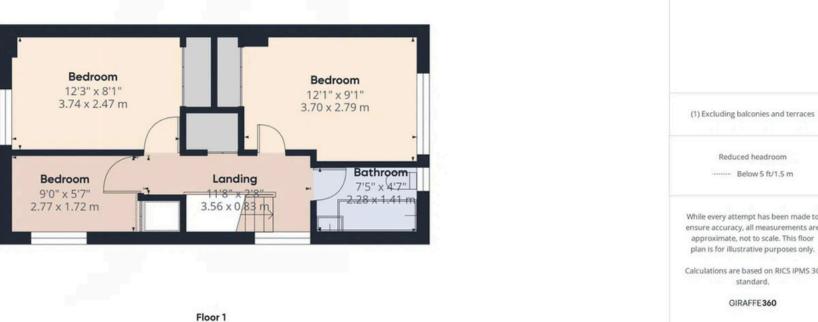

#### INTERNAL

Upon entering, a porch door leads into the porch, followed by the front door opening into a welcoming entrance hall, which provides access to all rooms and includes a convenient storage cupboard. Positioned at the front of the property, the modern fitted kitchen boasts integrated appliances, a sink with drainer, space for a fridge/freezer, and room for a dining table and chairs. The spacious lounge/dining area offers ample living space and features double doors that open out to the rear garden, enhancing indoor-outdoor living. Upstairs, the first floor comprises three well-proportioned bedrooms. Two of the bedrooms are generous doubles, both benefiting from built-in wardrobes, while the third bedroom also includes built-in storage. The family bathroom is equipped with a bath with an overhead shower, a wash hand basin, and a WC.