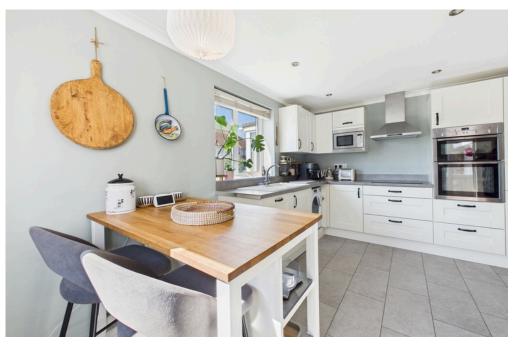

#### INTERNAL

Upon entering, a porch door leads into the porch, followed by the front door opening into a welcoming entrance hall, which provides access to all rooms and includes a convenient storage cupboard. Positioned at the front of the property, the modern fitted kitchen boasts integrated appliances, a sink with drainer, space for a fridge/freezer, and room for a dining table and chairs. The spacious lounge/dining area offers ample living space and features double doors that open out to the rear garden, enhancing indoor-outdoor living. Upstairs, the first floor comprises three well-proportioned bedrooms. Two of the bedrooms are generous doubles, both benefiting from built-in wardrobes, while the third bedroom also includes built-in storage. The family bathroom is equipped with a bath with an overhead shower, a wash hand basin, and a WC.