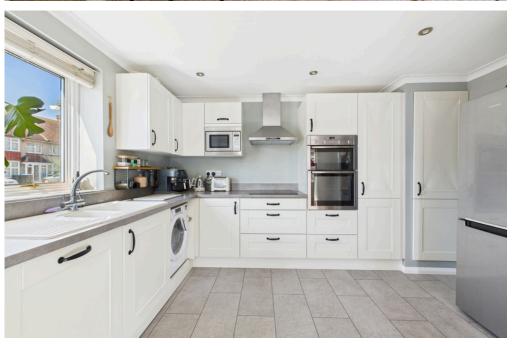

#### INTERNAL

Upon entering, a porch door leads into the porch, followed by the front door opening into a welcoming entrance hall, which provides access to all rooms and includes a convenient storage cupboard. Positioned at the front of the property, the modern fitted kitchen boasts integrated appliances, a sink with drainer, space for a fridge/freezer, and room for a dining table and chairs. The spacious lounge/dining area offers ample living space and features double doors that open out to the rear garden, enhancing indoor-outdoor living. Upstairs, the first floor comprises three well-proportioned bedrooms. Two of the bedrooms are generous doubles, both benefiting from built-in wardrobes, while the third bedroom also includes built-in storage. The family bathroom is equipped with a bath with an overhead shower, a wash hand basin, and a WC.