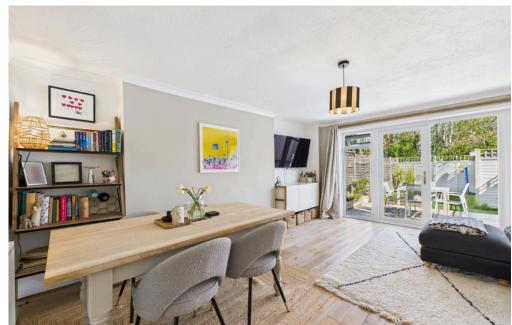

#### INTERNAL

Upon entering, a porch door leads into the porch, followed by the front door opening into a welcoming entrance hall, which provides access to all rooms and includes a convenient storage cupboard. Positioned at the front of the property, the modern fitted kitchen boasts integrated appliances, a sink with drainer, space for a fridge/freezer, and room for a dining table and chairs. The spacious lounge/dining area offers ample living space and features double doors that open out to the rear garden, enhancing indoor-outdoor living. Upstairs, the first floor comprises three well-proportioned bedrooms. Two of the bedrooms are generous doubles, both benefiting from built-in wardrobes, while the third bedroom also includes built-in storage. The family bathroom is equipped with a bath with an overhead shower, a wash hand basin, and a WC.