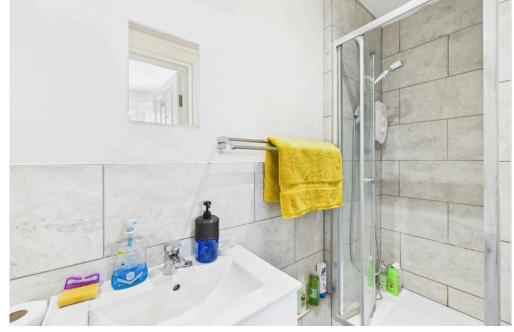

#### **INTERNAL**

Communal front door leading into the communal entrance, front door leading into the kitchen/living space. The kitchen offers modern units with built in oven, electric hob, space for fridge/freezer, sink and drainer. Space for living furniture and door leading into the bedroom. The bedroom benefits from a bay fronted window and a door leading into the shower room. The modern shower room offers walk in shower with glass folding screen wash hand basin with storage below and WC.