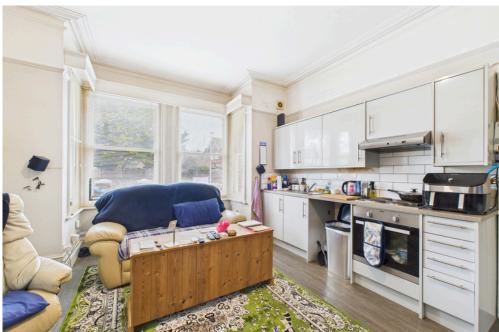

#### **INTERNAL**

Communal front door leading into the communal entrance, front door leading into the kitchen/living space. The kitchen offers modern units with built in oven, electric hob, space for fridge/freezer, sink and drainer. Space for living furniture and door leading into the bedroom. The bedroom benefits from a bay fronted window and a door leading into the shower room. The modern shower room offers walk in shower with glass folding screen wash hand basin with storage below and WC.