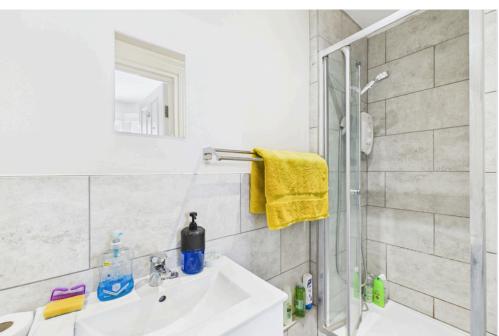

#### **INTERNAL**

Communal front door leading into the communal entrance, front door leading into the kitchen/living space. The kitchen offers modern units with built in oven, electric hob, space for fridge/freezer, sink and drainer. Space for living furniture and door leading into the bedroom. The bedroom benefits from a bay fronted window and a door leading into the shower room. The modern shower room offers walk in shower with glass folding screen wash hand basin with storage below and WC.