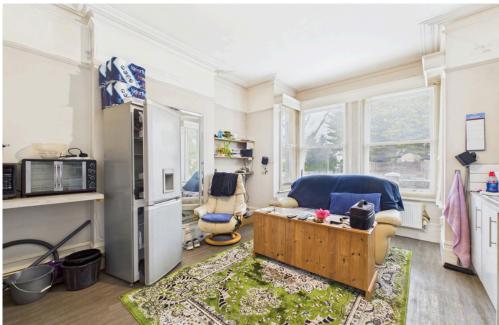

#### **INTERNAL**

Communal front door leading into the communal entrance, front door leading into the kitchen/living space. The kitchen offers modern units with built in oven, electric hob, space for fridge/freezer, sink and drainer. Space for living furniture and door leading into the bedroom. The bedroom benefits from a bay fronted window and a door leading into the shower room. The modern shower room offers walk in shower with glass folding screen wash hand basin with storage below and WC.