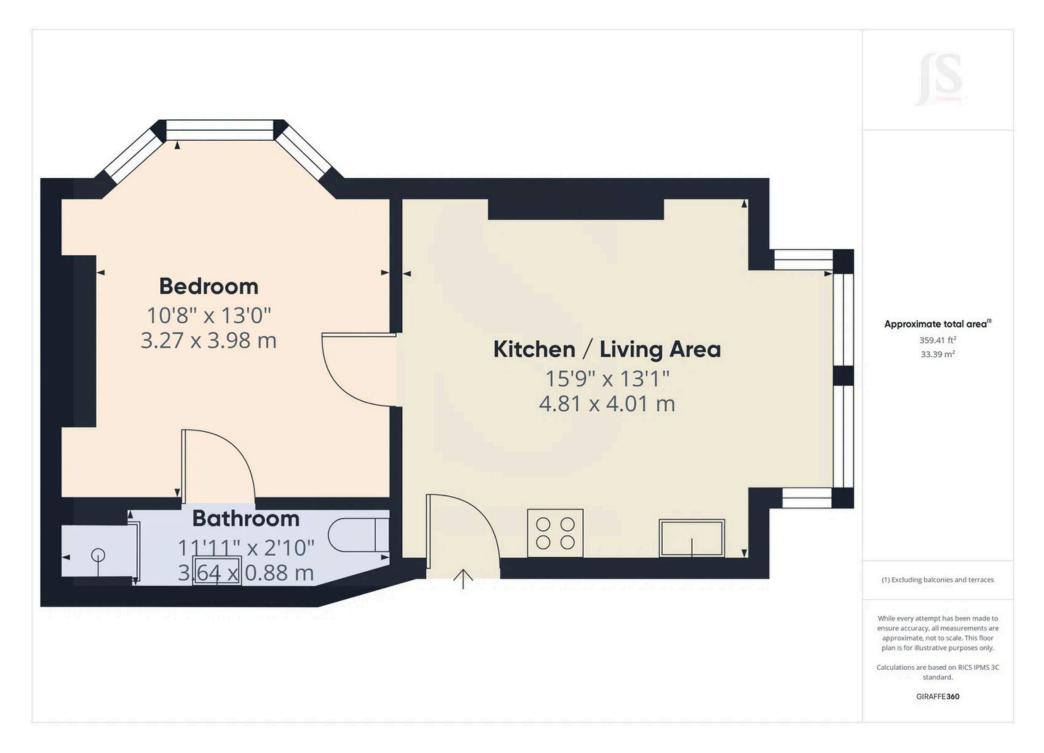

#### **INTERNAL**

Communal front door leading into the communal entrance, front door leading into the kitchen/living space. The kitchen offers modern units with built in oven, electric hob, space for fridge/freezer, sink and drainer. Space for living furniture and door leading into the bedroom. The bedroom benefits from a bay fronted window and a door leading into the shower room. The modern shower room offers walk in shower with glass folding screen wash hand basin with storage below and WC.

# **Property Details:**

Floor area (as quoted by EPC: 38 sqm

Tenure: Leasehold

Council tax band: A

Whilst we endeavour to make our property particulars accurate and reliable, we have not carried out a detailed survey. If there is any point which is of particular importance to you, please contact the offi ce and we will be pleased to check the information for you, particularly if you are contemplating travelling some distance. Whilst every effort has been made to ensure that any fl oorplans are correct and drawn as accurately as possible, they are to be used for layout and identifi cation purposes only and are not drawn to scale. The services, where applicable, including electrical equipment and other appliances have not been tested and no warranty can be given that they are in working order, even where described in these particulars. Carpets, curtains, furnishings, gas fi res, electrical goods/ fi ttings or other fi xtures, unless expressly mentioned, are not necessarily included with the property.