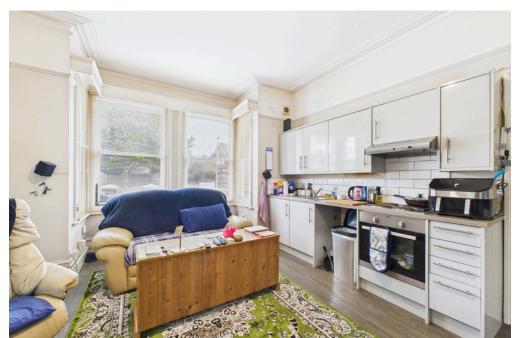

Jacobs|Steel

Guide Price £150,000

We are pleased to offer a one bedroom ground floor flat. The property offers a kitchen/living room with a bay fronted window, bathroom and a bedroom. The property also benefits from owning a section of the front garden. West Worthing Railway station is situated only 0.3 miles away from the property.

#### **INTERNAL**

Communal front door leading into the communal entrance, front door leading into the kitchen/living space. The kitchen offers modern units with built in oven, electric hob, space for fridge/freezer, sink and drainer. Space for living furniture and door leading into the bedroom. The bedroom benefits from a bay fronted window and a door leading into the shower room. The modern shower room offers walk in shower with glass folding screen wash hand basin with storage below and WC.