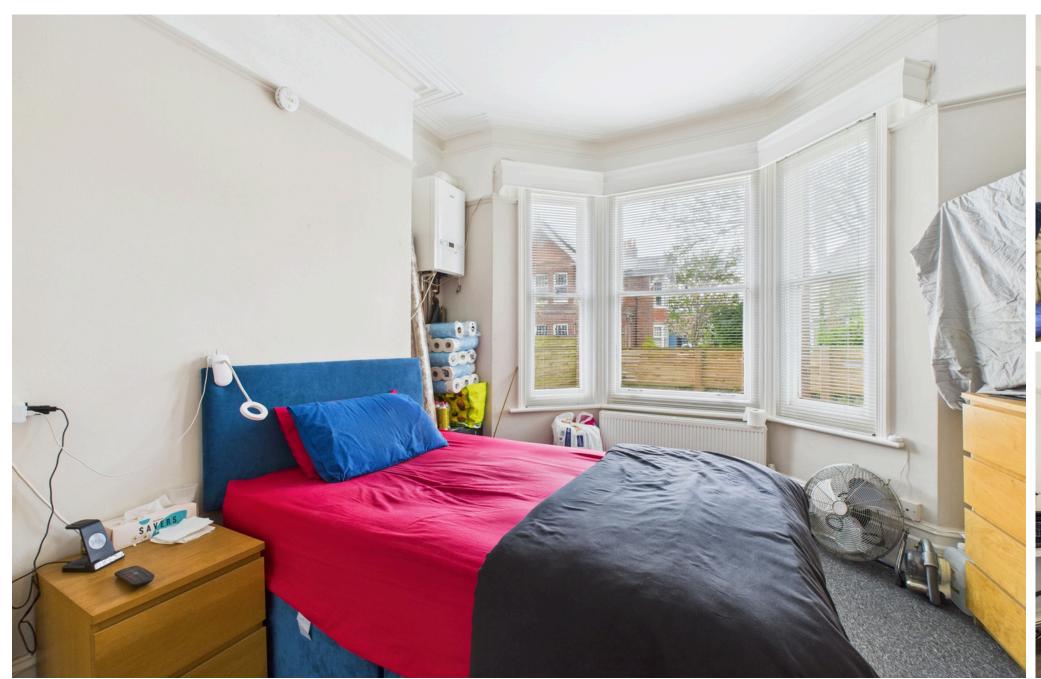

#### **INTERNAL**

Communal front door leading into the communal entrance, front door leading into the kitchen/living space. The kitchen offers modern units with built in oven, electric hob, space for fridge/freezer, sink and drainer. Space for living furniture and door leading into the bedroom. The bedroom benefits from a bay fronted window and a door leading into the shower room. The modern shower room offers walk in shower with glass folding screen wash hand basin with storage below and WC.