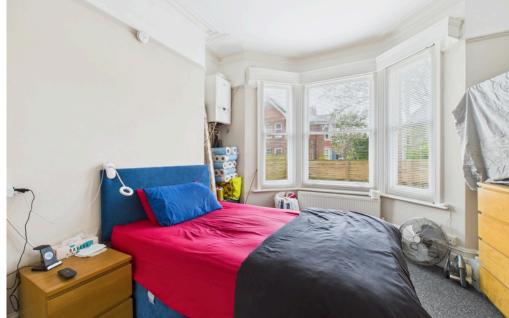

#### **INTERNAL**

Communal front door leading into the communal entrance, front door leading into the kitchen/living space. The kitchen offers modern units with built in oven, electric hob, space for fridge/freezer, sink and drainer. Space for living furniture and door leading into the bedroom. The bedroom benefits from a bay fronted window and a door leading into the shower room. The modern shower room offers walk in shower with glass folding screen wash hand basin with storage below and WC.