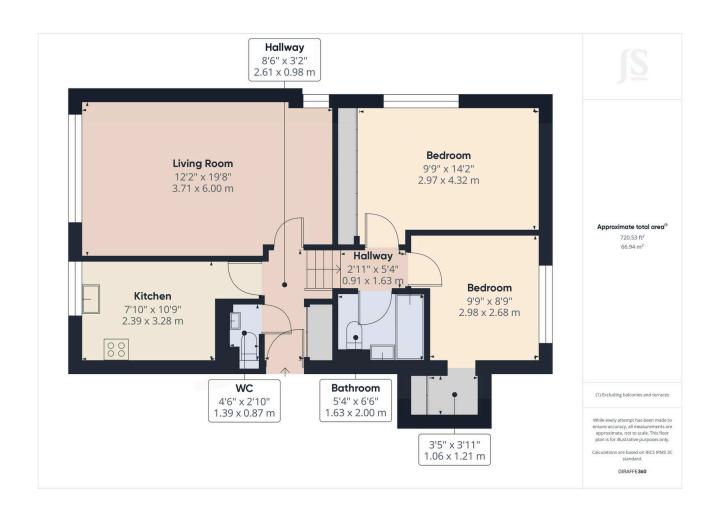

## College Gardens, Worthing, BN11

Offers Over £230,000

We are delighted to offer to the market this well-presented, split-level first-floor apartment. The property features two bedrooms, a bright and spacious south-facing lounge, a fitted kitchen, a bathroom, and a separate WC. Additional benefits include a garage, access to beautifully maintained communal gardens, a long lease, and the advantage of being offered chain-free.

## **Key Features**

- First Floor Apartment
- · Lounge/ Dining Room
- · Bathroom & Seperate WC
- · Parking infront Of Garage
- •

- · Two Bedrooms
- · Fitted Kitchen
- Garage
- Long Lease

•