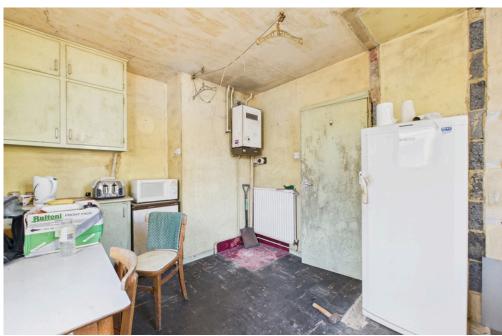

#### **INTERNAL**

The front door opens into a hallway providing access to all rooms. At the front of the property, you'll find a bright, dual-aspect south-facing lounge, with bedroom two also situated at the front. The spacious primary bedroom is located at the rear of the bungalow, The property also features a bathroom and a separate WC. The kitchen, positioned at the rear, benefits from a side door and a window that overlooks the generous rear garden.