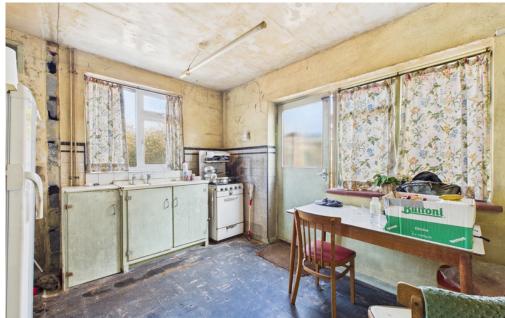

#### **INTERNAL**

The front door opens into a hallway providing access to all rooms. At the front of the property, you'll find a bright, dual-aspect south-facing lounge, with bedroom two also situated at the front. The spacious primary bedroom is located at the rear of the bungalow, The property also features a bathroom and a separate WC. The kitchen, positioned at the rear, benefits from a side door and a window that overlooks the generous rear garden.