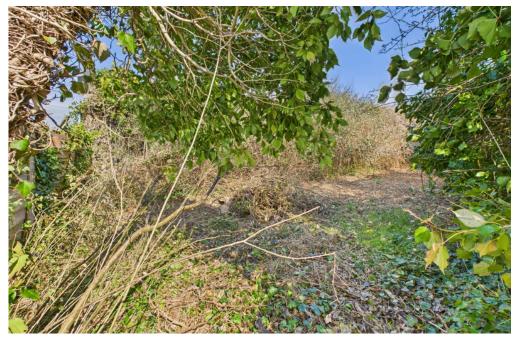

### **EXTERNAL**

To the front of the property, you'll find off-road parking along with a lawned area bordered by mature trees and shrubs. Timber gates provide access to the side of the property. The rear garden is predominantly laid to lawn, complemented by mature shrubs. The second half of the garden would benefit from clearing to unlock its full potential.