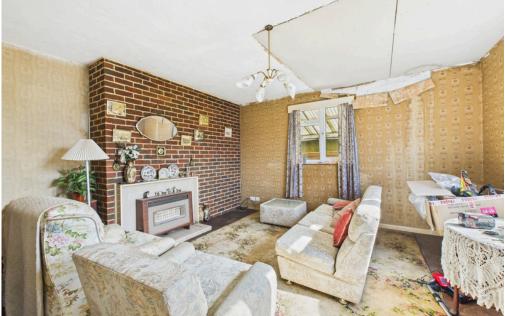

#### **INTERNAL**

The front door opens into a hallway providing access to all rooms. At the front of the property, you'll find a bright, dual-aspect south-facing lounge, with bedroom two also situated at the front. The spacious primary bedroom is located at the rear of the bungalow, The property also features a bathroom and a separate WC. The kitchen, positioned at the rear, benefits from a side door and a window that overlooks the generous rear garden.