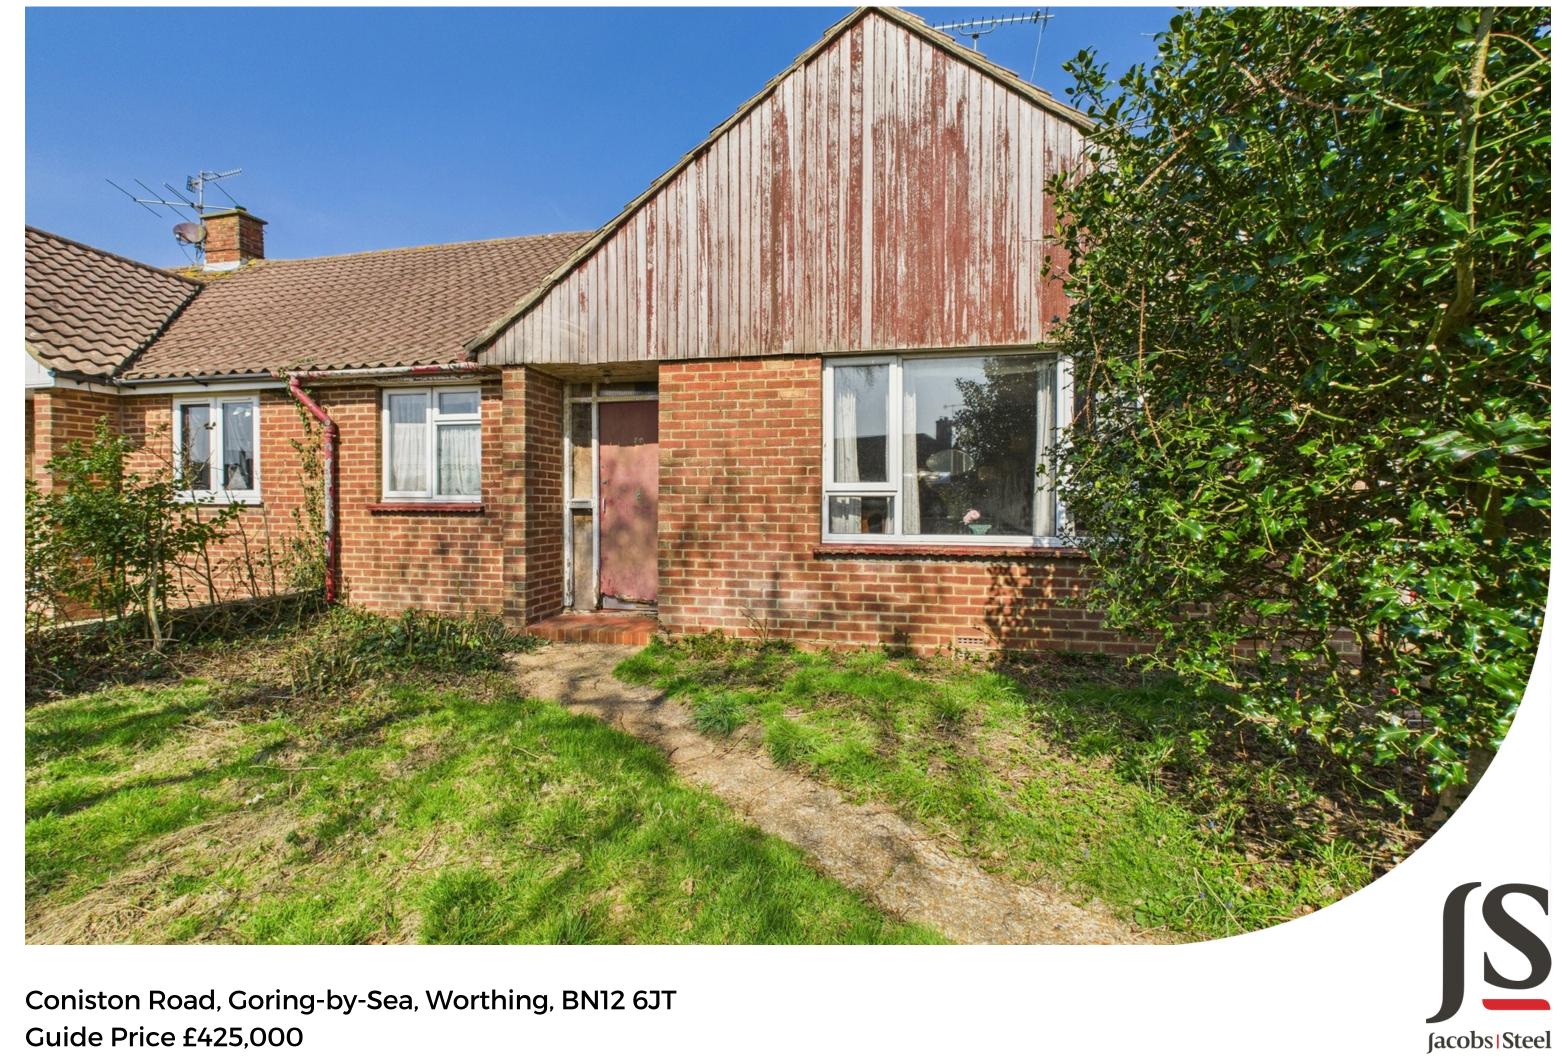

Guide Price £425,000

We are delighted to present the opportunity to purchase a semi detached bungalow. This property features two well-proportioned bedrooms, a spacious lounge, a kitchen, and a bathroom with a separate WC. The bungalow also boasts a generous-sized rear garden and off-road parking. While the property requires some renovation, it offers excellent potential to create a lovely home. Additionally, the sale is chain-free for a smoother transaction.

## **Key Features**

- Semi Detached Bungalow
- Two Bedrooms
- South Facing Lounge
- Good Size Rear Garden
- Chain Free
- In Need Of Work
- Quiet Location
- Bathroom & WC
- Off Road Parking

2 Bedrooms

2 Bathrooms

#### **INTERNAL**

The front door opens into a hallway providing access to all rooms. At the front of the property, you'll find a bright, dual-aspect south-facing lounge, with bedroom two also situated at the front. The spacious primary bedroom is located at the rear of the bungalow, The property also features a bathroom and a separate WC. The kitchen, positioned at the rear, benefits from a side door and a window that overlooks the generous rear garden.