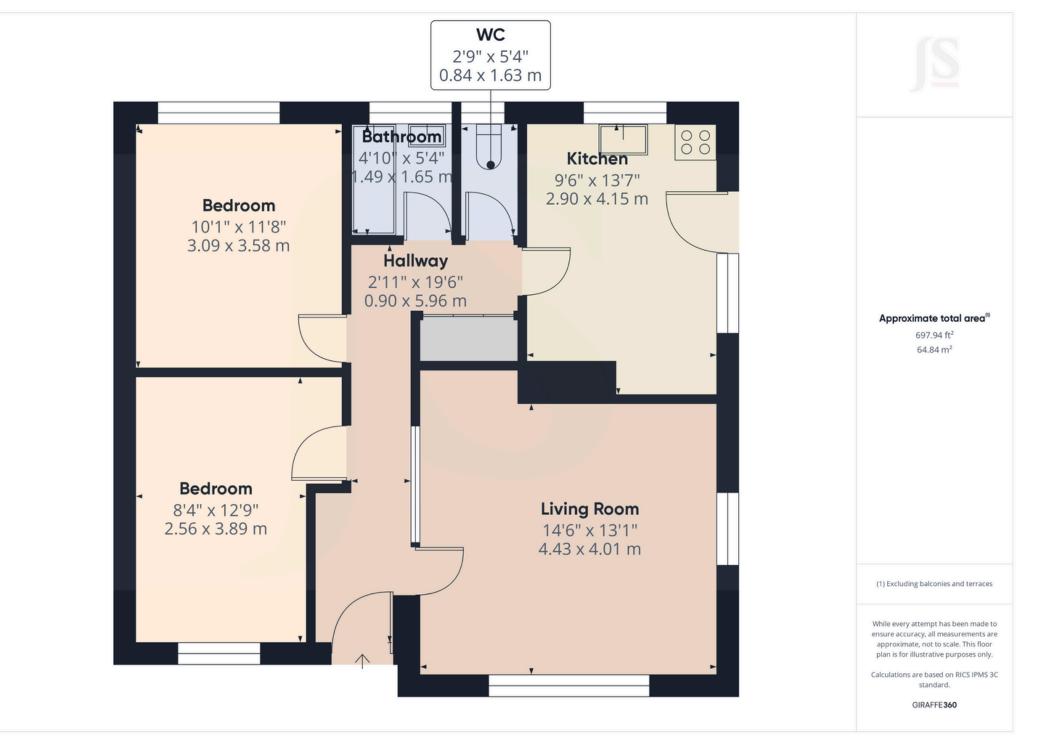

#### **INTERNAL**

The front door opens into a hallway providing access to all rooms. At the front of the property, you'll find a bright, dual-aspect south-facing lounge, with bedroom two also situated at the front. The spacious primary bedroom is located at the rear of the bungalow, The property also features a bathroom and a separate WC. The kitchen, positioned at the rear, benefits from a side door and a window that overlooks the generous rear garden.

# **Property Details:**

Floor area (as quoted by EPC: tbc SqM

Tenure: Freehold

Council tax band: D

Whilst we endeavour to make our property particulars accurate and reliable, we have not carried out a detailed survey. If there is any point which is of particular importance to you, please contact the offi ce and we will be pleased to check the information for you, particularly if you are contemplating travelling some distance. Whilst every effort has been made to ensure that any fl oorplans are correct and drawn as accurately as possible, they are to be used for layout and identifi cation purposes only and are not drawn to scale. The services, where applicable, including electrical equipment and other appliances have not been tested and no warranty can be given that they are in working order, even where described in these particulars. Carpets, curtains, furnishings, gas fi res, electrical goods/ fi ttings or other fi xtures, unless expressly mentioned, are not necessarily included with the property.