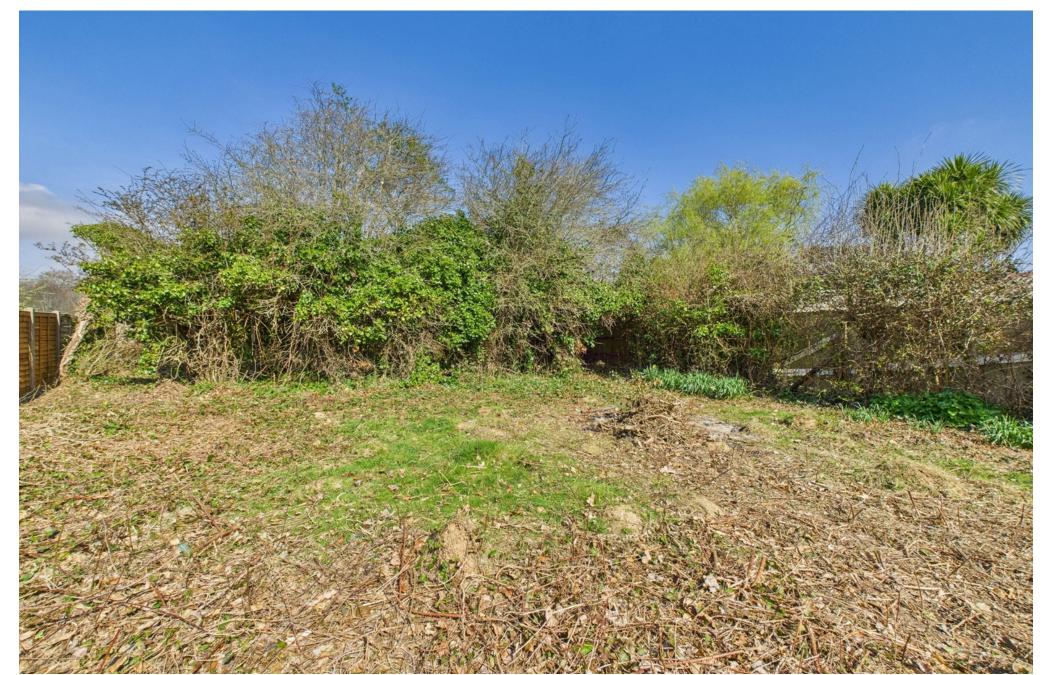

### **EXTERNAL**

To the front of the property, you'll find off-road parking along with a lawned area bordered by mature trees and shrubs. Timber gates provide access to the side of the property. The rear garden is predominantly laid to lawn, complemented by mature shrubs. The second half of the garden would benefit from clearing to unlock its full potential.