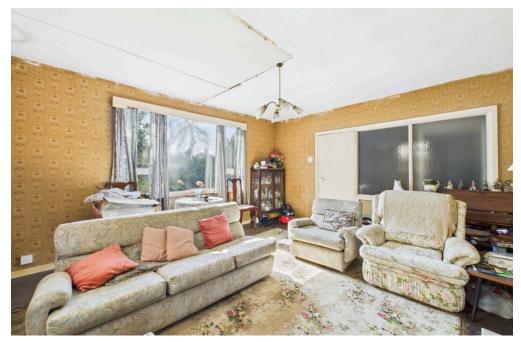

#### **INTERNAL**

The front door opens into a hallway providing access to all rooms. At the front of the property, you'll find a bright, dual-aspect south-facing lounge, with bedroom two also situated at the front. The spacious primary bedroom is located at the rear of the bungalow, The property also features a bathroom and a separate WC. The kitchen, positioned at the rear, benefits from a side door and a window that overlooks the generous rear garden.