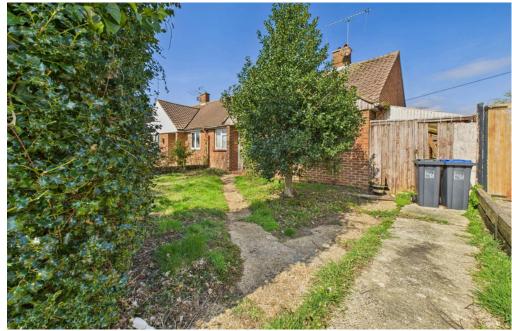

### **EXTERNAL**

To the front of the property, you'll find off-road parking along with a lawned area bordered by mature trees and shrubs. Timber gates provide access to the side of the property. The rear garden is predominantly laid to lawn, complemented by mature shrubs. The second half of the garden would benefit from clearing to unlock its full potential.