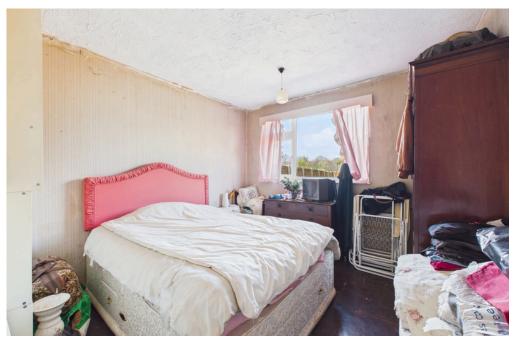

#### **INTERNAL**

The front door opens into a hallway providing access to all rooms. At the front of the property, you'll find a bright, dual-aspect south-facing lounge, with bedroom two also situated at the front. The spacious primary bedroom is located at the rear of the bungalow, The property also features a bathroom and a separate WC. The kitchen, positioned at the rear, benefits from a side door and a window that overlooks the generous rear garden.