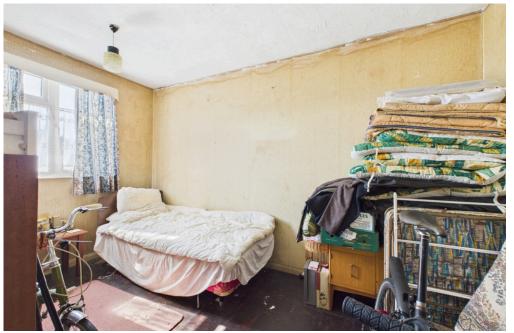

#### **INTERNAL**

The front door opens into a hallway providing access to all rooms. At the front of the property, you'll find a bright, dual-aspect south-facing lounge, with bedroom two also situated at the front. The spacious primary bedroom is located at the rear of the bungalow, The property also features a bathroom and a separate WC. The kitchen, positioned at the rear, benefits from a side door and a window that overlooks the generous rear garden.