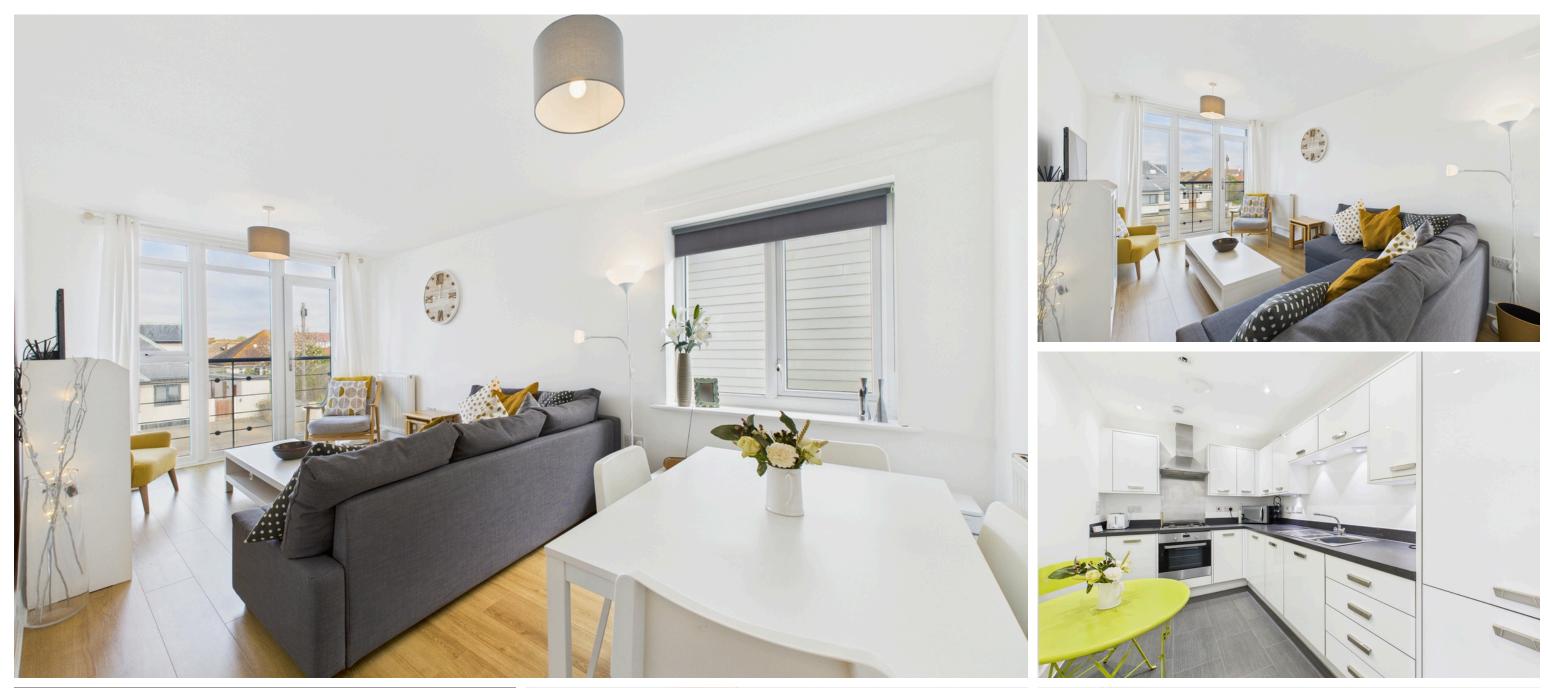

### INTERNAL

Access to the property is via a communal entrance, complete with a secure entry phone system, stairs, and a lift leading to the first floor. The front door opens into a welcoming entrance hall, providing access to all rooms as well as a convenient storage cupboard. The property features two generously sized double bedrooms, with the primary bedroom enjoying the added benefit of an en suite shower room. The spacious lounge/dining area boasts dual-aspect windows, a Juliette balcony, and ample space for both dining and living furniture, creating a bright and versatile living space. The modern fitted kitchen is equipped with sleek white wall and base units, along with integrated appliances including a dishwasher, washing machine, fridge/freezer, built-in oven, electric hob, and a stainless steel sink with drainer. Completing the property is a stylish guest bathroom, featuring a wash hand basin, WC, a bath with shower attachment, and a heated towel rail.