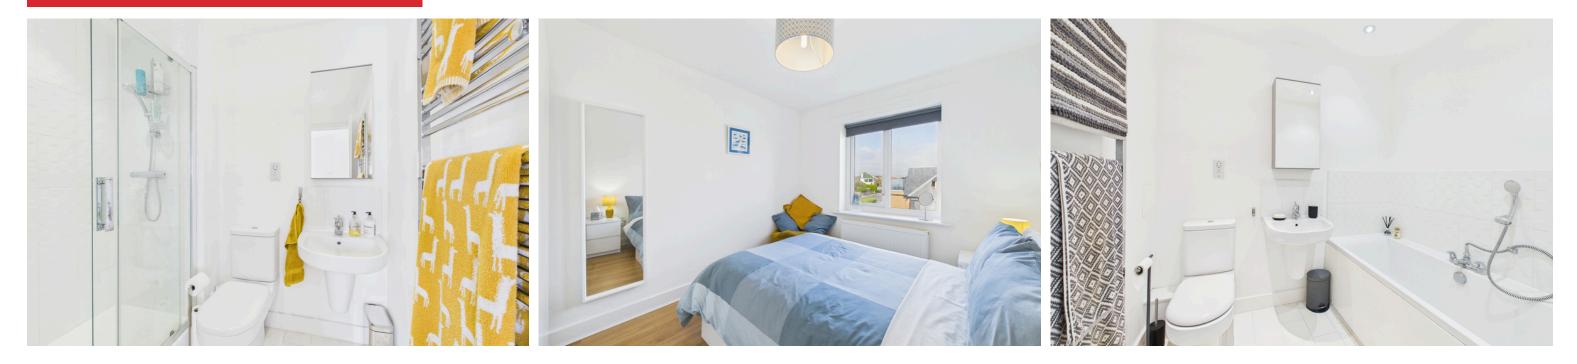

### INTERNAL

Access to the property is via a communal entrance, complete with a secure entry phone system, stairs, and a lift leading to the first floor. The front door opens into a welcoming entrance hall, providing access to all rooms as well as a convenient storage cupboard. The property features two generously sized double bedrooms, with the primary bedroom enjoying the added benefit of an en suite shower room. The spacious lounge/dining area boasts dual-aspect windows, a Juliette balcony, and ample space for both dining and living furniture, creating a bright and versatile living space. The modern fitted kitchen is equipped with sleek white wall and base units, along with integrated appliances including a dishwasher, washing machine, fridge/freezer, built-in oven, electric hob, and a stainless steel sink with drainer. Completing the property is a stylish guest bathroom, featuring a wash hand basin, WC, a bath with shower attachment, and a heated towel rail.