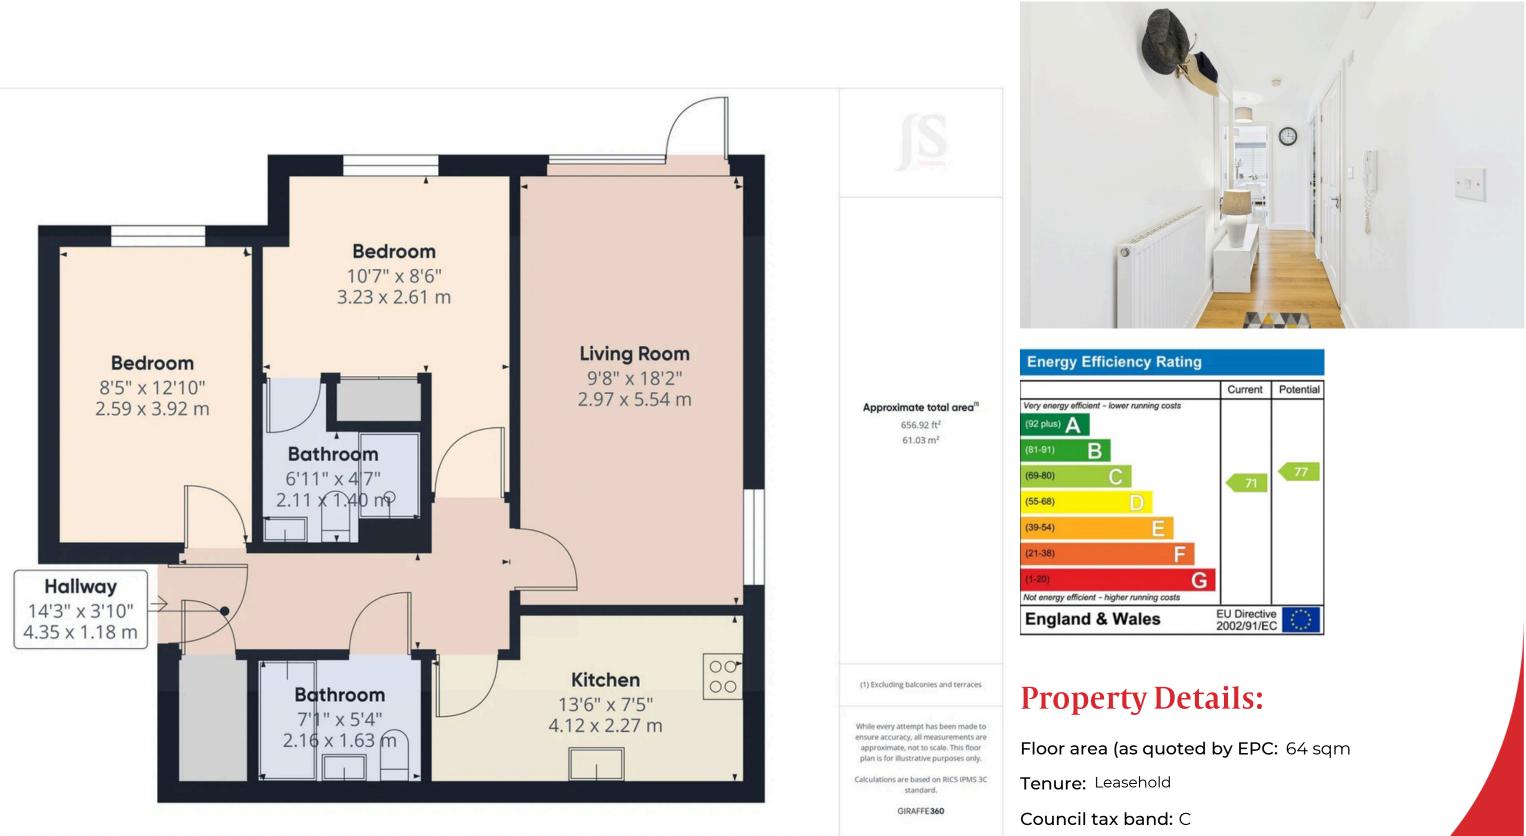

### INTERNAL

Access to the property is via a communal entrance, complete with a secure entry phone system, stairs, and a lift leading to the first floor. The front door opens into a welcoming entrance hall, providing access to all rooms as well as a convenient storage cupboard. The property features two generously sized double bedrooms, with the primary bedroom enjoying the added benefit of an en suite shower room. The spacious lounge/dining area boasts dual-aspect windows, a Juliette balcony, and ample space for both dining and living furniture, creating a bright and versatile living space. The modern fitted kitchen is equipped with sleek white wall and base units, along with integrated appliances including a dishwasher, washing machine, fridge/freezer, built-in oven, electric hob, and a stainless steel sink with drainer. Completing the property is a stylish guest bathroom, featuring a wash hand basin, WC, a bath with shower attachment, and a heated towel rail.