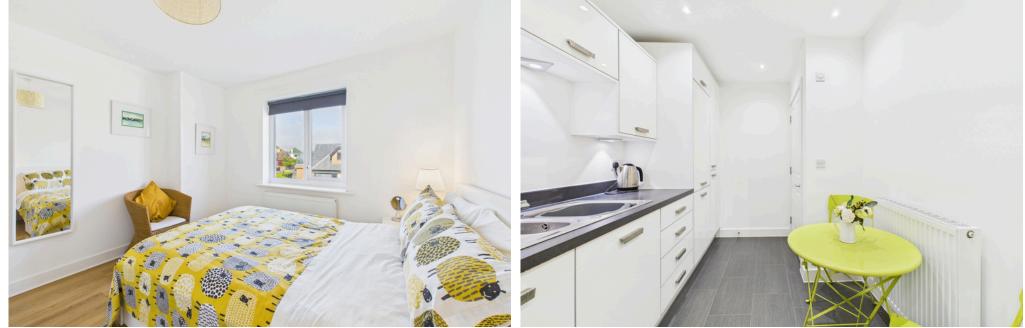

### INTERNAL

Access to the property is via a communal entrance, complete with a secure entry phone system, stairs, and a lift leading to the first floor. The front door opens into a welcoming entrance hall, providing access to all rooms as well as a convenient storage cupboard. The property features two generously sized double bedrooms, with the primary bedroom enjoying the added benefit of an en suite shower room. The spacious lounge/dining area boasts dual-aspect windows, a Juliette balcony, and ample space for both dining and living furniture, creating a bright and versatile living space. The modern fitted kitchen is equipped with sleek white wall and base units, along with integrated appliances including a dishwasher, washing machine, fridge/freezer, built-in oven, electric hob, and a stainless steel sink with drainer. Completing the property is a stylish guest bathroom, featuring a wash hand basin, WC, a bath with shower attachment, and a heated towel rail.