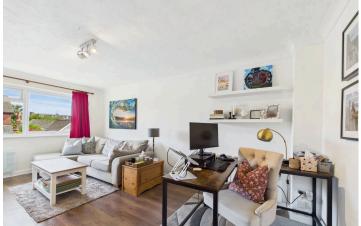

## INTERNAL

This inviting first-floor flat is accessed via a communal entrance with stairs leading to a private front door. Step inside to a welcoming entrance hall, complete with a built-in airing and storage cupboard. At the front of the property, both the lounge and bedroom enjoy views over the communal front garden.

The lounge is generously sized, perfect for relaxing or entertaining, while the spacious bedroom features built-in storage, making the most of the available space.

The kitchen is bright and cheerful, benefiting from a south-facing window that fills the room with natural light. It offers a good range of cupboards along with space for your preferred appliances. Completing the property is a well-proportioned bathroom, equipped with a bath and shower over, and enhanced by further built-in storage.