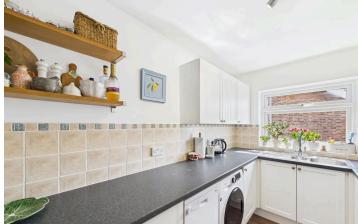

The lounge is generously sized, perfect for relaxing or entertaining, while the spacious bedroom features built-in storage, making the most of the available space.

The kitchen is bright and cheerful, benefiting from a south-facing window that fills the room with natural light. It offers a good range of cupboards along with space for your preferred appliances. Completing the property is a well-proportioned bathroom, equipped with a bath and shower over, and enhanced by further built-in storage.