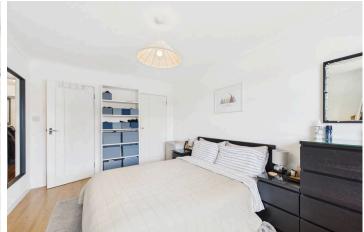

The lounge is generously sized, perfect for relaxing or entertaining, while the spacious bedroom features built-in storage, making the most of the available space.

The kitchen is bright and cheerful, benefiting from a south-facing window that fills the room with natural light. It offers a good range of cupboards along with space for your preferred appliances. Completing the property is a well-proportioned bathroom, equipped with a bath and shower over, and enhanced by further built-in storage.