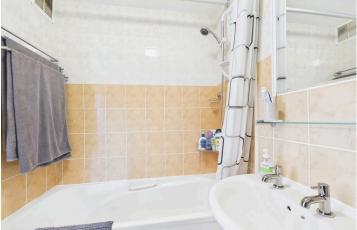

The lounge is generously sized, perfect for relaxing or entertaining, while the spacious bedroom features built-in storage, making the most of the available space.

The kitchen is bright and cheerful, benefiting from a south-facing window that fills the room with natural light. It offers a good range of cupboards along with space for your preferred appliances. Completing the property is a well-proportioned bathroom, equipped with a bath and shower over, and enhanced by further built-in storage.