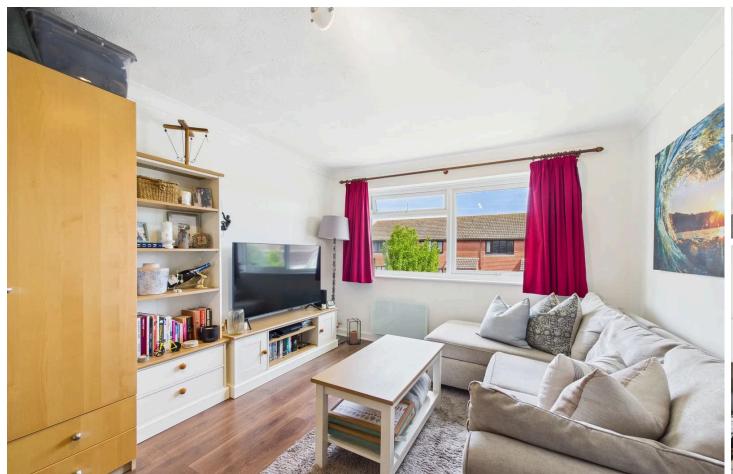

## INTERNAL

This inviting first-floor flat is accessed via a communal entrance with stairs leading to a private front door. Step inside to a welcoming entrance hall, complete with a built-in airing and storage cupboard. At the front of the property, both the lounge and bedroom enjoy views over the communal front garden.

The lounge is generously sized, perfect for relaxing or entertaining, while the spacious bedroom features built-in storage, making the most of the available space.

The kitchen is bright and cheerful, benefiting from a south-facing window that fills the room with natural light. It offers a good range of cupboards along with space for your preferred appliances. Completing the property is a well-proportioned bathroom, equipped with a bath and shower over, and enhanced by further built-in storage.