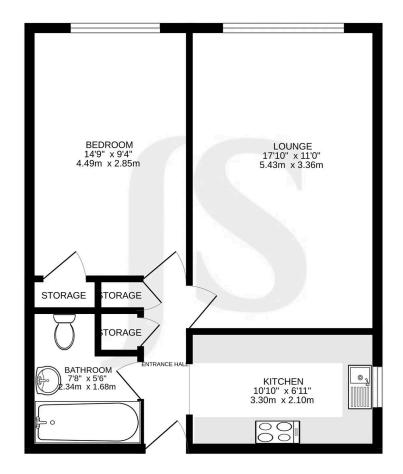

1 Bedroom

1 Bathroom

1 Reception Room

## INTERNAL

This inviting first-floor flat is accessed via a communal entrance with stairs leading to a private front door. Step inside to a welcoming entrance hall, complete with a built-in airing and storage cupboard. At the front of the property, both the lounge and bedroom enjoy views over the communal front garden.

The lounge is generously sized, perfect for relaxing or entertaining, while the spacious bedroom features built-in storage, making the most of the available space.

The kitchen is bright and cheerful, benefiting from a south-facing window that fills the room with natural light. It offers a good range of cupboards along with space for your preferred appliances. Completing the property is a well-proportioned bathroom, equipped with a bath and shower over, and enhanced by further built-in storage.

## **EXTERNAL**

Outside there is large communal garden with driveway leading to the garage compound and residents parking.

Lease - 87 Years

Maintenance & Reserve Fund - £203pcm

Ground Rent - £150 pa