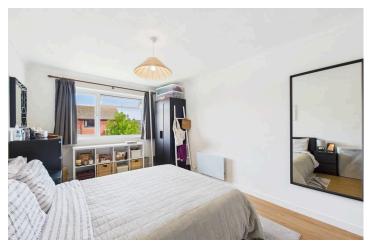

The lounge is generously sized, perfect for relaxing or entertaining, while the spacious bedroom features built-in storage, making the most of the available space.

The kitchen is bright and cheerful, benefiting from a south-facing window that fills the room with natural light. It offers a good range of cupboards along with space for your preferred appliances. Completing the property is a well-proportioned bathroom, equipped with a bath and shower over, and enhanced by further built-in storage.