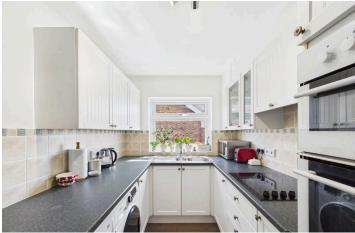

The lounge is generously sized, perfect for relaxing or entertaining, while the spacious bedroom features built-in storage, making the most of the available space.

The kitchen is bright and cheerful, benefiting from a south-facing window that fills the room with natural light. It offers a good range of cupboards along with space for your preferred appliances. Completing the property is a well-proportioned bathroom, equipped with a bath and shower over, and enhanced by further built-in storage.