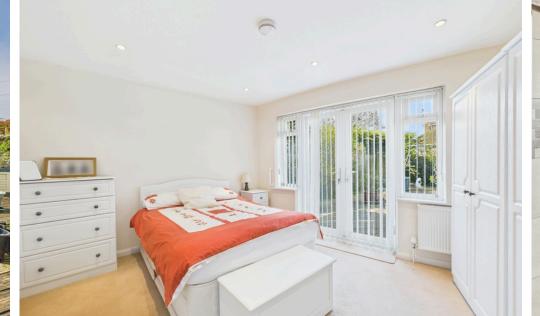

#### INTERNAL

Step through the front door into the entrance hall, complete with coat hooks for convenience. A door leads into the bright and airy fitted kitchen, which offers ample space for a dining table and chairs. This well-equipped space features fitted wall and base units, integrated appliances, a double oven, and a sink with a drainer. From the kitchen, a door opens into the inviting living room, which provides access to a storage cupboard, the bathroom and a bedroom. The bedroom boasts double doors that open onto the rear garden, creating a seamless indooroutdoor connection. The shower room features a walk-in shower with a glass screen, wash hand basin, and a WC. The lounge also benefits from doors leading out to the rear garden, as well as a separate entrance to the primary bedroom. This spacious primary suite offers direct garden access and an en-suite shower room for added comfort and privacy.