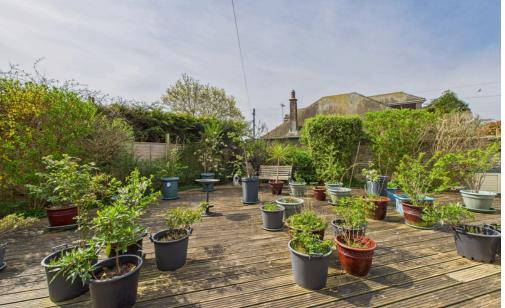

### EXTERNAL

Set back from Lansdowne Road, this charming property is accessed via a driveway, offering convenient off-road parking. The home boasts a secluded, low-maintenance rear garden, thoughtfully designed with decking, mature shrub borders and ample space for potted plants and outdoor furniture, perfect for relaxation or entertaining. Additionally, the property features a versatile garden room, complete with power and lighting, providing an ideal space for a home office, studio, or retreat.