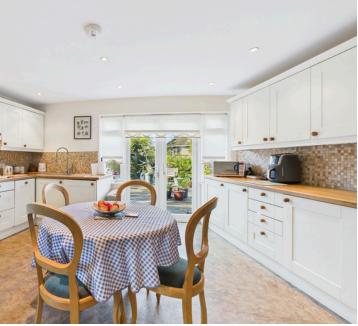

#### INTERNAL

Step through the front door into the entrance hall, complete with coat hooks for convenience. A door leads into the bright and airy fitted kitchen, which offers ample space for a dining table and chairs. This well-equipped space features fitted wall and base units, integrated appliances, a double oven, and a sink with a drainer. From the kitchen, a door opens into the inviting living room, which provides access to a storage cupboard, the bathroom and a bedroom. The bedroom boasts double doors that open onto the rear garden, creating a seamless indooroutdoor connection. The shower room features a walk-in shower with a glass screen, wash hand basin, and a WC. The lounge also benefits from doors leading out to the rear garden, as well as a separate entrance to the primary bedroom. This spacious primary suite offers direct garden access and an en-suite shower room for added comfort and privacy.