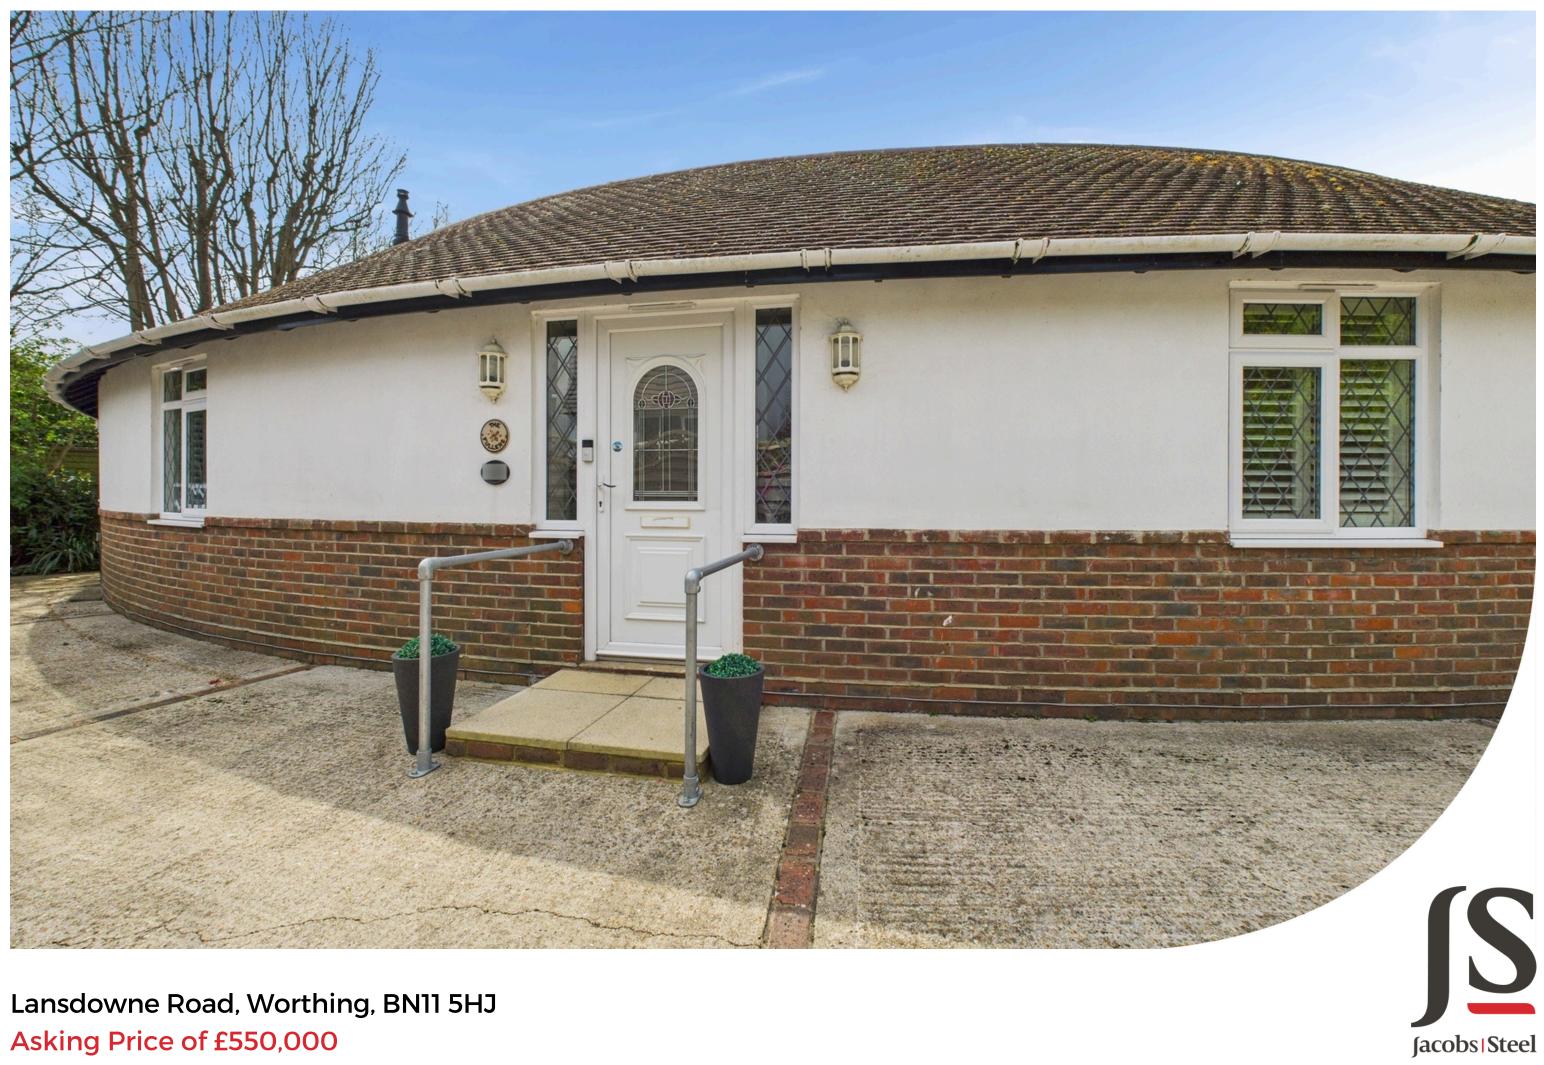

## **Key Features**

- Detached Bungalow
- Two Bedrooms
- Bathroom & En Suite
- Fitted Kitchen
- Garden Room
- Private Garden
- Off Road Parking
- Secluded Location Just Off Lansdowne Road
- Bus Routes Nearby
- Shopping Facilities Nearby

#### INTERNAL

Step through the front door into the entrance hall, complete with coat hooks for convenience. A door leads into the bright and airy fitted kitchen, which offers ample space for a dining table and chairs. This well-equipped space features fitted wall and base units, integrated appliances, a double oven, and a sink with a drainer. From the kitchen, a door opens into the inviting living room, which provides access to a storage cupboard, the bathroom and a bedroom. The bedroom boasts double doors that open onto the rear garden, creating a seamless indooroutdoor connection. The shower room features a walk-in shower with a glass screen, wash hand basin, and a WC. The lounge also benefits from doors leading out to the rear garden, as well as a separate entrance to the primary bedroom. This spacious primary suite offers direct garden access and an en-suite shower room for added comfort and privacy.

### EXTERNAL

Set back from Lansdowne Road, this charming property is accessed via a driveway, offering convenient off-road parking. The home boasts a secluded, low-maintenance rear garden, thoughtfully designed with decking, mature shrub borders and ample space for potted plants and outdoor furniture, perfect for relaxation or entertaining. Additionally, the property features a versatile garden room, complete with power and lighting, providing an ideal space for a home office, studio, or retreat.