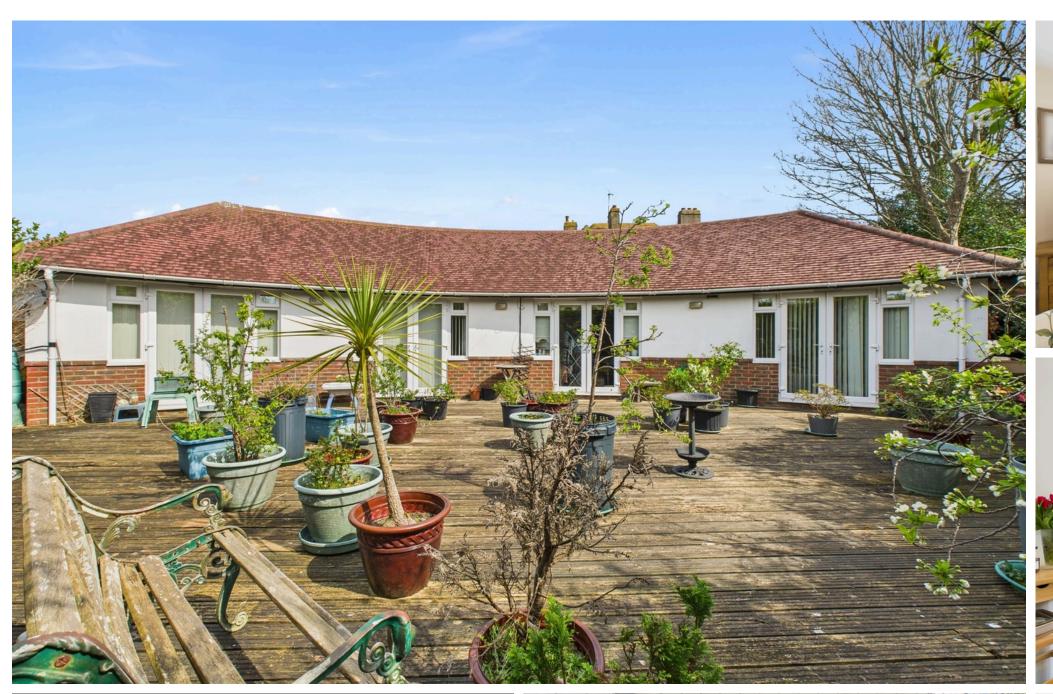

### EXTERNAL

Set back from Lansdowne Road, this charming property is accessed via a driveway, offering convenient off-road parking. The home boasts a secluded, low-maintenance rear garden, thoughtfully designed with decking, mature shrub borders and ample space for potted plants and outdoor furniture, perfect for relaxation or entertaining. Additionally, the property features a versatile garden room, complete with power and lighting, providing an ideal space for a home office, studio, or retreat.