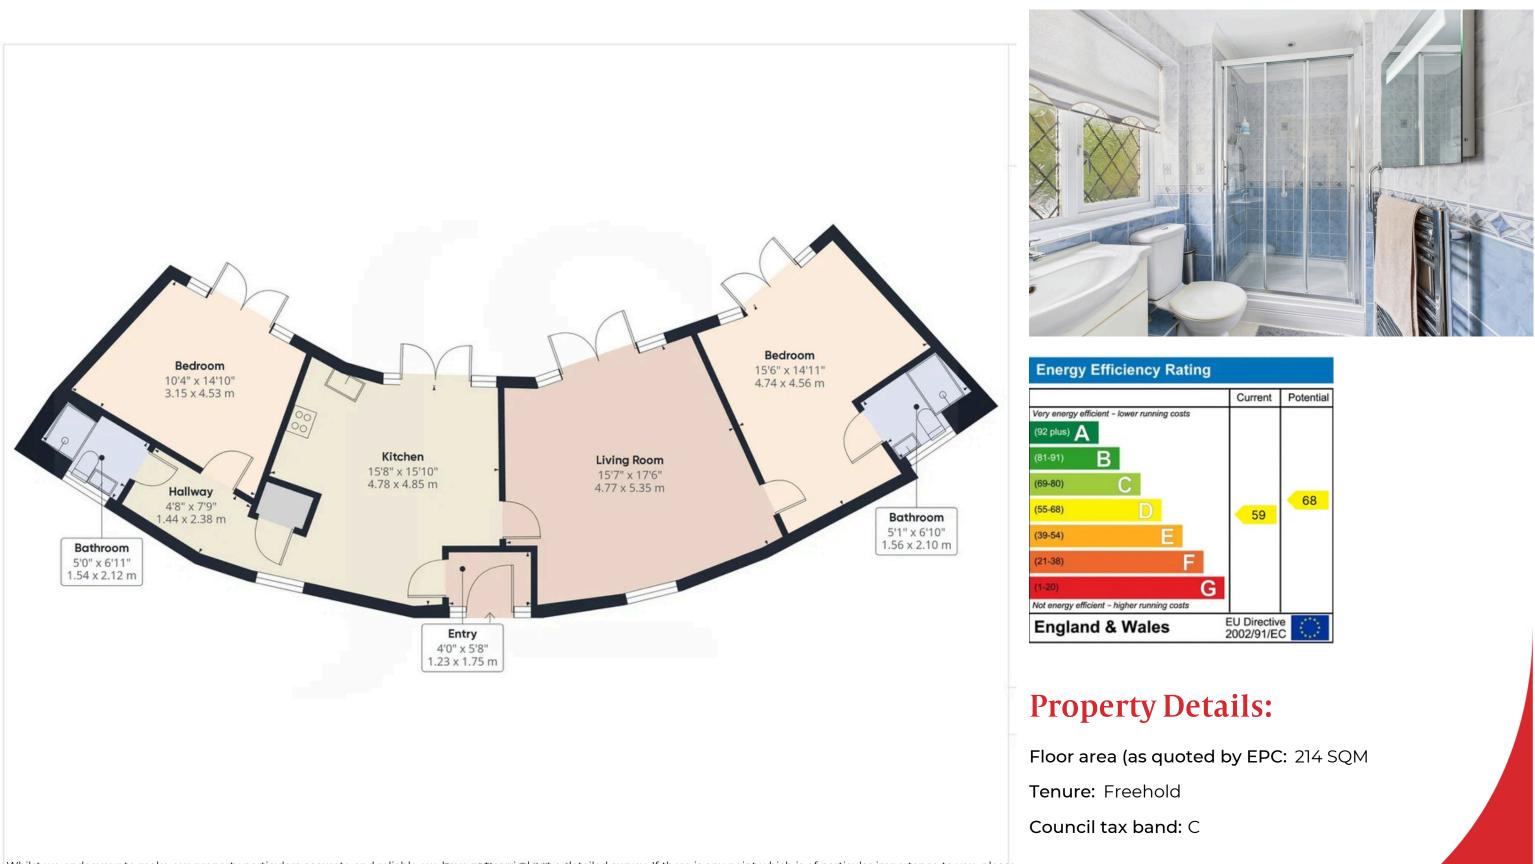

#### INTERNAL

Step through the front door into the entrance hall, complete with coat hooks for convenience. A door leads into the bright and airy fitted kitchen, which offers ample space for a dining table and chairs. This well-equipped space features fitted wall and base units, integrated appliances, a double oven, and a sink with a drainer. From the kitchen, a door opens into the inviting living room, which provides access to a storage cupboard, the bathroom and a bedroom. The bedroom boasts double doors that open onto the rear garden, creating a seamless indooroutdoor connection. The shower room features a walk-in shower with a glass screen, wash hand basin, and a WC. The lounge also benefits from doors leading out to the rear garden, as well as a separate entrance to the primary bedroom. This spacious primary suite offers direct garden access and an en-suite shower room for added comfort and privacy.

### EXTERNAL

Set back from Lansdowne Road, this charming property is accessed via a driveway, offering convenient off-road parking. The home boasts a secluded, low-maintenance rear garden, thoughtfully designed with decking, mature shrub borders and ample space for potted plants and outdoor furniture, perfect for relaxation or entertaining. Additionally, the property features a versatile garden room, complete with power and lighting, providing an ideal space for a home office, studio, or retreat.