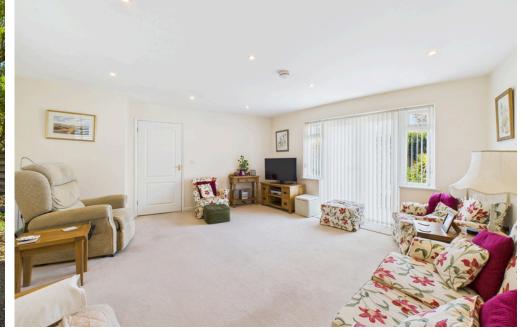

#### INTERNAL

Step through the front door into the entrance hall, complete with coat hooks for convenience. A door leads into the bright and airy fitted kitchen, which offers ample space for a dining table and chairs. This well-equipped space features fitted wall and base units, integrated appliances, a double oven, and a sink with a drainer. From the kitchen, a door opens into the inviting living room, which provides access to a storage cupboard, the bathroom and a bedroom. The bedroom boasts double doors that open onto the rear garden, creating a seamless indooroutdoor connection. The shower room features a walk-in shower with a glass screen, wash hand basin, and a WC. The lounge also benefits from doors leading out to the rear garden, as well as a separate entrance to the primary bedroom. This spacious primary suite offers direct garden access and an en-suite shower room for added comfort and privacy.