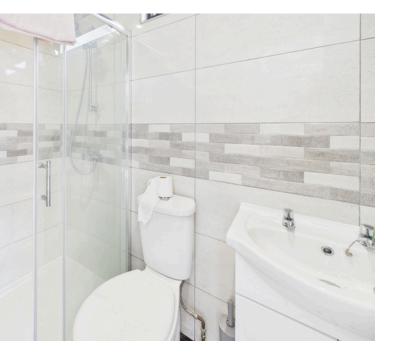

#### INTERNAL

Step through the front door into the entrance hall, complete with coat hooks for convenience. A door leads into the bright and airy fitted kitchen, which offers ample space for a dining table and chairs. This well-equipped space features fitted wall and base units, integrated appliances, a double oven, and a sink with a drainer. From the kitchen, a door opens into the inviting living room, which provides access to a storage cupboard, the bathroom and a bedroom. The bedroom boasts double doors that open onto the rear garden, creating a seamless indooroutdoor connection. The shower room features a walk-in shower with a glass screen, wash hand basin, and a WC. The lounge also benefits from doors leading out to the rear garden, as well as a separate entrance to the primary bedroom. This spacious primary suite offers direct garden access and an en-suite shower room for added comfort and privacy.