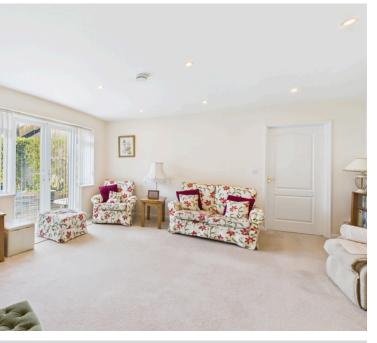

#### INTERNAL

Step through the front door into the entrance hall, complete with coat hooks for convenience. A door leads into the bright and airy fitted kitchen, which offers ample space for a dining table and chairs. This well-equipped space features fitted wall and base units, integrated appliances, a double oven, and a sink with a drainer. From the kitchen, a door opens into the inviting living room, which provides access to a storage cupboard, the bathroom and a bedroom. The bedroom boasts double doors that open onto the rear garden, creating a seamless indooroutdoor connection. The shower room features a walk-in shower with a glass screen, wash hand basin, and a WC. The lounge also benefits from doors leading out to the rear garden, as well as a separate entrance to the primary bedroom. This spacious primary suite offers direct garden access and an en-suite shower room for added comfort and privacy.