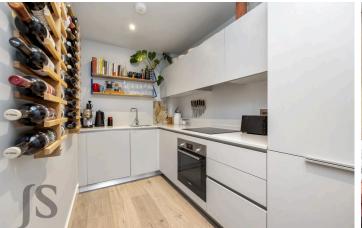

#### INTERNAL

Situated on the first floor of this modern town centre development, the apartment welcomes you with a spacious reception hallway, providing access to all internal rooms. The expansive living area, measuring 25'11" x 12'01", embraces an open-plan design, offering ample space for both lounge and dining arrangements. French doors lead to a west-facing balcony, complemented by tall windows on either side, allowing abundant natural light and creating a perfect space to relax or entertain. The stylish fitted kitchen is thoughtfully designed with an array of wall and basemounted cabinets, alongside a comprehensive selection of integrated appliances, effortlessly combining elegance with practicality. Two generously sized double bedrooms further enhance the home's appeal, with the master bedroom benefiting from direct balcony access. Measuring 12'09" x 11'09" and 12'09" x 08'02", both bedrooms offer ample space for additional storage solutions. Completing the property is a sleek three-piece bathroom suite, featuring a shower over the bath, along with a convenient utility cupboard, adding to the functionality and comfort of this modern home.