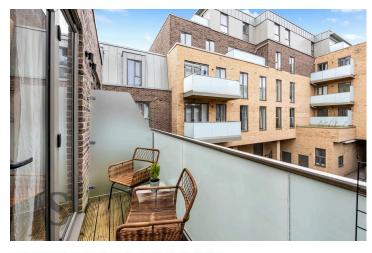

#### **EXTERNAL**

The private balcony measures 11'09" x 03'11" and facing west, offers an idyllic area to relax in the afternoon sun. The balcony is accessed from the main living room as well as the master bedroom suite.