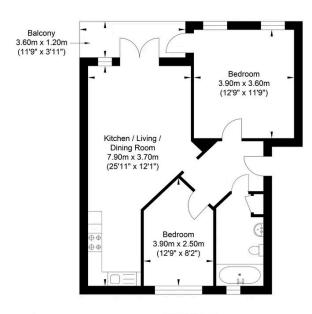

#### INTERNAL

Situated on the first floor of this modern town centre development, the apartment welcomes you with a spacious reception hallway, providing access to all internal rooms. The expansive living area, measuring 25'11" x 12'01", embraces an open-plan design, offering ample space for both lounge and dining arrangements. French doors lead to a west-facing balcony, complemented by tall windows on either side, allowing abundant natural light and creating a perfect space to relax or entertain. The stylish fitted kitchen is thoughtfully designed with an array of wall and basemounted cabinets, alongside a comprehensive selection of integrated appliances, effortlessly combining elegance with practicality. Two generously sized double bedrooms further enhance the home's appeal, with the master bedroom benefiting from direct balcony access. Measuring 12'09" x 11'09" and 12'09" x 08'02", both bedrooms offer ample space for additional storage solutions. Completing the property is a sleek three-piece bathroom suite, featuring a shower over the bath, along with a convenient utility cupboard, adding to the functionality and comfort of this modern home.

#### **EXTERNAL**

The private balcony measures 11'09" x 03'11" and facing west, offers an idyllic area to relax in the afternoon sun. The balcony is accessed from the main living room as well as the master bedroom suite.

### **Lennox Road**

First Floor Approximate Floor Area 616.87 sq ft (57.31 sq m)

Approximate Gross Internal Area = 57.31 sq m / 616.87 sq ft Illustration for identification purposes only, measurements are approximate, not to scale.