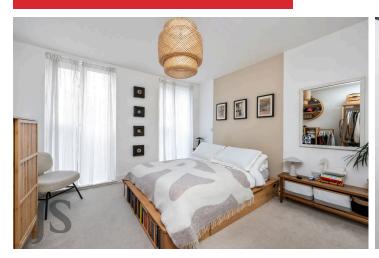

#### INTERNAL

Situated on the first floor of this modern town centre development, the apartment welcomes you with a spacious reception hallway, providing access to all internal rooms. The expansive living area, measuring 25'11" x 12'01", embraces an open-plan design, offering ample space for both lounge and dining arrangements. French doors lead to a west-facing balcony, complemented by tall windows on either side, allowing abundant natural light and creating a perfect space to relax or entertain. The stylish fitted kitchen is thoughtfully designed with an array of wall and basemounted cabinets, alongside a comprehensive selection of integrated appliances, effortlessly combining elegance with practicality. Two generously sized double bedrooms further enhance the home's appeal, with the master bedroom benefiting from direct balcony access. Measuring 12'09" x 11'09" and 12'09" x 08'02", both bedrooms offer ample space for additional storage solutions. Completing the property is a sleek three-piece bathroom suite, featuring a shower over the bath, along with a convenient utility cupboard, adding to the functionality and comfort of this modern home.