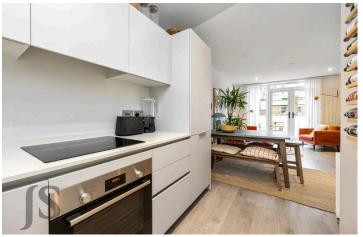

#### INTERNAL

Situated on the first floor of this modern town centre development, the apartment welcomes you with a spacious reception hallway, providing access to all internal rooms. The expansive living area, measuring 25'11" x 12'01", embraces an open-plan design, offering ample space for both lounge and dining arrangements. French doors lead to a west-facing balcony, complemented by tall windows on either side, allowing abundant natural light and creating a perfect space to relax or entertain. The stylish fitted kitchen is thoughtfully designed with an array of wall and basemounted cabinets, alongside a comprehensive selection of integrated appliances, effortlessly combining elegance with practicality. Two generously sized double bedrooms further enhance the home's appeal, with the master bedroom benefiting from direct balcony access. Measuring 12'09" x 11'09" and 12'09" x 08'02", both bedrooms offer ample space for additional storage solutions. Completing the property is a sleek three-piece bathroom suite, featuring a shower over the bath, along with a convenient utility cupboard, adding to the functionality and comfort of this modern home.