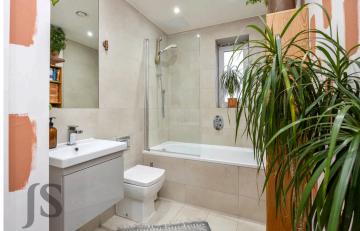

#### INTERNAL

Situated on the first floor of this modern town centre development, the apartment welcomes you with a spacious reception hallway, providing access to all internal rooms. The expansive living area, measuring 25'11" x 12'01", embraces an open-plan design, offering ample space for both lounge and dining arrangements. French doors lead to a west-facing balcony, complemented by tall windows on either side, allowing abundant natural light and creating a perfect space to relax or entertain. The stylish fitted kitchen is thoughtfully designed with an array of wall and basemounted cabinets, alongside a comprehensive selection of integrated appliances, effortlessly combining elegance with practicality. Two generously sized double bedrooms further enhance the home's appeal, with the master bedroom benefiting from direct balcony access. Measuring 12'09" x 11'09" and 12'09" x 08'02", both bedrooms offer ample space for additional storage solutions. Completing the property is a sleek three-piece bathroom suite, featuring a shower over the bath, along with a convenient utility cupboard, adding to the functionality and comfort of this modern home.