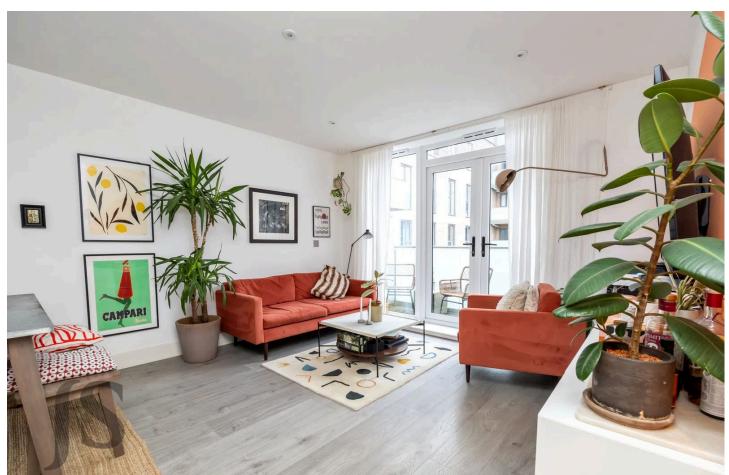

#### INTERNAL

Situated on the first floor of this modern town centre development, the apartment welcomes you with a spacious reception hallway, providing access to all internal rooms. The expansive living area, measuring 25'11" x 12'01", embraces an open-plan design, offering ample space for both lounge and dining arrangements. French doors lead to a west-facing balcony, complemented by tall windows on either side, allowing abundant natural light and creating a perfect space to relax or entertain. The stylish fitted kitchen is thoughtfully designed with an array of wall and basemounted cabinets, alongside a comprehensive selection of integrated appliances, effortlessly combining elegance with practicality. Two generously sized double bedrooms further enhance the home's appeal, with the master bedroom benefiting from direct balcony access. Measuring 12'09" x 11'09" and 12'09" x 08'02", both bedrooms offer ample space for additional storage solutions. Completing the property is a sleek three-piece bathroom suite, featuring a shower over the bath, along with a convenient utility cupboard, adding to the functionality and comfort of this modern home.

#### **EXTERNAL**

The private balcony measures 11'09" x 03'11" and facing west, offers an idyllic area to relax in the afternoon sun. The balcony is accessed from the main living room as well as the master bedroom suite.