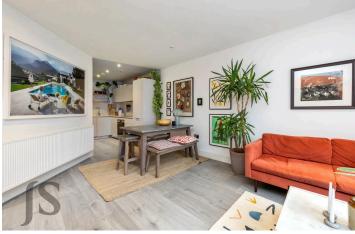

#### INTERNAL

Situated on the first floor of this modern town centre development, the apartment welcomes you with a spacious reception hallway, providing access to all internal rooms. The expansive living area, measuring 25'11" x 12'01", embraces an open-plan design, offering ample space for both lounge and dining arrangements. French doors lead to a west-facing balcony, complemented by tall windows on either side, allowing abundant natural light and creating a perfect space to relax or entertain. The stylish fitted kitchen is thoughtfully designed with an array of wall and basemounted cabinets, alongside a comprehensive selection of integrated appliances, effortlessly combining elegance with practicality. Two generously sized double bedrooms further enhance the home's appeal, with the master bedroom benefiting from direct balcony access. Measuring 12'09" x 11'09" and 12'09" x 08'02", both bedrooms offer ample space for additional storage solutions. Completing the property is a sleek three-piece bathroom suite, featuring a shower over the bath, along with a convenient utility cupboard, adding to the functionality and comfort of this modern home.