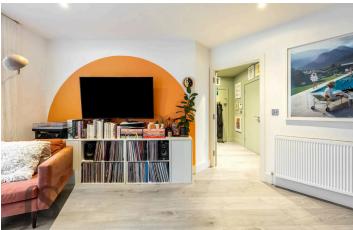

#### INTERNAL

Situated on the first floor of this modern town centre development, the apartment welcomes you with a spacious reception hallway, providing access to all internal rooms. The expansive living area, measuring 25'11" x 12'01", embraces an open-plan design, offering ample space for both lounge and dining arrangements. French doors lead to a west-facing balcony, complemented by tall windows on either side, allowing abundant natural light and creating a perfect space to relax or entertain. The stylish fitted kitchen is thoughtfully designed with an array of wall and basemounted cabinets, alongside a comprehensive selection of integrated appliances, effortlessly combining elegance with practicality. Two generously sized double bedrooms further enhance the home's appeal, with the master bedroom benefiting from direct balcony access. Measuring 12'09" x 11'09" and 12'09" x 08'02", both bedrooms offer ample space for additional storage solutions. Completing the property is a sleek three-piece bathroom suite, featuring a shower over the bath, along with a convenient utility cupboard, adding to the functionality and comfort of this modern home.