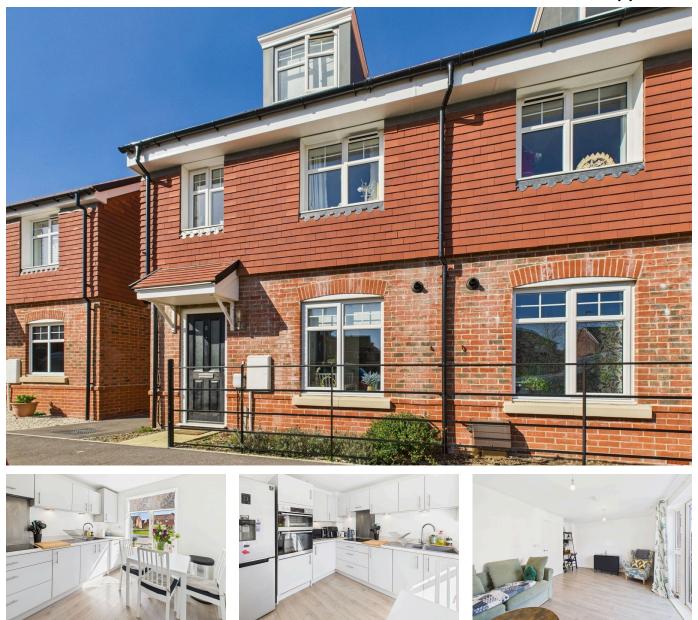

## Petunia Vale, Worthing, BN13

Guide Price £400,000

🗀 3 💾 2 🚘 1

We are delighted to present this semi-detached house to the market. The property features three bedrooms, a family bathroom, an en-suite shower room, a kitchen/breakfast room, a spacious lounge, and a ground-floor cloakroom. Additional benefits include an allocated parking space, a car port, and a private rear garden.

## **Key Features**

- Semi Detached House
- Family Bathroom & En Suite Shower Room
- Lounge
- Private Rear Garden
- Car Port

- Three Bedrooms
- Kitchen/ Breakfast Room
- Ground Floor Cloakroom
- Popular Residential Location
- Allocated Parking Space