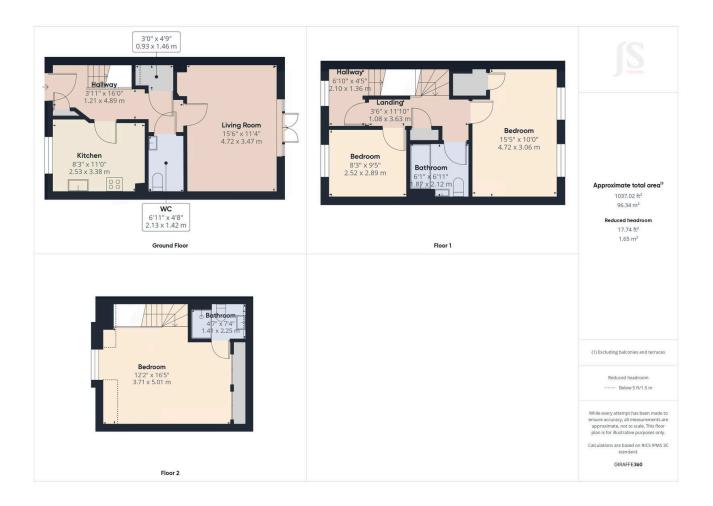

## Petunia Vale, Worthing, BN13

Guide Price £400,000

🗀 3 💾 2 🚘 1

We are delighted to present this semi-detached house to the market. The property features three bedrooms, a family bathroom, an en-suite shower room, a kitchen/breakfast room, a spacious lounge, and a ground-floor cloakroom. Additional benefits include an allocated parking space, a car port, and a private rear garden.

## **Key Features**

- Semi Detached House
- Family Bathroom & En Suite Shower Room
- Lounge
- Private Rear Garden
- Car Port

- Three Bedrooms
- Kitchen/ Breakfast Room
- Ground Floor Cloakroom
- Popular Residential Location
- Allocated Parking Space