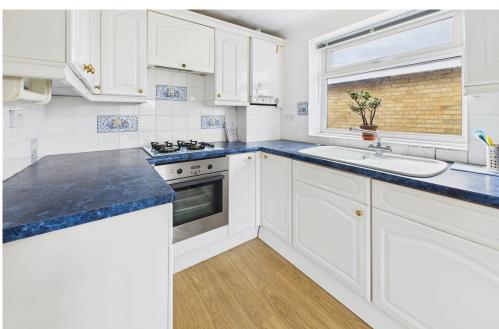

DUAL ASPECT KITCHEN/BREAKFAST ROOM East and South aspect. Comprising pvcu double glazed windows, obscure glass pvcu double glazed door leading to side access, roll edge laminate work surfaces with cupboards below and matching eye level cupboards, single drainer sink unit with mixer tap, part tile splashbacks, four recess light fittings, integrated appliances including Zanussi oven, four ring gas hob with extractor fan over, fridge. Space and provision for appliances including freezer, washing machine.