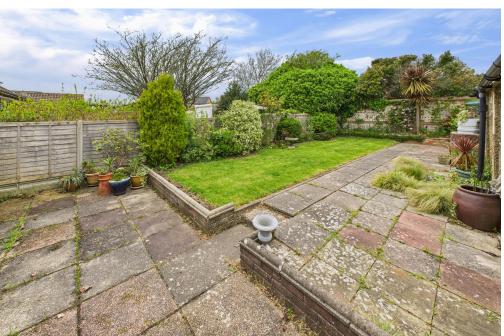

FEATURE REAR GARDEN Large paved area stepping up onto further paved area leading to lawned area with various mature shrub, tree and plant boarders, gate to side access.

GARAGE / WORKSHOP Having an up and over door and benefitting from power and lighting.