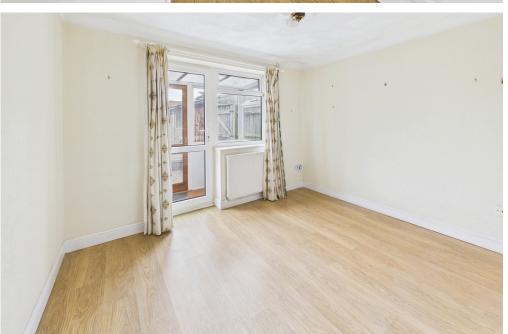

LOUNGE South facing. Comprising pvcu double glazed window, radiator, two wall mounted light fittings, coving, feature fireplace with attractive stone inserts and hearth with feature surround and mantle, laminate flooring.