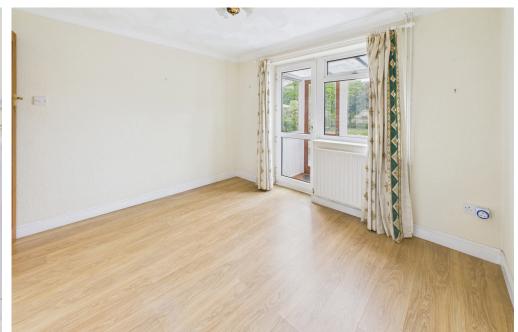

BEDROOM ONE North aspect. Comprising pvcu double glazed window, radiator, single light fitting, built in wardrobe with shelving and hanging rail, coving, laminate flooring.

BEDROOM TWO North aspect. Comprising pvcu double glazed window, radiator, single light fitting, pvcu double glazed door leading out onto:-

REAR PORCH Comprising windows and door to rear garden.