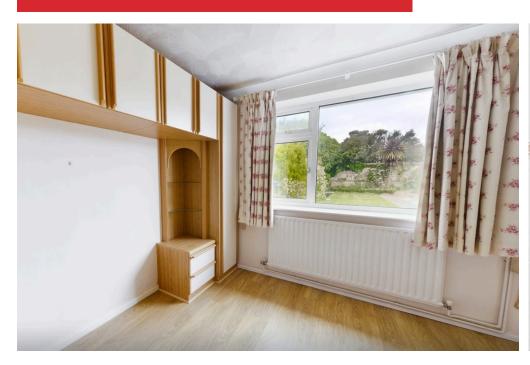

BEDROOM ONE North aspect. Comprising pvcu double glazed window, radiator, single light fitting, built in wardrobe with shelving and hanging rail, coving, laminate flooring.

BEDROOM TWO North aspect. Comprising pvcu double glazed window, radiator, single light fitting, pvcu double glazed door leading out onto:-