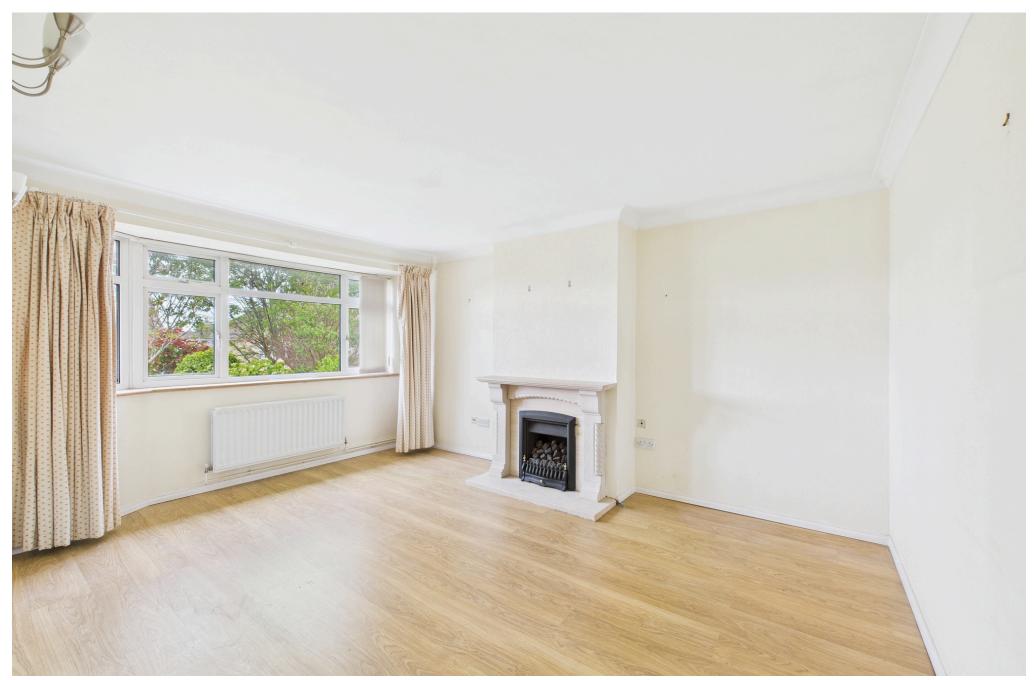

LOUNGE South facing. Comprising pvcu double glazed window, radiator, two wall mounted light fittings, coving, feature fireplace with attractive stone inserts and hearth with feature surround and mantle, laminate flooring.