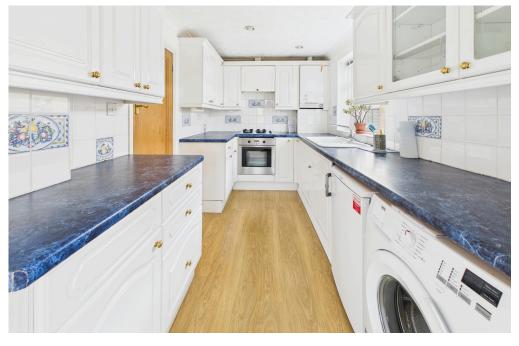

DUAL ASPECT KITCHEN/BREAKFAST ROOM East and South aspect. Comprising pvcu double glazed windows, obscure glass pvcu double glazed door leading to side access, roll edge laminate work surfaces with cupboards below and matching eye level cupboards, single drainer sink unit with mixer tap, part tile splashbacks, four recess light fittings, integrated appliances including Zanussi oven, four ring gas hob with extractor fan over, fridge. Space and provision for appliances including freezer, washing machine.