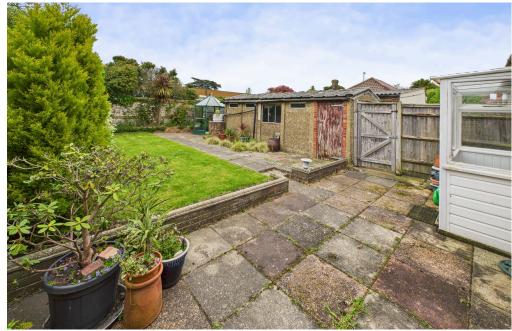

FEATURE REAR GARDEN Large paved area stepping up onto further paved area leading to lawned area with various mature shrub, tree and plant boarders, gate to side access.

GARAGE / WORKSHOP Having an up and over door and benefitting from power and lighting.