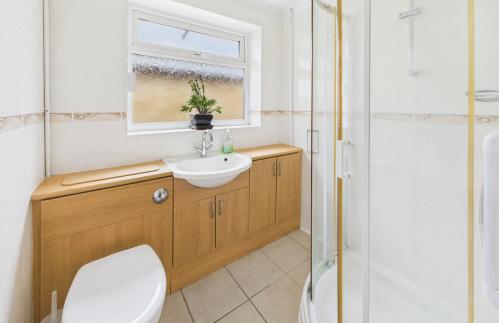

SHOWER ROOM East aspect. Comprising obscure glass pvcu double glazed window, enclosed shower cubicle with integrated shower attachment, wall mounted hand wash basin with storage below, low flush wc, fully tiled walls, single light fitting, heated towel rail.