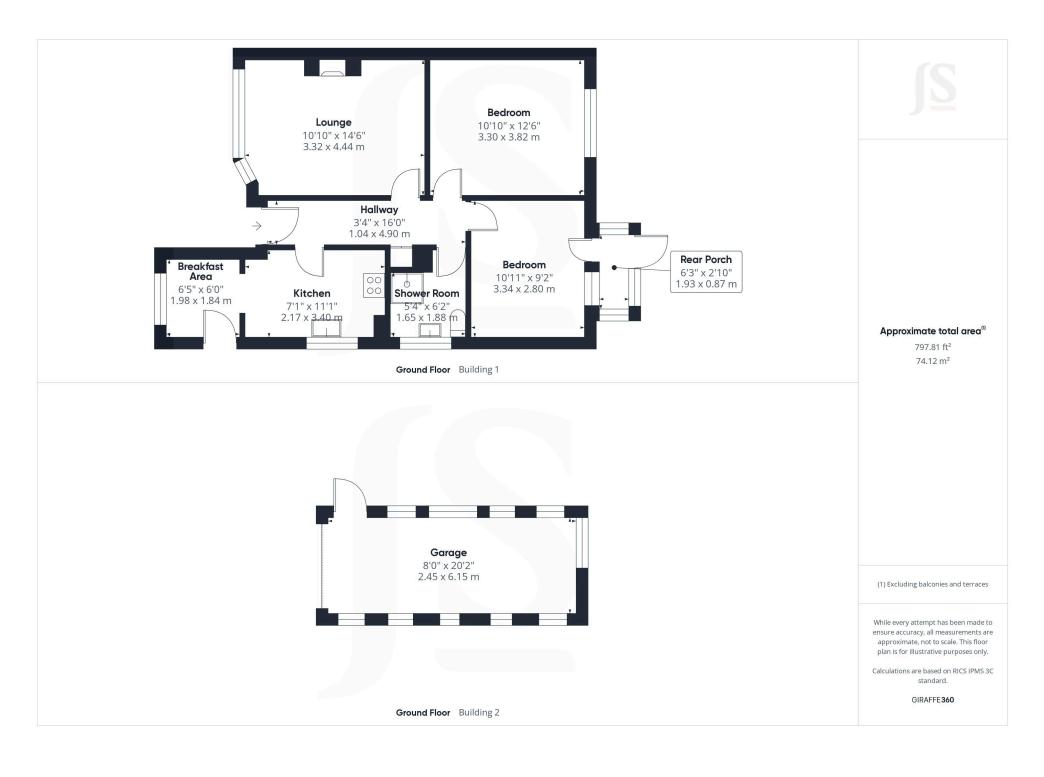

#### **INTERNAL**

Obscure glass pvcu double glazed door through to:-

SPACIOUS ENTRANCE HALL Comprising laminate flooring, radiator, single light fitting, loft hatch access, wall mounted electric meter cupboard, storage cupboard with shelving.

DUAL ASPECT KITCHEN/BREAKFAST ROOM East and South aspect. Comprising pvcu double glazed windows, obscure glass pvcu double glazed door leading to side access, roll edge laminate work surfaces with cupboards below and matching eye level cupboards, single drainer sink unit with mixer tap, part tile splashbacks, four recess light fittings, integrated appliances including Zanussi oven, four ring gas hob with extractor fan over, fridge. Space and provision for appliances including freezer, washing machine.

LOUNGE South facing. Comprising pvcu double glazed window, radiator, two wall mounted light fittings, coving, feature fireplace with attractive stone inserts and hearth with feature surround and mantle, laminate flooring.

SHOWER ROOM East aspect. Comprising obscure glass pvcu double glazed window, enclosed shower cubicle with integrated shower attachment, wall mounted hand wash basin with storage below, low flush wc, fully tiled walls, single light fitting, heated towel rail.

BEDROOM ONE North aspect. Comprising pvcu double glazed window, radiator, single light fitting, built in wardrobe with shelving and hanging rail, coving, laminate flooring.

BEDROOM TWO North aspect. Comprising pvcu double glazed window, radiator, single light fitting, pvcu double glazed door leading out onto:-

REAR PORCH Comprising windows and door to rear garden.

# **Property Details:**

Floor area (as quoted by EPC: 635sqft

Tenure: Freehold

Council tax band: C

Whilst we endeavour to make our property particulars accurate and reliable, we have not carried out a detailed survey. If there is any point which is of particular importance to you, please contact the offi ce and we will be pleased to check the information for you, particularly if you are contemplating travelling some distance. Whilst every effort has been made to ensure that any fl oorplans are correct and drawn as accurately as possible, they are to be used for layout and identifi cation purposes only and are not drawn to scale. The services, where applicable, including electrical equipment and other appliances have not been tested and no warranty can be given that they are in working order, even where described in these particulars. Carpets, curtains, furnishings, gas fi res, electrical goods/ fi ttings or other fi xtures, unless expressly mentioned, are not necessarily included with the property.