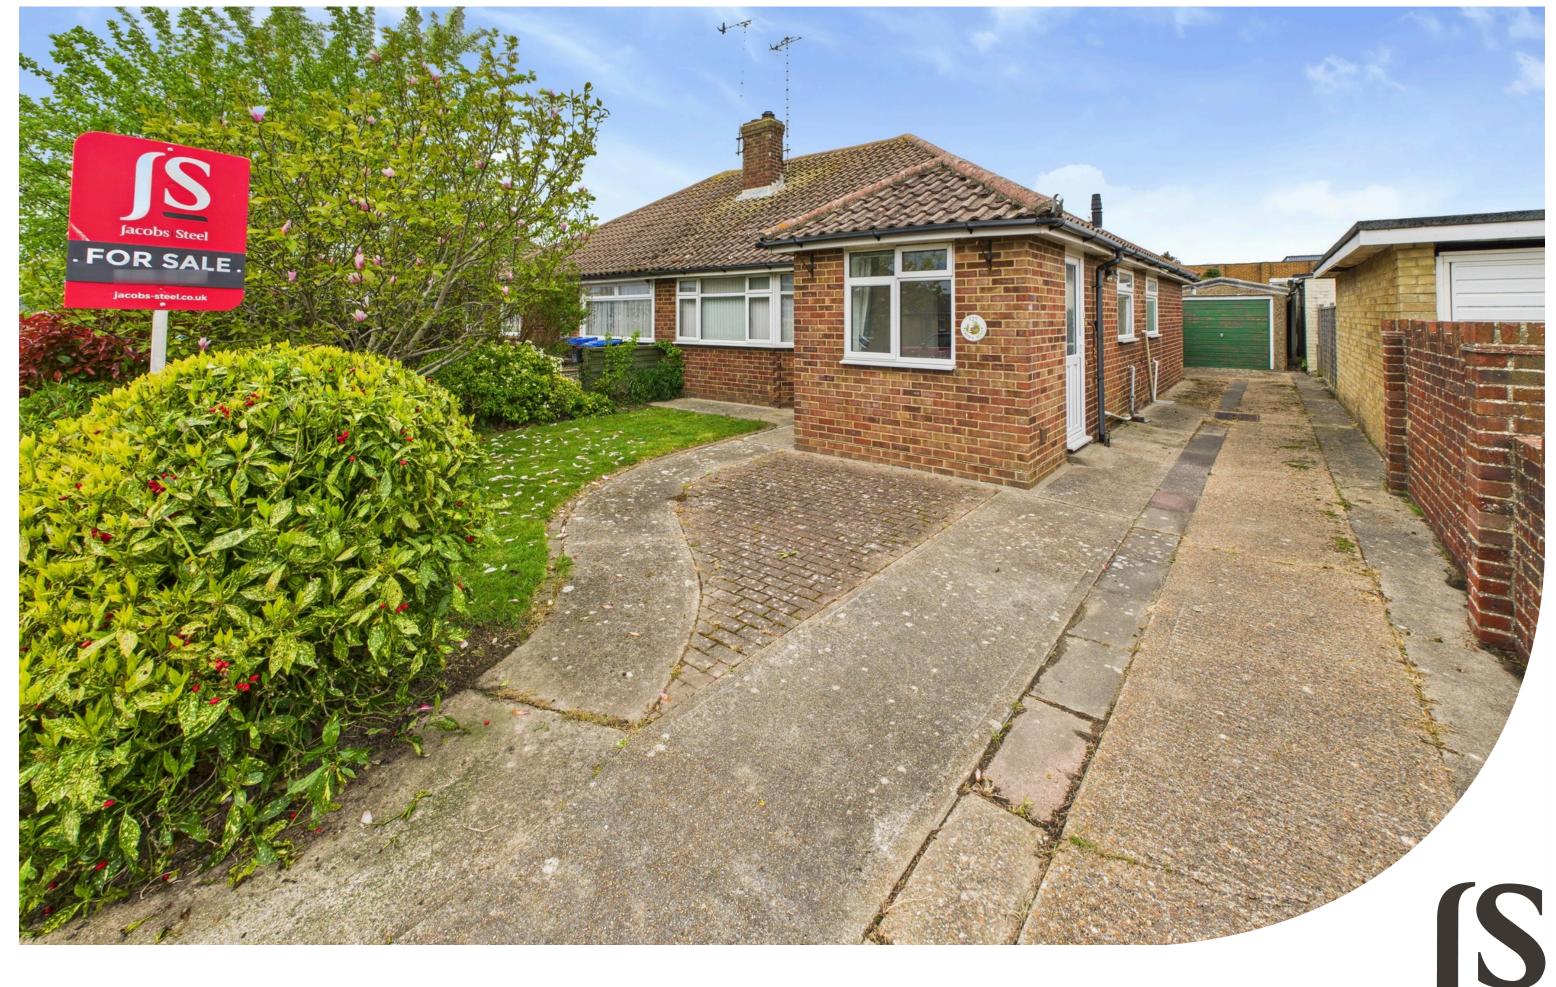

Jacobs|Steel

Crown Road | Shoreham by Sea | BN43 6GD £375,000

We are delighted to offer for sale this two double bedroom semi detached bungalow situated in this popular Shoreham area with potential to extend (stnpc)

#### **EXTERNAL**

FRONT GARDEN Small lawned area having various mature shrub, tree and plant boarders, large paved area having off-road parking for approximately three vehicles benefitting from being dwarf wall enclosed.