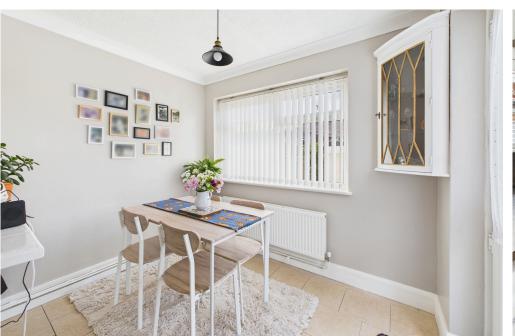

Dining Area: Comprising pvcu double glazed window, radiator, contemporary light fitting, pvcu double glazed door to side access, tiled flooring, spotlights.

BEDROOM ONE East aspect. Comprising pvcu double glazed window into bay, radiator, single light fitting, carpeted flooring.