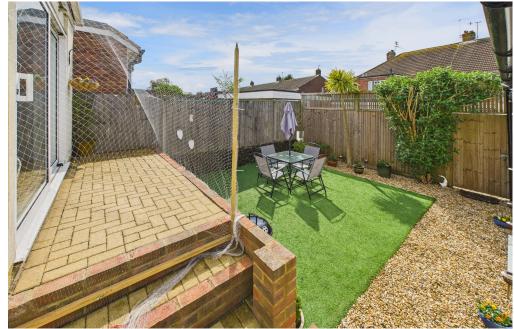

#### **EXTERNAL**

FRONT GARDEN Access path leading to rear garden and garage, large shingle area with steps leading upto landscaped area with slate chipping and mature shrubs and bushes.

WEST FACING REAR GARDEN Raised block paved patio area with steps leading down artificial lawn with shingle pathway, mature shrubs and tree, rear access to garage.