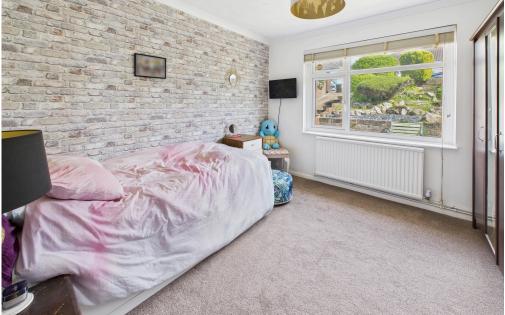

BEDROOM TWO East aspect. Comprising pvcu double glazed window, radiator, single light fitting, carpeted flooring.

SHOWER ROOM North aspect. Comprising frosted glass pvcu double glazed window, large shower cubicle with glass shower screen having integrated shower attachment, large wall mounted contemporary hand wash basin with storage below, low flush wc, chrome heated towel rail, fully tiled walls, tiled flooring with underfloor heating, extractor fan.