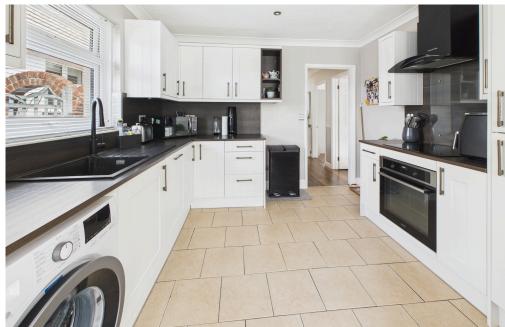

DUAL ASPECT KITCHEN/DINER West and North aspect.

Kitchen Area: Comprising pvcu double glazed window, square edge wood effect laminate work surface with quartz sink and contemporary mixer tap, matching base and eye level cupboards with undercounter lighting, integrated appliances include Zanussi dishwasher, fridge/freezer, AEG electric hob, Russel Hobbs extractor above, Zanussi electric can oven, tiled flooring, spotlights.

Dining Area: Comprising pvcu double glazed window, radiator, contemporary light fitting, pvcu double glazed door to side access, tiled flooring, spotlights.

BEDROOM ONE East aspect. Comprising pvcu double glazed window into bay, radiator, single light fitting, carpeted flooring.