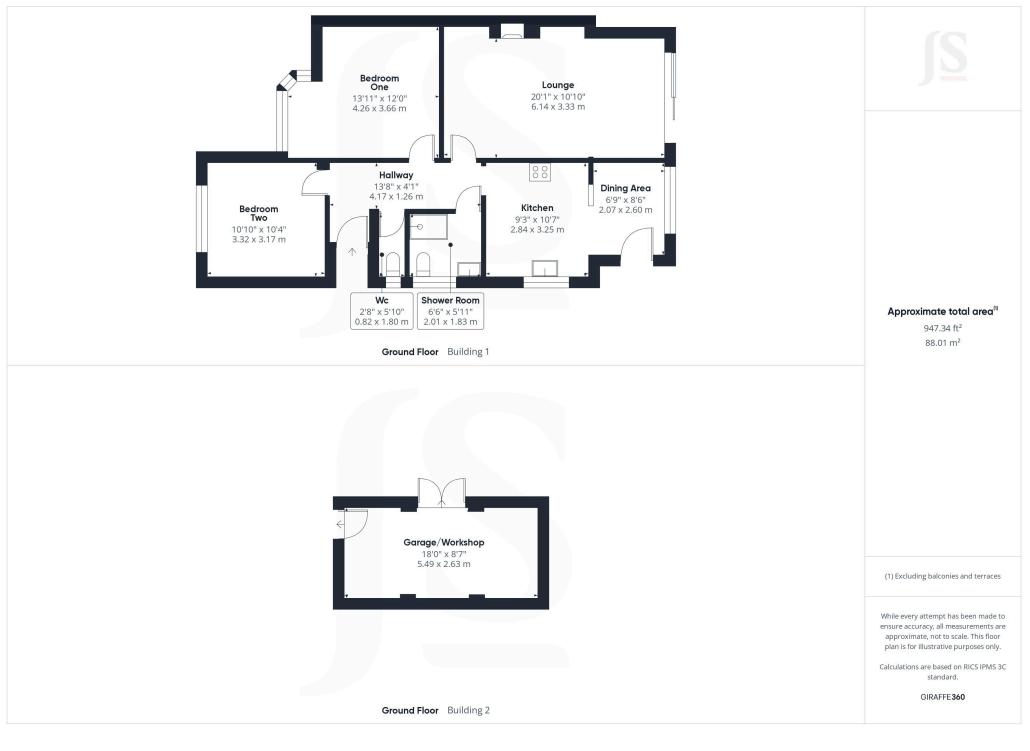

#### **INTERNAL**

Frosted glass pvcu double glazed door into;-

SPACIOUS ENTRANCE HALLWAY Comprising wood effect laminate flooring, cupboard housing fuseboard and meters, loft hatch access, radiator, spotlights.

LOUNGE West aspect. Comprising pvcu double glazed sliding doors out to rear garden, two radiators, contemporary light fitting, two wall lights, feature open working fire with quartz hearth and wooden surround and mantle, dado rail.

DUAL ASPECT KITCHEN/DINER West and North aspect.

Kitchen Area: Comprising pvcu double glazed window, square edge wood effect laminate work surface with quartz sink and contemporary mixer tap, matching base and eye level cupboards with undercounter lighting, integrated appliances include Zanussi dishwasher, fridge/freezer, AEG electric hob, Russel Hobbs extractor above, Zanussi electric can oven, tiled flooring, spotlights.

Dining Area: Comprising pvcu double glazed window, radiator, contemporary light fitting, pvcu double glazed door to side access, tiled flooring, spotlights.

BEDROOM ONE East aspect. Comprising pvcu double glazed window into bay, radiator, single light fitting, carpeted flooring.

BEDROOM TWO East aspect. Comprising pvcu double glazed window, radiator, single light fitting, carpeted flooring.

SHOWER ROOM North aspect. Comprising frosted glass pvcu double glazed window, large shower cubicle with glass shower screen having integrated shower attachment, large wall mounted contemporary hand wash basin with storage below, low flush wc, chrome heated towel rail, fully tiled walls, tiled flooring with underfloor heating, extractor fan.

SEPARATE WC East aspect. Comprising frosted glass pvcu double glazed window, low flush wc, radiator, single light fitting, fully tiled walls, tiled flooring.

GARAGE/WORKSHOP South and East facing doors, benefits from power and lighting.