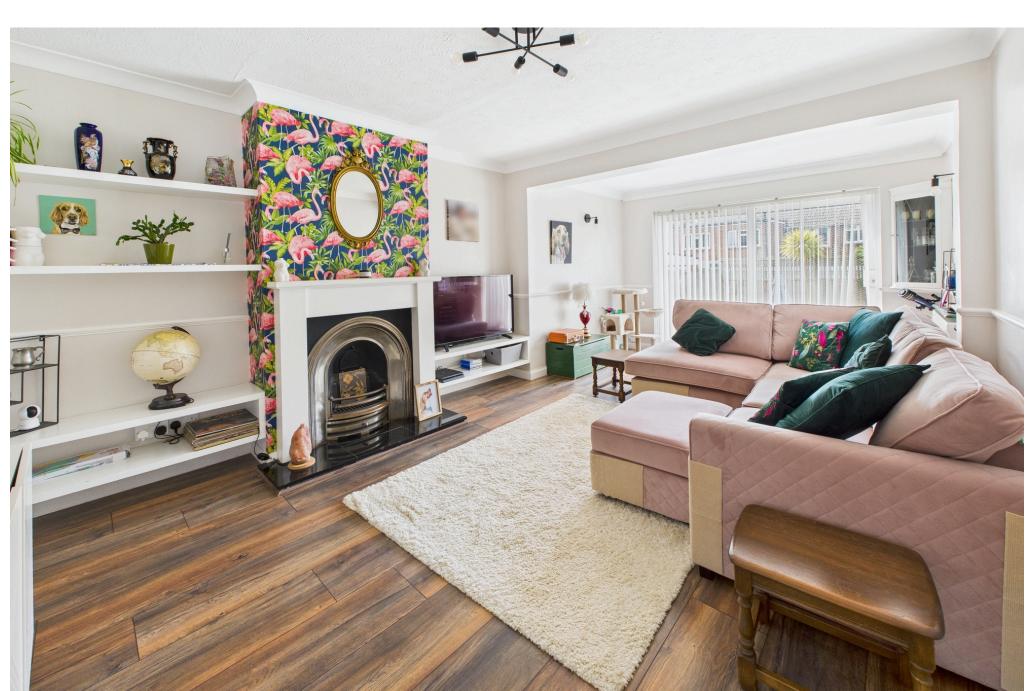

LOUNGE West aspect. Comprising pvcu double glazed sliding doors out to rear garden, two radiators, contemporary light fitting, two wall lights, feature open working fire with quartz hearth and wooden surround and mantle, dado rail.