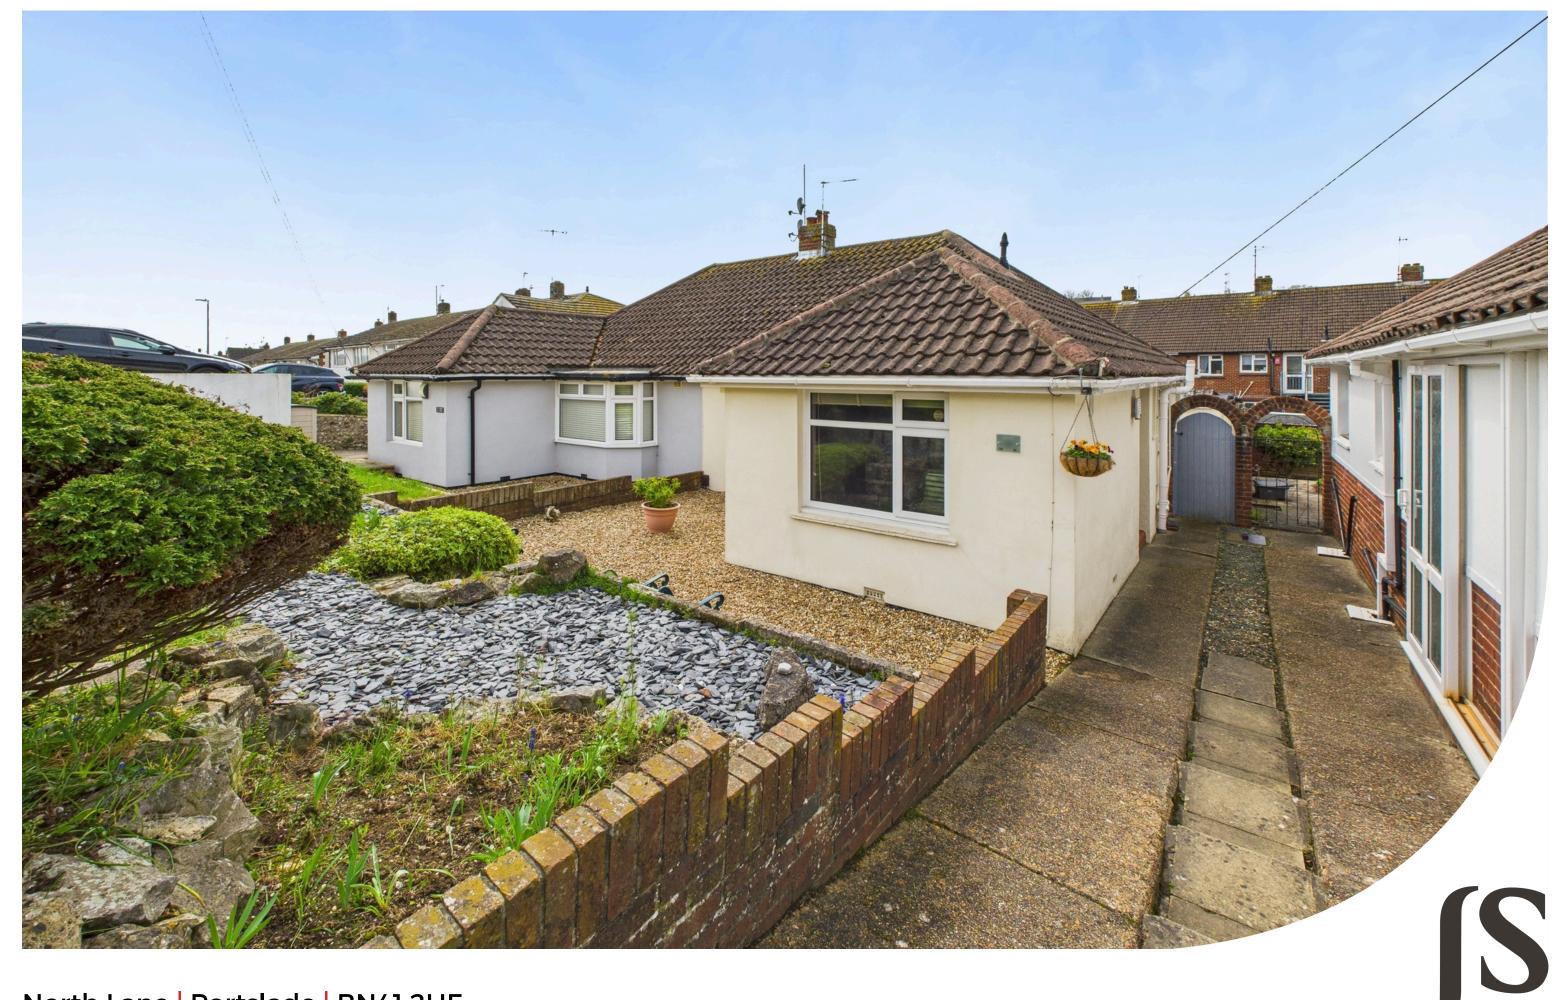

Jacobs|Steel

North Lane | Portslade | BN41 2HF Offers Over £375,000

We are delighted to offer for sale this well presented two bedroom semi-detached bungalow with potential to extend (Stnpc).

#### **EXTERNAL**

FRONT GARDEN Access path leading to rear garden and garage, large shingle area with steps leading upto landscaped area with slate chipping and mature shrubs and bushes.

WEST FACING REAR GARDEN Raised block paved patio area with steps leading down artificial lawn with shingle pathway, mature shrubs and tree, rear access to garage.