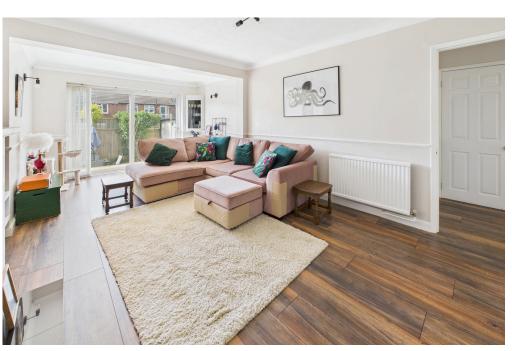

LOUNGE West aspect. Comprising pvcu double glazed sliding doors out to rear garden, two radiators, contemporary light fitting, two wall lights, feature open working fire with quartz hearth and wooden surround and mantle, dado rail.