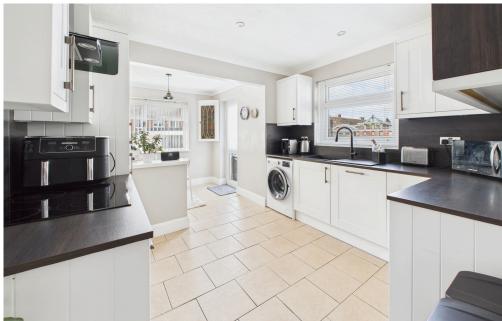

DUAL ASPECT KITCHEN/DINER West and North aspect.

Kitchen Area: Comprising pvcu double glazed window, square edge wood effect laminate work surface with quartz sink and contemporary mixer tap, matching base and eye level cupboards with undercounter lighting, integrated appliances include Zanussi dishwasher, fridge/freezer, AEG electric hob, Russel Hobbs extractor above, Zanussi electric can oven, tiled flooring, spotlights.

Dining Area: Comprising pvcu double glazed window, radiator, contemporary light fitting, pvcu double glazed door to side access, tiled flooring, spotlights.

BEDROOM ONE East aspect. Comprising pvcu double glazed window into bay, radiator, single light fitting, carpeted flooring.