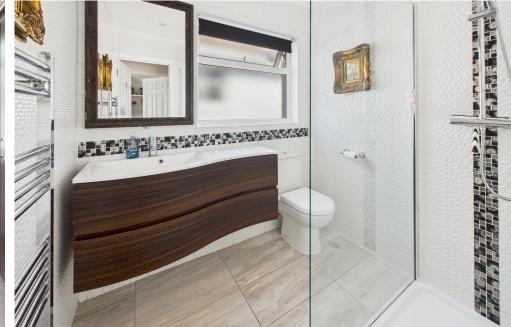

BEDROOM TWO East aspect. Comprising pvcu double glazed window, radiator, single light fitting, carpeted flooring.

SHOWER ROOM North aspect. Comprising frosted glass pvcu double glazed window, large shower cubicle with glass shower screen having integrated shower attachment, large wall mounted contemporary hand wash basin with storage below, low flush wc, chrome heated towel rail, fully tiled walls, tiled flooring with underfloor heating, extractor fan.