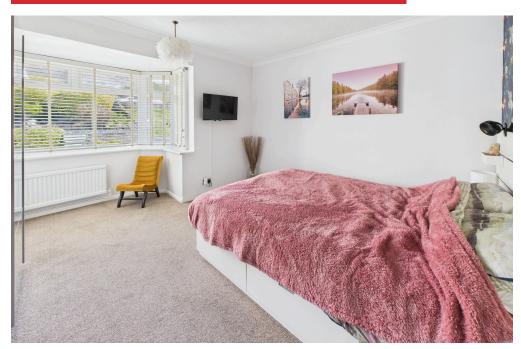

Dining Area: Comprising pvcu double glazed window, radiator, contemporary light fitting, pvcu double glazed door to side access, tiled flooring, spotlights.

BEDROOM ONE East aspect. Comprising pvcu double glazed window into bay, radiator, single light fitting, carpeted flooring.