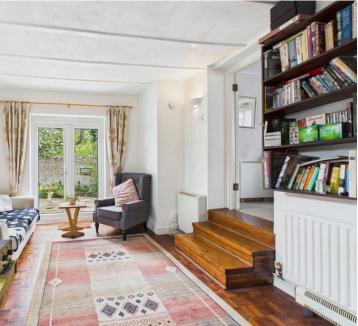

#### **INTERNAL**

The front door opens into an entrance porch, featuring the original door leading into the main property. Inside, you are welcomed into a spacious dining hall with ample room for a large dining table. From here, there is access to an additional reception room, ideal as a second lounge or a ground floor bedroom, as well as a door to the ground floor bathroom, storage cupboards, the kitchen, and stairs leading to the first floor. The first reception room, accessed from the dining hall, boasts double doors opening out onto a private, secluded courtyard, a perfect retreat. The fitted kitchen offers a range of modern wall and base units, space for a breakfast table, a sink and drainer, and space for a Rangemaster cooker. There are doors from the kitchen leading to both the utility room and the lounge. The utility room provides space for a fridge/freezer, additional wall units, and direct access to the rear garden, along with an adjoining additional utility space. The dual-aspect lounge is filled with natural light and features a charming square bay window. Upstairs, the first floor comprises three double bedrooms and a bathroom. The property retains a wealth of original features throughout, adding character and charm to this wonderful home.