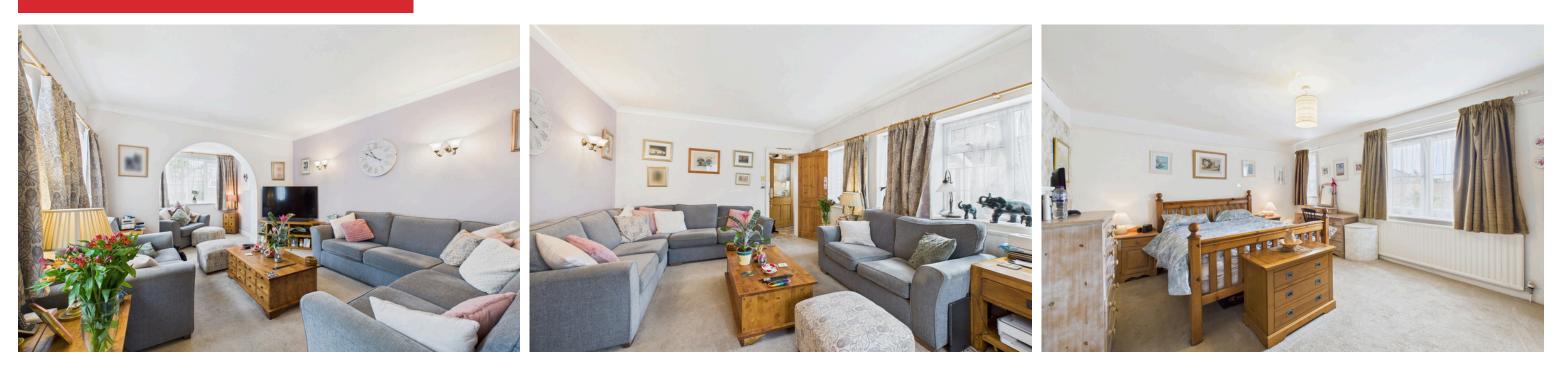

#### **INTERNAL**

The front door opens into an entrance porch, featuring the original door leading into the main property. Inside, you are welcomed into a spacious dining hall with ample room for a large dining table. From here, there is access to an additional reception room, ideal as a second lounge or a ground floor bedroom, as well as a door to the ground floor bathroom, storage cupboards, the kitchen, and stairs leading to the first floor. The first reception room, accessed from the dining hall, boasts double doors opening out onto a private, secluded courtyard, a perfect retreat. The fitted kitchen offers a range of modern wall and base units, space for a breakfast table, a sink and drainer, and space for a Rangemaster cooker. There are doors from the kitchen leading to both the utility room and the lounge. The utility room provides space for a fridge/freezer, additional wall units, and direct access to the rear garden, along with an adjoining additional utility space. The dual-aspect lounge is filled with natural light and features a charming square bay window. Upstairs, the first floor comprises three double bedrooms and a bathroom. The property retains a wealth of original features throughout, adding character and charm to this wonderful home.