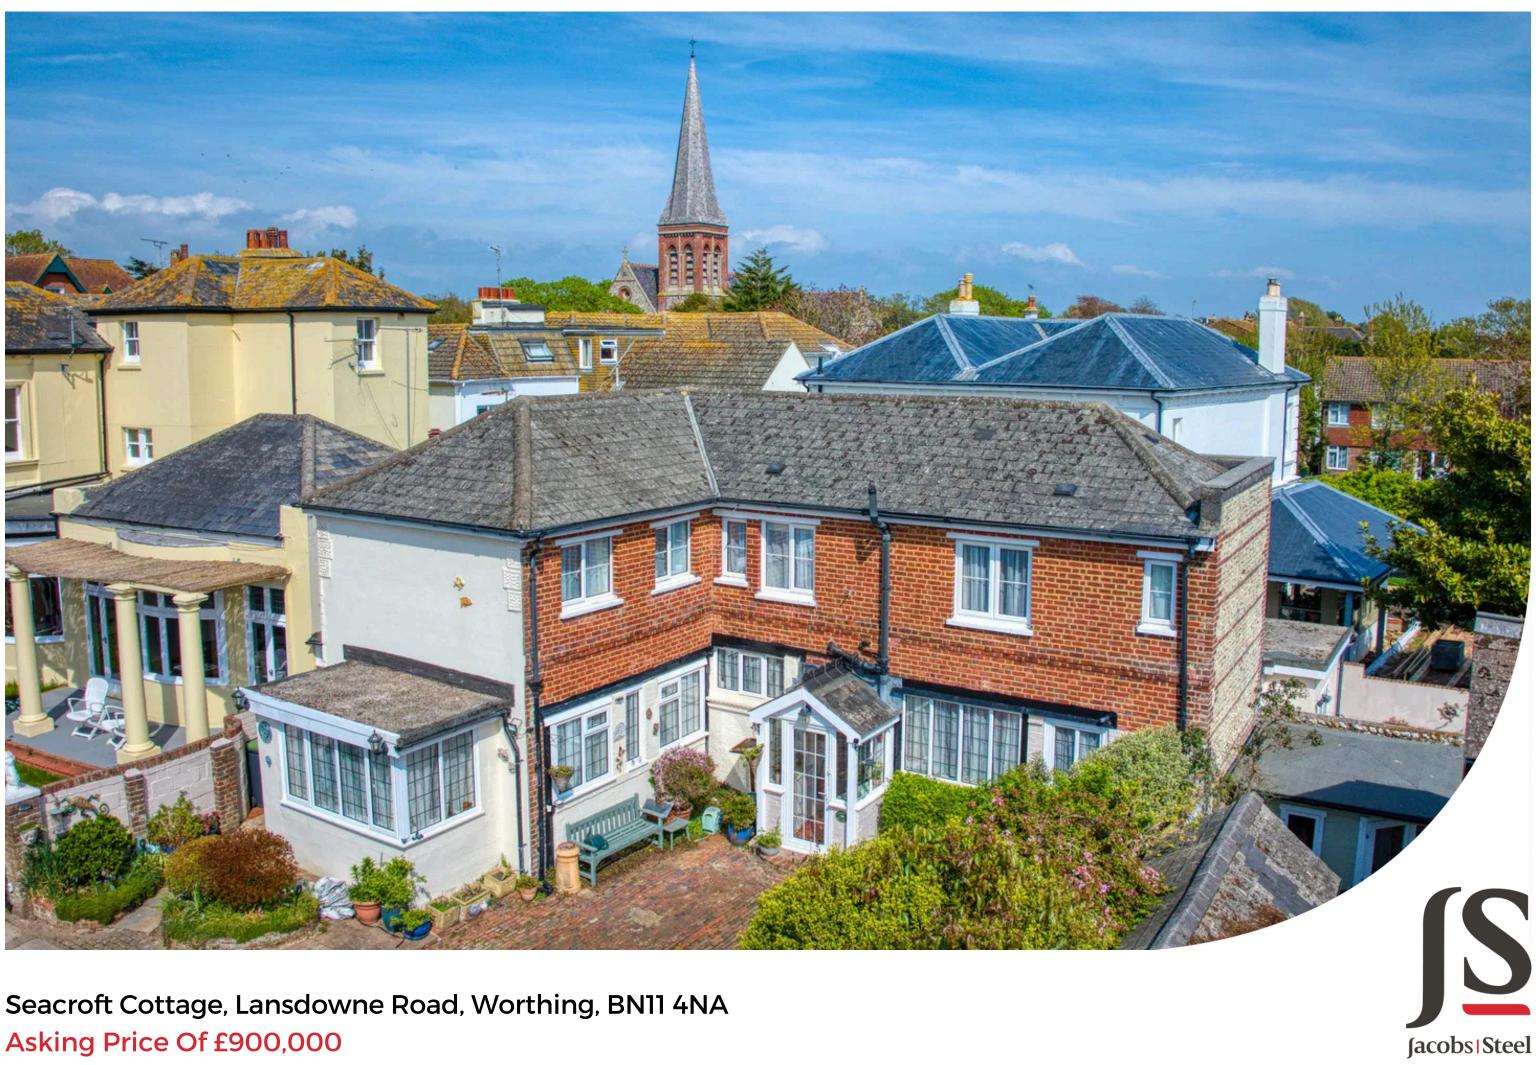

We are delighted to offer for sale this charming period-style detached house. The property features three double bedrooms, three versatile reception rooms, two bathrooms, a fitted kitchen, and two utility rooms. Externally, it boasts two secluded rear gardens and ample offroad parking to the front, secured by double gates, providing both privacy and convenience.

#### **EXTERNAL**

The property is tucked away in a secluded position off Lansdowne Road, accessed via a driveway that leads behind the main row of houses. Double gates open to the front of the property, offering ample off-road parking and attractively landscaped raised flowerbeds. The rear garden is thoughtfully divided into two sections: the first area is laid to shingle with a pathway leading to a second garden space, featuring wellstocked floral borders, an original flint wall, a timber shed, and plenty of space for outdoor furniture — creating a peaceful and charming setting for relaxation or entertaining.

### SITUATED

on Lansdowne Road, this property enjoys an enviable location within easy reach of the Goring Road shopping facilities. West Worthing railway station is just half a mile away, offering convenient transport links, while the seafront is also under half a mile from the property. Worthing Town Centre, with its wide range of shopping amenities, restaurants, pubs, cinemas, theatres, and leisure facilities, is located within approximately one mile. Excellent bus services operate nearby on Mill Road and Heene Road, providing easy access to the surrounding areas.