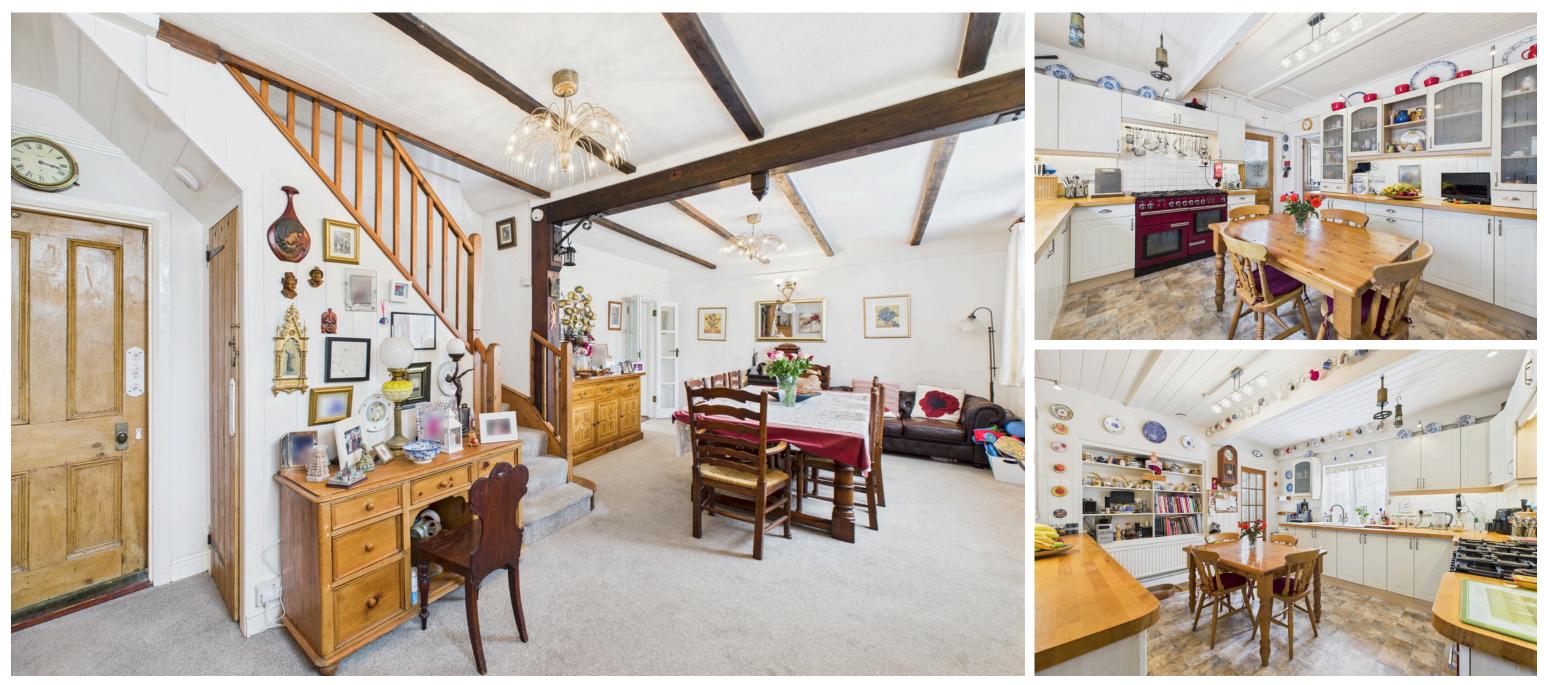

#### **INTERNAL**

The front door opens into an entrance porch, featuring the original door leading into the main property. Inside, you are welcomed into a spacious dining hall with ample room for a large dining table. From here, there is access to an additional reception room, ideal as a second lounge or a ground floor bedroom, as well as a door to the ground floor bathroom, storage cupboards, the kitchen, and stairs leading to the first floor. The first reception room, accessed from the dining hall, boasts double doors opening out onto a private, secluded courtyard, a perfect retreat. The fitted kitchen offers a range of modern wall and base units, space for a breakfast table, a sink and drainer, and space for a Rangemaster cooker. There are doors from the kitchen leading to both the utility room and the lounge. The utility room provides space for a fridge/freezer, additional wall units, and direct access to the rear garden, along with an adjoining additional utility space. The dual-aspect lounge is filled with natural light and features a charming square bay window. Upstairs, the first floor comprises three double bedrooms and a bathroom. The property retains a wealth of original features throughout, adding character and charm to this wonderful home.