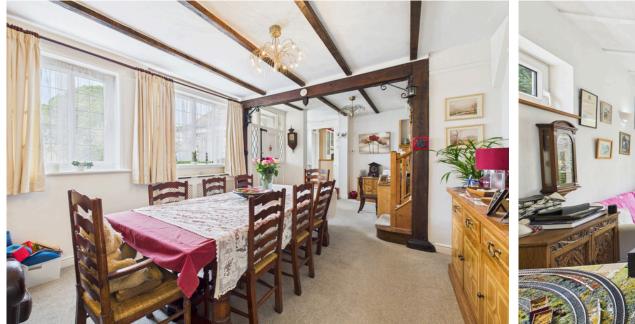

#### **INTERNAL**

The front door opens into an entrance porch, featuring the original door leading into the main property. Inside, you are welcomed into a spacious dining hall with ample room for a large dining table. From here, there is access to an additional reception room, ideal as a second lounge or a ground floor bedroom, as well as a door to the ground floor bathroom, storage cupboards, the kitchen, and stairs leading to the first floor. The first reception room, accessed from the dining hall, boasts double doors opening out onto a private, secluded courtyard, a perfect retreat. The fitted kitchen offers a range of modern wall and base units, space for a breakfast table, a sink and drainer, and space for a Rangemaster cooker. There are doors from the kitchen leading to both the utility room and the lounge. The utility room provides space for a fridge/freezer, additional wall units, and direct access to the rear garden, along with an adjoining additional utility space. The dual-aspect lounge is filled with natural light and features a charming square bay window. Upstairs, the first floor comprises three double bedrooms and a bathroom. The property retains a wealth of original features throughout, adding character and charm to this wonderful home.