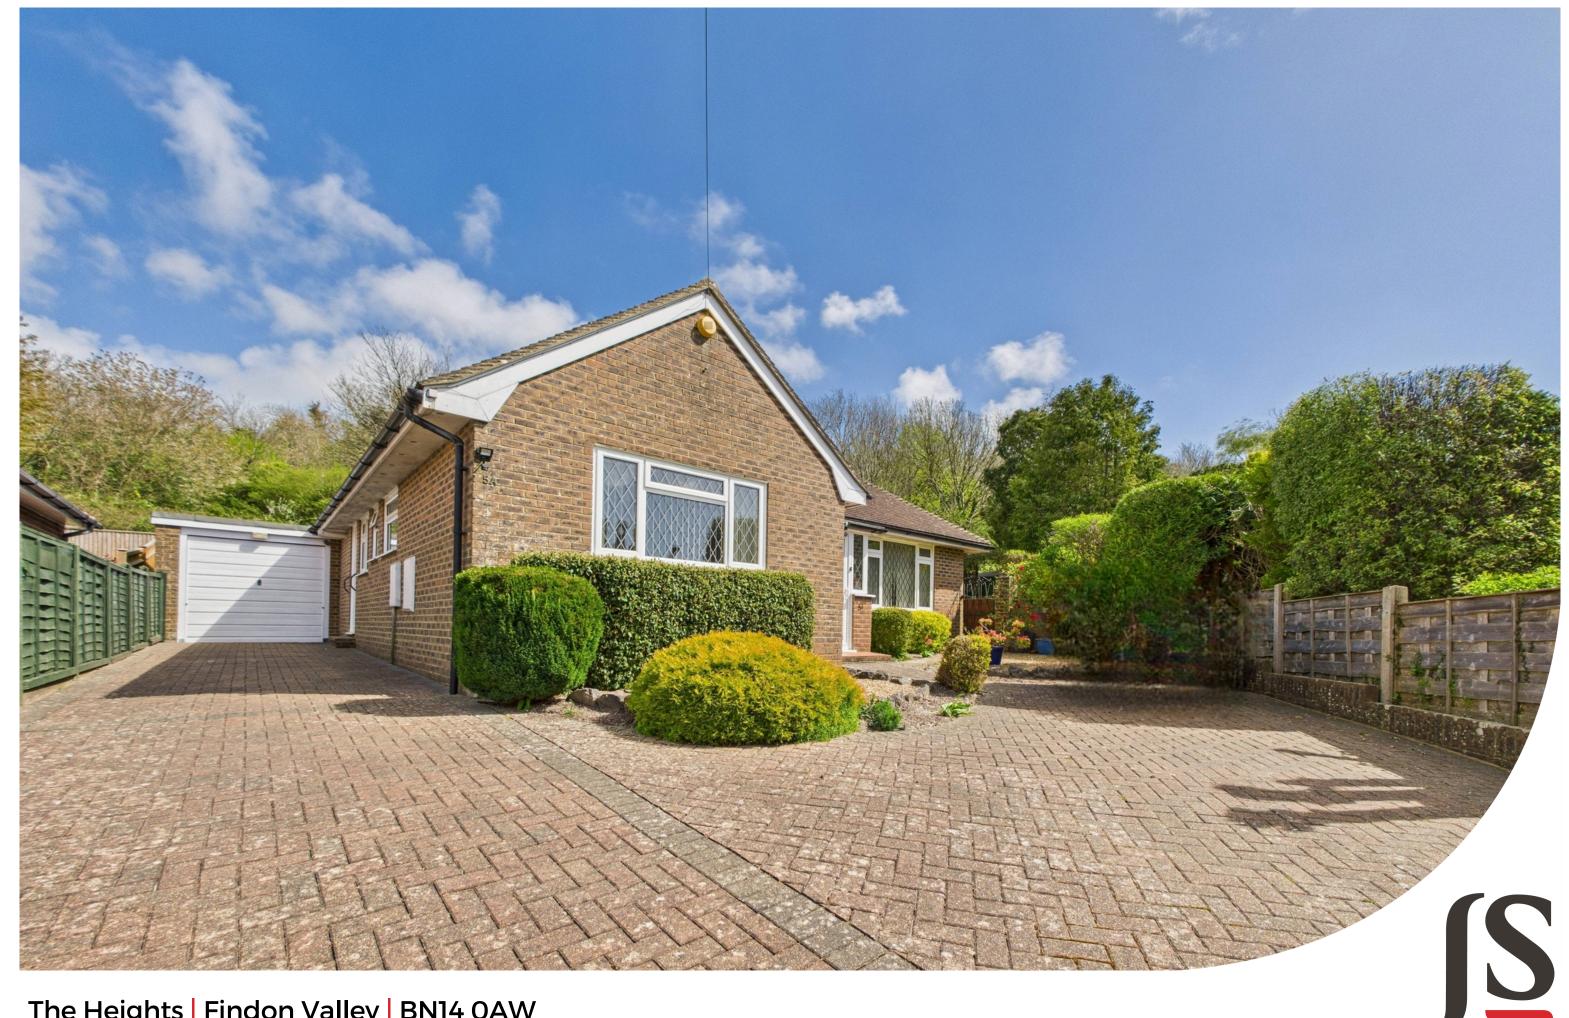

Jacobs|Steel

The Heights | Findon Valley | BN14 OAW Guide price £550,000

Set in a peaceful cul-de-sac with the South Downs and Worthing Golf Course behind, this spacious detached bungalow offers two double bedrooms, a triple-aspect lounge/diner, extended kitchen/breakfast room, utility, and two bathrooms. With mature south-facing gardens, garage, and ample parking, it combines comfort, space, and a tranquil setting.

## **EXTERNAL**

Located at the end of a quiet cul-de-sac, the property enjoys a private position backing onto the South Downs National Park and Worthing Golf Course, offering a peaceful and scenic backdrop. A block-paved driveway provides ample parking and leads to the garage. The well-maintained mature gardens wrap around the side and rear of the home and benefit from a southerly aspect, featuring lawned areas, colourful shrub borders, and a patio—a perfect outdoor retreat for relaxation or entertaining. This is a rare opportunity to acquire a home in such a sought-after and tranquil setting, ideal for those seeking space, privacy, and a connection to nature.