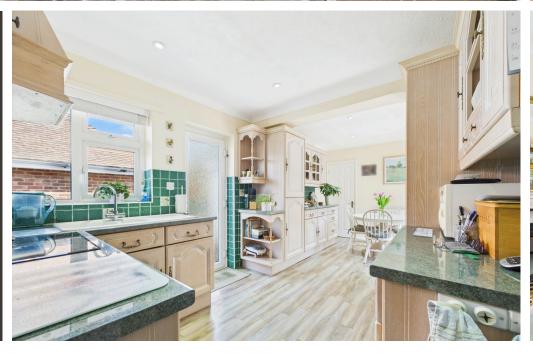

The extended kitchen/breakfast room is well-equipped with a good range of matching units, space for appliances, and room for a table and chairs. French doors provide a seamless connection to the garden.