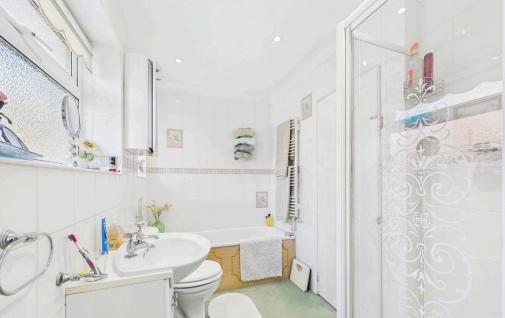

A handy utility room houses additional appliances and gives access to a shower room with WC.

The main bedroom is a spacious double with fitted wardrobes and direct access to a 'Jack & Jill' bathroom, with access from the hallway also. The second bedroom is also a double with fitted wardrobes.