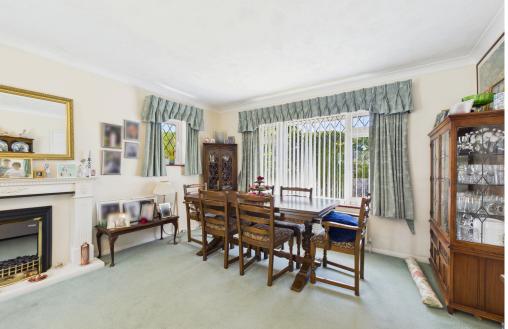

### **INTERNAL**

This spacious and well-presented bungalow offers comfortable and flexible living throughout.

The generous entrance hall leads to a triple-aspect lounge/diner, filled with natural light and enjoying lovely garden views. Sliding doors open onto the rear garden, and there is ample space for both dining and lounge furniture, making it ideal for entertaining or relaxing.