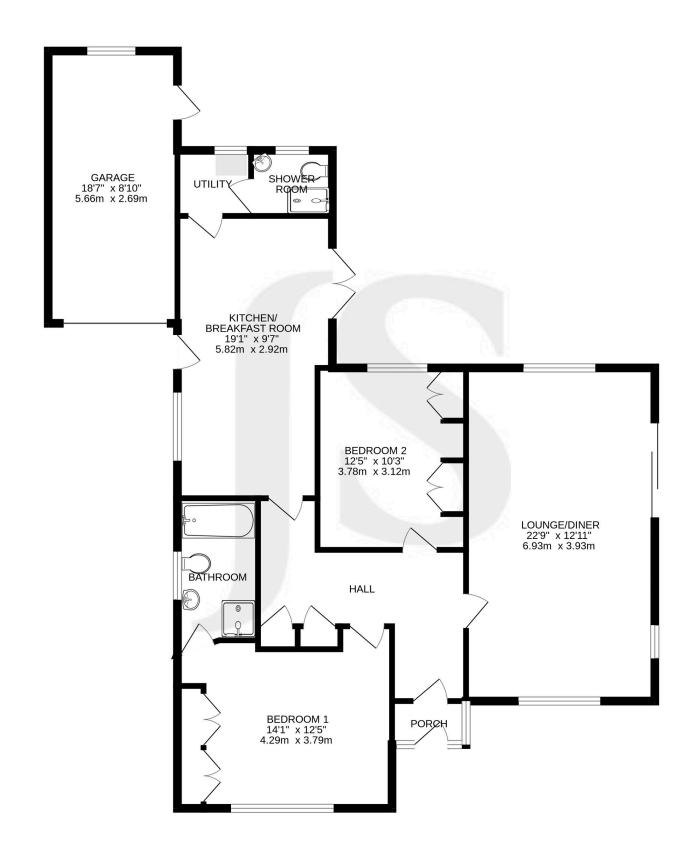

# **Key Features**

- Extended Detached Bungalow
- Two Double Bedrooms
- Spacious Lounge/Dining Room
- Kitchen/Breakfast Room
- Utility Room & Shower Room/WC
- Jack & Jill Shower Room/En-Suite/WC
- South Facing Rear Garden
- Garage
- Off Road Parking
- Cul-De-Sac Location

### **INTERNAL**

This spacious and well-presented bungalow offers comfortable and flexible living throughout.

The generous entrance hall leads to a triple-aspect lounge/diner, filled with natural light and enjoying lovely garden views. Sliding doors open onto the rear garden, and there is ample space for both dining and lounge furniture, making it ideal for entertaining or relaxing.

The extended kitchen/breakfast room is well-equipped with a good range of matching units, space for appliances, and room for a table and chairs. French doors provide a seamless connection to the garden.

A handy utility room houses additional appliances and gives access to a shower room with WC.

The main bedroom is a spacious double with fitted wardrobes and direct access to a 'Jack & Jill' bathroom, with access from the hallway also. The second bedroom is also a double with fitted wardrobes.