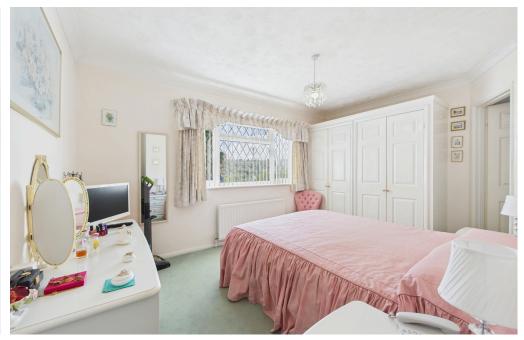

A handy utility room houses additional appliances and gives access to a shower room with WC.

The main bedroom is a spacious double with fitted wardrobes and direct access to a 'Jack & Jill' bathroom, with access from the hallway also. The second bedroom is also a double with fitted wardrobes.