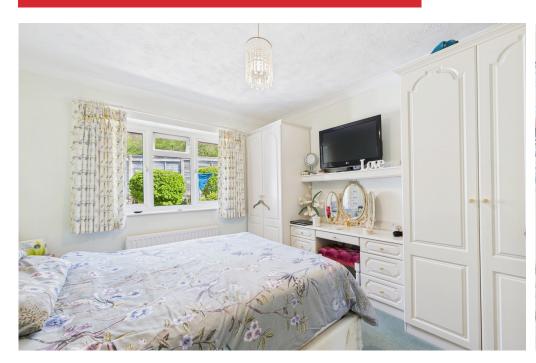

A handy utility room houses additional appliances and gives access to a shower room with WC.

The main bedroom is a spacious double with fitted wardrobes and direct access to a 'Jack & Jill' bathroom, with access from the hallway also. The second bedroom is also a double with fitted wardrobes.