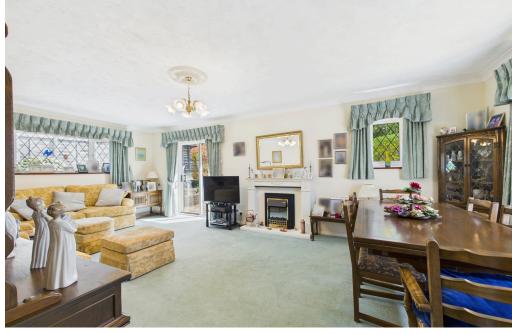

### **INTERNAL**

This spacious and well-presented bungalow offers comfortable and flexible living throughout.

The generous entrance hall leads to a triple-aspect lounge/diner, filled with natural light and enjoying lovely garden views. Sliding doors open onto the rear garden, and there is ample space for both dining and lounge furniture, making it ideal for entertaining or relaxing.