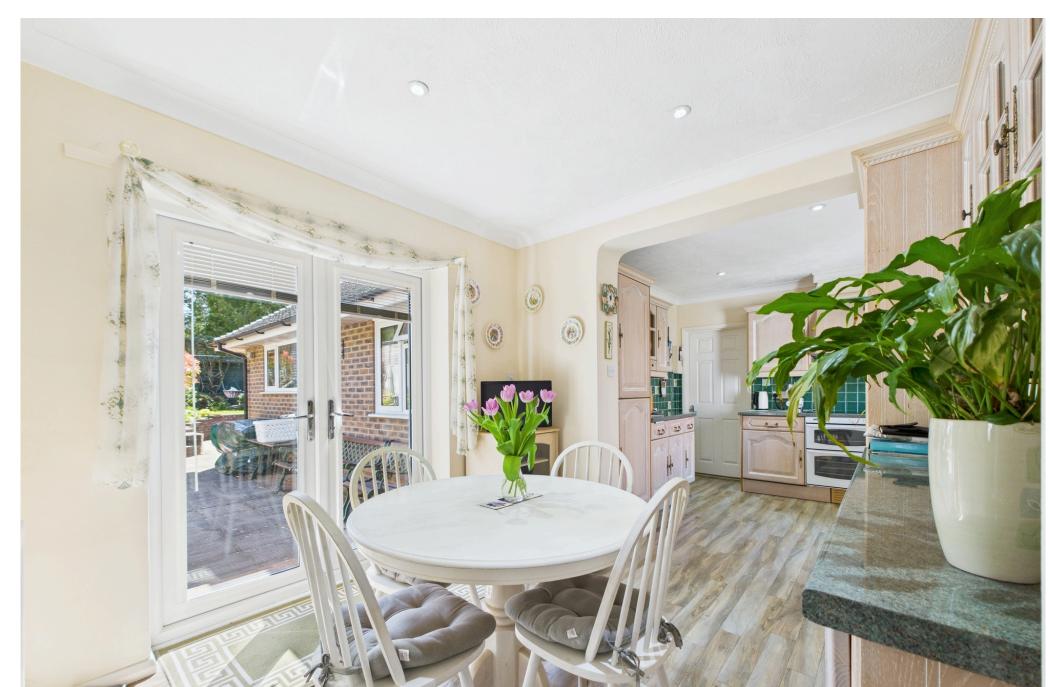

The extended kitchen/breakfast room is well-equipped with a good range of matching units, space for appliances, and room for a table and chairs. French doors provide a seamless connection to the garden.

A handy utility room houses additional appliances and gives access to a shower room with WC.

The main bedroom is a spacious double with fitted wardrobes and direct access to a 'Jack & Jill' bathroom, with access from the hallway also. The second bedroom is also a double with fitted wardrobes.