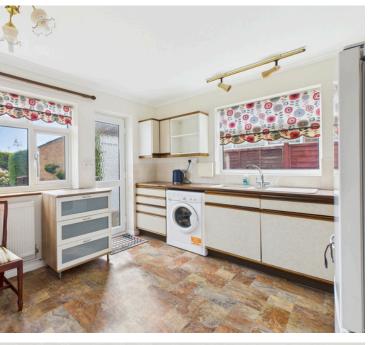

#### INTERNAL

Front door leading into the entrance hall with access to all rooms and storage cupboard. The property offers two double bedrooms with the primary bedroom located to the front with a bay fronted window and fitted wardrobes. The second bedroom overlooks the rear garden and also benefits from ample built in wardrobes. The lounge can be found to the front of the property featuring a west facing bay fronted window, fire surround and gas fireplace. The fitted kitchen features wall and base units, built in oven, gas hob, space for fridge/freezer, space for washing machine, 11/2 bowl sink, drainer and door leading out to the rear garden. The bungalow offers a shower room with walk in shower, glass shower screen, wash hand basin and access to the airing cupboard. The WC is located just next door to the shower room.