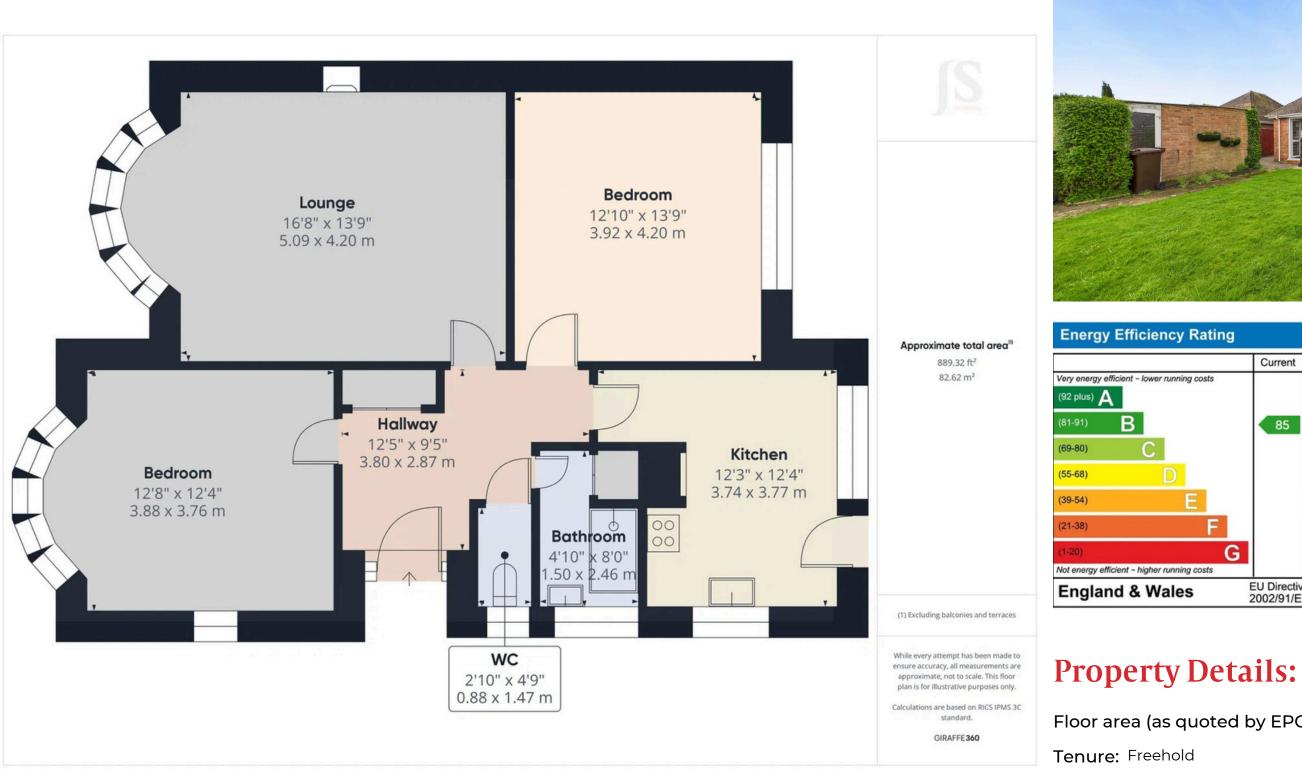

## 2 Bedrooms

Bathrooms

**1 Reception Room** 

#### INTERNAL

Front door leading into the entrance hall with access to all rooms and storage cupboard. The property offers two double bedrooms with the primary bedroom located to the front with a bay fronted window and fitted wardrobes. The second bedroom overlooks the rear garden and also benefits from ample built in wardrobes. The lounge can be found to the front of the property featuring a west facing bay fronted window, fire surround and gas fireplace. The fitted kitchen features wall and base units, built in oven, gas hob, space for fridge/freezer, space for washing machine, 11/2 bowl sink, drainer and door leading out to the rear garden. The bungalow offers a shower room with walk in shower, glass shower screen, wash hand basin and access to the airing cupboard. The WC is located just next door to the shower room.

#### EXTERNAL

To the front of the property, a spacious driveway provides ample off-road parking and leads to a detached garage, which benefits from an electric roller up-and-over door. The front garden features a well-maintained lawn area bordered by established shrubs, adding to the home's curb appeal. The rear garden is mainly laid to lawn, complemented by attractive floral and shrub borders, a striking palm tree, a summer house, and a timber shed. A convenient door also offers direct access into the side of the garage.

West Worthing Office | 4 Wallace Parade | Goring Road | West Worthing | West Sussex | BN12 4AL 01903 506080 | westworthing@jacobs-steel.co.uk | jacobs-steel.co.uk

Floor area (as quoted by EPC: 86 sqm