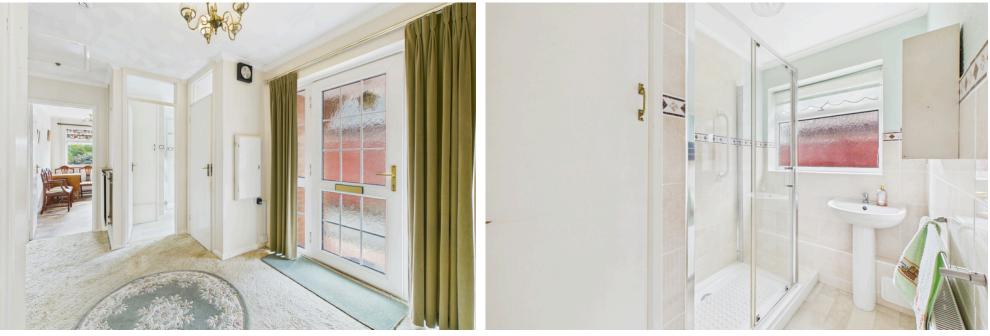

#### INTERNAL

Front door leading into the entrance hall with access to all rooms and storage cupboard. The property offers two double bedrooms with the primary bedroom located to the front with a bay fronted window and fitted wardrobes. The second bedroom overlooks the rear garden and also benefits from ample built in wardrobes. The lounge can be found to the front of the property featuring a west facing bay fronted window, fire surround and gas fireplace. The fitted kitchen features wall and base units, built in oven, gas hob, space for fridge/freezer, space for washing machine, 11/2 bowl sink, drainer and door leading out to the rear garden. The bungalow offers a shower room with walk in shower, glass shower screen, wash hand basin and access to the airing cupboard. The WC is located just next door to the shower room.