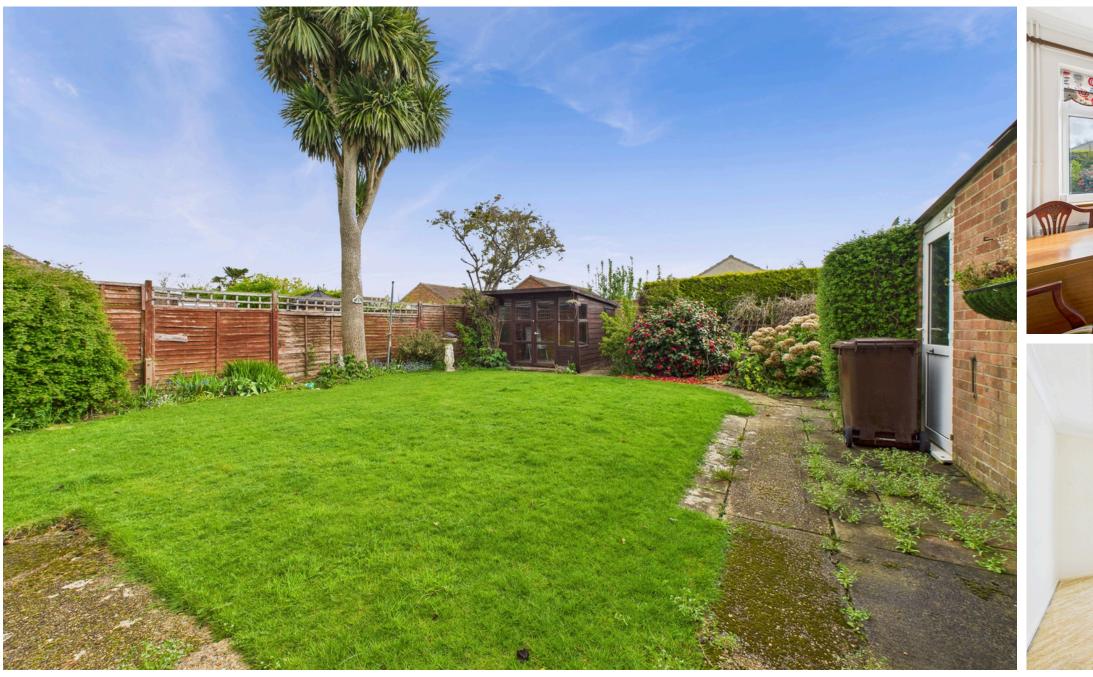

#### EXTERNAL

To the front of the property, a spacious driveway provides ample off-road parking and leads to a detached garage, which benefits from an electric roller up-and-over door. The front garden features a well-maintained lawn area bordered by established shrubs, adding to the home's curb appeal. The rear garden is mainly laid to lawn, complemented by attractive floral and shrub borders, a striking palm tree, a summer house, and a timber shed. A convenient door also offers direct access into the side of the garage.