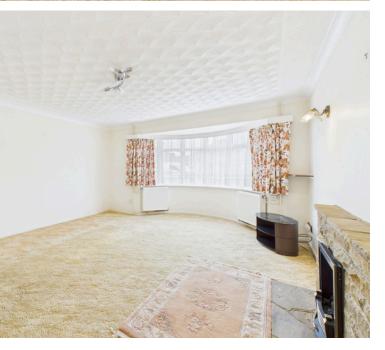

#### INTERNAL

Front door leading into the entrance hall with access to all rooms and storage cupboard. The property offers two double bedrooms with the primary bedroom located to the front with a bay fronted window and fitted wardrobes. The second bedroom overlooks the rear garden and also benefits from ample built in wardrobes. The lounge can be found to the front of the property featuring a west facing bay fronted window, fire surround and gas fireplace. The fitted kitchen features wall and base units, built in oven, gas hob, space for fridge/freezer, space for washing machine, 11/2 bowl sink, drainer and door leading out to the rear garden. The bungalow offers a shower room with walk in shower, glass shower screen, wash hand basin and access to the airing cupboard. The WC is located just next door to the shower room.