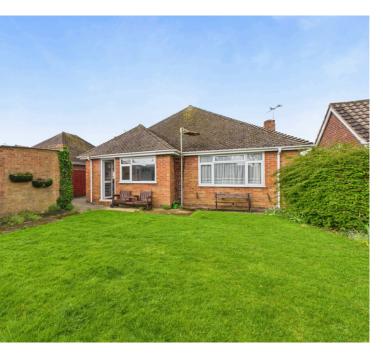

We are delighted to present this detached bungalow, ideally positioned in a tranquil setting just a short stroll from the heart of the village. The property boasts two spacious double bedrooms, a generously sized lounge with a charming bay-fronted window, a well-appointed kitchen, a modern shower room, and a separate WC. Outside, the home enjoys a secluded rear garden, off-road parking, and a detached garage, making it a perfect blend of comfort and convenience. CHAIN FREE

#### EXTERNAL

To the front of the property, a spacious driveway provides ample off-road parking and leads to a detached garage, which benefits from an electric roller up-and-over door. The front garden features a well-maintained lawn area bordered by established shrubs, adding to the home's curb appeal. The rear garden is mainly laid to lawn, complemented by attractive floral and shrub borders, a striking palm tree, a summer house, and a timber shed. A convenient door also offers direct access into the side of the garage.