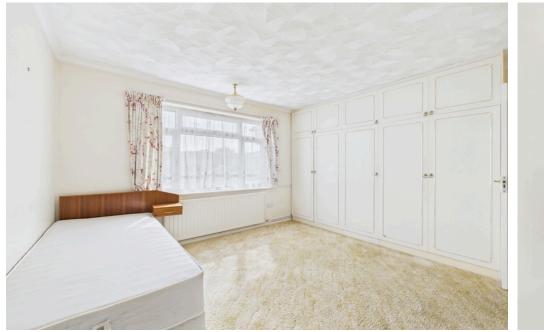

#### INTERNAL

Front door leading into the entrance hall with access to all rooms and storage cupboard. The property offers two double bedrooms with the primary bedroom located to the front with a bay fronted window and fitted wardrobes. The second bedroom overlooks the rear garden and also benefits from ample built in wardrobes. The lounge can be found to the front of the property featuring a west facing bay fronted window, fire surround and gas fireplace. The fitted kitchen features wall and base units, built in oven, gas hob, space for fridge/freezer, space for washing machine, 11/2 bowl sink, drainer and door leading out to the rear garden. The bungalow offers a shower room with walk in shower, glass shower screen, wash hand basin and access to the airing cupboard. The WC is located just next door to the shower room.