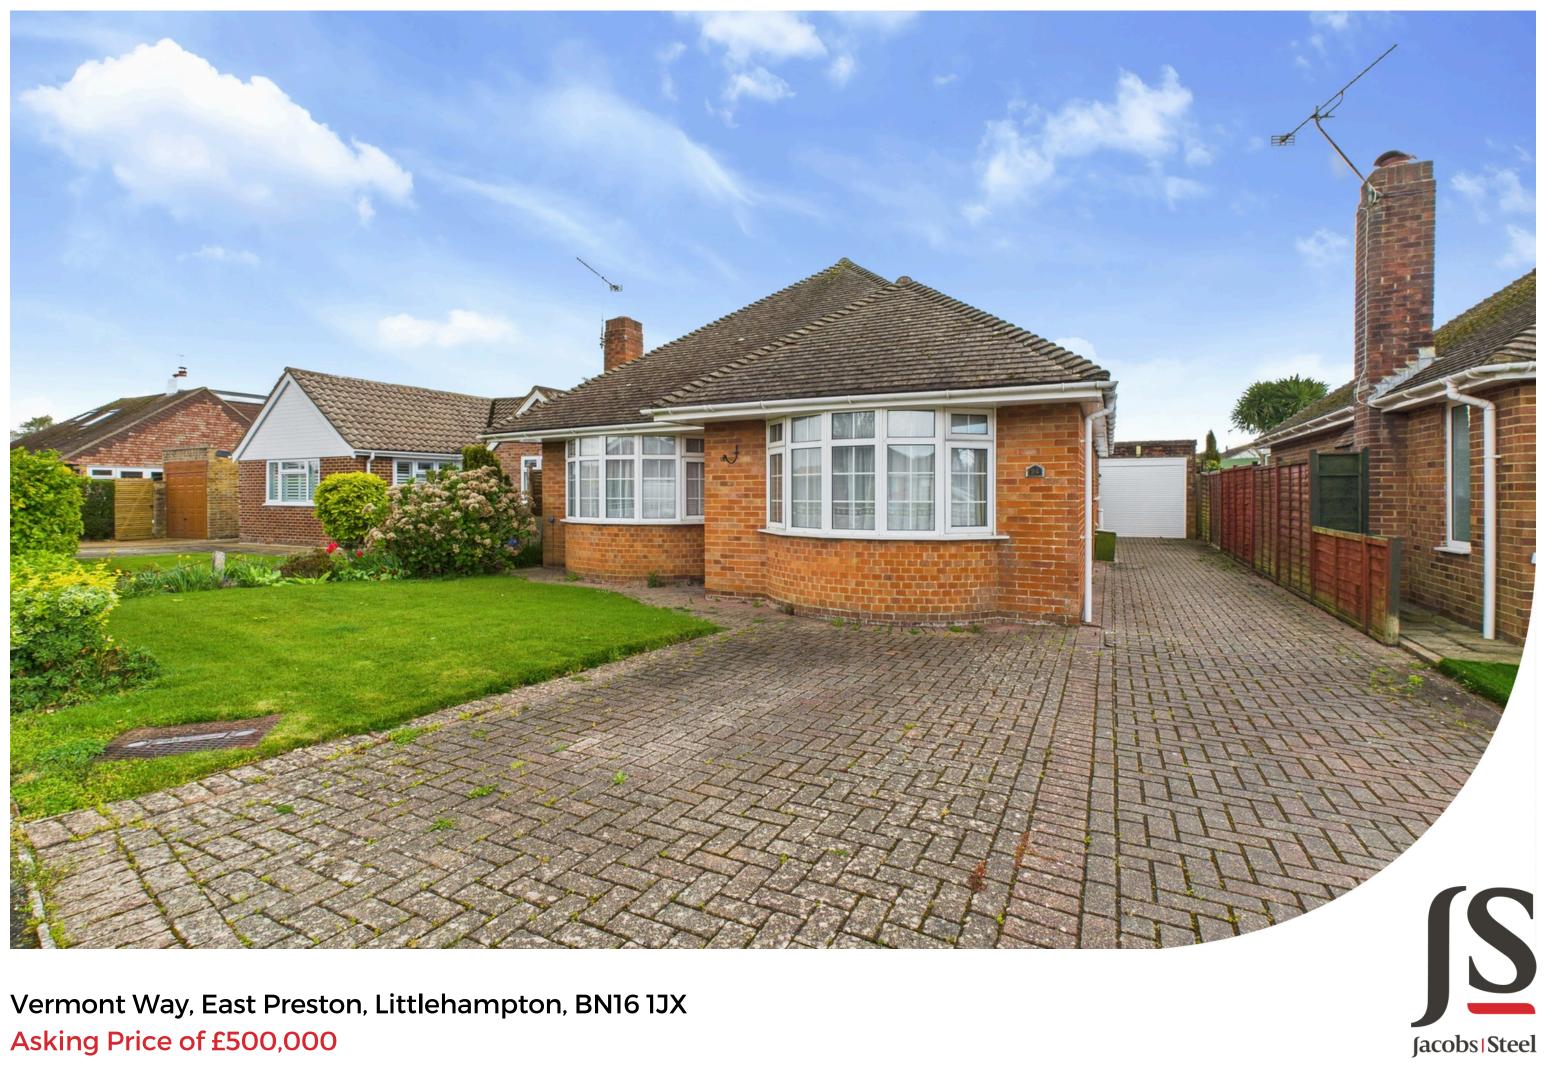

We are delighted to present this detached bungalow, ideally positioned in a tranquil setting just a short stroll from the heart of the village. The property boasts two spacious double bedrooms, a generously sized lounge with a charming bay-fronted window, a well-appointed kitchen, a modern shower room, and a separate WC. Outside, the home enjoys a secluded rear garden, off-road parking, and a detached garage, making it a perfect blend of comfort and convenience. CHAIN FREE

# **Key Features**

- Detached Bungalow
- Two Double Bedrooms
- Bay Fronted Lounge
- Kitchen
- Shower Room & Seperate WC
- Rear Garden with Summer House
- Detached Garage
- Off Road Parking
- Chain Free
- 0.2 Miles From Local Shopping Facilities

#### EXTERNAL

To the front of the property, a spacious driveway provides ample off-road parking and leads to a detached garage, which benefits from an electric roller up-and-over door. The front garden features a well-maintained lawn area bordered by established shrubs, adding to the home's curb appeal. The rear garden is mainly laid to lawn, complemented by attractive floral and shrub borders, a striking palm tree, a summer house, and a timber shed. A convenient door also offers direct access into the side of the garage.

### SITUATED

The bungalow is ideally located on Vermont Way, just a short walk from East Preston Village, which offers a variety of local shops and amenities only 0.2 miles away. East Preston Seafront is also within easy walking distance, just 0.6 miles from the property, offering a scenic route with a selection of local restaurants and pubs along the way.