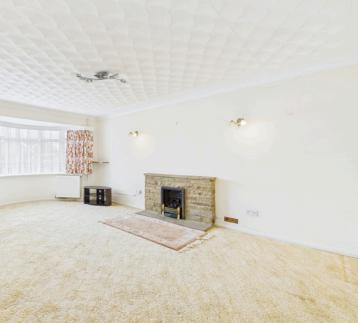

#### INTERNAL

Front door leading into the entrance hall with access to all rooms and storage cupboard. The property offers two double bedrooms with the primary bedroom located to the front with a bay fronted window and fitted wardrobes. The second bedroom overlooks the rear garden and also benefits from ample built in wardrobes. The lounge can be found to the front of the property featuring a west facing bay fronted window, fire surround and gas fireplace. The fitted kitchen features wall and base units, built in oven, gas hob, space for fridge/freezer, space for washing machine, 11/2 bowl sink, drainer and door leading out to the rear garden. The bungalow offers a shower room with walk in shower, glass shower screen, wash hand basin and access to the airing cupboard. The WC is located just next door to the shower room.