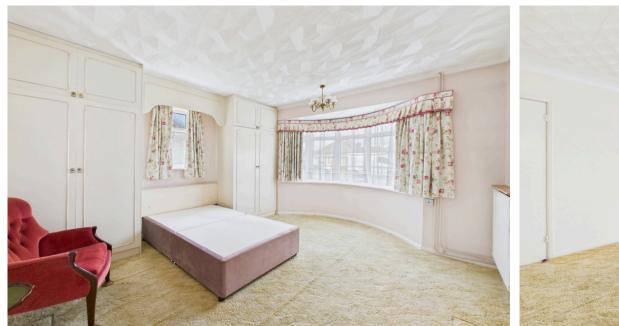

#### INTERNAL

Front door leading into the entrance hall with access to all rooms and storage cupboard. The property offers two double bedrooms with the primary bedroom located to the front with a bay fronted window and fitted wardrobes. The second bedroom overlooks the rear garden and also benefits from ample built in wardrobes. The lounge can be found to the front of the property featuring a west facing bay fronted window, fire surround and gas fireplace. The fitted kitchen features wall and base units, built in oven, gas hob, space for fridge/freezer, space for washing machine, 11/2 bowl sink, drainer and door leading out to the rear garden. The bungalow offers a shower room with walk in shower, glass shower screen, wash hand basin and access to the airing cupboard. The WC is located just next door to the shower room.