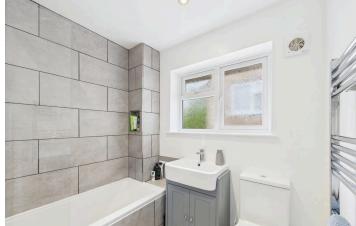

A beautifully refitted bathroom services the floor, featuring a bath with shower over, a wash hand basin set into a contemporary vanity unit, and a separate W.C., all finished with modern, stylish tiling.