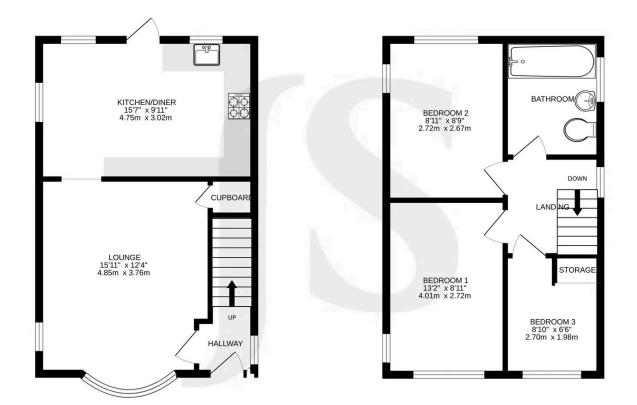

**GROUND FLOOR** 1ST FLOOR

# **Property Details:**

Floor area as quoted by EPC: 797 SqFt

Tenure: Freehold

Council tax band: C

Whits very utterrupt has been made to ensure the accuracy of the floorplan contained here, measurement of dorse, windows, cross and any other times are approximate and no responsibility is taken for any error, omission or mis-statement. This plan is for illustrative purposes only and should be used as such by any prospective purchaser. The services, systems and appliances shown have not been tested and no guarantee as to their operability or efficiency can be given.