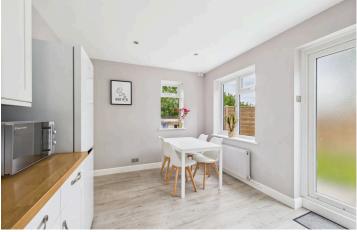

### INTERNAL

This standout detached home offers immaculate presentation throughout and is ready to move straight into. The ground floor welcomes you with a spacious, dual-aspect living room featuring a large bay window, creating a bright and airy atmosphere. To the rear, an open plan kitchen diner, boasting a modern fitted kitchen with space for appliances and ample room for a dining table and chairs.