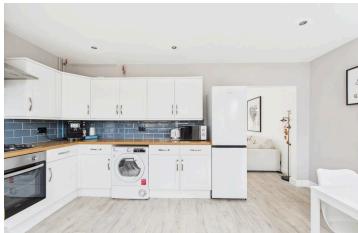

### INTERNAL

This standout detached home offers immaculate presentation throughout and is ready to move straight into. The ground floor welcomes you with a spacious, dual-aspect living room featuring a large bay window, creating a bright and airy atmosphere. To the rear, an open plan kitchen diner, boasting a modern fitted kitchen with space for appliances and ample room for a dining table and chairs.