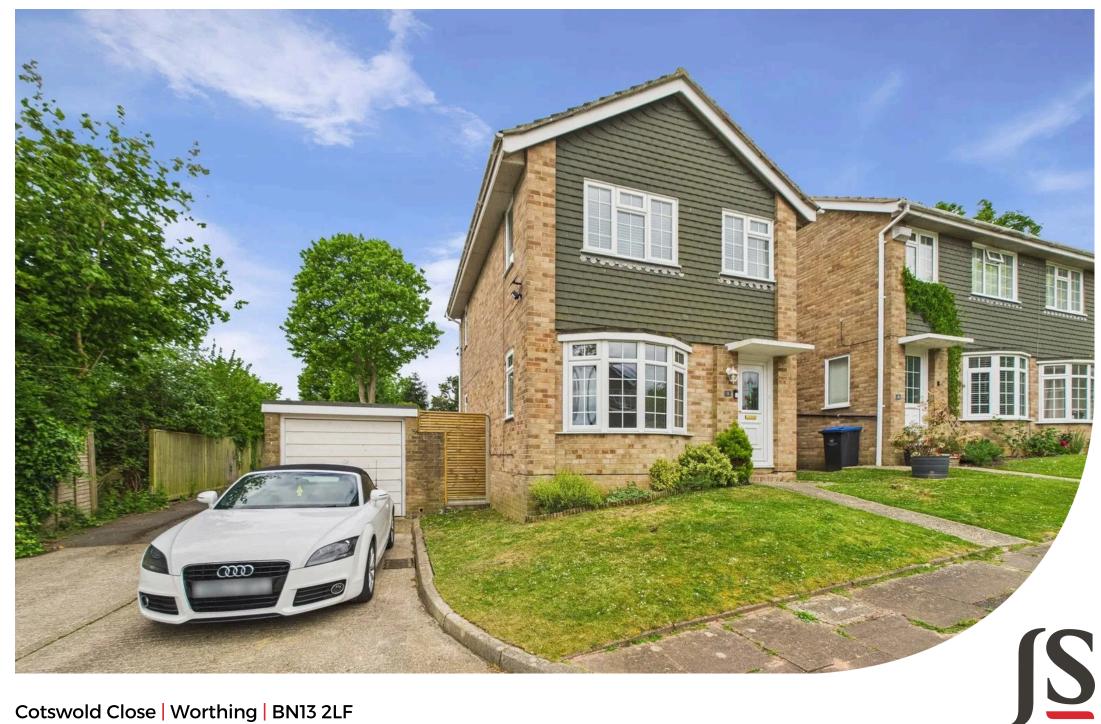

Jacobs|Steel

Cotswold Close | Worthing | BN13 2LF Guide Price £395,000

Immaculate three bedroom home with open plan kitchen/diner leading onto West facing garden. The home is flooded with light and offers off street parking and garage.

# **Key Features**

- Detached House
- Immaculate Throughout
- Kitchen/Diner
- Spacious Lounge
- Three Bedooms
- Modern Bathroom
- West Facing Rear Garden
- Off Road Parking
- Garage
- Quiet Close

3 Bedrooms

### EXTERNAL

The property boasts a popular West-facing garden, perfect for enjoying afternoon and evening sun. Designed for low-maintenance living, the garden features a spacious patio area ideal for outdoor dining . A paved side section to the side of the home provides a useful storage area, while a neatly kept lawn offers additional space for recreation. The garden is fully enclosed by modern fencing, ensuring privacy and benefits from a convenient side gate for easy access. To the front, the home is approached via a pathway set within a lawned garden.. To the side of the property, there is a detached garage with off-road parking directly in front, providing excellent practicality for homeowners.