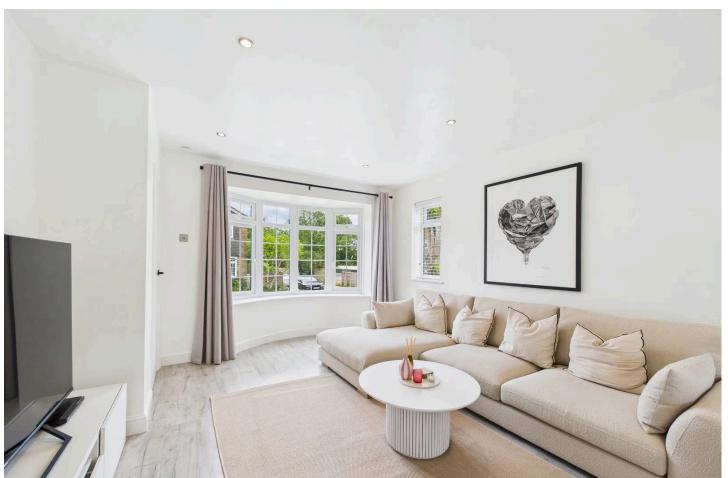

### INTERNAL

This standout detached home offers immaculate presentation throughout and is ready to move straight into. The ground floor welcomes you with a spacious, dual-aspect living room featuring a large bay window, creating a bright and airy atmosphere. To the rear, an open plan kitchen diner, boasting a modern fitted kitchen with space for appliances and ample room for a dining table and chairs.