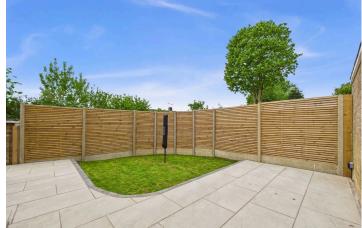

### EXTERNAL

The property boasts a popular West-facing garden, perfect for enjoying afternoon and evening sun. Designed for low-maintenance living, the garden features a spacious patio area ideal for outdoor dining . A paved side section to the side of the home provides a useful storage area, while a neatly kept lawn offers additional space for recreation. The garden is fully enclosed by modern fencing, ensuring privacy and benefits from a convenient side gate for easy access. To the front, the home is approached via a pathway set within a lawned garden.. To the side of the property, there is a detached garage with off-road parking directly in front, providing excellent practicality for homeowners.