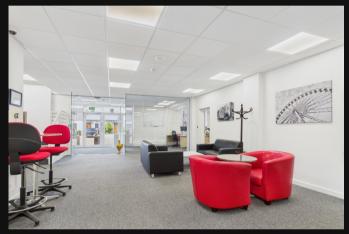

### Description

Office 8 at Rothbury House is a modern, fully managed office suite offering approximately 172 sqft (15 sq. m) of flexible workspace, suitable for small to medium-sized businesses. The space is designed to comfortably accommodate at least 4 desks and features air conditioning, heating, LED lighting, perimeter trunking with CAT 5 cabling, individual wifi access points and high-speed tailored internet access through BT business service. This productive and well-equipped environment also includes 24 hour secure fob access and CCTV offering tenants a safe, convenient location.

Rent is inclusive of all utilities, and the property is let on a flexible license or lease as required.

Additional shared facilities include a fitted kitchen, WC's, shower room, and a modern waiting area.