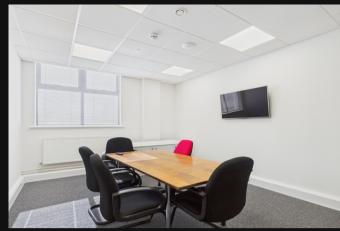

### Description

Office 8 at Rothbury House is a modern, fully managed office suite offering approximately 172 sqft (15 sq. m) of flexible workspace, suitable for small to medium-sized businesses. The space is designed to comfortably accommodate at least 4 desks and features air conditioning, heating, LED lighting, perimeter trunking with CAT 5 cabling, individual wifi access points and high-speed tailored internet access through BT business service. This productive and well-equipped environment also includes 24 hour secure fob access and CCTV offering tenants a safe, convenient location.

Rent is inclusive of all utilities, and the property is let on a flexible license or lease as required.

Additional shared facilities include a fitted kitchen, WC's, shower room, and a modern waiting area.