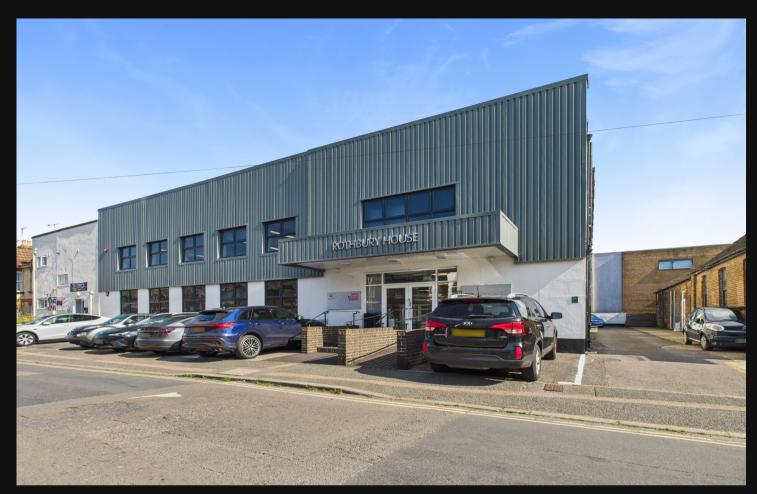

## OFFICE 8 ROTHBURY HOUSE, 24 FRANKLIN ROAD, PORTSLADE, BRIGHTON, EAST SUSSEX, BN41 1AF

#### Location

Situated off the popular Boundary Road, Rothbury House benefits from a vibrant local area with a variety of shops, restaurants, and bus services. Portslade train station is approximately 0.3 miles away, providing convenient access to Brighton and beyond.

### Description

Office 8 at Rothbury House is a modern, fully managed office suite offering approximately 172 sqft (15 sq. m) of flexible workspace, suitable for small to medium-sized businesses. The space is designed to comfortably accommodate at least 4 desks and features air conditioning, heating, LED lighting, perimeter trunking with CAT 5 cabling, individual wifi access points and high-speed tailored internet access through BT business service. This productive and well-equipped environment also includes 24 hour secure fob access and CCTV offering tenants a safe, convenient location.