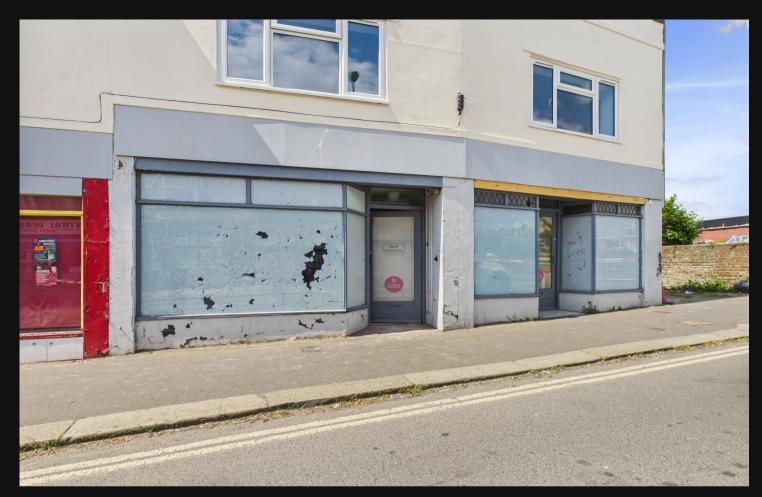

# IDEAL SHOP/OFFICE TO LET

- 100% Rate Relief (STS)
- Prime Thoroughfare
- Hot Food Uses Will Not Be Considered
- Large Shop Front

# 17-19 SOUTH FARM ROAD, WORTHING, WEST SUSSEX, BN14 7AB

## Description

This well positioned double-fronted premises offers excellent visibility and is currently undergoing refurbishment. Well-suited for either retail or office use, the property boasts a bright, open-plan interior with two recessed entrances.