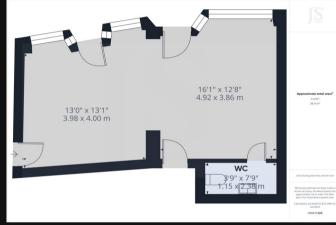

## Accommodation

The premises have the following approximate floor areas:

|                   | Sq Ft | Sq M  |
|-------------------|-------|-------|
| Total floor area: | 419   | 38.93 |