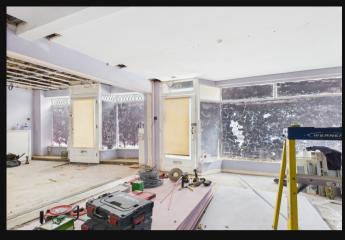

## Description

This well positioned double-fronted premises offers excellent visibility and is currently undergoing refurbishment. Well-suited for either retail or office use, the property boasts a bright, open-plan interior with two recessed entrances.

Internally, the unit includes a WC, a kitchenette area, and benefits from convenient side access.