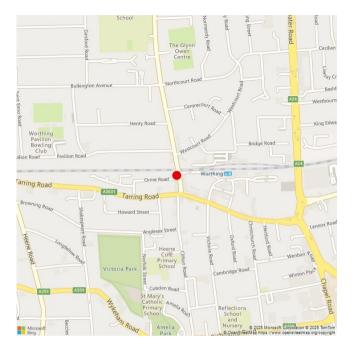

#### Location

Located just 200 meters from Worthing Railway Station, offering excellent connectivity to Brighton and London. The area is well-served by local amenities, including supermarkets such as Tesco Express and Morrisons within walking distance, as well as a variety of shops, cafes, and restaurants.