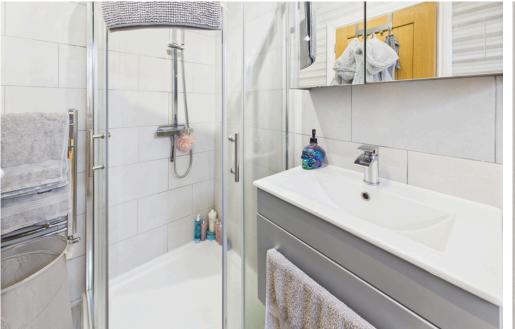

#### INTERNAL

Accessed via a well-maintained communal entrance with stairs leading to the second floor, the front door opens into a welcoming entrance hall providing access to all rooms. The apartment boasts a bright and airy open-plan kitchen/living area, enhanced by Velux windows that flood the space with natural light. The contemporary kitchen features sleek, modern units, a built-in oven, an integrated fridge/freezer, and designated space for additional appliances—ideal for practical, stylish living. The bedroom is generously proportioned, offering ample space for wardrobes and furnishings to suit your needs. Completing the accommodation is a modern shower room, comprising a walk-in shower with a glass screen, a wash hand basin with built-in storage, and a WC—finished to a high standard throughout.