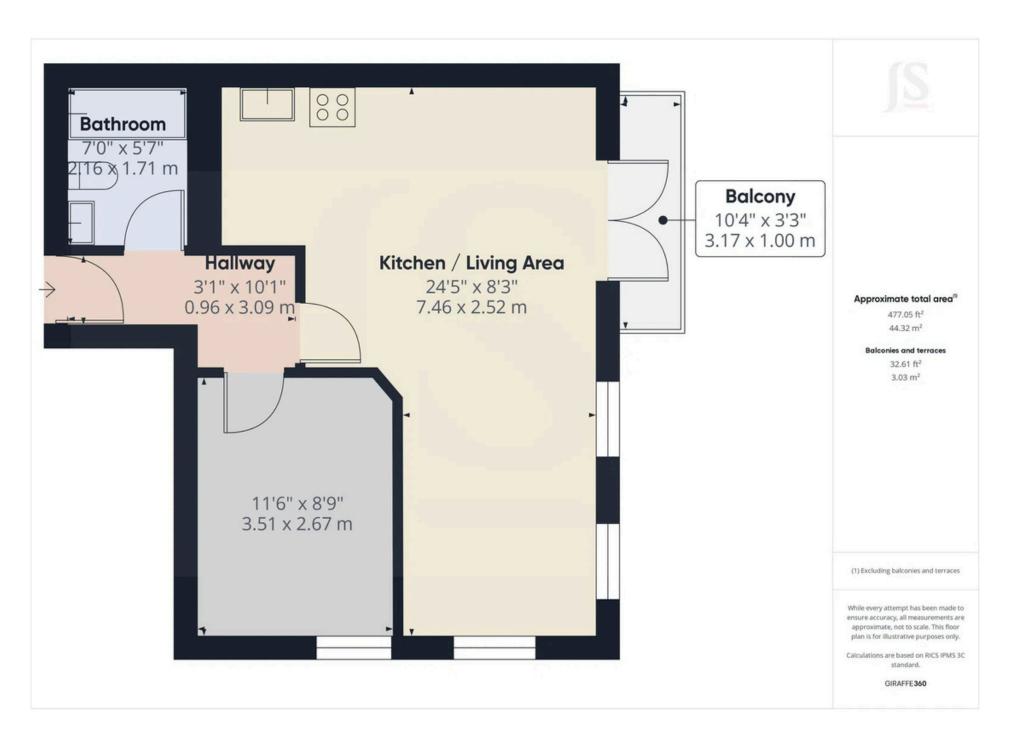

#### INTERNAL

Accessed via a well-maintained communal entrance with stairs leading to the second floor, the front door opens into a welcoming entrance hall providing access to all rooms. The apartment boasts a bright and airy open-plan kitchen/living area, enhanced by Velux windows that flood the space with natural light. The contemporary kitchen features sleek, modern units, a built-in oven, an integrated fridge/freezer, and designated space for additional appliances—ideal for practical, stylish living. The bedroom is generously proportioned, offering ample space for wardrobes and furnishings to suit your needs. Completing the accommodation is a modern shower room, comprising a walk-in shower with a glass screen, a wash hand basin with built-in storage, and a WC—finished to a high standard throughout.

### **TENURE**

Lease: Remainder of a 999 year lease Service Charge: £1312 per annum

Ground Rent: N/A

| Very energy efficient - lower running costs | Current | Potentia |
|---------------------------------------------|---------|----------|
| (92 plus) A                                 |         |          |
| (81-91) <b>B</b>                            | 82      | 82       |
| (69-80) C                                   | 02      |          |
| (55-68)                                     |         |          |
| (39-54)                                     |         |          |
| (21-38)                                     |         |          |
| (1-20)                                      |         |          |
| Not energy efficient - higher running costs | _       |          |

# **Property Details:**

Floor area (as quoted by EPC: 44 sqm

Tenure:Leasehold

Council tax band: A

Whilst we endeavour to make our property particulars accurate and reliable, we have not carried out a detailed survey. If there is any point which is of particular importance to you, please contact the offi ce and we will be pleased to check the information for you, particularly if you are contemplating travelling some distance. Whilst every effort has been made to ensure that any fl oorplans are correct and drawn as accurately as possible, they are to be used for layout and identifi cation purposes only and are not drawn to scale. The services, where applicable, including electrical equipment and other appliances have not been tested and no warranty can be given that they are in working order, even where described in these particulars. Carpets, curtains, furnishings, gas fi res, electrical goods/ fi ttings or other fi xtures, unless expressly mentioned, are not necessarily included with the property.