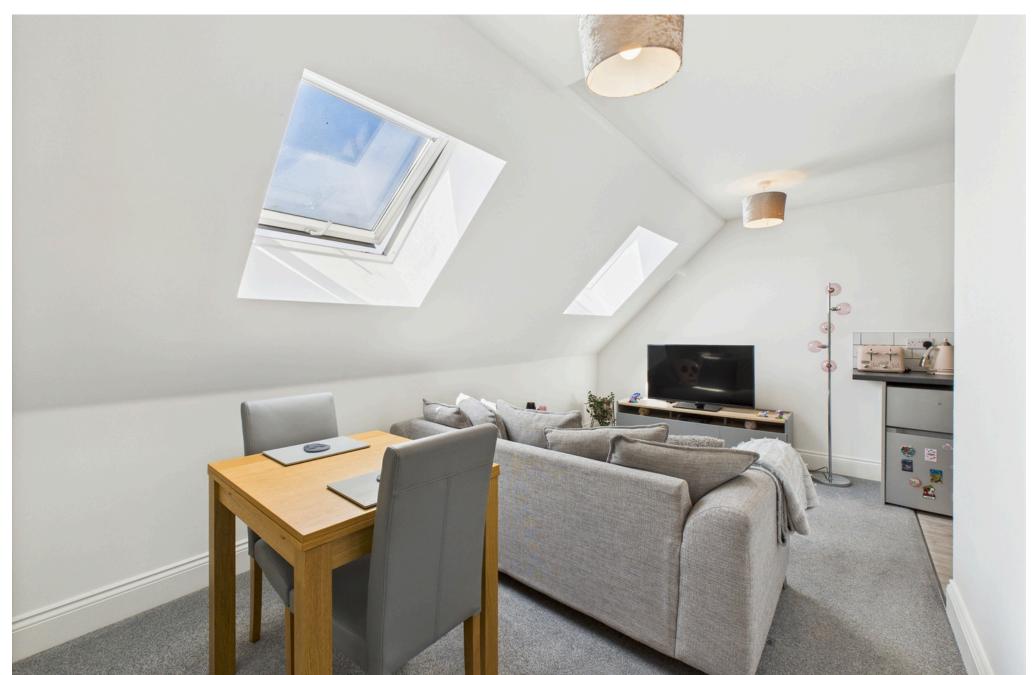

#### INTERNAL

Accessed via a well-maintained communal entrance with stairs leading to the second floor, the front door opens into a welcoming entrance hall providing access to all rooms. The apartment boasts a bright and airy open-plan kitchen/living area, enhanced by Velux windows that flood the space with natural light. The contemporary kitchen features sleek, modern units, a built-in oven, an integrated fridge/freezer, and designated space for additional appliances—ideal for practical, stylish living. The bedroom is generously proportioned, offering ample space for wardrobes and furnishings to suit your needs. Completing the accommodation is a modern shower room, comprising a walk-in shower with a glass screen, a wash hand basin with built-in storage, and a WC—finished to a high standard throughout.