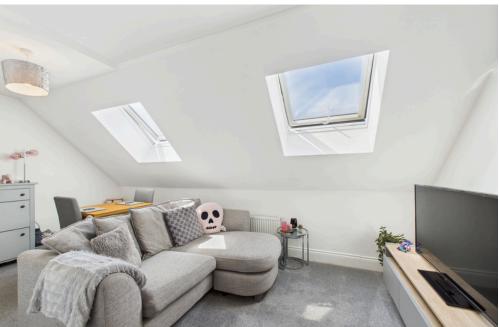

#### INTERNAL

Accessed via a well-maintained communal entrance with stairs leading to the second floor, the front door opens into a welcoming entrance hall providing access to all rooms. The apartment boasts a bright and airy open-plan kitchen/living area, enhanced by Velux windows that flood the space with natural light. The contemporary kitchen features sleek, modern units, a built-in oven, an integrated fridge/freezer, and designated space for additional appliances—ideal for practical, stylish living. The bedroom is generously proportioned, offering ample space for wardrobes and furnishings to suit your needs. Completing the accommodation is a modern shower room, comprising a walk-in shower with a glass screen, a wash hand basin with built-in storage, and a WC—finished to a high standard throughout.