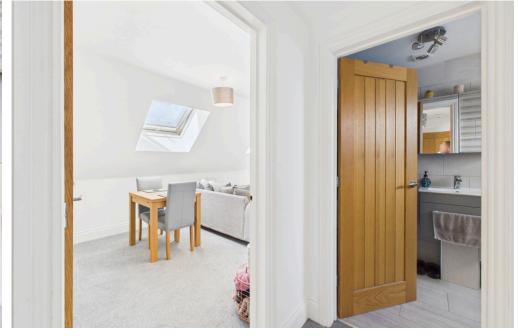

#### INTERNAL

Accessed via a well-maintained communal entrance with stairs leading to the second floor, the front door opens into a welcoming entrance hall providing access to all rooms. The apartment boasts a bright and airy open-plan kitchen/living area, enhanced by Velux windows that flood the space with natural light. The contemporary kitchen features sleek, modern units, a built-in oven, an integrated fridge/freezer, and designated space for additional appliances—ideal for practical, stylish living. The bedroom is generously proportioned, offering ample space for wardrobes and furnishings to suit your needs. Completing the accommodation is a modern shower room, comprising a walk-in shower with a glass screen, a wash hand basin with built-in storage, and a WC—finished to a high standard throughout.