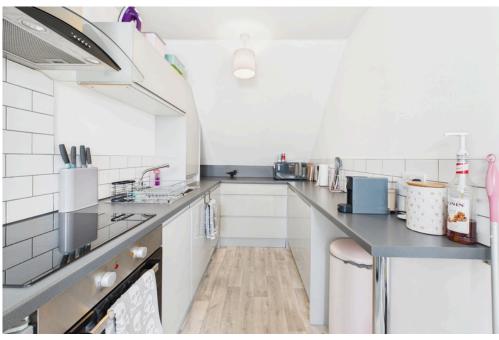

#### INTERNAL

Accessed via a well-maintained communal entrance with stairs leading to the second floor, the front door opens into a welcoming entrance hall providing access to all rooms. The apartment boasts a bright and airy open-plan kitchen/living area, enhanced by Velux windows that flood the space with natural light. The contemporary kitchen features sleek, modern units, a built-in oven, an integrated fridge/freezer, and designated space for additional appliances—ideal for practical, stylish living. The bedroom is generously proportioned, offering ample space for wardrobes and furnishings to suit your needs. Completing the accommodation is a modern shower room, comprising a walk-in shower with a glass screen, a wash hand basin with built-in storage, and a WC—finished to a high standard throughout.