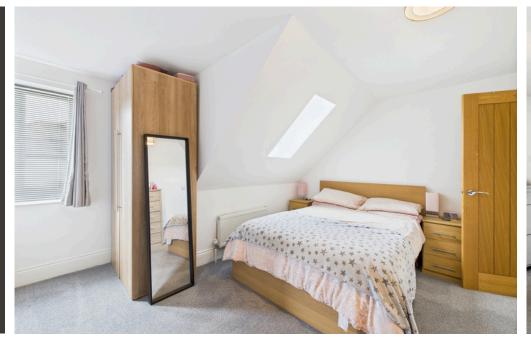

#### INTERNAL

Accessed via a well-maintained communal entrance with stairs leading to the second floor, the front door opens into a welcoming entrance hall providing access to all rooms. The apartment boasts a bright and airy open-plan kitchen/living area, enhanced by Velux windows that flood the space with natural light. The contemporary kitchen features sleek, modern units, a built-in oven, an integrated fridge/freezer, and designated space for additional appliances—ideal for practical, stylish living. The bedroom is generously proportioned, offering ample space for wardrobes and furnishings to suit your needs. Completing the accommodation is a modern shower room, comprising a walk-in shower with a glass screen, a wash hand basin with built-in storage, and a WC—finished to a high standard throughout.