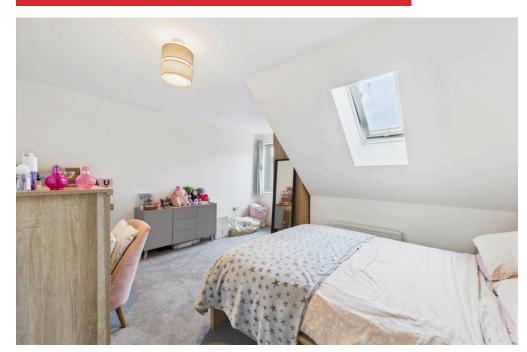

#### INTERNAL

Accessed via a well-maintained communal entrance with stairs leading to the second floor, the front door opens into a welcoming entrance hall providing access to all rooms. The apartment boasts a bright and airy open-plan kitchen/living area, enhanced by Velux windows that flood the space with natural light. The contemporary kitchen features sleek, modern units, a built-in oven, an integrated fridge/freezer, and designated space for additional appliances—ideal for practical, stylish living. The bedroom is generously proportioned, offering ample space for wardrobes and furnishings to suit your needs. Completing the accommodation is a modern shower room, comprising a walk-in shower with a glass screen, a wash hand basin with built-in storage, and a WC—finished to a high standard throughout.