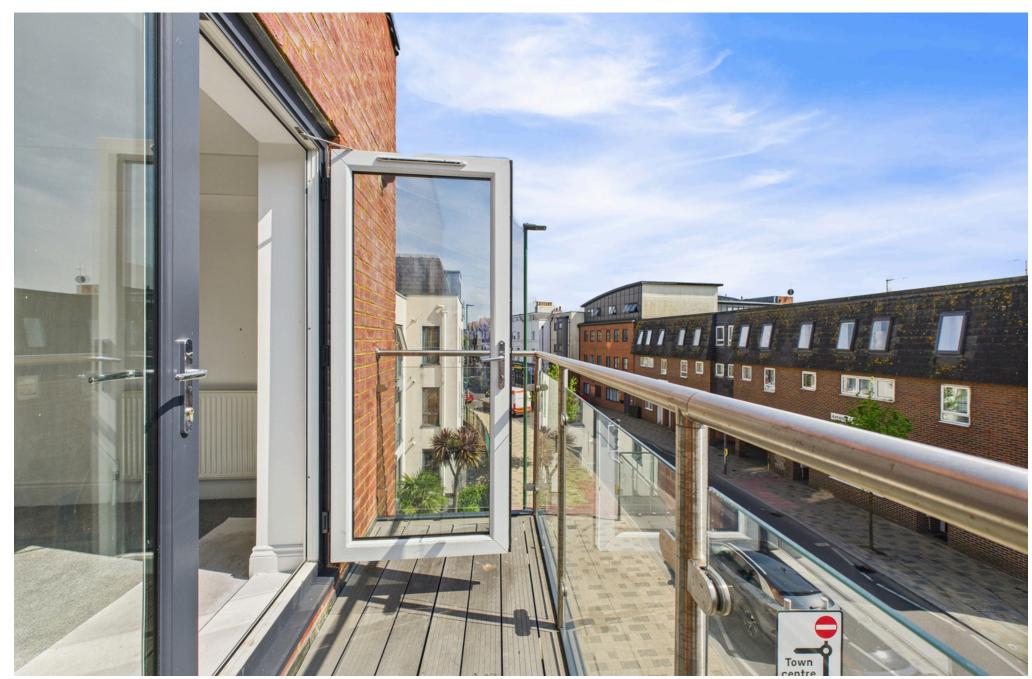

#### INTERNAL

Accessed via a well-maintained communal entrance with stairs leading to the second floor, the front door opens into a welcoming entrance hall providing access to all rooms. The apartment boasts a bright and airy open-plan kitchen/living area, enhanced by doors leading out to the balcony. The contemporary kitchen features sleek, modern units, a built-in oven, an integrated fridge/freezer, for practical, stylish living. The bedroom is generously proportioned, offering ample space for wardrobes and furnishings to suit your needs. Completing the accommodation is a modern bathroom with bath, wash hand basin with built-in storage and a WC—finished to a high standard throughout.

### EXTERNAL

The property benefits from a balcony.

| Very energy efficient - lower running costs | Current | Potentia |
|---------------------------------------------|---------|----------|
| (92 plus) <b>A</b>                          |         |          |
| (81-91) <b>B</b>                            | 82      | 82       |
| (69-80) C                                   |         |          |
| (55-68)                                     |         |          |
| (39-54)                                     |         |          |
| (21-38)                                     |         |          |
| (1-20)                                      |         |          |
| Not energy efficient - higher running costs | _       |          |