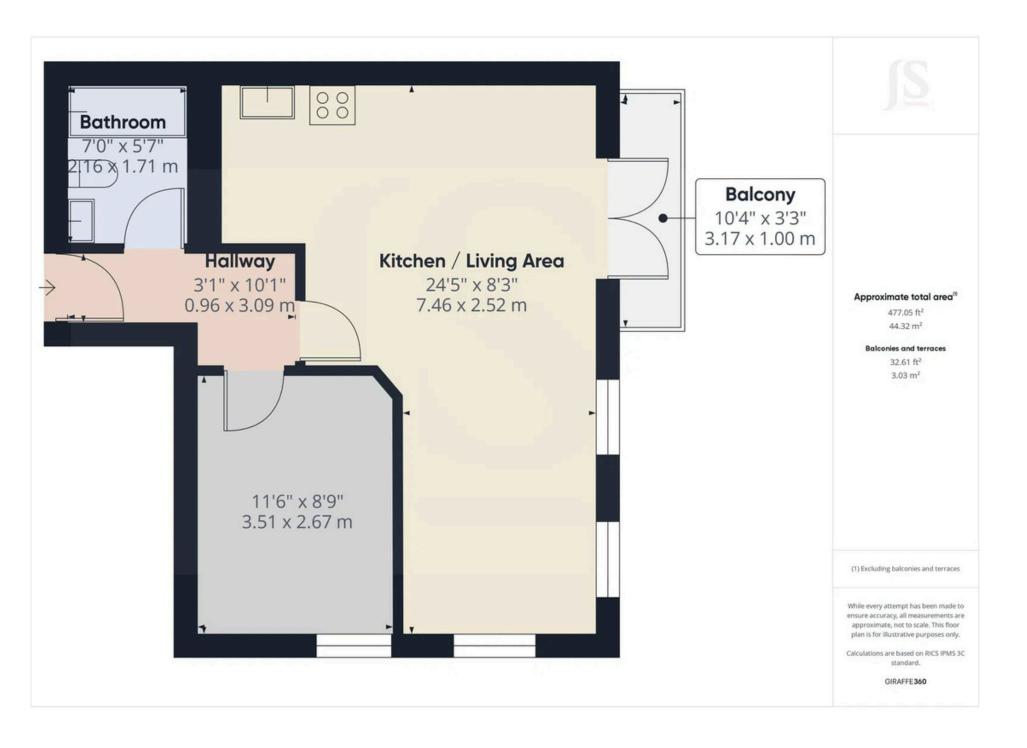

1 Bedrooms

l Bathroom

1 Reception Rooms

#### INTERNAL

Accessed via a well-maintained communal entrance with stairs leading to the second floor, the front door opens into a welcoming entrance hall providing access to all rooms. The apartment boasts a bright and airy open-plan kitchen/living area, enhanced by doors leading out to the balcony. The contemporary kitchen features sleek, modern units, a built-in oven, an integrated fridge/freezer, for practical, stylish living. The bedroom is generously proportioned, offering ample space for wardrobes and furnishings to suit your needs. Completing the accommodation is a modern bathroom with bath, wash hand basin with built-in storage and a WC—finished to a high standard throughout.

### EXTERNAL

The property benefits from a balcony.

| Very energy efficient - lower running costs | Current | Potentia |
|---------------------------------------------|---------|----------|
| (92 plus) <b>A</b>                          |         |          |
| (81-91) <b>B</b>                            | 82      | 82       |
| (69-80) C                                   |         |          |
| (55-68)                                     |         |          |
| (39-54)                                     |         |          |
| (21-38)                                     |         |          |
| (1-20)                                      |         |          |
| Not energy efficient - higher running costs | _       |          |

# **Property Details:**

Floor area (as quoted by EPC: 46 sqm

Tenure:Leasehold

Council tax band: A

Whilst we endeavour to make our property particulars accurate and reliable, we have not carried out a detailed survey. If there is any point which is of particular importance to you, please contact the offi ce and we will be pleased to check the information for you, particularly if you are contemplating travelling some distance. Whilst every effort has been made to ensure that any fl oorplans are correct and drawn as accurately as possible, they are to be used for layout and identifi cation purposes only and are not drawn to scale. The services, where applicable, including electrical equipment and other appliances have not been tested and no warranty can be given that they are in working order, even where described in these particulars. Carpets, curtains, furnishings, gas fi res, electrical goods/ fi ttings or other fi xtures, unless expressly mentioned, are not necessarily included with the property.