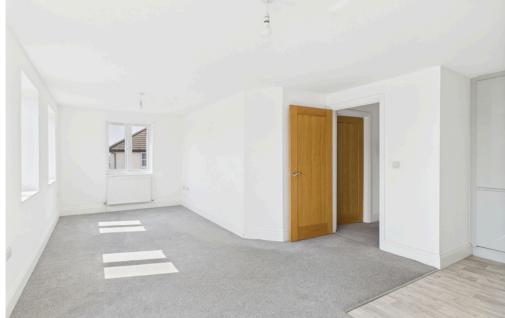

#### INTERNAL

Accessed via a well-maintained communal entrance with stairs leading to the second floor, the front door opens into a welcoming entrance hall providing access to all rooms. The apartment boasts a bright and airy open-plan kitchen/living area, enhanced by doors leading out to the balcony. The contemporary kitchen features sleek, modern units, a built-in oven, an integrated fridge/freezer, for practical, stylish living. The bedroom is generously proportioned, offering ample space for wardrobes and furnishings to suit your needs. Completing the accommodation is a modern bathroom with bath, wash hand basin with built-in storage and a WC—finished to a high standard throughout.