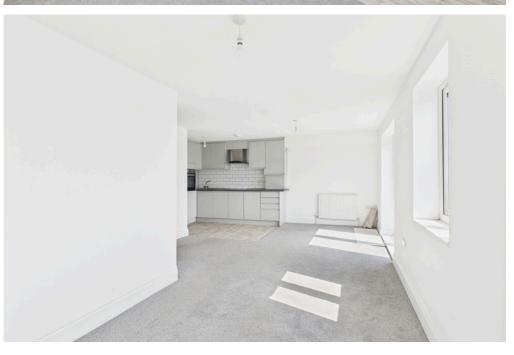

#### INTERNAL

Accessed via a well-maintained communal entrance with stairs leading to the second floor, the front door opens into a welcoming entrance hall providing access to all rooms. The apartment boasts a bright and airy open-plan kitchen/living area, enhanced by doors leading out to the balcony. The contemporary kitchen features sleek, modern units, a built-in oven, an integrated fridge/freezer, for practical, stylish living. The bedroom is generously proportioned, offering ample space for wardrobes and furnishings to suit your needs. Completing the accommodation is a modern bathroom with bath, wash hand basin with built-in storage and a WC—finished to a high standard throughout.