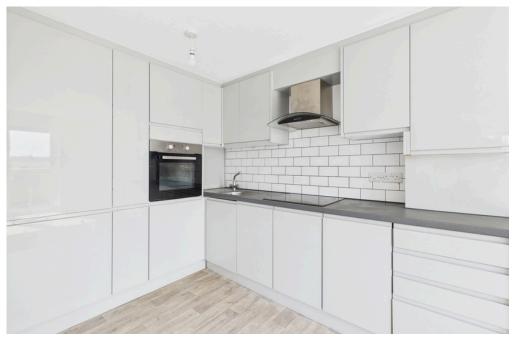

#### INTERNAL

Accessed via a well-maintained communal entrance with stairs leading to the second floor, the front door opens into a welcoming entrance hall providing access to all rooms. The apartment boasts a bright and airy open-plan kitchen/living area, enhanced by doors leading out to the balcony. The contemporary kitchen features sleek, modern units, a built-in oven, an integrated fridge/freezer, for practical, stylish living. The bedroom is generously proportioned, offering ample space for wardrobes and furnishings to suit your needs. Completing the accommodation is a modern bathroom with bath, wash hand basin with built-in storage and a WC—finished to a high standard throughout.