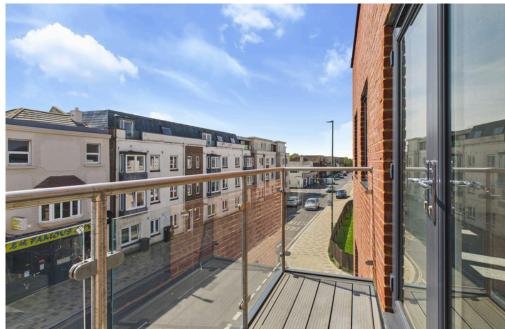

### EXTERNAL

The property benefits from a balcony.

| Very energy efficient - lower running costs | Current | Potentia |
|---------------------------------------------|---------|----------|
| (92 plus) <b>A</b>                          |         |          |
| (81-91) <b>B</b>                            | 82      | 82       |
| (69-80) C                                   |         |          |
| (55-68)                                     |         |          |
| (39-54)                                     |         |          |
| (21-38)                                     |         |          |
| (1-20)                                      |         |          |
| Not energy efficient - higher running costs | _       |          |