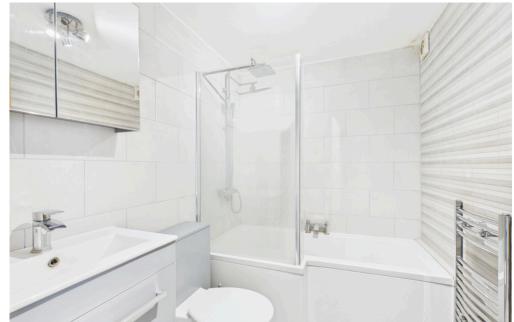

#### INTERNAL

Accessed via a well-maintained communal entrance with stairs leading to the second floor, the front door opens into a welcoming entrance hall providing access to all rooms. The apartment boasts a bright and airy open-plan kitchen/living area, enhanced by doors leading out to the balcony. The contemporary kitchen features sleek, modern units, a built-in oven, an integrated fridge/freezer, for practical, stylish living. The bedroom is generously proportioned, offering ample space for wardrobes and furnishings to suit your needs. Completing the accommodation is a modern bathroom with bath, wash hand basin with built-in storage and a WC—finished to a high standard throughout.