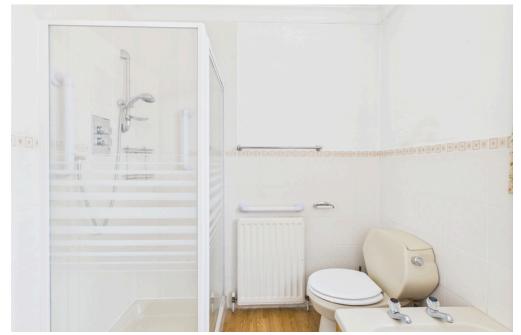

#### **INTERNAL**

Front door leading into the entrance porch with door leading into the entrance hall. Access to storage cupboard and access to all rooms. The lounge is located to the front and offers a bay fronted window and dual aspect windows. The property offers two bedrooms with the primary bedroom benefitting from built in wardrobes. Bedroom two could be used as a dining room and offers a sliding door out to the rear garden. The kitchen offers wall and base units, built in eye level oven, sink, drainer, spaces for all appliances and door leading out to the rear garden. The bathroom offers a four piece suite including shower cubicle, bath, wash hand basin and WC.