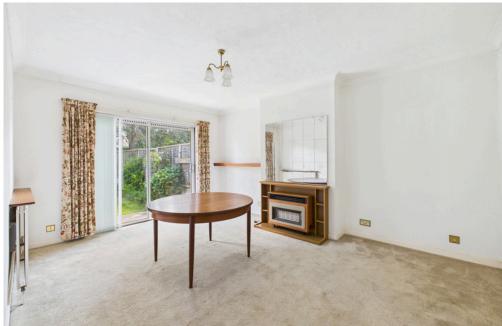

#### **INTERNAL**

Front door leading into the entrance porch with door leading into the entrance hall. Access to storage cupboard and access to all rooms. The lounge is located to the front and offers a bay fronted window and dual aspect windows. The property offers two bedrooms with the primary bedroom benefitting from built in wardrobes. Bedroom two could be used as a dining room and offers a sliding door out to the rear garden. The kitchen offers wall and base units, built in eye level oven, sink, drainer, spaces for all appliances and door leading out to the rear garden. The bathroom offers a four piece suite including shower cubicle, bath, wash hand basin and WC.