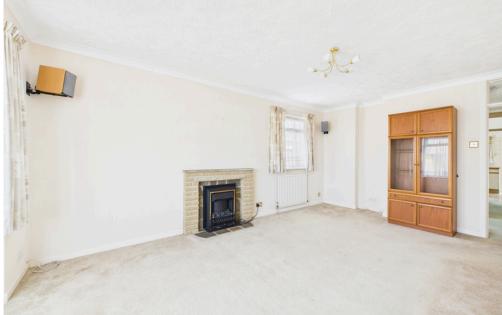

#### **INTERNAL**

Front door leading into the entrance porch with door leading into the entrance hall. Access to storage cupboard and access to all rooms. The lounge is located to the front and offers a bay fronted window and dual aspect windows. The property offers two bedrooms with the primary bedroom benefitting from built in wardrobes. Bedroom two could be used as a dining room and offers a sliding door out to the rear garden. The kitchen offers wall and base units, built in eye level oven, sink, drainer, spaces for all appliances and door leading out to the rear garden. The bathroom offers a four piece suite including shower cubicle, bath, wash hand basin and WC.