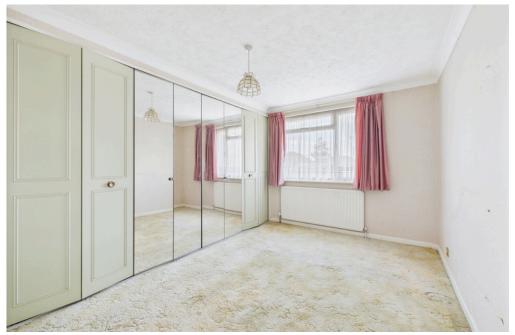

#### **INTERNAL**

Front door leading into the entrance porch with door leading into the entrance hall. Access to storage cupboard and access to all rooms. The lounge is located to the front and offers a bay fronted window and dual aspect windows. The property offers two bedrooms with the primary bedroom benefitting from built in wardrobes. Bedroom two could be used as a dining room and offers a sliding door out to the rear garden. The kitchen offers wall and base units, built in eye level oven, sink, drainer, spaces for all appliances and door leading out to the rear garden. The bathroom offers a four piece suite including shower cubicle, bath, wash hand basin and WC.