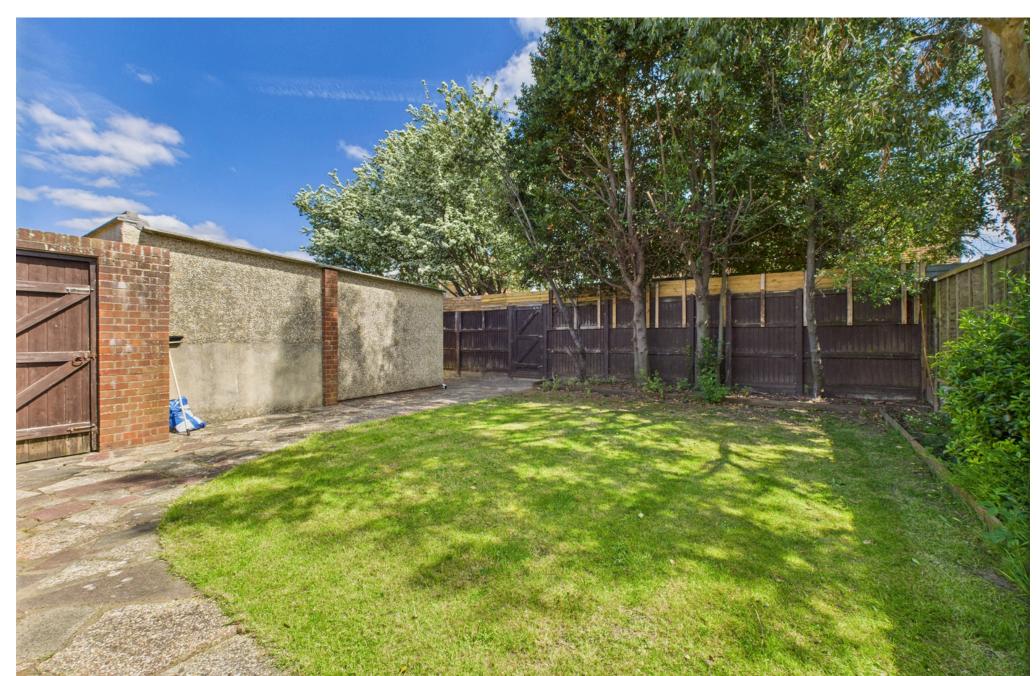

#### **EXTERNAL**

To the front there is off road parking leading to the garage. The front has been laid to paving with hedges. The rear garden has been laid to lawn, patio area and trees to the rear. Side gate leading to the driveway. The garage offers an up and over door.