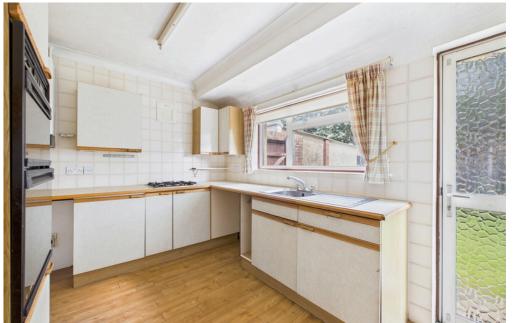

#### **INTERNAL**

Front door leading into the entrance porch with door leading into the entrance hall. Access to storage cupboard and access to all rooms. The lounge is located to the front and offers a bay fronted window and dual aspect windows. The property offers two bedrooms with the primary bedroom benefitting from built in wardrobes. Bedroom two could be used as a dining room and offers a sliding door out to the rear garden. The kitchen offers wall and base units, built in eye level oven, sink, drainer, spaces for all appliances and door leading out to the rear garden. The bathroom offers a four piece suite including shower cubicle, bath, wash hand basin and WC.