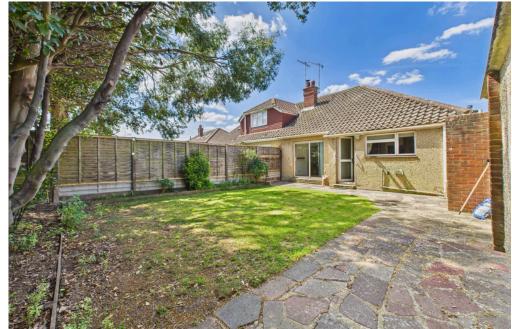

Jacobs|Steel

Leeward Road, Worthing, BN13 1NF Guide Price of £400,000

We are delighted to present a semi-detached bungalow to the market. The property comprises two bedrooms, a spacious lounge/dining room, a fitted kitchen and a bathroom. Externally, it benefits from off-road parking, garage and a private rear garden. Offered with no onward chain, this home presents an excellent opportunity for buyers seeking a convenient, single-level living space.

#### **EXTERNAL**

To the front there is off road parking leading to the garage. The front has been laid to paving with hedges. The rear garden has been laid to lawn, patio area and trees to the rear. Side gate leading to the driveway. The garage offers an up and over door.