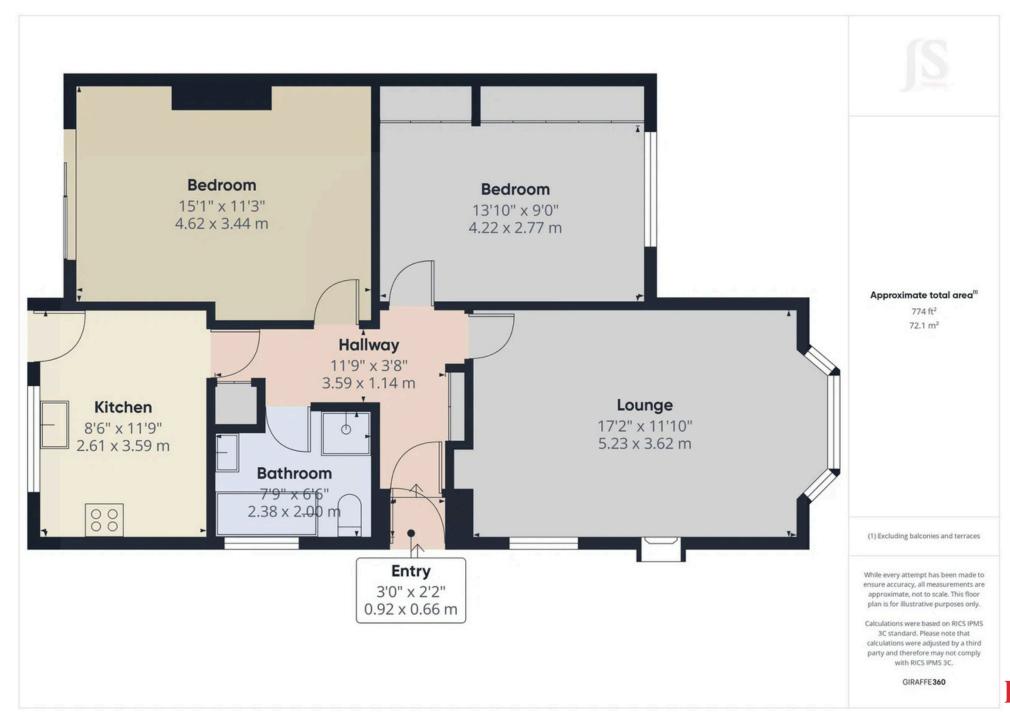

#### **INTERNAL**

Front door leading into the entrance porch with door leading into the entrance hall. Access to storage cupboard and access to all rooms. The lounge is located to the front and offers a bay fronted window and dual aspect windows. The property offers two bedrooms with the primary bedroom benefitting from built in wardrobes. Bedroom two could be used as a dining room and offers a sliding door out to the rear garden. The kitchen offers wall and base units, built in eye level oven, sink, drainer, spaces for all appliances and door leading out to the rear garden. The bathroom offers a four piece suite including shower cubicle, bath, wash hand basin and WC.

# **Property Details:**

Floor area (as quoted by EPC: TBC

Tenure: Freehold

Council tax band: C

Whilst we endeavour to make our property particulars accurate and reliable, we have not carried out a detailed survey. If there is any point which is of particular importance to you, please contact the offi ce and we will be pleased to check the information for you, particularly if you are contemplating travelling some distance. Whilst every effort has been made to ensure that any fl oorplans are correct and drawn as accurately as possible, they are to be used for layout and identifi cation purposes only and are not drawn to scale. The services, where applicable, including electrical equipment and other appliances have not been tested and no warranty can be given that they are in working order, even where described in these particulars. Carpets, curtains, furnishings, gas fi res, electrical goods/ fi ttings or other fi xtures, unless expressly mentioned, are not necessarily included with the property.