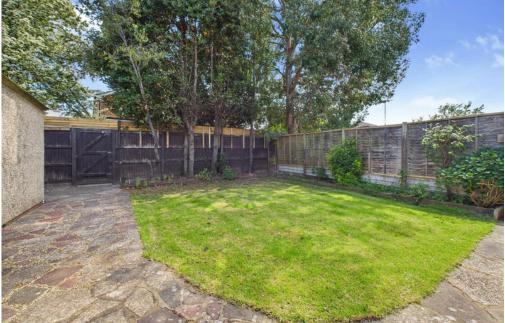

#### **EXTERNAL**

To the front there is off road parking leading to the garage. The front has been laid to paving with hedges. The rear garden has been laid to lawn, patio area and trees to the rear. Side gate leading to the driveway. The garage offers an up and over door.