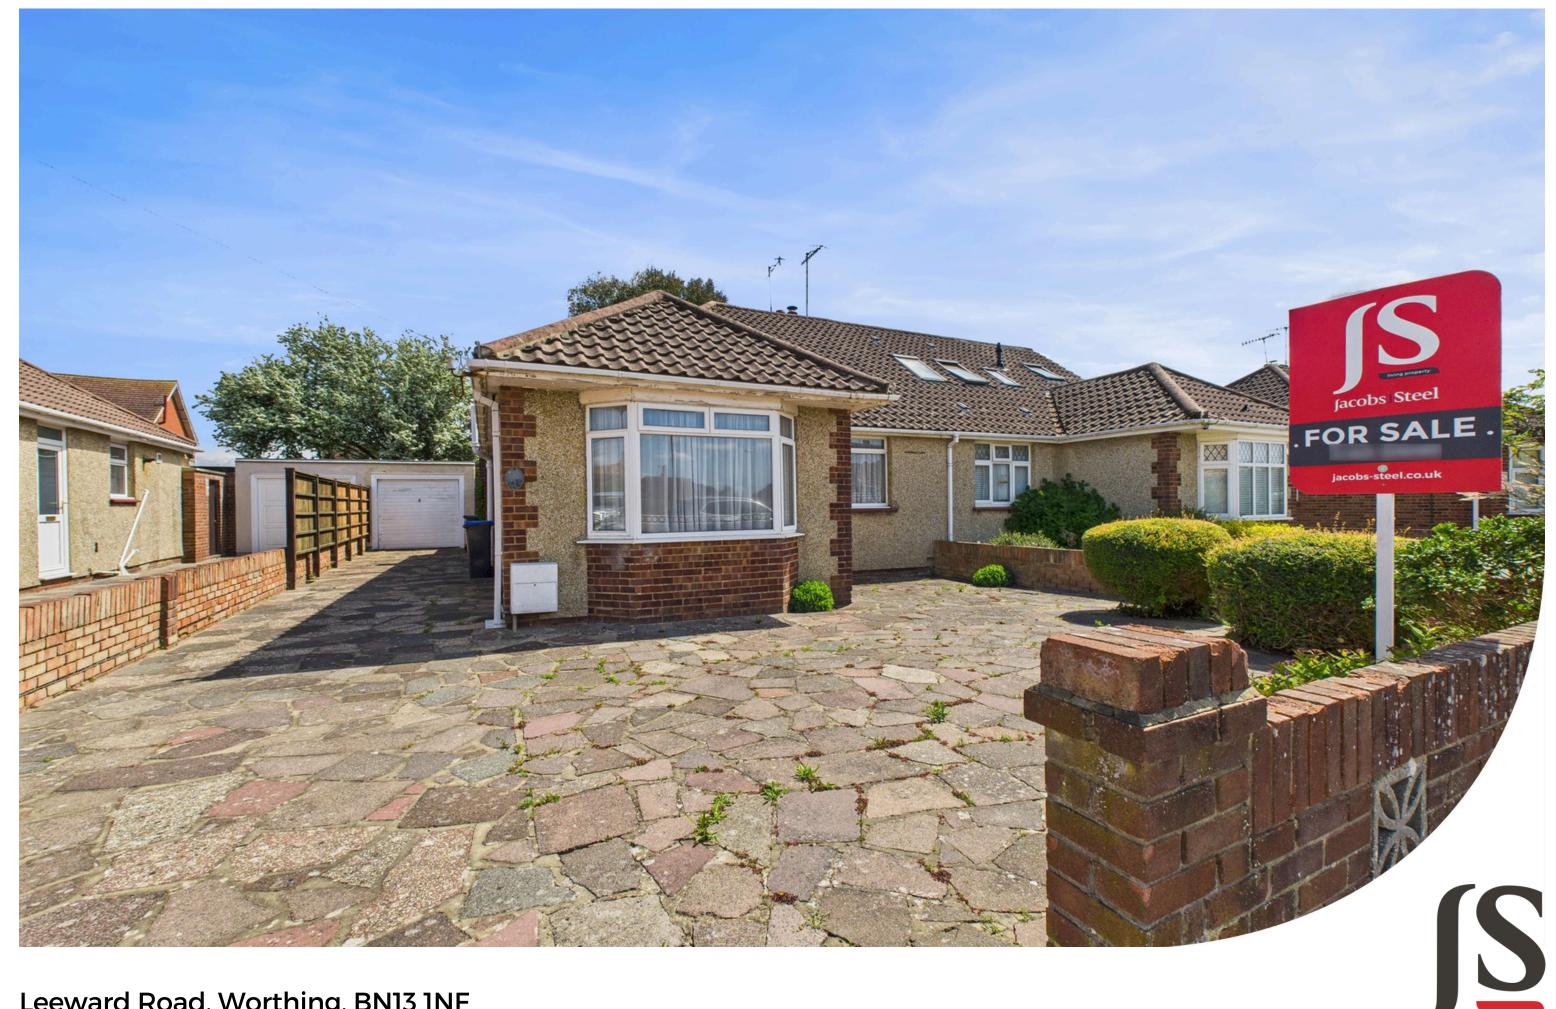

Jacobs|Steel

Leeward Road, Worthing, BN13 1NF Guide Price of £400,000

We are delighted to present a semi-detached bungalow to the market. The property comprises two bedrooms, a spacious lounge/dining room, a fitted kitchen and a bathroom. Externally, it benefits from off-road parking, garage and a private rear garden. Offered with no onward chain, this home presents an excellent opportunity for buyers seeking a convenient, single-level living space.

## **Key Features**

- Chain Free
- Quiet Location
- Garage
- Off Road Parking
- Four Piece Bathroom
- Kitchen
- West Facing Lounge
- Two Bedrooms
- Semi Detached Bungalow

2 Bedrooms

1 Bathrooms

1 Reception Room

#### **EXTERNAL**

To the front there is off road parking leading to the garage. The front has been laid to paving with hedges. The rear garden has been laid to lawn, patio area and trees to the rear. Side gate leading to the driveway. The garage offers an up and over door.