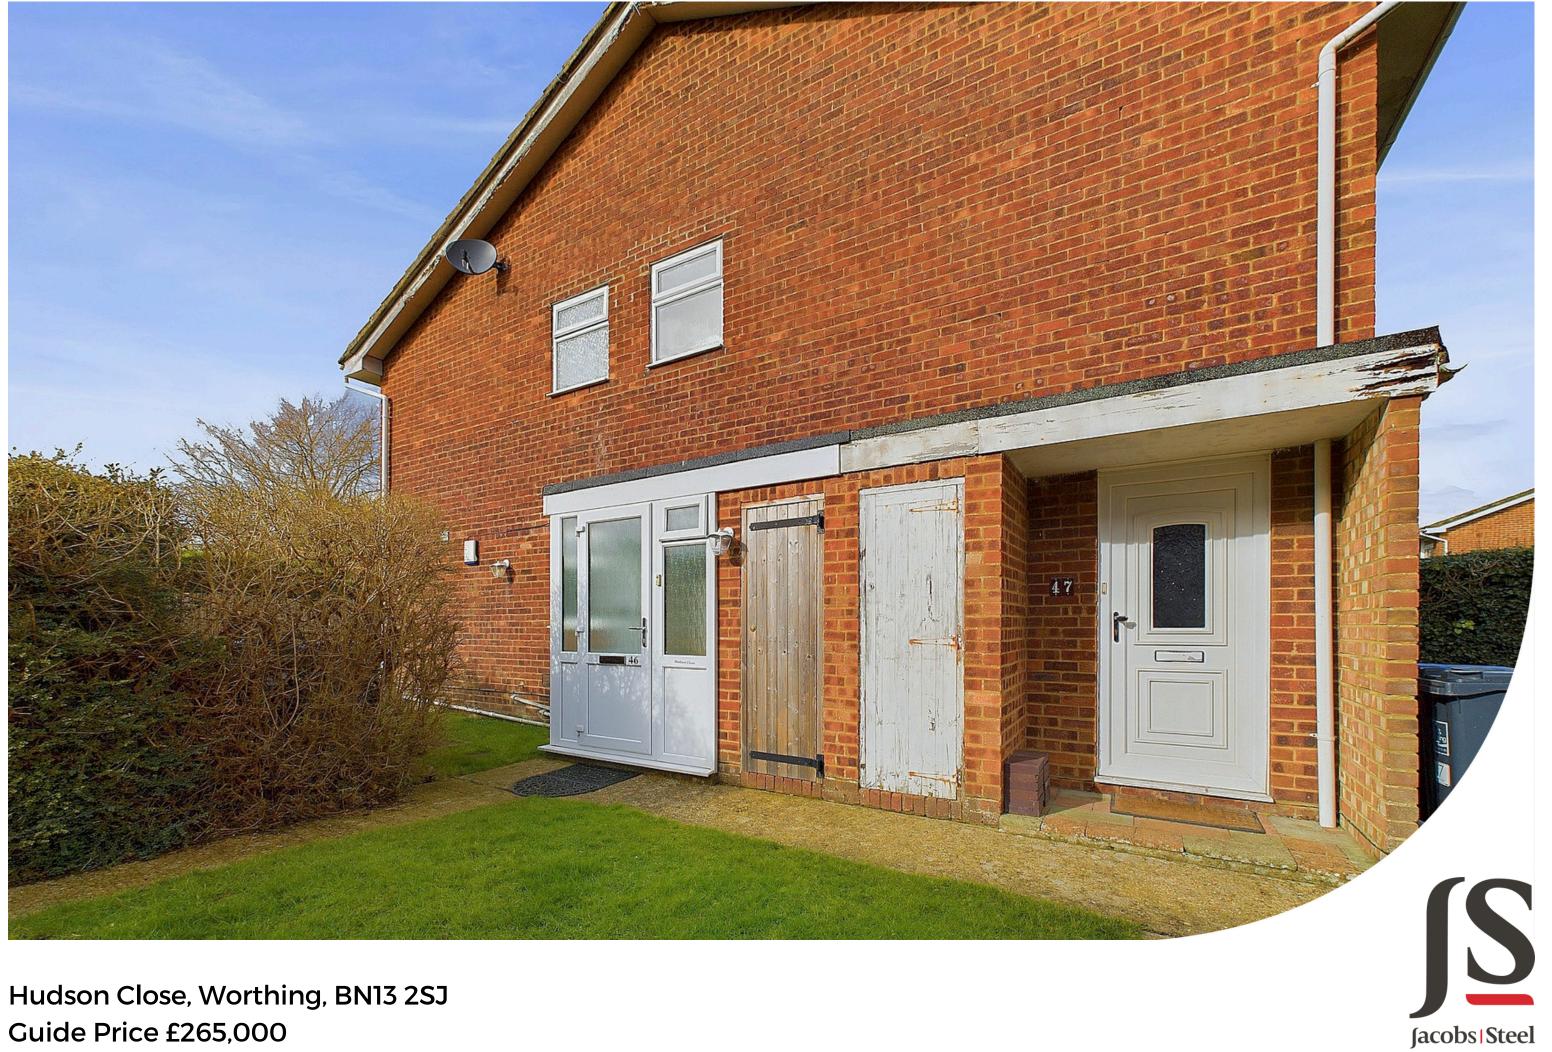

We are pleased to bring to the market this well-presented, ground-floor, garden flat. The property offers two double bedrooms, a spacious lounge and dining area, a fitted kitchen, and a modern bathroom. Outside, there is a private, enclosed garden along with a garage situated within the compound. Conveniently located, the flat is within easy reach of local bus routes and shopping facilities, providing both comfort and practicality.

## **Key Features**

- Ground Floor Garden Flat
- Two Double Bedrooms
- Lounge/ Dining Room
- Fitted Kitchen
- Modern Bathroom
- Private Entrance
- Garage In Compound With New Garage Roof
- Close To Local Bus Routes
- Close To local Shopping Facilities

#### EXTERNAL

Situated on West Parade, just a stone's throw from Worthing Seafront, this property enjoys a prime coastal location. A range of local amenities can be found on Heene Road, less than a quarter of a mile away, while Worthing Town Centre—offering comprehensive shopping facilities, restaurants, pubs, cinemas, theatres, and leisure options—is approximately three-quarters of a mile from the property. For commuters, West Worthing Station is conveniently located around a mile away, and regular bus services run nearby, ensuring excellent transport links. TENURE Leasehold & Share of Freehold Lease: 940 years remaining Service Charge: £2500 per annum