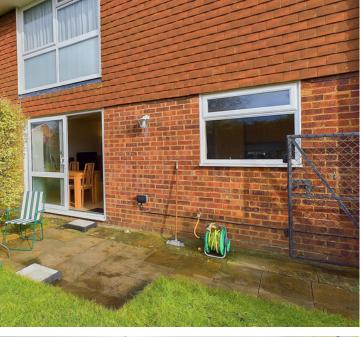

#### INTERNAL

A private front door opens into the entrance porch, with a further door leading into the entrance hall. From here, there is access to a storage cupboard and doors to all rooms. The west-facing lounge/dining room is bright and airy, featuring a floor-to-ceiling window and a door that opens onto the enclosed garden. The fitted kitchen offers a range of wall and base units, with space for appliances, which may be negotiated separately. The property includes two double bedrooms. The modern bathroom is fitted with a bath and overhead shower, glass shower screen, wash hand basin, and WC.