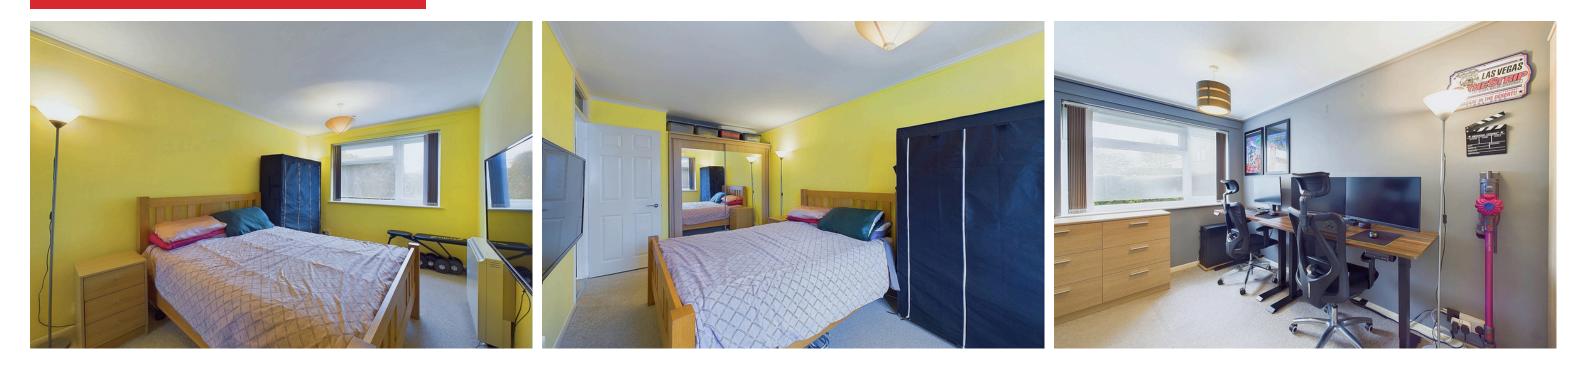

#### INTERNAL

A private front door opens into the entrance porch, with a further door leading into the entrance hall. From here, there is access to a storage cupboard and doors to all rooms. The west-facing lounge/dining room is bright and airy, featuring a floor-to-ceiling window and a door that opens onto the enclosed garden. The fitted kitchen offers a range of wall and base units, with space for appliances, which may be negotiated separately. The property includes two double bedrooms. The modern bathroom is fitted with a bath and overhead shower, glass shower screen, wash hand basin, and WC.