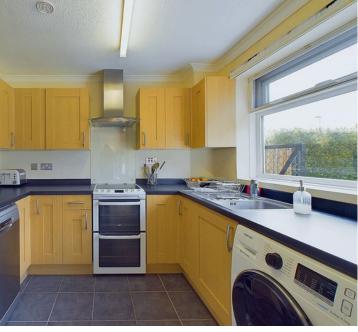

#### INTERNAL

A private front door opens into the entrance porch, with a further door leading into the entrance hall. From here, there is access to a storage cupboard and doors to all rooms. The west-facing lounge/dining room is bright and airy, featuring a floor-to-ceiling window and a door that opens onto the enclosed garden. The fitted kitchen offers a range of wall and base units, with space for appliances, which may be negotiated separately. The property includes two double bedrooms. The modern bathroom is fitted with a bath and overhead shower, glass shower screen, wash hand basin, and WC.