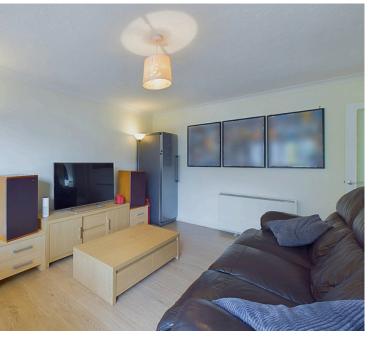

#### INTERNAL

A private front door opens into the entrance porch, with a further door leading into the entrance hall. From here, there is access to a storage cupboard and doors to all rooms. The west-facing lounge/dining room is bright and airy, featuring a floor-to-ceiling window and a door that opens onto the enclosed garden. The fitted kitchen offers a range of wall and base units, with space for appliances, which may be negotiated separately. The property includes two double bedrooms. The modern bathroom is fitted with a bath and overhead shower, glass shower screen, wash hand basin, and WC.