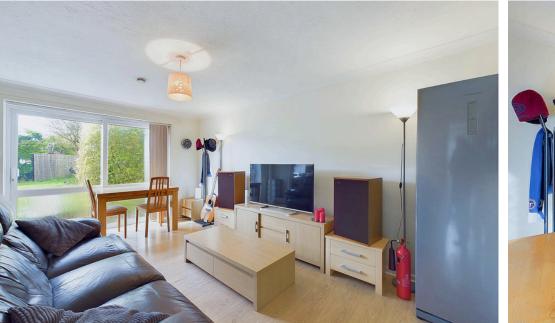

#### INTERNAL

A private front door opens into the entrance porch, with a further door leading into the entrance hall. From here, there is access to a storage cupboard and doors to all rooms. The west-facing lounge/dining room is bright and airy, featuring a floor-to-ceiling window and a door that opens onto the enclosed garden. The fitted kitchen offers a range of wall and base units, with space for appliances, which may be negotiated separately. The property includes two double bedrooms. The modern bathroom is fitted with a bath and overhead shower, glass shower screen, wash hand basin, and WC.