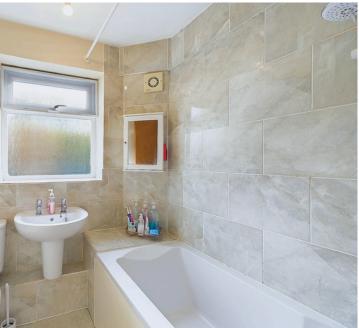

#### INTERNAL

A private front door opens into the entrance porch, with a further door leading into the entrance hall. From here, there is access to a storage cupboard and doors to all rooms. The west-facing lounge/dining room is bright and airy, featuring a floor-to-ceiling window and a door that opens onto the enclosed garden. The fitted kitchen offers a range of wall and base units, with space for appliances, which may be negotiated separately. The property includes two double bedrooms. The modern bathroom is fitted with a bath and overhead shower, glass shower screen, wash hand basin, and WC.