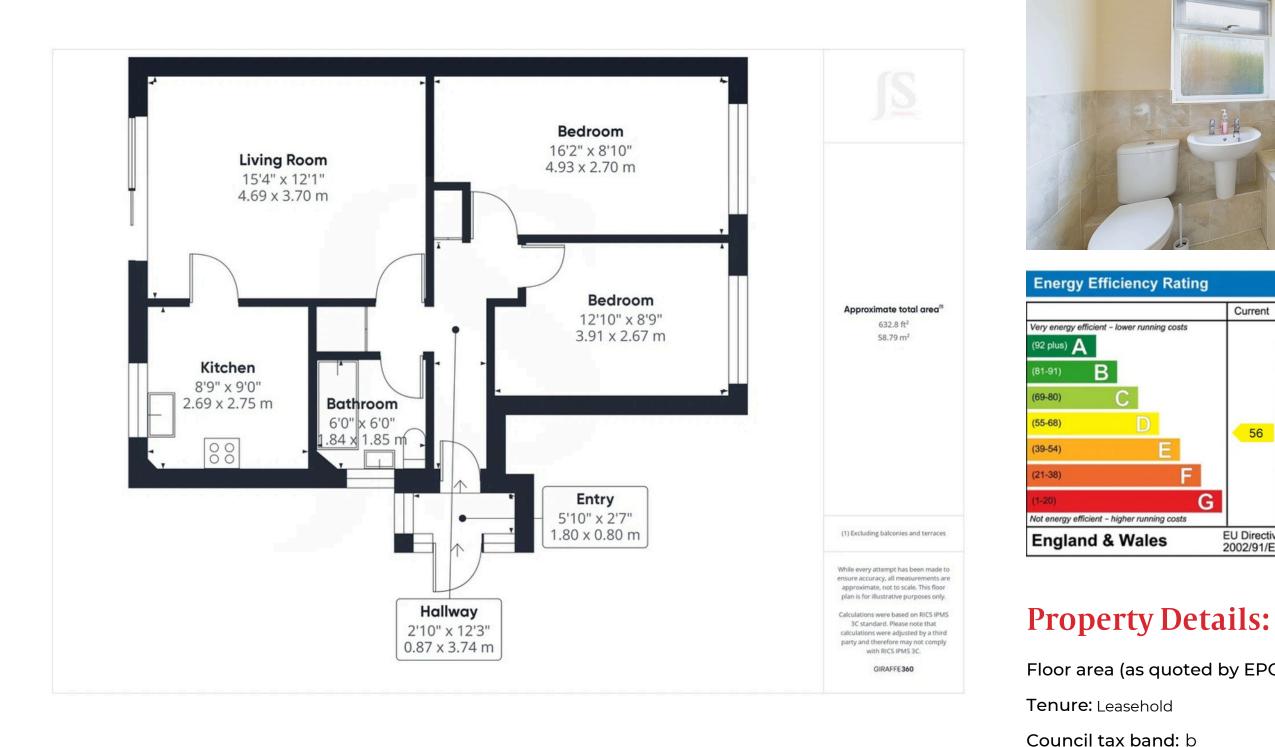

2 Bedrooms

Bathrooms

j)

\_\_\_\_(

**1 Reception Room** 

West Worthing Office 4 Wallace Parade | Goring Road | West Worthing | West Sussex | BN12 4AL 01903 506080 | westworthing@jacobs-steel.co.uk | jacobs-steel.co.uk

f 🞯 🎔 in 🗖

Floor area (as quoted by EPC: 64 sqm