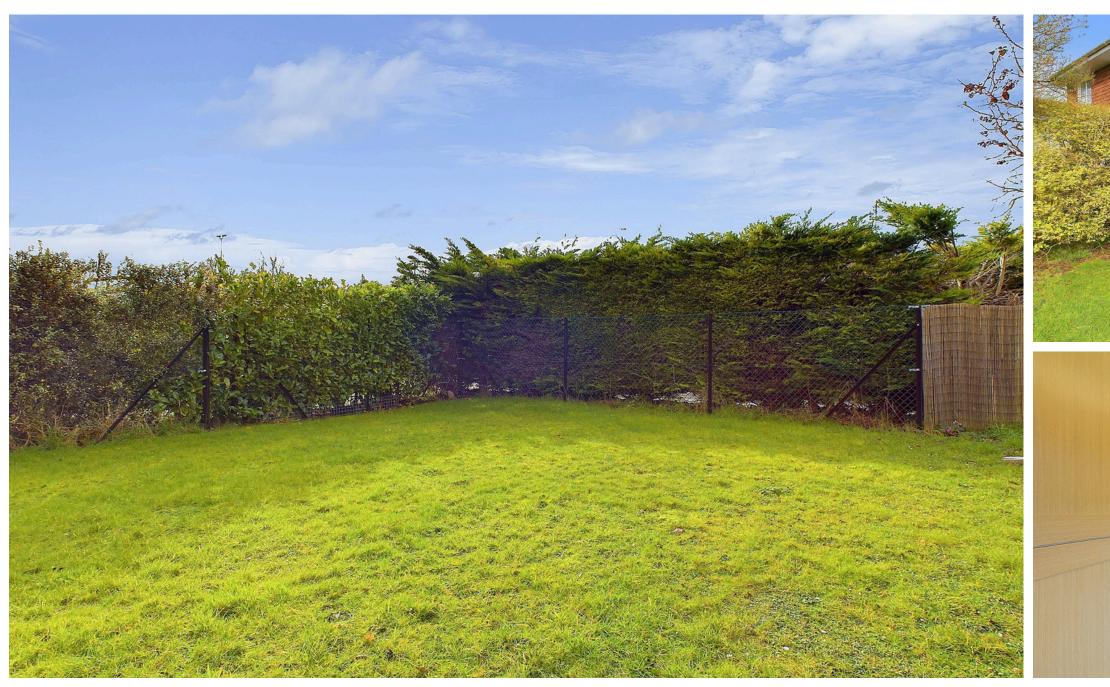

We are pleased to bring to the market this well-presented, ground-floor, garden flat. The property offers two double bedrooms, a spacious lounge and dining area, a fitted kitchen, and a modern bathroom. Outside, there is a private, enclosed garden along with a garage situated within the compound. Conveniently located, the flat is within easy reach of local bus routes and shopping facilities, providing both comfort and practicality.

#### INTERNAL

A private front door opens into the entrance porch, with a further door leading into the entrance hall. From here, there is access to a storage cupboard and doors to all rooms. The west-facing lounge/dining room is bright and airy, featuring a floor-to-ceiling window and a door that opens onto the enclosed garden. The fitted kitchen offers a range of wall and base units, with space for appliances, which may be negotiated separately. The property includes two double bedrooms. The modern bathroom is fitted with a bath and overhead shower, glass shower screen, wash hand basin, and WC.