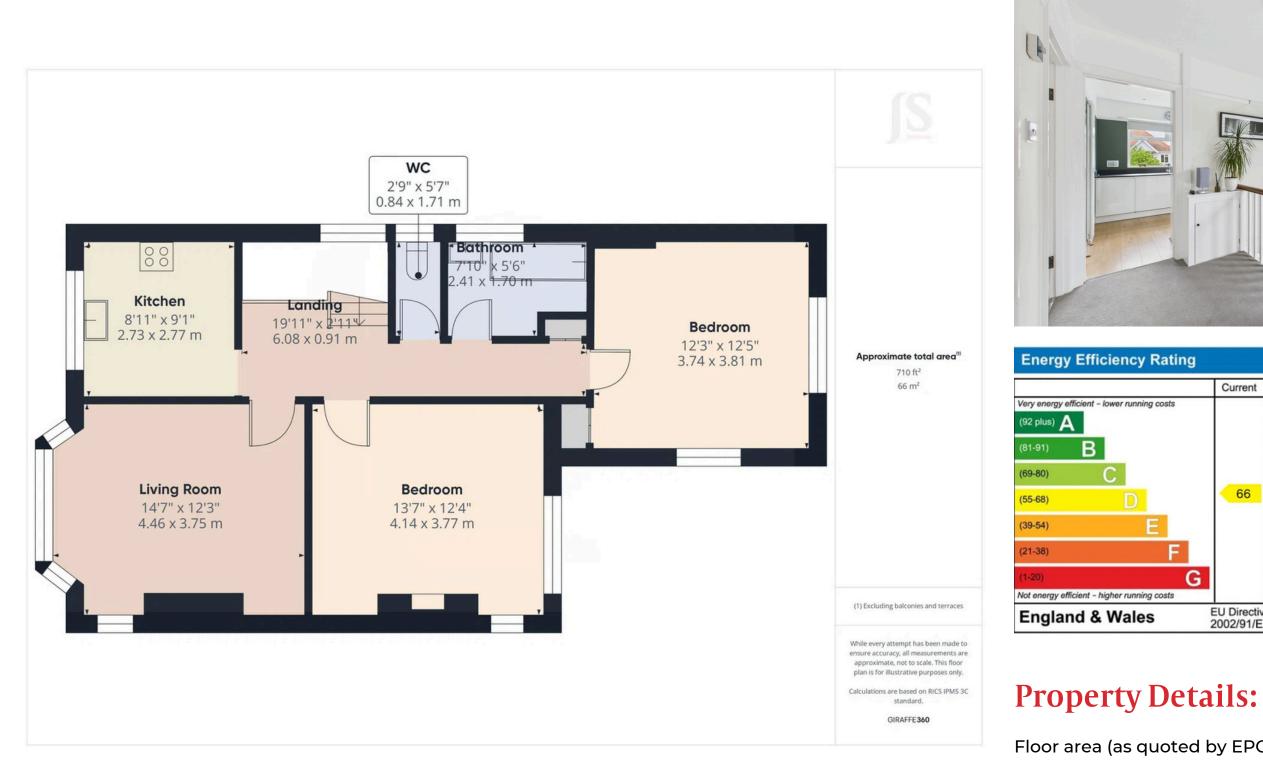

### INTERNAL

A private front door opens into the entrance hall, with stairs rising to the first-floor landing, which provides access to all rooms, a storage cupboard, and a loft hatch. The apartment is beautifully presented throughout, with a modern refitted kitchen positioned at the front. The kitchen features sleek white matching wall and base units and a range of integrated appliances, including a washing machine, dishwasher, fridge/freezer, oven with electric hob, and a sink with drainer. The west-facing lounge is also located at the front and enjoys a bay-fronted window that fills the space with natural light. Both bedrooms are generous doubles, each benefiting from dual-aspect windows that enhance the bright and airy feel of the home. The bathroom comprises a bathtub with shower over, a glass screen, and a wash hand basin. The separate WC is conveniently located next to the bathroom.

#### EXTERNAL

To the front, the property benefits from off-road parking and a garage fitted with an electric roller up-and-over door. A pathway leads to the private front entrance, while a separate path provides access to the rear garden. The private rear garden is a generous size and predominantly laid to lawn featuring mature trees for added privacy. A timber shed offers additional storage, making this an ideal outdoor space for relaxing or entertaining. The property benefits from new windows fitted in 2022.