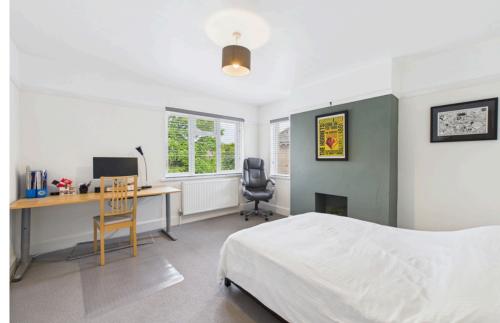

### INTERNAL

A private front door opens into the entrance hall, with stairs rising to the first-floor landing, which provides access to all rooms, a storage cupboard, and a loft hatch. The apartment is beautifully presented throughout, with a modern refitted kitchen positioned at the front. The kitchen features sleek white matching wall and base units and a range of integrated appliances, including a washing machine, dishwasher, fridge/freezer, oven with electric hob, and a sink with drainer. The west-facing lounge is also located at the front and enjoys a bay-fronted window that fills the space with natural light. Both bedrooms are generous doubles, each benefiting from dual-aspect windows that enhance the bright and airy feel of the home. The bathroom comprises a bathtub with shower over, a glass screen, and a wash hand basin. The separate WC is conveniently located next to the bathroom.