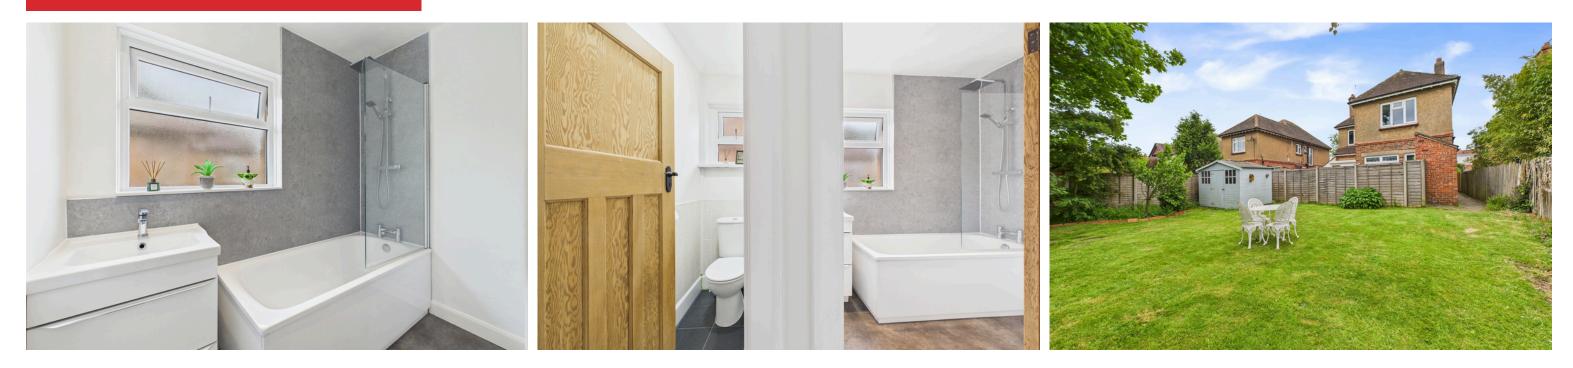

### INTERNAL

A private front door opens into the entrance hall, with stairs rising to the first-floor landing, which provides access to all rooms, a storage cupboard, and a loft hatch. The apartment is beautifully presented throughout, with a modern refitted kitchen positioned at the front. The kitchen features sleek white matching wall and base units and a range of integrated appliances, including a washing machine, dishwasher, fridge/freezer, oven with electric hob, and a sink with drainer. The west-facing lounge is also located at the front and enjoys a bay-fronted window that fills the space with natural light. Both bedrooms are generous doubles, each benefiting from dual-aspect windows that enhance the bright and airy feel of the home. The bathroom comprises a bathtub with shower over, a glass screen, and a wash hand basin. The separate WC is conveniently located next to the bathroom.

#### EXTERNAL

To the front, the property benefits from off-road parking and a garage fitted with an electric roller up-and-over door. A pathway leads to the private front entrance, while a separate path provides access to the rear garden. The private rear garden is a generous size and predominantly laid to lawn featuring mature trees for added privacy. A timber shed offers additional storage, making this an ideal outdoor space for relaxing or entertaining. The property benefits from new windows fitted in 2022.