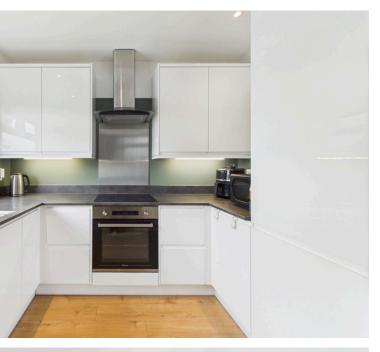

### INTERNAL

A private front door opens into the entrance hall, with stairs rising to the first-floor landing, which provides access to all rooms, a storage cupboard, and a loft hatch. The apartment is beautifully presented throughout, with a modern refitted kitchen positioned at the front. The kitchen features sleek white matching wall and base units and a range of integrated appliances, including a washing machine, dishwasher, fridge/freezer, oven with electric hob, and a sink with drainer. The west-facing lounge is also located at the front and enjoys a bay-fronted window that fills the space with natural light. Both bedrooms are generous doubles, each benefiting from dual-aspect windows that enhance the bright and airy feel of the home. The bathroom comprises a bathtub with shower over, a glass screen, and a wash hand basin. The separate WC is conveniently located next to the bathroom.