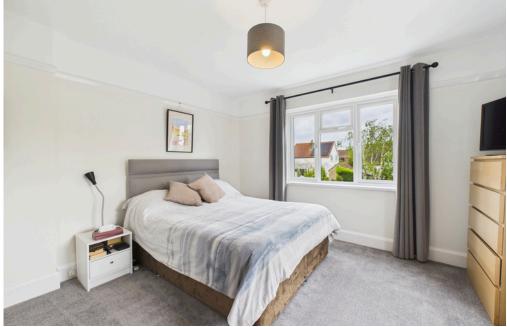

### INTERNAL

A private front door opens into the entrance hall, with stairs rising to the first-floor landing, which provides access to all rooms, a storage cupboard, and a loft hatch. The apartment is beautifully presented throughout, with a modern refitted kitchen positioned at the front. The kitchen features sleek white matching wall and base units and a range of integrated appliances, including a washing machine, dishwasher, fridge/freezer, oven with electric hob, and a sink with drainer. The west-facing lounge is also located at the front and enjoys a bay-fronted window that fills the space with natural light. Both bedrooms are generous doubles, each benefiting from dual-aspect windows that enhance the bright and airy feel of the home. The bathroom comprises a bathtub with shower over, a glass screen, and a wash hand basin. The separate WC is conveniently located next to the bathroom.