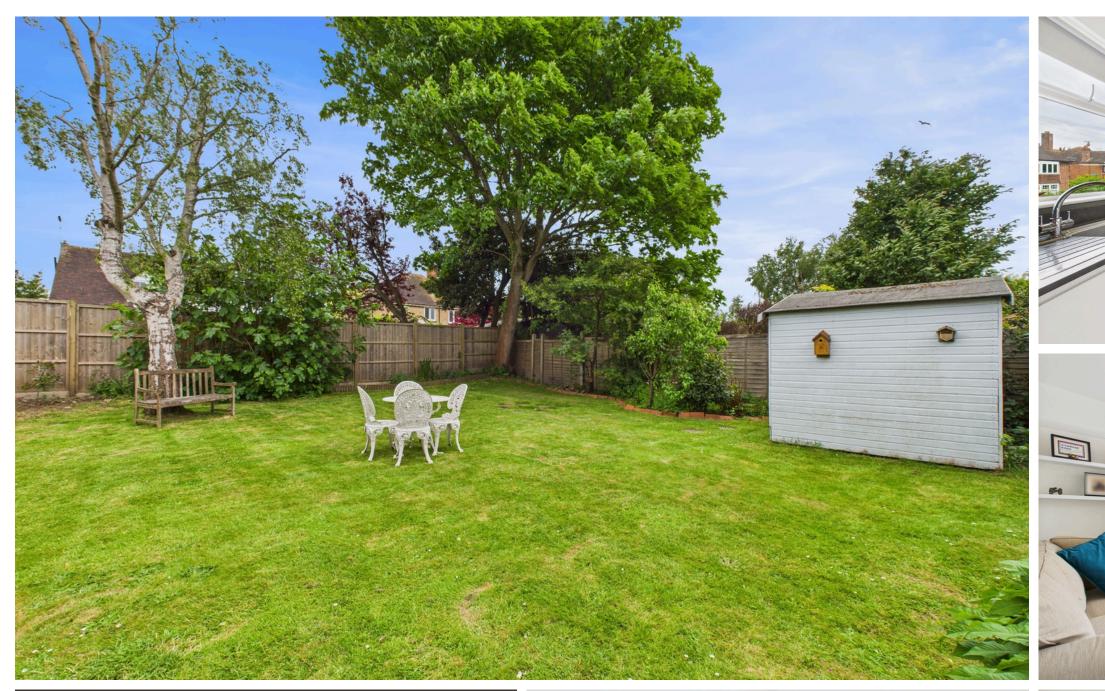

#### EXTERNAL

To the front, the property benefits from off-road parking and a garage fitted with an electric roller up-and-over door. A pathway leads to the private front entrance, while a separate path provides access to the rear garden. The private rear garden is a generous size and predominantly laid to lawn featuring mature trees for added privacy. A timber shed offers additional storage, making this an ideal outdoor space for relaxing or entertaining. The property benefits from new windows fitted in 2022.