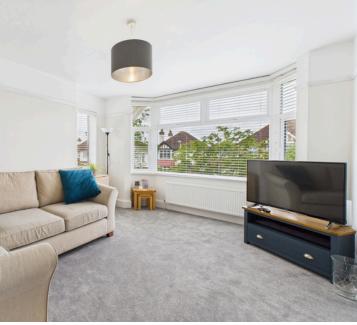

### INTERNAL

A private front door opens into the entrance hall, with stairs rising to the first-floor landing, which provides access to all rooms, a storage cupboard, and a loft hatch. The apartment is beautifully presented throughout, with a modern refitted kitchen positioned at the front. The kitchen features sleek white matching wall and base units and a range of integrated appliances, including a washing machine, dishwasher, fridge/freezer, oven with electric hob, and a sink with drainer. The west-facing lounge is also located at the front and enjoys a bay-fronted window that fills the space with natural light. Both bedrooms are generous doubles, each benefiting from dual-aspect windows that enhance the bright and airy feel of the home. The bathroom comprises a bathtub with shower over, a glass screen, and a wash hand basin. The separate WC is conveniently located next to the bathroom.