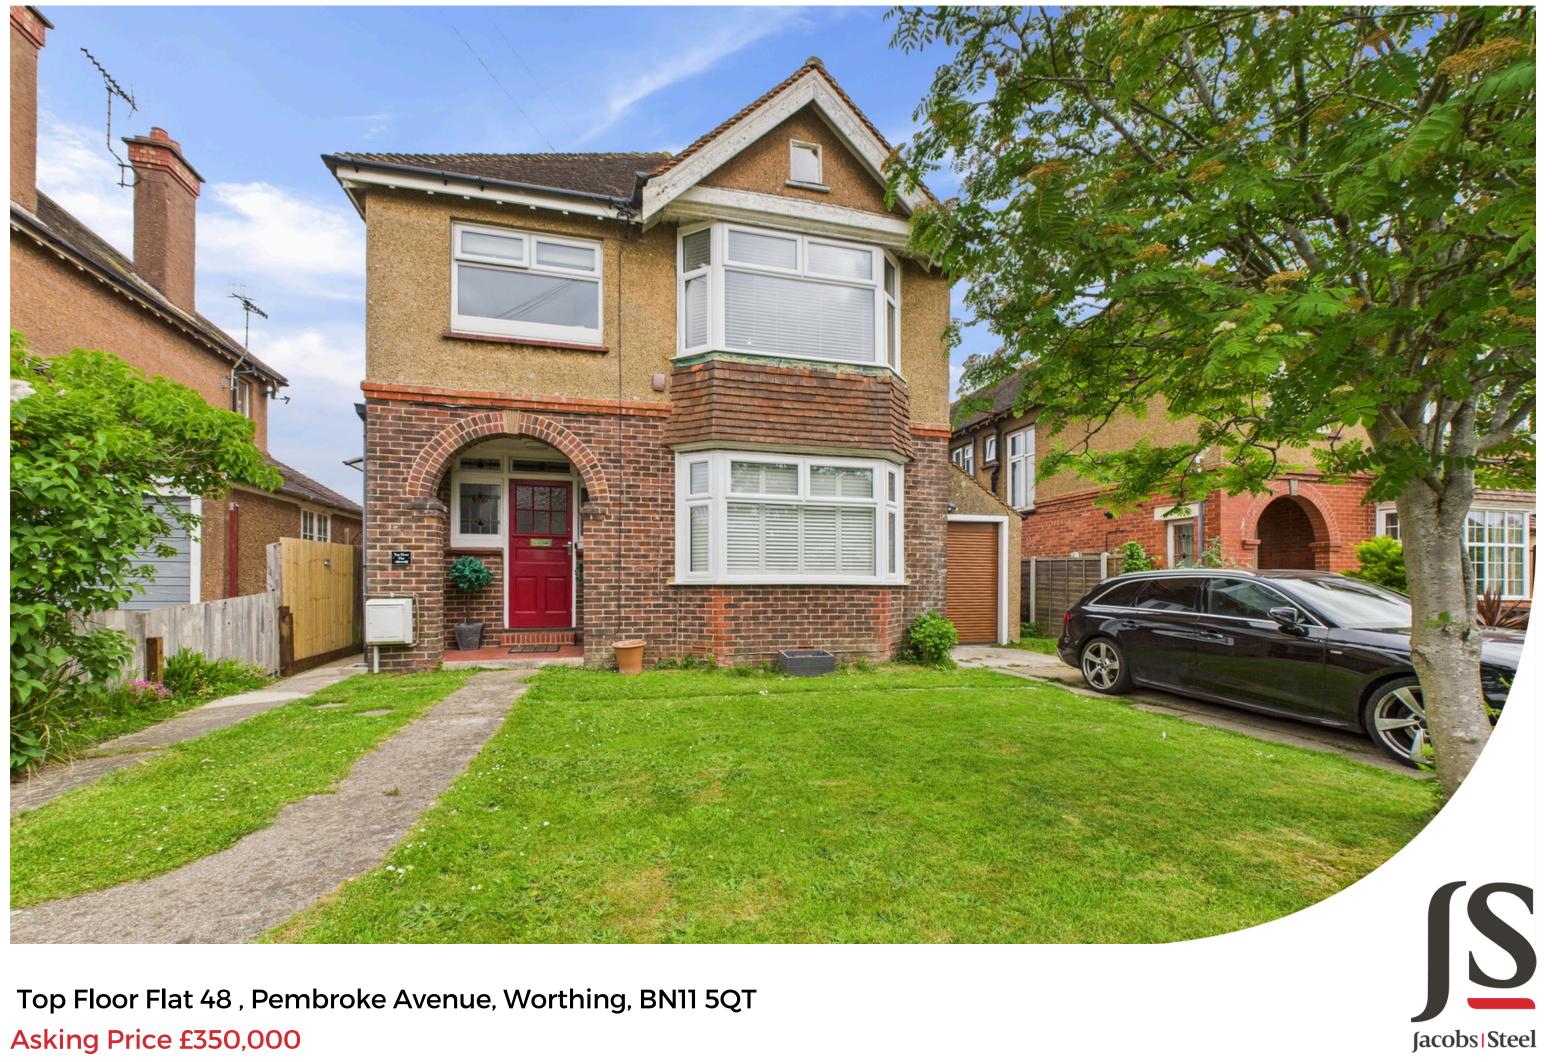

We are delighted to bring to the market this very well-presented first floor apartment, offering a rare combination of space, style, and convenience. The property features two generous double bedrooms, a modern refitted kitchen, a bright west-facing lounge, a contemporary bathroom and a separate WC. Further benefits include a private rear garden, off road parking, garage and a private entrance. Conveniently located just off Goring Road, the apartment is within easy reach of local shopping facilities, bus routes, and other essential amenities, making it an ideal home for a variety of buyers.

## **Key Features**

- First Floor Apartment
- Two Double Bedrooms
- Modern Re-Fitted Kitchen
- Modern Bathroom & Seperate WC
- West Facing Lounge
- Off Road Parking
- Garage
- Private Rear Garden
- Private Entrance
- Short Walk From Goring Road Shops