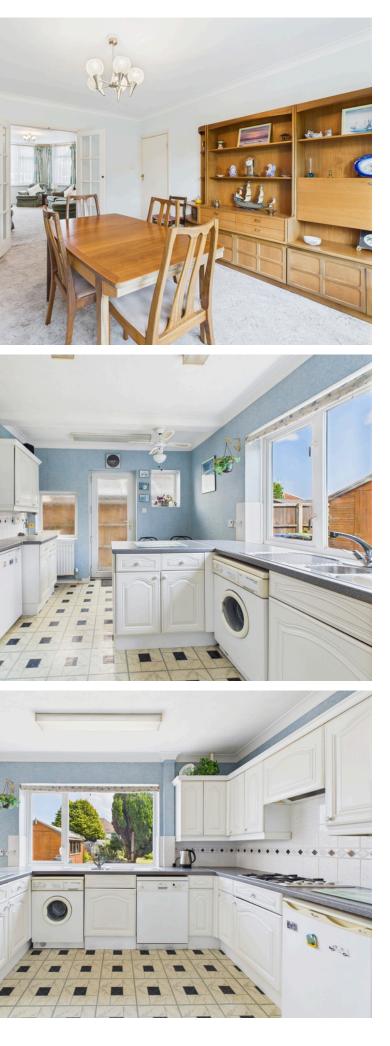

### INTERNAL

front of the property, features a bay window, an attractive fire surround, and double doors leading into the dining room. The dining room enjoys views over the rear garden and has doors opening directly onto the outdoor space, ideal for entertaining and family living. The spacious kitchen/breakfast room is fitted with a range of wall and base units, an integrated eye level oven, gas hob, and spaces for appliances, which may be included. Additional features include a 1<sup>1</sup>/<sub>2</sub> bowl sink and drainer, space for a dining table and chairs, and a door providing direct access to the side of the property. Upstairs, the first floor offers three generously sized bedrooms. The primary bedroom includes built-in wardrobes offering excellent storage. The family bathroom is fitted with a four piece suite comprising a corner bath, separate shower cubicle, wash hand basin, and WC. There is also access to eaves storage from the landing, providing valuable additional storage space.