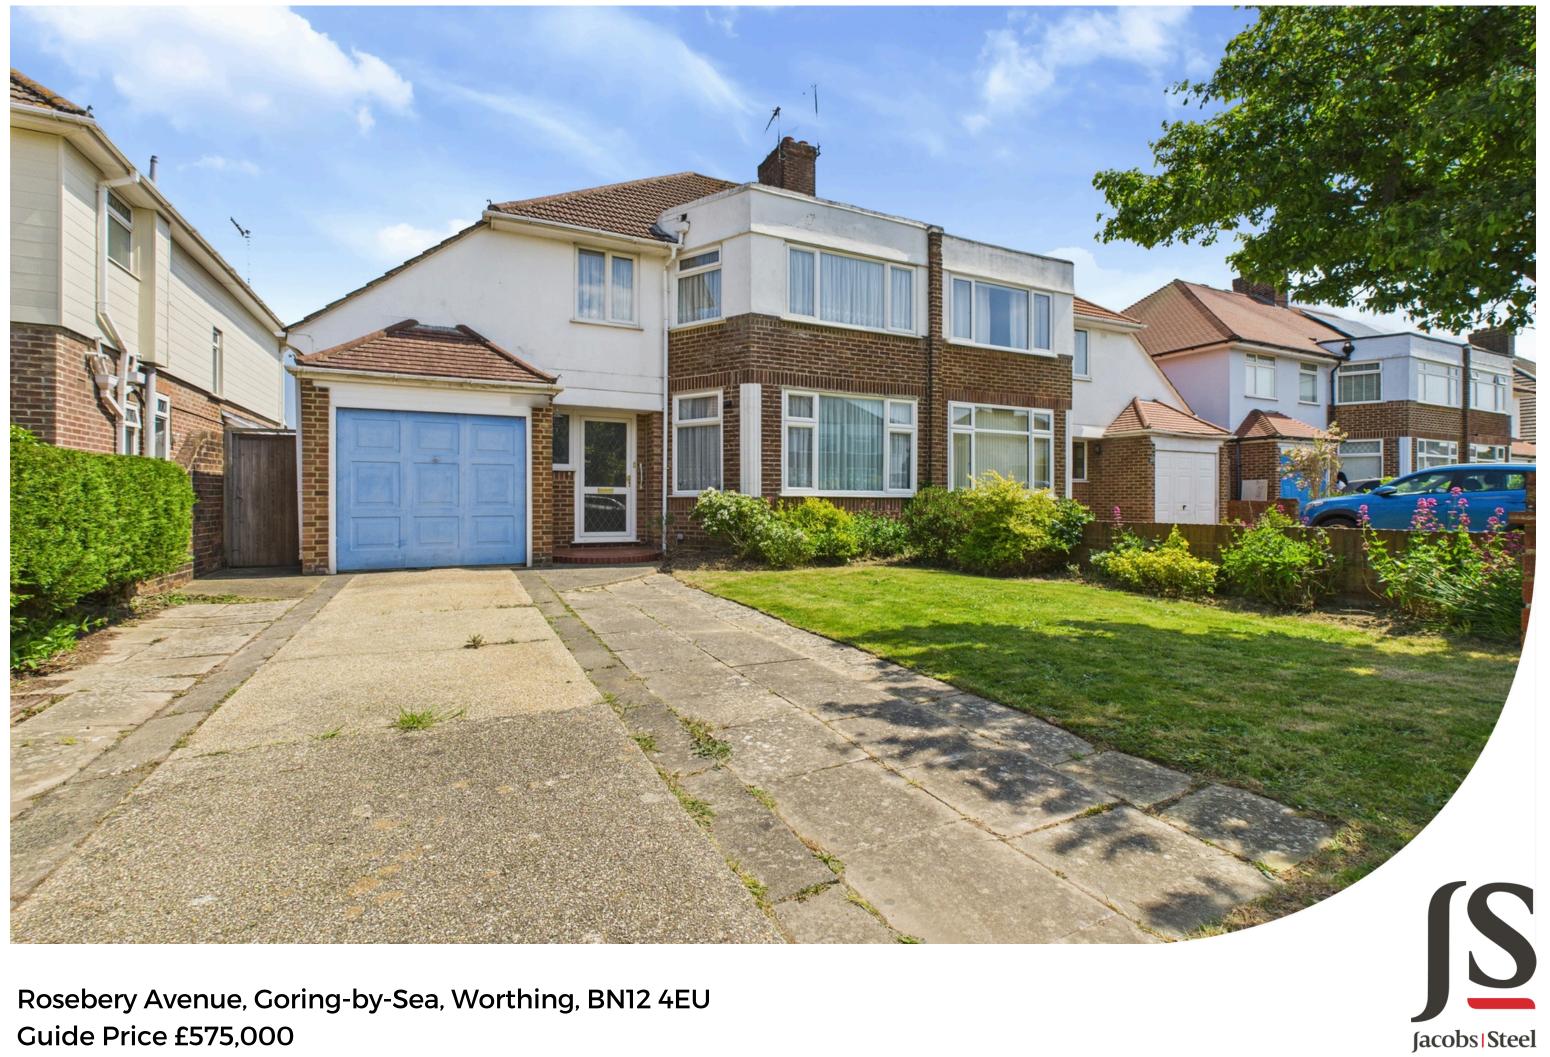

We are delighted to offer to the market this attractive semi-detached house, presenting an excellent opportunity for prospective buyers. The property offers spacious and versatile accommodation comprising three bedrooms, two reception rooms, a kitchen/breakfast room, ground floor WC, and a family bathroom. Additional benefits include an integral garage, off road parking, and a generously sized rear garden. Ideally located just a short walk from Durrington-On-Sea railway station, the property is offered for sale with no ongoing chain.

## **Key Features**

- Semi Detached House
- Three Bedrooms
- Two Reception Rooms
- Kitchen/ Breakfast Room
- Ground Floor WC
- Family Bathroom
- Off Road Parking & Integral Garage
- Good Size Rear Garden
- Chain Free
- Close To Local Transport Links

#### **EXTERNAL**

To the front of the property, a private driveway provides off road parking and leads to a garage with an up-and-over door and a convenient side access door. The front garden is attractively laid to lawn, complemented by a mature tree that adds charm and character to the property's kerb appeal. The rear garden offers a generous and private outdoor space, predominantly laid to lawn, with a paved patio area ideal for al fresco dining and relaxation. A pathway leads to the rear of the garden, where you'll find a timber shed, a greenhouse, an additional storage shed, and a variety of established shrubs and mature trees, creating a tranguil and secluded setting.