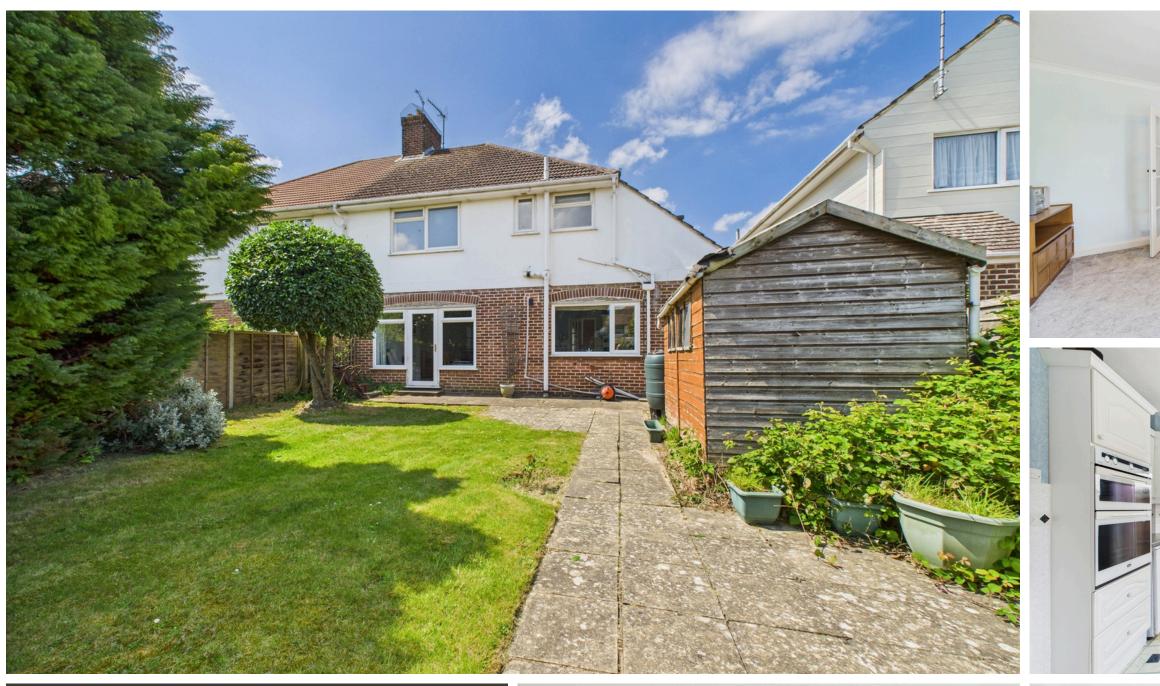

#### **EXTERNAL**

To the front of the property, a private driveway provides off road parking and leads to a garage with an up-and-over door and a convenient side access door. The front garden is attractively laid to lawn, complemented by a mature tree that adds charm and character to the property's kerb appeal. The rear garden offers a generous and private outdoor space, predominantly laid to lawn, with a paved patio area ideal for al fresco dining and relaxation. A pathway leads to the rear of the garden, where you'll find a timber shed, a greenhouse, an additional storage shed, and a variety of established shrubs and mature trees, creating a tranguil and secluded setting.