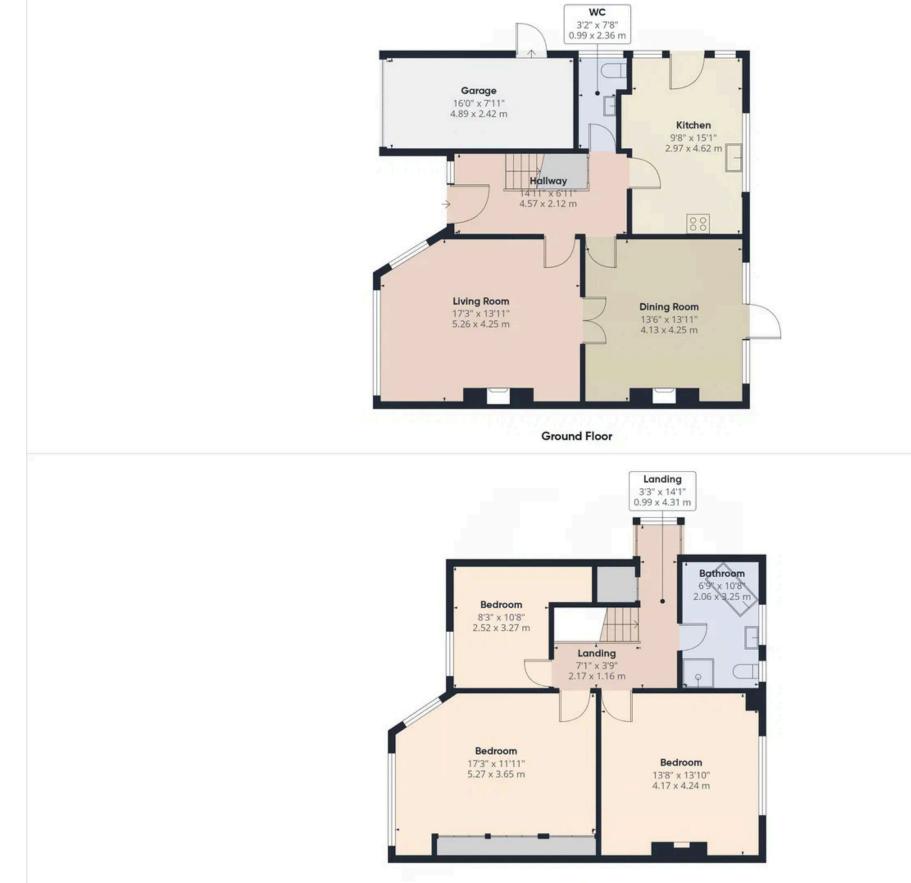

We are delighted to offer to the market this attractive semi-detached house, presenting an excellent opportunity for prospective buyers. The property offers spacious and versatile accommodation comprising three bedrooms, two reception rooms, a kitchen/breakfast room, ground floor WC, and a family bathroom. Additional benefits include an integral garage, off road parking, and a generously sized rear garden. Ideally located just a short walk from Durrington-On-Sea railway station, the property is offered for sale with no ongoing chain.

### INTERNAL

front of the property, features a bay window, an attractive fire surround, and double doors leading into the dining room. The dining room enjoys views over the rear garden and has doors opening directly onto the outdoor space, ideal for entertaining and family living. The spacious kitchen/breakfast room is fitted with a range of wall and base units, an integrated eye level oven, gas hob, and spaces for appliances, which may be included. Additional features include a 1<sup>1</sup>/<sub>2</sub> bowl sink and drainer, space for a dining table and chairs, and a door providing direct access to the side of the property. Upstairs, the first floor offers three generously sized bedrooms. The primary bedroom includes built-in wardrobes offering excellent storage. The family bathroom is fitted with a four piece suite comprising a corner bath, separate shower cubicle, wash hand basin, and WC. There is also access to eaves storage from the landing, providing valuable additional storage space.

#### **EXTERNAL**

To the front of the property, a private driveway provides off road parking and leads to a garage with an up-and-over door and a convenient side access door. The front garden is attractively laid to lawn, complemented by a mature tree that adds charm and character to the property's kerb appeal. The rear garden offers a generous and private outdoor space, predominantly laid to lawn, with a paved patio area ideal for al fresco dining and relaxation. A pathway leads to the rear of the garden, where you'll find a timber shed, a greenhouse, an additional storage shed, and a variety of established shrubs and mature trees, creating a tranguil and secluded setting.