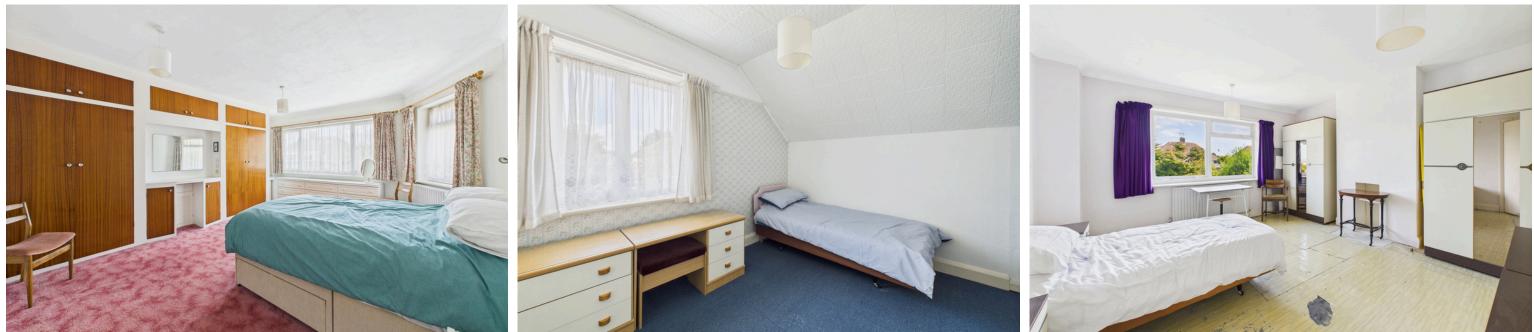

### INTERNAL

front of the property, features a bay window, an attractive fire surround, and double doors leading into the dining room. The dining room enjoys views over the rear garden and has doors opening directly onto the outdoor space, ideal for entertaining and family living. The spacious kitchen/breakfast room is fitted with a range of wall and base units, an integrated eye level oven, gas hob, and spaces for appliances, which may be included. Additional features include a 1<sup>1</sup>/<sub>2</sub> bowl sink and drainer, space for a dining table and chairs, and a door providing direct access to the side of the property. Upstairs, the first floor offers three generously sized bedrooms. The primary bedroom includes built-in wardrobes offering excellent storage. The family bathroom is fitted with a four piece suite comprising a corner bath, separate shower cubicle, wash hand basin, and WC. There is also access to eaves storage from the landing, providing valuable additional storage space.