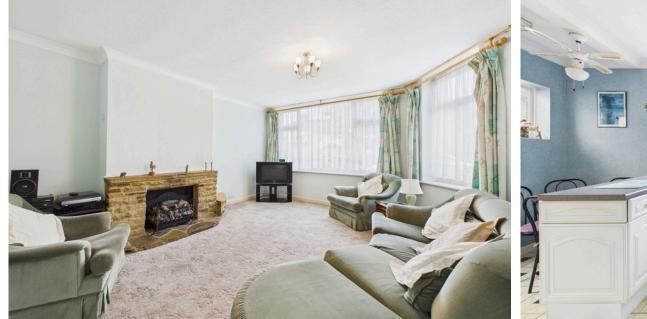

### INTERNAL

front of the property, features a bay window, an attractive fire surround, and double doors leading into the dining room. The dining room enjoys views over the rear garden and has doors opening directly onto the outdoor space, ideal for entertaining and family living. The spacious kitchen/breakfast room is fitted with a range of wall and base units, an integrated eye level oven, gas hob, and spaces for appliances, which may be included. Additional features include a 1<sup>1</sup>/<sub>2</sub> bowl sink and drainer, space for a dining table and chairs, and a door providing direct access to the side of the property. Upstairs, the first floor offers three generously sized bedrooms. The primary bedroom includes built-in wardrobes offering excellent storage. The family bathroom is fitted with a four piece suite comprising a corner bath, separate shower cubicle, wash hand basin, and WC. There is also access to eaves storage from the landing, providing valuable additional storage space.