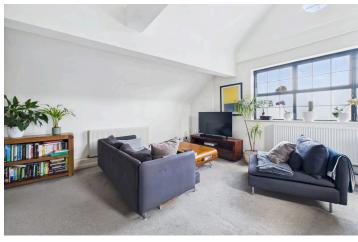

## INTERNAL

The development is accessed via a secure entry phone system which opens into the well kept communal hall with stairs rising to the second floor. The apartment's private front door opens into the hallway with access to all rooms and a large storage cupboard. Positioned at the front of the apartment is the open plan kitchen/living space which measures a substantial 22'3" x 15'10". This room has been cleverly designed/laid out to create to separate living and dining spaces with the kitchen kept separate. This room is the hub of the home due to facing south, allowing the sun to flood in throughout the day and create a light and airy space all year round. The kitchen area has been fitted with an array of wall and floor mounted oak style units, topped with dark laminate worktops with space and provisions for multiple white goods. The double bedroom measures 9'0" x 11'11" and has plenty of space for a large double bed alongside various other free standing furniture. The bathroom has been fitted with a three piece suite including a bath with overhead shower, toilet and hand wash basin.