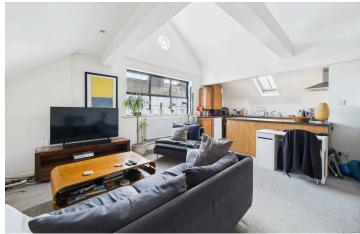

## INTERNAL

The development is accessed via a secure entry phone system which opens into the well kept communal hall with stairs rising to the second floor. The apartment's private front door opens into the hallway with access to all rooms and a large storage cupboard. Positioned at the front of the apartment is the open plan kitchen/living space which measures a substantial 22'3" x 15'10". This room has been cleverly designed/laid out to create to separate living and dining spaces with the kitchen kept separate. This room is the hub of the home due to facing south, allowing the sun to flood in throughout the day and create a light and airy space all year round. The kitchen area has been fitted with an array of wall and floor mounted oak style units, topped with dark laminate worktops with space and provisions for multiple white goods. The double bedroom measures 9'0" x 11'11" and has plenty of space for a large double bed alongside various other free standing furniture. The bathroom has been fitted with a three piece suite including a bath with overhead shower, toilet and hand wash basin.