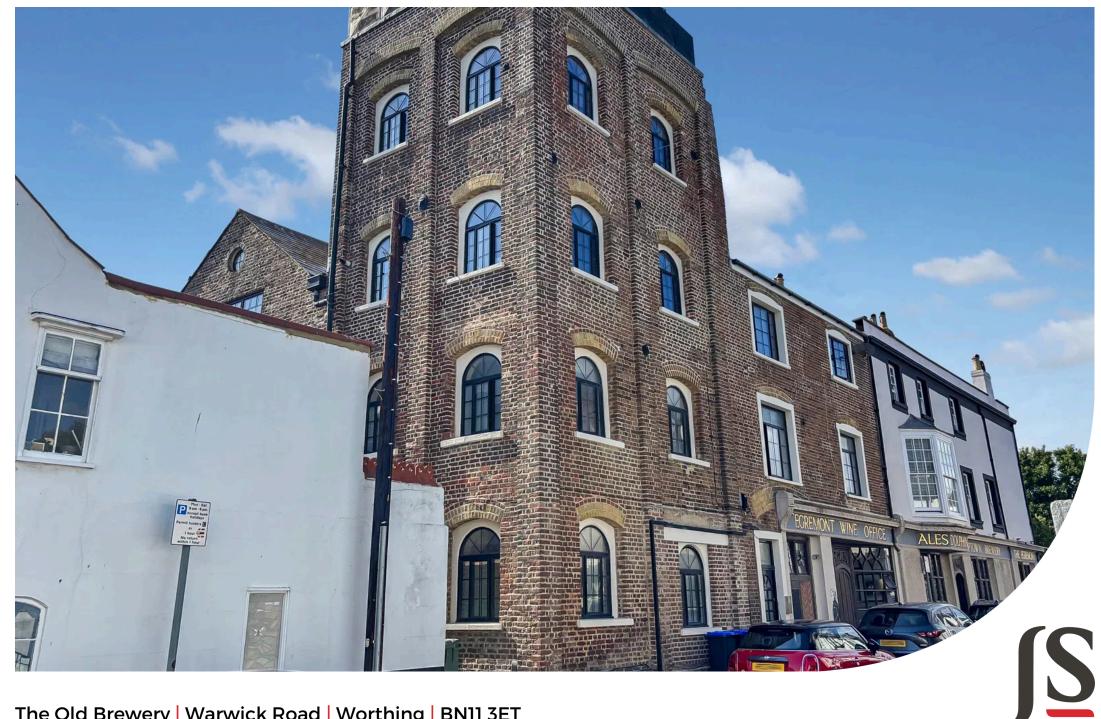

Jacobs|Steel

The Old Brewery | Warwick Road | Worthing | BN11 3ET £205,000

We are delighted to offer for sale this rarely available and characterful second floor apartment, forming part of this stunning conversion in Worthing situated close to local shops, amenities and mainline train station. The property boasts one double bedroom, open plan living/dining room space, fitted kitchen & bathroom and is sold with no ongoing chain.

## LOCATION

Situated In one of Worthing's most sought-after locations in central Worthing less than 175 metres from Worthing Seafront and positioned conveniently to the town centre, you'll be perfectly located to benefit from some of the best restaurants and cafes in the area. Close-by is the award-winning leisure centre, Splashpoint that boasts two swimming pools, spa and gym. There are also three parks and a sea-inspired children's playground all located next to Splashpoint. Commuters are also well served with Worthing train station's offering regular services along the coast and London.