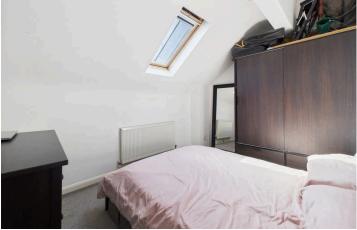

## INTERNAL

The development is accessed via a secure entry phone system which opens into the well kept communal hall with stairs rising to the second floor. The apartment's private front door opens into the hallway with access to all rooms and a large storage cupboard. Positioned at the front of the apartment is the open plan kitchen/living space which measures a substantial 22'3" x 15'10". This room has been cleverly designed/laid out to create to separate living and dining spaces with the kitchen kept separate. This room is the hub of the home due to facing south, allowing the sun to flood in throughout the day and create a light and airy space all year round. The kitchen area has been fitted with an array of wall and floor mounted oak style units, topped with dark laminate worktops with space and provisions for multiple white goods. The double bedroom measures 9'0" x 11'11" and has plenty of space for a large double bed alongside various other free standing furniture. The bathroom has been fitted with a three piece suite including a bath with overhead shower, toilet and hand wash basin.