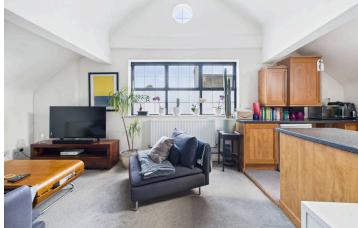

## INTERNAL

The development is accessed via a secure entry phone system which opens into the well kept communal hall with stairs rising to the second floor. The apartment's private front door opens into the hallway with access to all rooms and a large storage cupboard. Positioned at the front of the apartment is the open plan kitchen/living space which measures a substantial 22'3" x 15'10". This room has been cleverly designed/laid out to create to separate living and dining spaces with the kitchen kept separate. This room is the hub of the home due to facing south, allowing the sun to flood in throughout the day and create a light and airy space all year round. The kitchen area has been fitted with an array of wall and floor mounted oak style units, topped with dark laminate worktops with space and provisions for multiple white goods. The double bedroom measures 9'0" x 11'11" and has plenty of space for a large double bed alongside various other free standing furniture. The bathroom has been fitted with a three piece suite including a bath with overhead shower, toilet and hand wash basin.