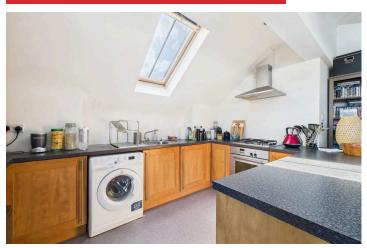

## INTERNAL

The development is accessed via a secure entry phone system which opens into the well kept communal hall with stairs rising to the second floor. The apartment's private front door opens into the hallway with access to all rooms and a large storage cupboard. Positioned at the front of the apartment is the open plan kitchen/living space which measures a substantial 22'3" x 15'10". This room has been cleverly designed/laid out to create to separate living and dining spaces with the kitchen kept separate. This room is the hub of the home due to facing south, allowing the sun to flood in throughout the day and create a light and airy space all year round. The kitchen area has been fitted with an array of wall and floor mounted oak style units, topped with dark laminate worktops with space and provisions for multiple white goods. The double bedroom measures 9'0" x 11'11" and has plenty of space for a large double bed alongside various other free standing furniture. The bathroom has been fitted with a three piece suite including a bath with overhead shower, toilet and hand wash basin.