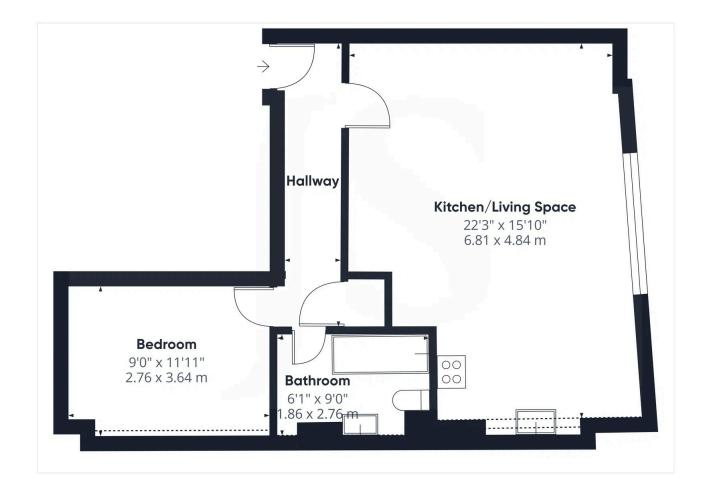

1 Bedroom

1 Bathroom

**1 Reception Room** 

## INTERNAL

The development is accessed via a secure entry phone system which opens into the well kept communal hall with stairs rising to the second floor. The apartment's private front door opens into the hallway with access to all rooms and a large storage cupboard. Positioned at the front of the apartment is the open plan kitchen/living space which measures a substantial 22'3" x 15'10". This room has been cleverly designed/laid out to create to separate living and dining spaces with the kitchen kept separate. This room is the hub of the home due to facing south, allowing the sun to flood in throughout the day and create a light and airy space all year round. The kitchen area has been fitted with an array of wall and floor mounted oak style units, topped with dark laminate worktops with space and provisions for multiple white goods. The double bedroom measures 9'0" x 11'11" and has plenty of space for a large double bed alongside various other free standing furniture. The bathroom has been fitted with a three piece suite including a bath with overhead shower, toilet and hand wash basin.