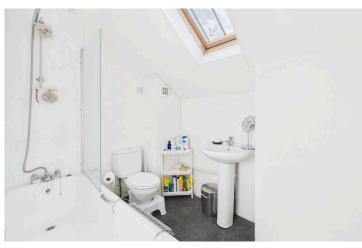

## INTERNAL

The development is accessed via a secure entry phone system which opens into the well kept communal hall with stairs rising to the second floor. The apartment's private front door opens into the hallway with access to all rooms and a large storage cupboard. Positioned at the front of the apartment is the open plan kitchen/living space which measures a substantial 22'3" x 15'10". This room has been cleverly designed/laid out to create to separate living and dining spaces with the kitchen kept separate. This room is the hub of the home due to facing south, allowing the sun to flood in throughout the day and create a light and airy space all year round. The kitchen area has been fitted with an array of wall and floor mounted oak style units, topped with dark laminate worktops with space and provisions for multiple white goods. The double bedroom measures 9'0" x 11'11" and has plenty of space for a large double bed alongside various other free standing furniture. The bathroom has been fitted with a three piece suite including a bath with overhead shower, toilet and hand wash basin.