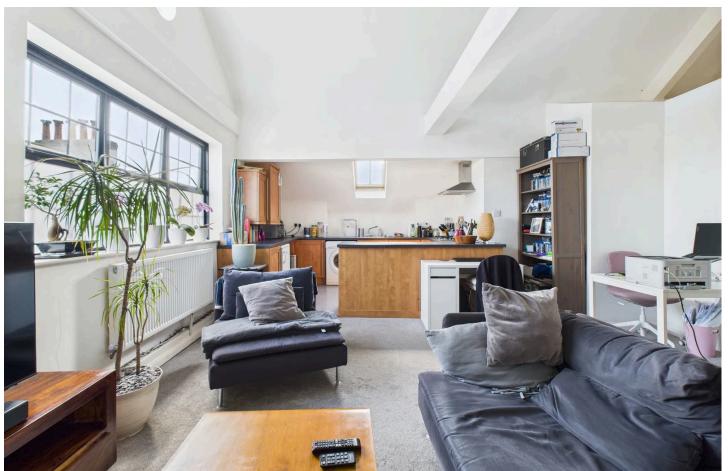

## INTERNAL

The development is accessed via a secure entry phone system which opens into the well kept communal hall with stairs rising to the second floor. The apartment's private front door opens into the hallway with access to all rooms and a large storage cupboard. Positioned at the front of the apartment is the open plan kitchen/living space which measures a substantial 22'3" x 15'10". This room has been cleverly designed/laid out to create to separate living and dining spaces with the kitchen kept separate. This room is the hub of the home due to facing south, allowing the sun to flood in throughout the day and create a light and airy space all year round. The kitchen area has been fitted with an array of wall and floor mounted oak style units, topped with dark laminate worktops with space and provisions for multiple white goods. The double bedroom measures 9'0" x 11'11" and has plenty of space for a large double bed alongside various other free standing furniture. The bathroom has been fitted with a three piece suite including a bath with overhead shower, toilet and hand wash basin.