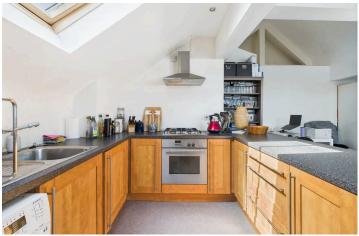

## INTERNAL

The development is accessed via a secure entry phone system which opens into the well kept communal hall with stairs rising to the second floor. The apartment's private front door opens into the hallway with access to all rooms and a large storage cupboard. Positioned at the front of the apartment is the open plan kitchen/living space which measures a substantial 22'3" x 15'10". This room has been cleverly designed/laid out to create to separate living and dining spaces with the kitchen kept separate. This room is the hub of the home due to facing south, allowing the sun to flood in throughout the day and create a light and airy space all year round. The kitchen area has been fitted with an array of wall and floor mounted oak style units, topped with dark laminate worktops with space and provisions for multiple white goods. The double bedroom measures 9'0" x 11'11" and has plenty of space for a large double bed alongside various other free standing furniture. The bathroom has been fitted with a three piece suite including a bath with overhead shower, toilet and hand wash basin.