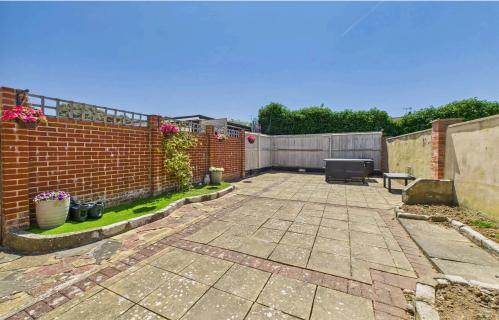

#### **EXTERNAL**

To the front of the property, there is off-road parking along with a timber gate that provides side access to the rear garden. The garden has been fully paved, creating a low-maintenance outdoor space with plenty of room for seating or entertaining. A rear timber gate leads directly to the garage compound, where the property's garage is conveniently located next to the gate and benefits from an electric roller door.