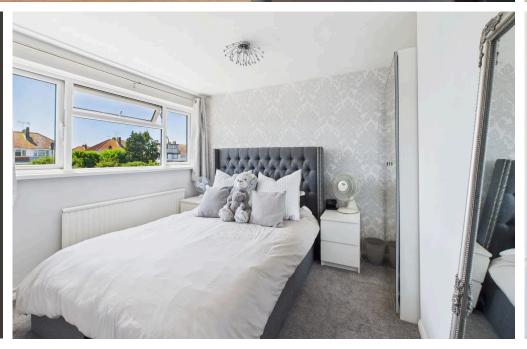

#### **INTERNAL**

Upon entering the property, you are welcomed into the entrance hall, which provides access to a useful storage cupboard and all ground floor rooms. At the front of the home is a modern fitted kitchen, complete with an integrated dishwasher, built-in eye-level slide-and-glide oven, induction hob, sink with drainer, and space for a fridge/freezer and a washing machine with plumbing in place. To the rear of the property is the spacious lounge/dining room, enjoying dual aspect windows that flood the space with natural light, along with a door that opens out to the south facing rear garden. Upstairs, the first floor offers three bedrooms, two of which are generously sized doubles. The second bedroom also benefits from builtin storage. The modern bathroom is stylishly finished with tiled walls and flooring and features a P-shaped bath with a glass screen, a wash hand basin, and a WC.