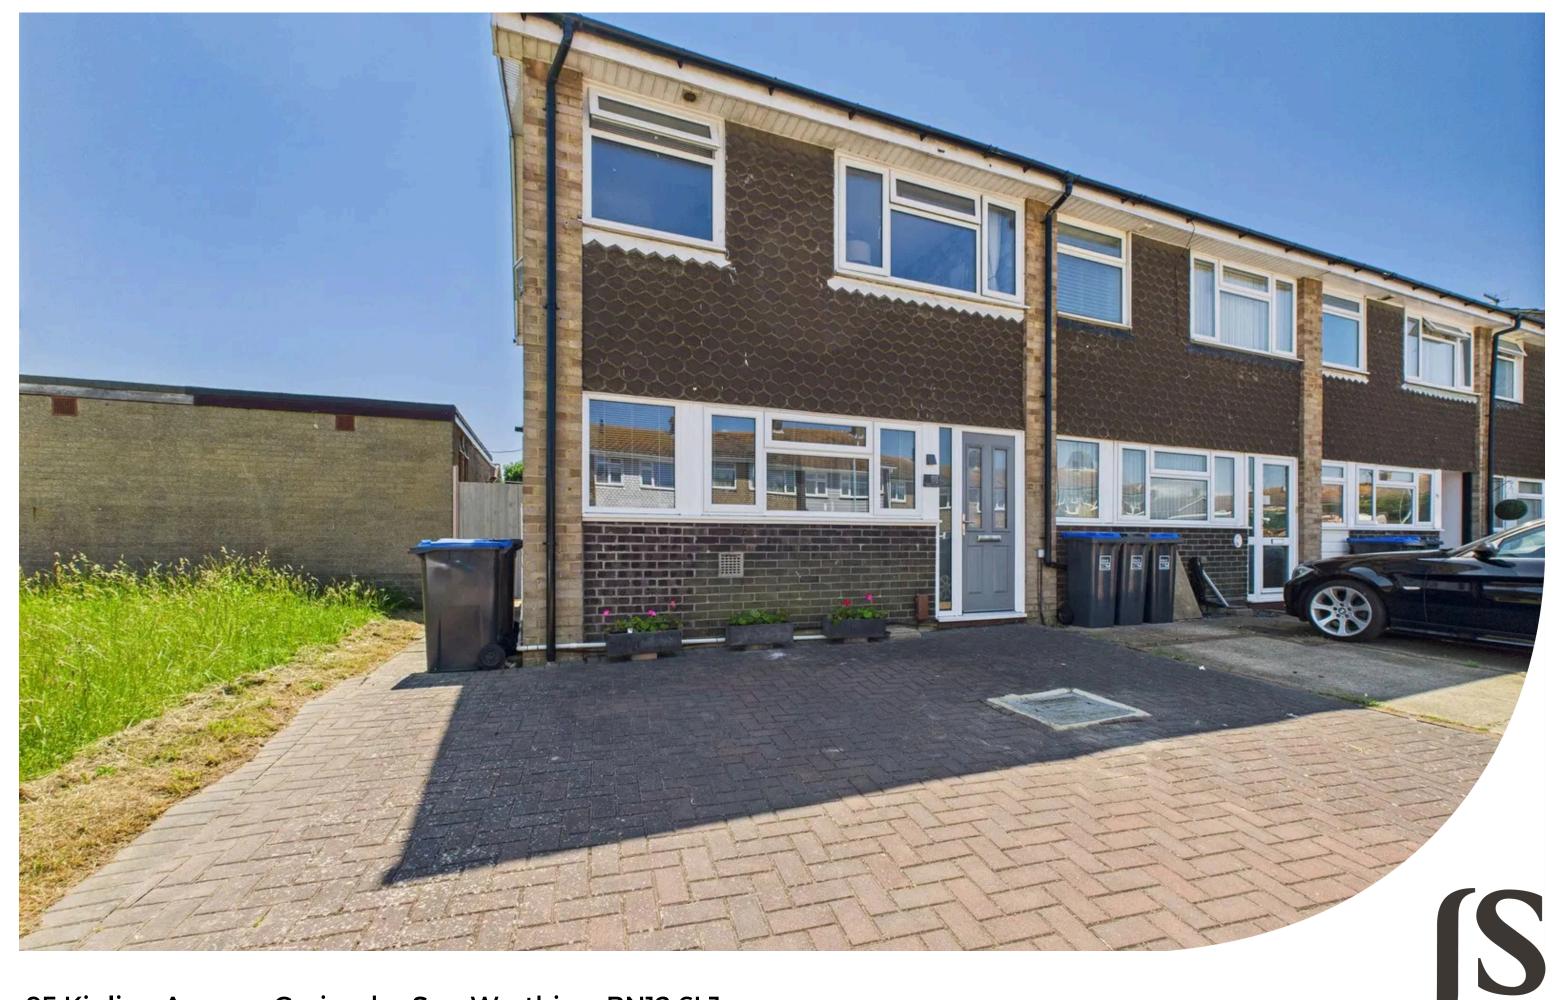

Jacobs | Steel

95 Kipling Avenue, Goring-by-Sea, Worthing, BN12 6LJ Offers Over £325,000

We are delighted to present this attractive end-ofterrace home to the market. The property features three well proportioned bedrooms, a stylish modern kitchen, a spacious lounge/dining area and a contemporary bathroom. Outside, you'll find a south facing rear garden, garage and the added benefit of off-road parking.

## **Key Features**

- End Of Terrace House
- Three Bedrooms
- Modern Kitchen
- Good Size Lounge/ Dining Room
- Modern Bathroom
- South Facing Rear Garden
- Off Road Parking
- Garage
- Close To Local Transport Links

#### **EXTERNAL**

To the front of the property, there is off-road parking along with a timber gate that provides side access to the rear garden. The garden has been fully paved, creating a low-maintenance outdoor space with plenty of room for seating or entertaining. A rear timber gate leads directly to the garage compound, where the property's garage is conveniently located next to the gate and benefits from an electric roller door.