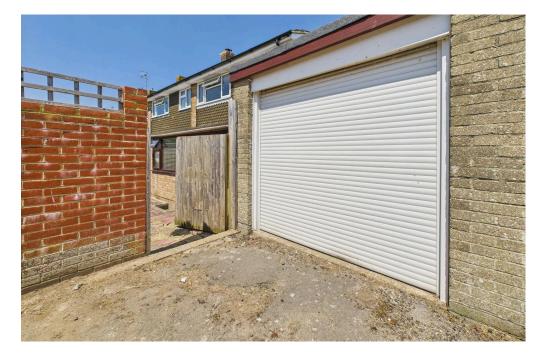

#### **EXTERNAL**

To the front of the property, there is off-road parking along with a timber gate that provides side access to the rear garden. The garden has been fully paved, creating a low-maintenance outdoor space with plenty of room for seating or entertaining. A rear timber gate leads directly to the garage compound, where the property's garage is conveniently located next to the gate and benefits from an electric roller door.