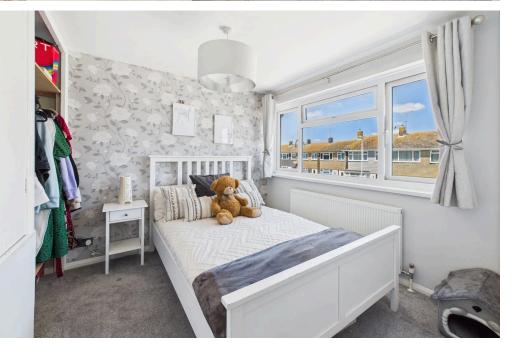

#### **INTERNAL**

Upon entering the property, you are welcomed into the entrance hall, which provides access to a useful storage cupboard and all ground floor rooms. At the front of the home is a modern fitted kitchen, complete with an integrated dishwasher, built-in eye-level slide-and-glide oven, induction hob, sink with drainer, and space for a fridge/freezer and a washing machine with plumbing in place. To the rear of the property is the spacious lounge/dining room, enjoying dual aspect windows that flood the space with natural light, along with a door that opens out to the south facing rear garden. Upstairs, the first floor offers three bedrooms, two of which are generously sized doubles. The second bedroom also benefits from builtin storage. The modern bathroom is stylishly finished with tiled walls and flooring and features a P-shaped bath with a glass screen, a wash hand basin, and a WC.