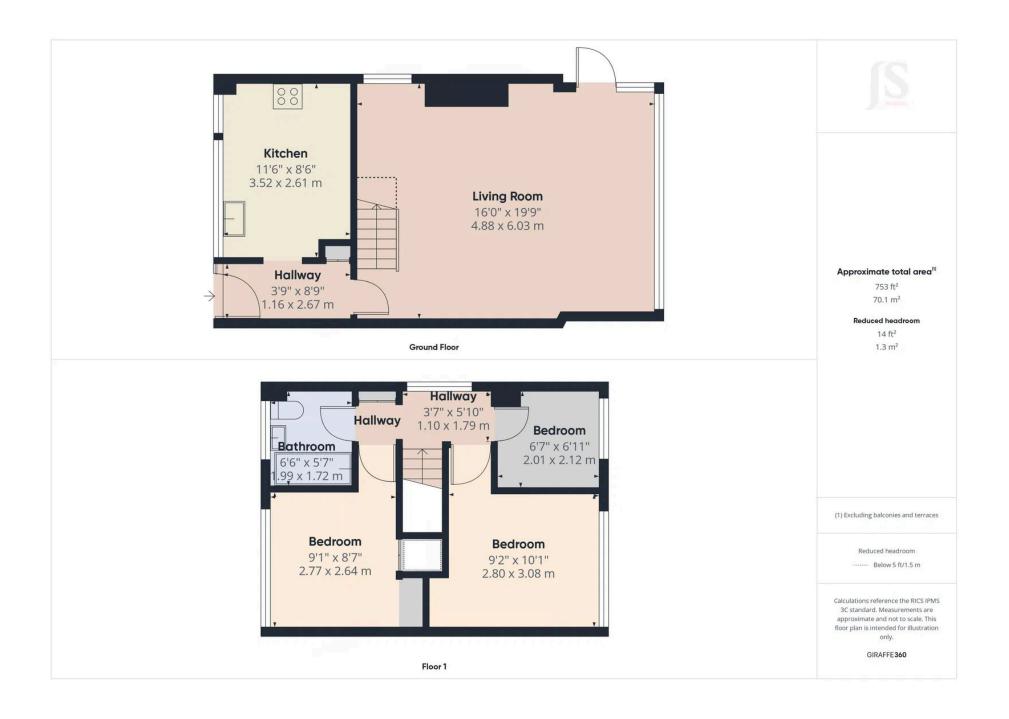

#### **INTERNAL**

Upon entering the property, you are welcomed into the entrance hall, which provides access to a useful storage cupboard and all ground floor rooms. At the front of the home is a modern fitted kitchen, complete with an integrated dishwasher, built-in eye-level slide-and-glide oven, induction hob, sink with drainer, and space for a fridge/freezer and a washing machine with plumbing in place. To the rear of the property is the spacious lounge/dining room, enjoying dual aspect windows that flood the space with natural light, along with a door that opens out to the south facing rear garden. Upstairs, the first floor offers three bedrooms, two of which are generously sized doubles. The second bedroom also benefits from builtin storage. The modern bathroom is stylishly finished with tiled walls and flooring and features a P-shaped bath with a glass screen, a wash hand basin, and a WC.

# **Property Details:**

Floor area (as quoted by EPC: 78 sqm

Tenure: Freehold

Council tax band: C

Whilst we endeavour to make our property particulars accurate and reliable, we have not carried out a detailed survey. If there is any point which is of particular importance to you, please contact the offi ce and we will be pleased to check the information for you, particularly if you are contemplating travelling some distance. Whilst every effort has been made to ensure that any fl oorplans are correct and drawn as accurately as possible, they are to be used for layout and identification purposes only and are not drawn to scale. The services, where applicable, including electrical equipment and other appliances have not been tested and no warranty can be given that they are in working order, even where described in these particulars. Carpets, curtains, furnishings, gas fi res, electrical goods/ fi ttings or other fi xtures, unless expressly mentioned, are not necessarily included with the property.