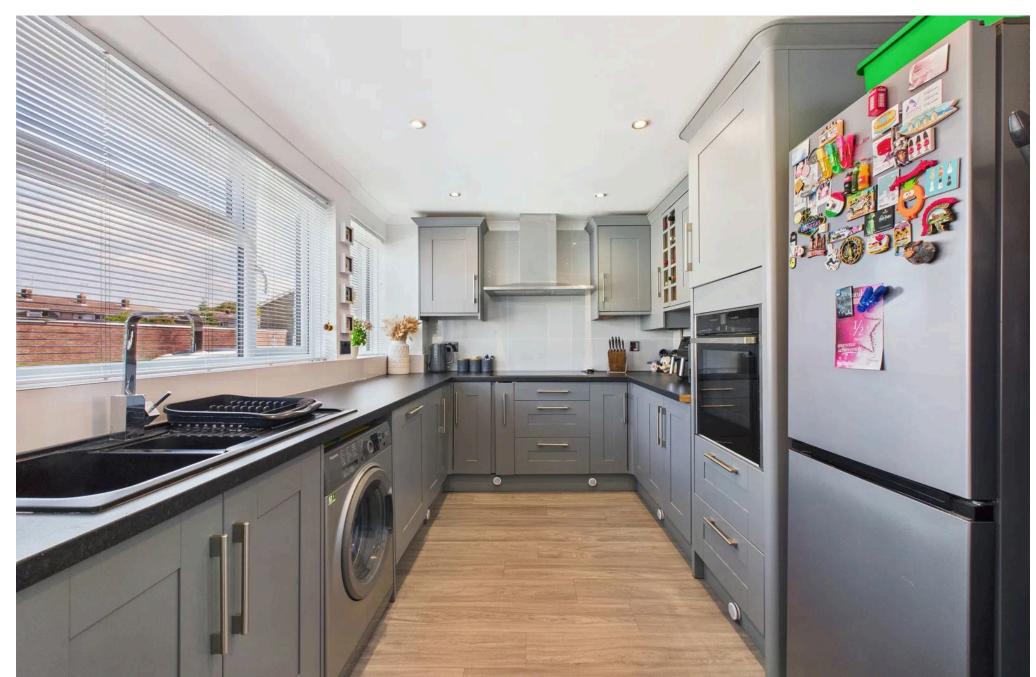

#### **INTERNAL**

Upon entering the property, you are welcomed into the entrance hall, which provides access to a useful storage cupboard and all ground floor rooms. At the front of the home is a modern fitted kitchen, complete with an integrated dishwasher, built-in eye-level slide-and-glide oven, induction hob, sink with drainer, and space for a fridge/freezer and a washing machine with plumbing in place. To the rear of the property is the spacious lounge/dining room, enjoying dual aspect windows that flood the space with natural light, along with a door that opens out to the south facing rear garden. Upstairs, the first floor offers three bedrooms, two of which are generously sized doubles. The second bedroom also benefits from builtin storage. The modern bathroom is stylishly finished with tiled walls and flooring and features a P-shaped bath with a glass screen, a wash hand basin, and a WC.