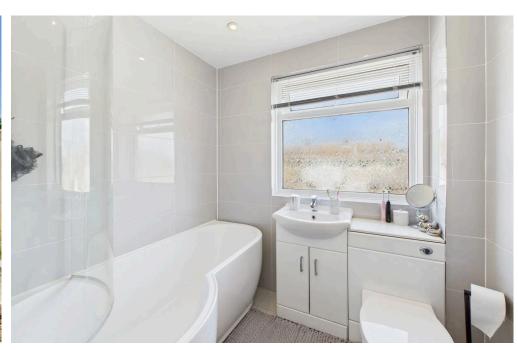

#### **INTERNAL**

Upon entering the property, you are welcomed into the entrance hall, which provides access to a useful storage cupboard and all ground floor rooms. At the front of the home is a modern fitted kitchen, complete with an integrated dishwasher, built-in eye-level slide-and-glide oven, induction hob, sink with drainer, and space for a fridge/freezer and a washing machine with plumbing in place. To the rear of the property is the spacious lounge/dining room, enjoying dual aspect windows that flood the space with natural light, along with a door that opens out to the south facing rear garden. Upstairs, the first floor offers three bedrooms, two of which are generously sized doubles. The second bedroom also benefits from builtin storage. The modern bathroom is stylishly finished with tiled walls and flooring and features a P-shaped bath with a glass screen, a wash hand basin, and a WC.