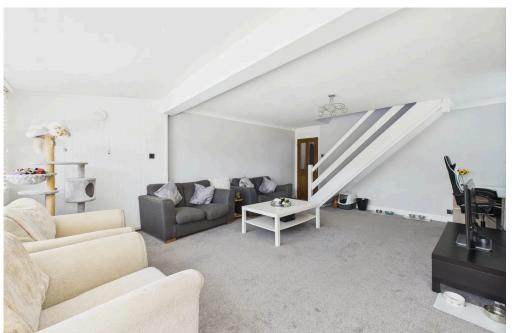

#### **INTERNAL**

Upon entering the property, you are welcomed into the entrance hall, which provides access to a useful storage cupboard and all ground floor rooms. At the front of the home is a modern fitted kitchen, complete with an integrated dishwasher, built-in eye-level slide-and-glide oven, induction hob, sink with drainer, and space for a fridge/freezer and a washing machine with plumbing in place. To the rear of the property is the spacious lounge/dining room, enjoying dual aspect windows that flood the space with natural light, along with a door that opens out to the south facing rear garden. Upstairs, the first floor offers three bedrooms, two of which are generously sized doubles. The second bedroom also benefits from builtin storage. The modern bathroom is stylishly finished with tiled walls and flooring and features a P-shaped bath with a glass screen, a wash hand basin, and a WC.