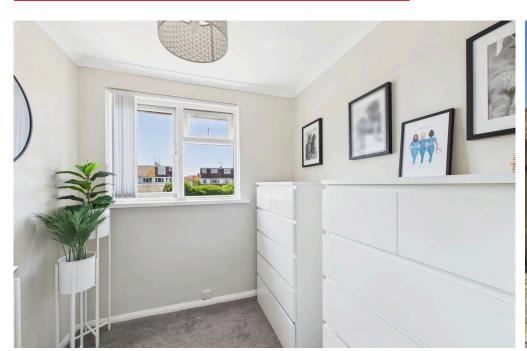

#### **INTERNAL**

Upon entering the property, you are welcomed into the entrance hall, which provides access to a useful storage cupboard and all ground floor rooms. At the front of the home is a modern fitted kitchen, complete with an integrated dishwasher, built-in eye-level slide-and-glide oven, induction hob, sink with drainer, and space for a fridge/freezer and a washing machine with plumbing in place. To the rear of the property is the spacious lounge/dining room, enjoying dual aspect windows that flood the space with natural light, along with a door that opens out to the south facing rear garden. Upstairs, the first floor offers three bedrooms, two of which are generously sized doubles. The second bedroom also benefits from builtin storage. The modern bathroom is stylishly finished with tiled walls and flooring and features a P-shaped bath with a glass screen, a wash hand basin, and a WC.