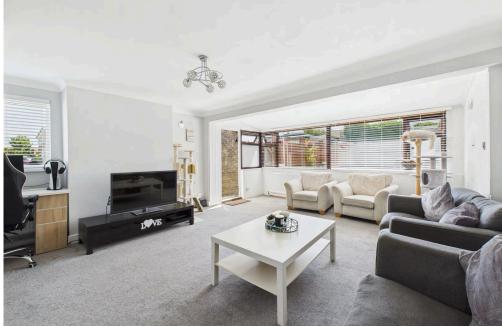

#### **INTERNAL**

Upon entering the property, you are welcomed into the entrance hall, which provides access to a useful storage cupboard and all ground floor rooms. At the front of the home is a modern fitted kitchen, complete with an integrated dishwasher, built-in eye-level slide-and-glide oven, induction hob, sink with drainer, and space for a fridge/freezer and a washing machine with plumbing in place. To the rear of the property is the spacious lounge/dining room, enjoying dual aspect windows that flood the space with natural light, along with a door that opens out to the south facing rear garden. Upstairs, the first floor offers three bedrooms, two of which are generously sized doubles. The second bedroom also benefits from builtin storage. The modern bathroom is stylishly finished with tiled walls and flooring and features a P-shaped bath with a glass screen, a wash hand basin, and a WC.