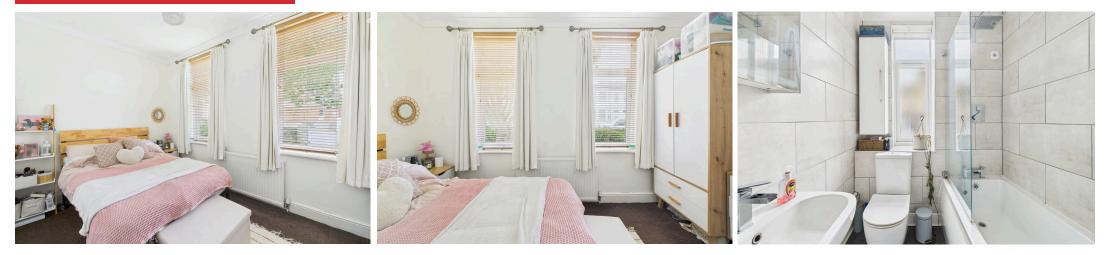

#### INTERNAL

Access to the well-maintained communal areas and private apartment entrance is provided via a secure entry phone system. At the front of the property, the generously proportioned living/dining room measuring 10'7" x 15'5" offers ample space for both relaxation and entertaining. A southfacing bay window fills the room with natural light, creating a bright and airy atmosphere throughout the year. Adjacent to the living space is a stylish kitchen, fitted with a range of modern white gloss wall and base units, complemented by sleek white laminate worktops for a contemporary finish. The kitchen includes an integrated oven and hob, with designated space for a washing machine and fridge/freezer. The spacious double bedroom measuring 8'5" x 11'9" comfortably accommodates a large bed and additional bedroom furniture. Two generous west-facing windows allow in the afternoon sun and offer pleasant views of the welltended communal gardens. Completing the accommodation is a modern bathroom, featuring a three-piece suite comprising a bath with overhead shower, toilet, and hand basin.