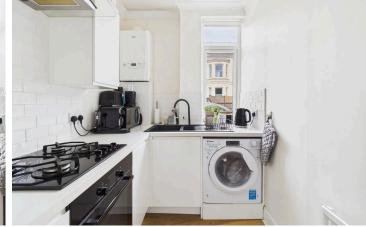

#### INTERNAL

Access to the well-maintained communal areas and private apartment entrance is provided via a secure entry phone system. At the front of the property, the generously proportioned living/dining room measuring 10'7" x 15'5" offers ample space for both relaxation and entertaining. A southfacing bay window fills the room with natural light, creating a bright and airy atmosphere throughout the year. Adjacent to the living space is a stylish kitchen, fitted with a range of modern white gloss wall and base units, complemented by sleek white laminate worktops for a contemporary finish. The kitchen includes an integrated oven and hob, with designated space for a washing machine and fridge/freezer. The spacious double bedroom measuring 8'5" x 11'9" comfortably accommodates a large bed and additional bedroom furniture. Two generous west-facing windows allow in the afternoon sun and offer pleasant views of the welltended communal gardens. Completing the accommodation is a modern bathroom, featuring a three-piece suite comprising a bath with overhead shower, toilet, and hand basin.