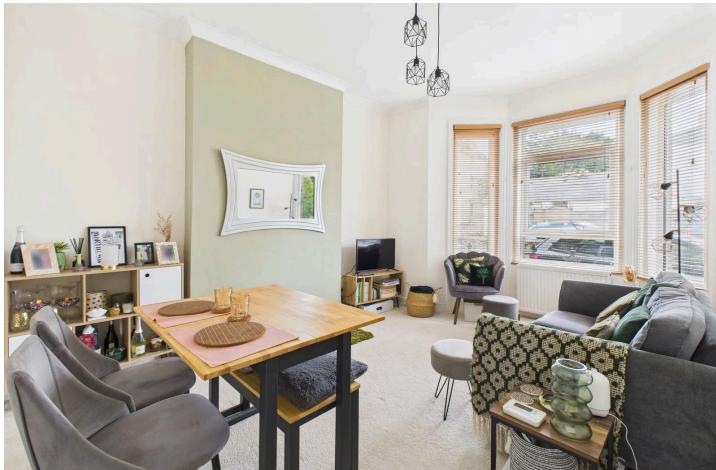

#### INTERNAL

Access to the well-maintained communal areas and private apartment entrance is provided via a secure entry phone system. At the front of the property, the generously proportioned living/dining room measuring 10'7" x 15'5" offers ample space for both relaxation and entertaining. A southfacing bay window fills the room with natural light, creating a bright and airy atmosphere throughout the year. Adjacent to the living space is a stylish kitchen, fitted with a range of modern white gloss wall and base units, complemented by sleek white laminate worktops for a contemporary finish. The kitchen includes an integrated oven and hob, with designated space for a washing machine and fridge/freezer. The spacious double bedroom measuring 8'5" x 11'9" comfortably accommodates a large bed and additional bedroom furniture. Two generous west-facing windows allow in the afternoon sun and offer pleasant views of the welltended communal gardens. Completing the accommodation is a modern bathroom, featuring a three-piece suite comprising a bath with overhead shower, toilet, and hand basin.