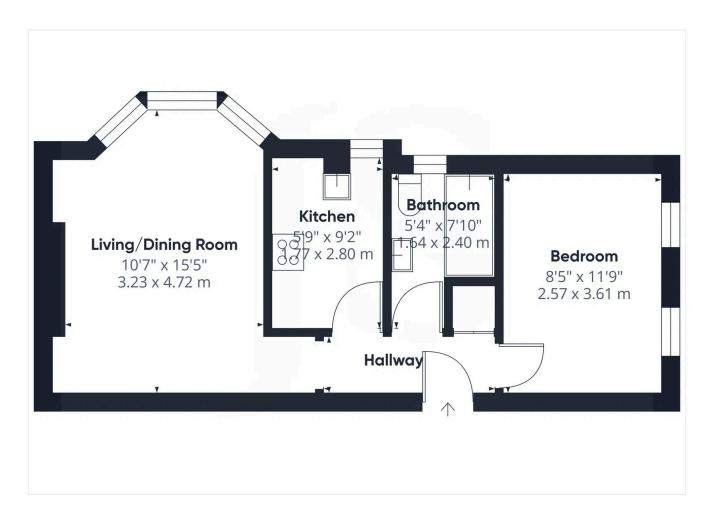

#### INTERNAL

Access to the well-maintained communal areas and private apartment entrance is provided via a secure entry phone system. At the front of the property, the generously proportioned living/dining room measuring 10'7" x 15'5" offers ample space for both relaxation and entertaining. A southfacing bay window fills the room with natural light, creating a bright and airy atmosphere throughout the year. Adjacent to the living space is a stylish kitchen, fitted with a range of modern white gloss wall and base units, complemented by sleek white laminate worktops for a contemporary finish. The kitchen includes an integrated oven and hob, with designated space for a washing machine and fridge/freezer. The spacious double bedroom measuring 8'5" x 11'9" comfortably accommodates a large bed and additional bedroom furniture. Two generous west-facing windows allow in the afternoon sun and offer pleasant views of the welltended communal gardens. Completing the accommodation is a modern bathroom, featuring a three-piece suite comprising a bath with overhead shower, toilet, and hand basin.

## **Property Details:**

Floor area \*as quoted by floorplan:

Tenure: Leasehold

Council tax band: A

Whilst we endeavour to make our property particulars accurate and reliable, we have not carried out a detailed survey. If there is any point which is of particular importance to you, please contact the office and we will be pleased to check the information for you, particularly if you are contemplating travelling some distance. Whilst every effort has been made to ensure that any fl oorplans are correct and drawn as accurately as possible, they are to be used for layout and identification purposes only and are not drawn to scale. The services, where applicable, including electrical equipment and other appliances have not been tested and no warranty can be given that they are in working order, even where described in these particulars. Carpets, curtains, furnishings, gas fi res, electrical goods/ fi ttings or other fi xtures, unless expressly mentioned, are not necessarily included with the property.