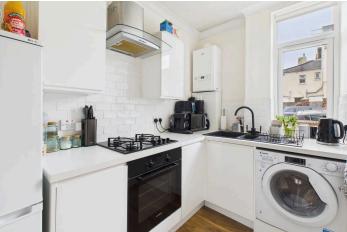

#### INTERNAL

Access to the well-maintained communal areas and private apartment entrance is provided via a secure entry phone system. At the front of the property, the generously proportioned living/dining room measuring 10'7" x 15'5" offers ample space for both relaxation and entertaining. A southfacing bay window fills the room with natural light, creating a bright and airy atmosphere throughout the year. Adjacent to the living space is a stylish kitchen, fitted with a range of modern white gloss wall and base units, complemented by sleek white laminate worktops for a contemporary finish. The kitchen includes an integrated oven and hob, with designated space for a washing machine and fridge/freezer. The spacious double bedroom measuring 8'5" x 11'9" comfortably accommodates a large bed and additional bedroom furniture. Two generous west-facing windows allow in the afternoon sun and offer pleasant views of the welltended communal gardens. Completing the accommodation is a modern bathroom, featuring a three-piece suite comprising a bath with overhead shower, toilet, and hand basin.