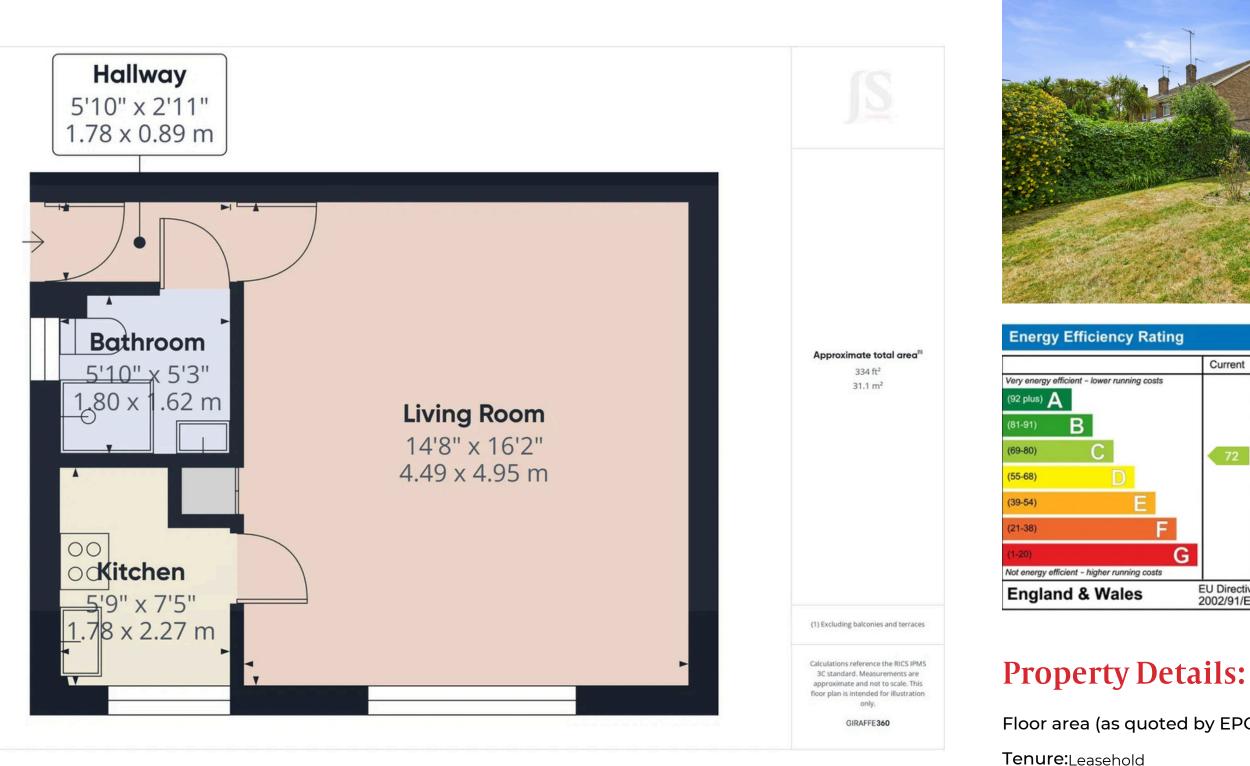

### **INTERNAL**

Private entrance leading into the entrance hall with access to the shower room and studio room. The studio room benefits from a large window, storage cupboard and access to the kitchen. The kitchen offers from built in oven, gas hob, sink, drainer and space for appliances. The shower room offers corner shower, wash hand basin and WC.

### TENURE

Lease: Remainder of a 999 year lease Ground Rent: tbc Service Charge: tbc

West Worthing Office | 4 Wallace Parade | Goring Road | West Worthing | West Sussex | BN12 4AL 01903 506080 | westworthing@jacobs-steel.co.uk | jacobs-steel.co.uk

f 🞯 🎔 in 🖻

Floor area (as quoted by EPC: 32 sqm

Council tax band: A