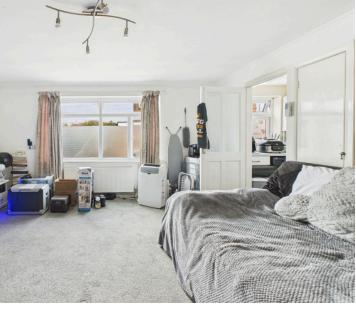

### **INTERNAL**

Private entrance leading into the entrance hall with access to the shower room and studio room. The studio room benefits from a large window, storage cupboard and access to the kitchen. The kitchen offers from built in oven, gas hob, sink, drainer and space for appliances. The shower room offers corner shower, wash hand basin and WC.

#### **EXTERNAL**

The property offers well kept south facing communal gardens and non allocated parking.

To book a viewing contact us on: 01903 506080 | westworthing@jacobs-steel.co.uk | jacobs-steel.co.uk