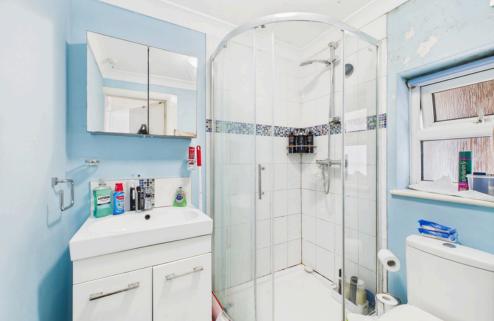

### **INTERNAL**

Private entrance leading into the entrance hall with access to the shower room and studio room. The studio room benefits from a large window, storage cupboard and access to the kitchen. The kitchen offers from built in oven, gas hob, sink, drainer and space for appliances. The shower room offers corner shower, wash hand basin and WC.