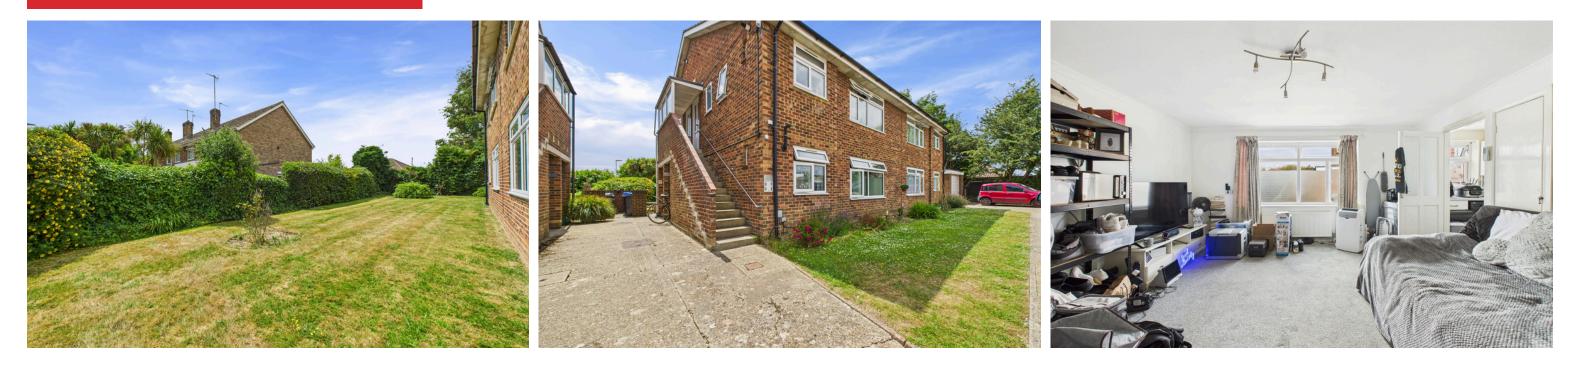

### **INTERNAL**

Private entrance leading into the entrance hall with access to the shower room and studio room. The studio room benefits from a large window, storage cupboard and access to the kitchen. The kitchen offers from built in oven, gas hob, sink, drainer and space for appliances. The shower room offers corner shower, wash hand basin and WC.

#### **EXTERNAL**

The property offers well kept south facing communal gardens and non allocated parking.

To book a viewing contact us on: 01903 506080 | westworthing@jacobs-steel.co.uk | jacobs-steel.co.uk