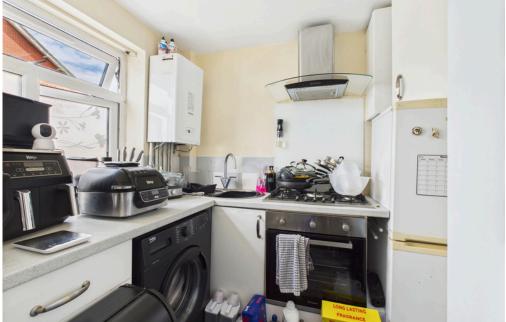

### **INTERNAL**

Private entrance leading into the entrance hall with access to the shower room and studio room. The studio room benefits from a large window, storage cupboard and access to the kitchen. The kitchen offers from built in oven, gas hob, sink, drainer and space for appliances. The shower room offers corner shower, wash hand basin and WC.