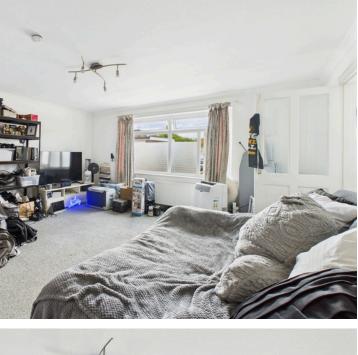

### **INTERNAL**

Private entrance leading into the entrance hall with access to the shower room and studio room. The studio room benefits from a large window, storage cupboard and access to the kitchen. The kitchen offers from built in oven, gas hob, sink, drainer and space for appliances. The shower room offers corner shower, wash hand basin and WC.

#### **EXTERNAL**

The property offers well kept south facing communal gardens and non allocated parking.

To book a viewing contact us on: 01903 506080 | westworthing@jacobs-steel.co.uk | jacobs-steel.co.uk