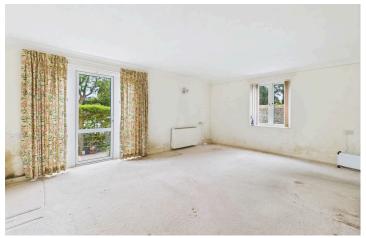

#### INTERNAL

The development offers a range of well-appointed communal facilities, including a welcoming residents' lounge with direct access to the beautifully maintained communal garden, a fully equipped laundry room, and a convenient quest suite for visiting friends or family. The apartment's private front door opens into a bright and inviting hallway, providing access to all rooms as well as a generously sized storage cupboard. Positioned on the west side of the property, the spacious living/dining room -measuring an impressive 13'3" x 17'3", features a doubleglazed door that leads out to a private patio area, perfect for enjoying the afternoon sun. The adjacent kitchen is thoughtfully designed, fitted with a range of both wall and base units, and offers ample space and plumbing for multiple white goods. The well-proportioned double bedroom, measuring 10'7" x 14'1", comfortably accommodates a large double bed along with additional freestanding furniture. Completing the accommodation is a modern wet room, comprising a walk-in shower, WC, and hand wash basin for ease and convenience.