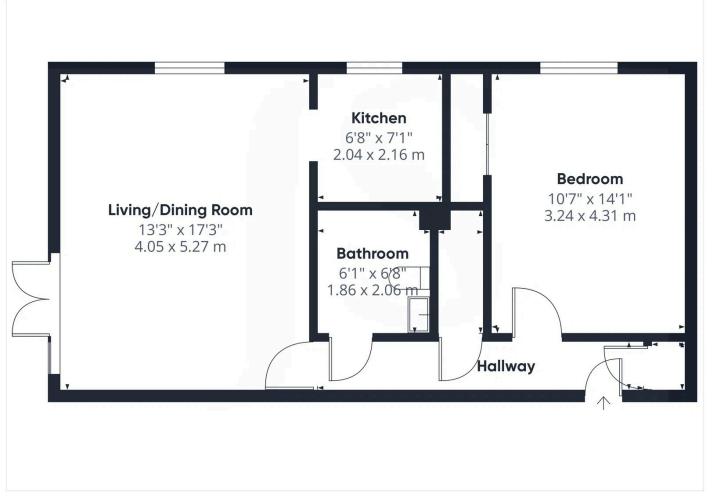

#### INTERNAL

The development offers a range of well-appointed communal facilities, including a welcoming residents' lounge with direct access to the beautifully maintained communal garden, a fully equipped laundry room, and a convenient quest suite for visiting friends or family. The apartment's private front door opens into a bright and inviting hallway, providing access to all rooms as well as a generously sized storage cupboard. Positioned on the west side of the property, the spacious living/dining room -measuring an impressive 13'3" x 17'3", features a doubleglazed door that leads out to a private patio area, perfect for enjoying the afternoon sun. The adjacent kitchen is thoughtfully designed, fitted with a range of both wall and base units, and offers ample space and plumbing for multiple white goods. The well-proportioned double bedroom, measuring 10'7" x 14'1", comfortably accommodates a large double bed along with additional freestanding furniture. Completing the accommodation is a modern wet room, comprising a walk-in shower, WC, and hand wash basin for ease and convenience.

## **Property Details:**

Floor area \*as quoted by floorplan:

Tenure: Leasehold

Council tax band: B

Whilst we endeavour to make our property particulars accurate and reliable, we have not carried out a detailed survey. If there is any point which is of particular importance to you, please contact the office and we will be pleased to check the information for you, particularly if you are contemplating travelling some distance. Whilst every effort has been made to ensure that any fl oorplans are correct and drawn as accurately as possible, they are to be used for layout and identification purposes only and are not drawn to scale. The services, where applicable, including electrical equipment and other appliances have not been tested and no warranty can be given that they are in working order, even where described in these particulars. Carpets, curtains, furnishings, gas fi res, electrical goods/ fi ttings or other fi xtures, unless expressly mentioned, are not necessarily included with the property.