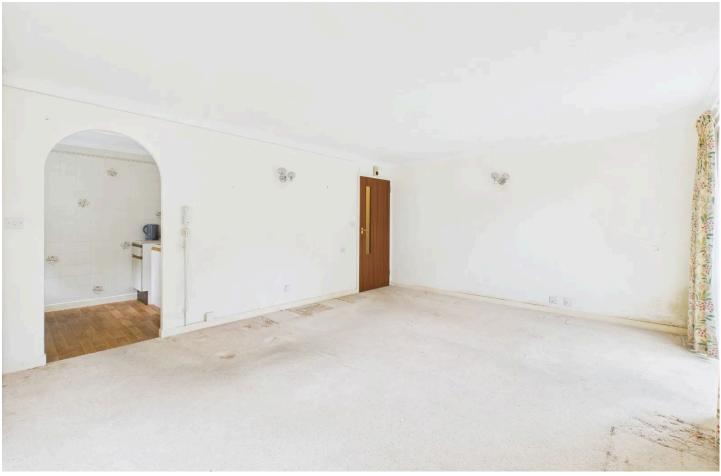

#### INTERNAL

The development offers a range of well-appointed communal facilities, including a welcoming residents' lounge with direct access to the beautifully maintained communal garden, a fully equipped laundry room, and a convenient quest suite for visiting friends or family. The apartment's private front door opens into a bright and inviting hallway, providing access to all rooms as well as a generously sized storage cupboard. Positioned on the west side of the property, the spacious living/dining room -measuring an impressive 13'3" x 17'3", features a doubleglazed door that leads out to a private patio area, perfect for enjoying the afternoon sun. The adjacent kitchen is thoughtfully designed, fitted with a range of both wall and base units, and offers ample space and plumbing for multiple white goods. The well-proportioned double bedroom, measuring 10'7" x 14'1", comfortably accommodates a large double bed along with additional freestanding furniture. Completing the accommodation is a modern wet room, comprising a walk-in shower, WC, and hand wash basin for ease and convenience.