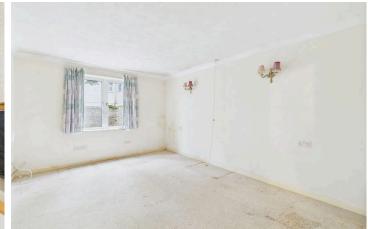

#### INTERNAL

The development offers a range of well-appointed communal facilities, including a welcoming residents' lounge with direct access to the beautifully maintained communal garden, a fully equipped laundry room, and a convenient quest suite for visiting friends or family. The apartment's private front door opens into a bright and inviting hallway, providing access to all rooms as well as a generously sized storage cupboard. Positioned on the west side of the property, the spacious living/dining room -measuring an impressive 13'3" x 17'3", features a doubleglazed door that leads out to a private patio area, perfect for enjoying the afternoon sun. The adjacent kitchen is thoughtfully designed, fitted with a range of both wall and base units, and offers ample space and plumbing for multiple white goods. The well-proportioned double bedroom, measuring 10'7" x 14'1", comfortably accommodates a large double bed along with additional freestanding furniture. Completing the accommodation is a modern wet room, comprising a walk-in shower, WC, and hand wash basin for ease and convenience.