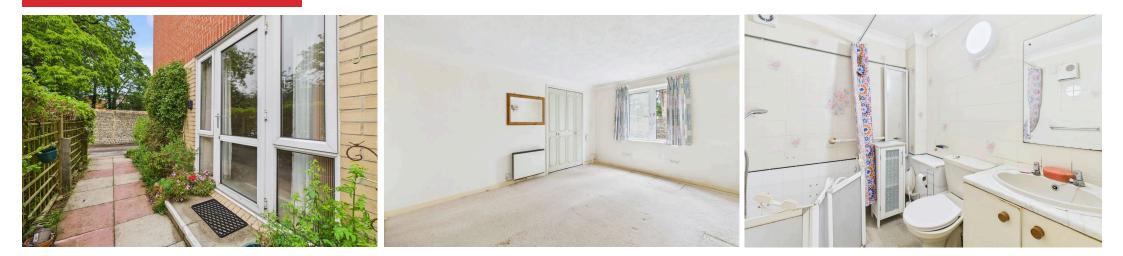

#### INTERNAL

The development offers a range of well-appointed communal facilities, including a welcoming residents' lounge with direct access to the beautifully maintained communal garden, a fully equipped laundry room, and a convenient quest suite for visiting friends or family. The apartment's private front door opens into a bright and inviting hallway, providing access to all rooms as well as a generously sized storage cupboard. Positioned on the west side of the property, the spacious living/dining room -measuring an impressive 13'3" x 17'3", features a doubleglazed door that leads out to a private patio area, perfect for enjoying the afternoon sun. The adjacent kitchen is thoughtfully designed, fitted with a range of both wall and base units, and offers ample space and plumbing for multiple white goods. The well-proportioned double bedroom, measuring 10'7" x 14'1", comfortably accommodates a large double bed along with additional freestanding furniture. Completing the accommodation is a modern wet room, comprising a walk-in shower, WC, and hand wash basin for ease and convenience.

#### EXTERNAL

Beautifully maintained communal gardens envelop the development, creating a peaceful and picturesque setting. To the rear, there is convenient unallocated parking, along with a dedicated area for visitors.