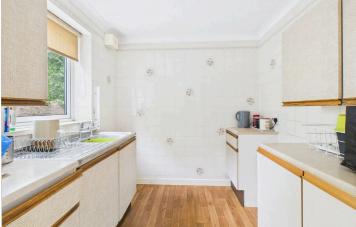

#### INTERNAL

The development offers a range of well-appointed communal facilities, including a welcoming residents' lounge with direct access to the beautifully maintained communal garden, a fully equipped laundry room, and a convenient quest suite for visiting friends or family. The apartment's private front door opens into a bright and inviting hallway, providing access to all rooms as well as a generously sized storage cupboard. Positioned on the west side of the property, the spacious living/dining room -measuring an impressive 13'3" x 17'3", features a doubleglazed door that leads out to a private patio area, perfect for enjoying the afternoon sun. The adjacent kitchen is thoughtfully designed, fitted with a range of both wall and base units, and offers ample space and plumbing for multiple white goods. The well-proportioned double bedroom, measuring 10'7" x 14'1", comfortably accommodates a large double bed along with additional freestanding furniture. Completing the accommodation is a modern wet room, comprising a walk-in shower, WC, and hand wash basin for ease and convenience.