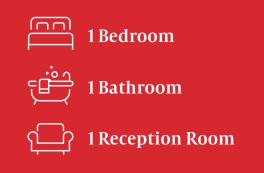

### **Key Features**

- Warden Assisted Ground Floor Apartment
- One Double Bedroom
- Onsite Residents Manager
- Fitted Bathroom
- Bus Routes Nearby
- Passenger Lift
- Communal Parking, Laundry Room & Guest Suites
- Well Maintained Communal Gardens
- Close To Worthing Town Centre, Worthing
  Hospital & Other Local Amenities
- No Ongoing Chain