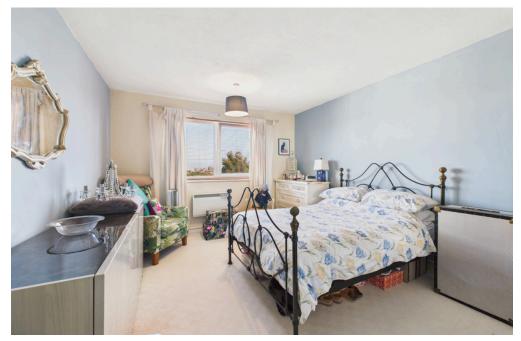

#### INTERNAL

Communal entrance with security entry phone system, stairs and passenger lift to the fifth floor. Front door opening into the entrance hall with access to all rooms and storage cupboards. The lounge/ dining room is south facing and benefits from direct sea views and a door leading out to the south facing balcony. The fitted kitchen offers wall and base units with built in oven, electric hob, space for fridge/ freezer, space and plumbing for washing machine and dishwasher, sink and drainer. The property features two double bedrooms with the primary bedroom offering fitted wardrobes and both bedrooms offers views toward Worthing Town centre, south downs and sea views. The bathroom offers a bath with shower above, wash hand basin and access to airing cupboard. The WC is located just off the hallway.