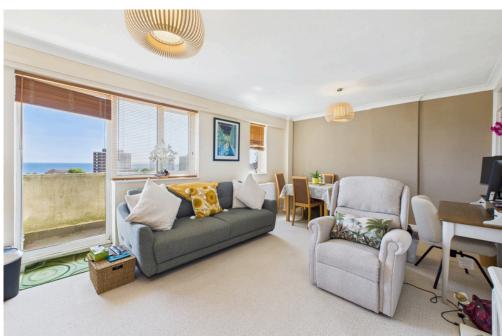

sacobs|Steel

Guide Price of £230,000

We are pleased to present this purpose built fifth floor flat, ideally situated just a short walk from Worthing Seafront and the town centre. The property features two spacious double bedrooms, a bright south-facing lounge/dining area with uninterrupted sea views, a well appointed fitted kitchen, a bathroom and a separate WC. Further benefits include a private south facing balcony offering stunning sea views and an allocated parking space. This well located flat offers comfortable coastal living with every convenience close at hand.

#### INTERNAL

Communal entrance with security entry phone system, stairs and passenger lift to the fifth floor. Front door opening into the entrance hall with access to all rooms and storage cupboards. The lounge/ dining room is south facing and benefits from direct sea views and a door leading out to the south facing balcony. The fitted kitchen offers wall and base units with built in oven, electric hob, space for fridge/ freezer, space and plumbing for washing machine and dishwasher, sink and drainer. The property features two double bedrooms with the primary bedroom offering fitted wardrobes and both bedrooms offers views toward Worthing Town centre, south downs and sea views. The bathroom offers a bath with shower above, wash hand basin and access to airing cupboard. The WC is located just off the hallway.

#### **EXTERNAL**

The property boasts a south-facing balcony with direct sea views and stunning panoramic vistas across Worthing. Additional benefits include on-site residents' parking and beautifully maintained communal gardens.