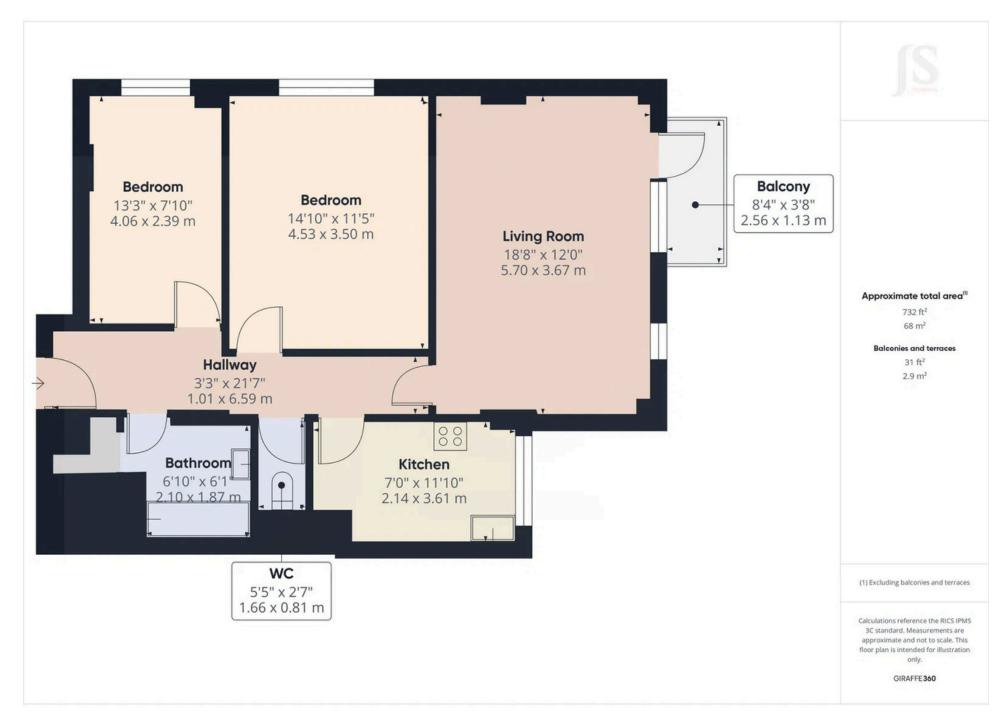

2 Bedrooms

1 Bathrooms

1 Reception Rooms

#### INTERNAL

Communal entrance with security entry phone system, stairs and passenger lift to the fifth floor. Front door opening into the entrance hall with access to all rooms and storage cupboards. The lounge/ dining room is south facing and benefits from direct sea views and a door leading out to the south facing balcony. The fitted kitchen offers wall and base units with built in oven, electric hob, space for fridge/ freezer, space and plumbing for washing machine and dishwasher, sink and drainer. The property features two double bedrooms with the primary bedroom offering fitted wardrobes and both bedrooms offers views toward Worthing Town centre, south downs and sea views. The bathroom offers a bath with shower above, wash hand basin and access to airing cupboard. The WC is located just off the hallway.

# **Property Details:**

Floor area (as quoted by EPC: 86 sqm

Tenure: Leasehold

Council tax band: B

Whilst we endeavour to make our property particulars accurate and reliable, we have not carried out a detailed survey. If there is any point which is of particular importance to you, please contact the offi ce and we will be pleased to check the information for you, particularly if you are contemplating travelling some distance. Whilst every effort has been made to ensure that any fl oorplans are correct and drawn as accurately as possible, they are to be used for layout and identifi cation purposes only and are not drawn to scale. The services, where applicable, including electrical equipment and other appliances have not been tested and no warranty can be given that they are in working order, even where described in these particulars. Carpets, curtains, furnishings, gas fi res, electrical goods/ fi ttings or other fi xtures, unless expressly mentioned, are not necessarily included with the property.