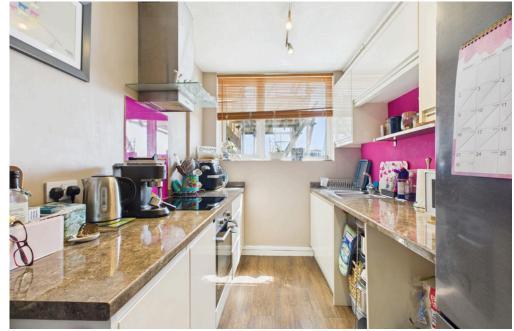

#### INTERNAL

Communal entrance with security entry phone system, stairs and passenger lift to the fifth floor. Front door opening into the entrance hall with access to all rooms and storage cupboards. The lounge/ dining room is south facing and benefits from direct sea views and a door leading out to the south facing balcony. The fitted kitchen offers wall and base units with built in oven, electric hob, space for fridge/ freezer, space and plumbing for washing machine and dishwasher, sink and drainer. The property features two double bedrooms with the primary bedroom offering fitted wardrobes and both bedrooms offers views toward Worthing Town centre, south downs and sea views. The bathroom offers a bath with shower above, wash hand basin and access to airing cupboard. The WC is located just off the hallway.