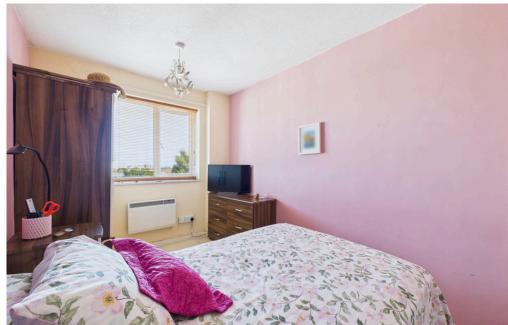

#### INTERNAL

Communal entrance with security entry phone system, stairs and passenger lift to the fifth floor. Front door opening into the entrance hall with access to all rooms and storage cupboards. The lounge/ dining room is south facing and benefits from direct sea views and a door leading out to the south facing balcony. The fitted kitchen offers wall and base units with built in oven, electric hob, space for fridge/ freezer, space and plumbing for washing machine and dishwasher, sink and drainer. The property features two double bedrooms with the primary bedroom offering fitted wardrobes and both bedrooms offers views toward Worthing Town centre, south downs and sea views. The bathroom offers a bath with shower above, wash hand basin and access to airing cupboard. The WC is located just off the hallway.