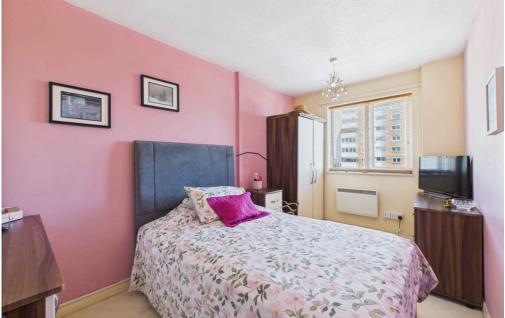

#### INTERNAL

Communal entrance with security entry phone system, stairs and passenger lift to the fifth floor. Front door opening into the entrance hall with access to all rooms and storage cupboards. The lounge/ dining room is south facing and benefits from direct sea views and a door leading out to the south facing balcony. The fitted kitchen offers wall and base units with built in oven, electric hob, space for fridge/ freezer, space and plumbing for washing machine and dishwasher, sink and drainer. The property features two double bedrooms with the primary bedroom offering fitted wardrobes and both bedrooms offers views toward Worthing Town centre, south downs and sea views. The bathroom offers a bath with shower above, wash hand basin and access to airing cupboard. The WC is located just off the hallway.