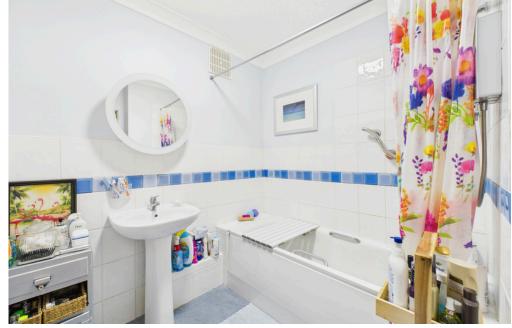

#### INTERNAL

Communal entrance with security entry phone system, stairs and passenger lift to the fifth floor. Front door opening into the entrance hall with access to all rooms and storage cupboards. The lounge/ dining room is south facing and benefits from direct sea views and a door leading out to the south facing balcony. The fitted kitchen offers wall and base units with built in oven, electric hob, space for fridge/ freezer, space and plumbing for washing machine and dishwasher, sink and drainer. The property features two double bedrooms with the primary bedroom offering fitted wardrobes and both bedrooms offers views toward Worthing Town centre, south downs and sea views. The bathroom offers a bath with shower above, wash hand basin and access to airing cupboard. The WC is located just off the hallway.