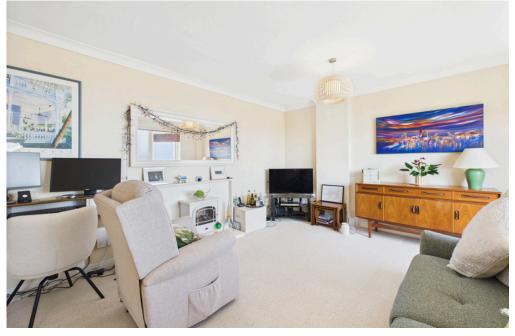

#### INTERNAL

Communal entrance with security entry phone system, stairs and passenger lift to the fifth floor. Front door opening into the entrance hall with access to all rooms and storage cupboards. The lounge/ dining room is south facing and benefits from direct sea views and a door leading out to the south facing balcony. The fitted kitchen offers wall and base units with built in oven, electric hob, space for fridge/ freezer, space and plumbing for washing machine and dishwasher, sink and drainer. The property features two double bedrooms with the primary bedroom offering fitted wardrobes and both bedrooms offers views toward Worthing Town centre, south downs and sea views. The bathroom offers a bath with shower above, wash hand basin and access to airing cupboard. The WC is located just off the hallway.