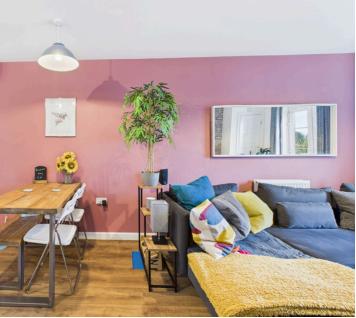

### INTERNAL

The property is accessed via a secure entry phone system, providing entry to the communal entrance with stairs rising to the second floor. A secondary door opens into a hallway, leading to the front door of the apartment. Upon entering the apartment, you are welcomed by an inviting entrance hall offering access to all rooms, along with a storage cupboard and an airing cupboard. At the heart of the home is the impressive open-plan kitchen and living area, showcasing sleek white wall and base units complemented by integrated appliances. These include a fridge/freezer, dishwasher, washing machine, oven, gas hob, sink with drainer, and a separate drinking tap. This spacious and versatile area easily accommodates a dining table and living furniture, and it benefits from a Juliette balcony that enhances the sense of openness. The primary bedroom is generously sized and features an en suite shower room with a walk-in shower and glass screen, a wash hand basin with a mirror and storage, and a WC. The second bedroom is also a well proportioned double. Completing the apartment is a guest bathroom, comprising a bath with a shower over, a wash hand basin and a WC.