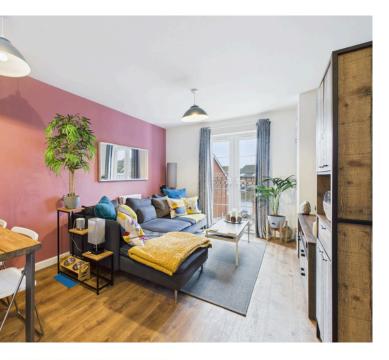

### INTERNAL

The property is accessed via a secure entry phone system, providing entry to the communal entrance with stairs rising to the second floor. A secondary door opens into a hallway, leading to the front door of the apartment. Upon entering the apartment, you are welcomed by an inviting entrance hall offering access to all rooms, along with a storage cupboard and an airing cupboard. At the heart of the home is the impressive open-plan kitchen and living area, showcasing sleek white wall and base units complemented by integrated appliances. These include a fridge/freezer, dishwasher, washing machine, oven, gas hob, sink with drainer, and a separate drinking tap. This spacious and versatile area easily accommodates a dining table and living furniture, and it benefits from a Juliette balcony that enhances the sense of openness. The primary bedroom is generously sized and features an en suite shower room with a walk-in shower and glass screen, a wash hand basin with a mirror and storage, and a WC. The second bedroom is also a well proportioned double. Completing the apartment is a guest bathroom, comprising a bath with a shower over, a wash hand basin and a WC.