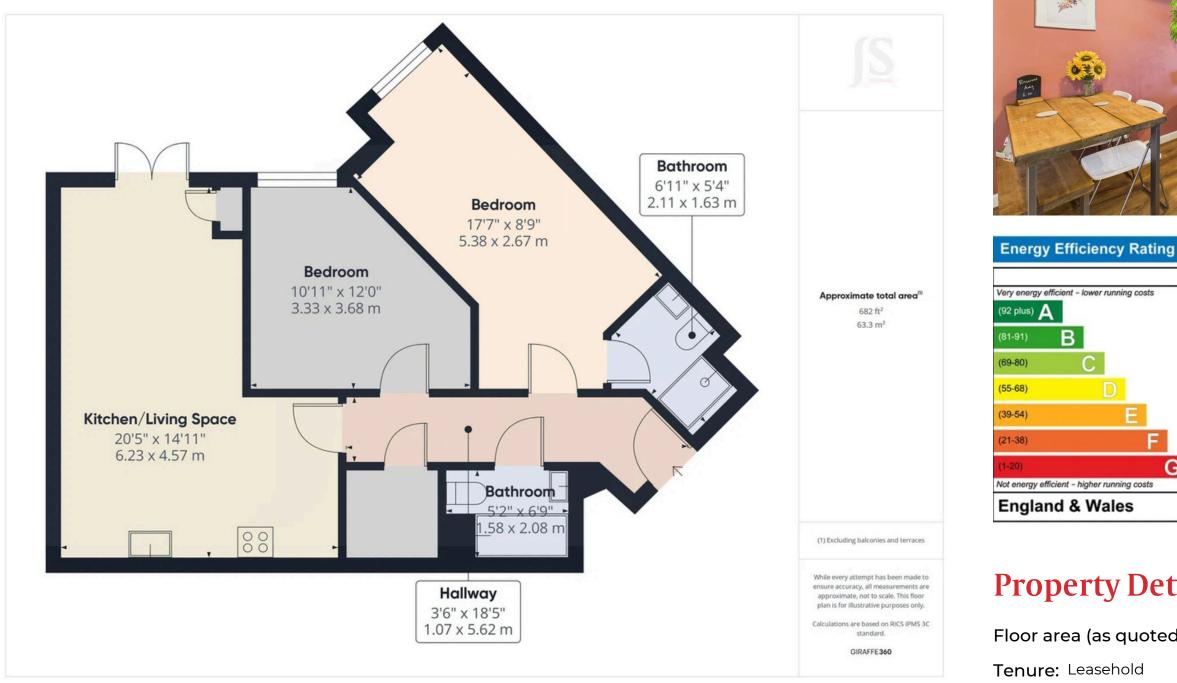

2 Bedrooms

2 Bathrooms

## 1 Reception Room

### INTERNAL

The property is accessed via a secure entry phone system, providing entry to the communal entrance with stairs rising to the second floor. A secondary door opens into a hallway, leading to the front door of the apartment. Upon entering the apartment, you are welcomed by an inviting entrance hall offering access to all rooms, along with a storage cupboard and an airing cupboard. At the heart of the home is the impressive open-plan kitchen and living area, showcasing sleek white wall and base units complemented by integrated appliances. These include a fridge/freezer, dishwasher, washing machine, oven, gas hob, sink with drainer, and a separate drinking tap. This spacious and versatile area easily accommodates a dining table and living furniture, and it benefits from a Juliette balcony that enhances the sense of openness. The primary bedroom is generously sized and features an en suite shower room with a walk-in shower and glass screen, a wash hand basin with a mirror and storage, and a WC. The second bedroom is also a well proportioned double. Completing the apartment is a guest bathroom, comprising a bath with a shower over, a wash hand basin and a WC.

Council tax band: B

- Floor area (as quoted by EPC: 60 sqm