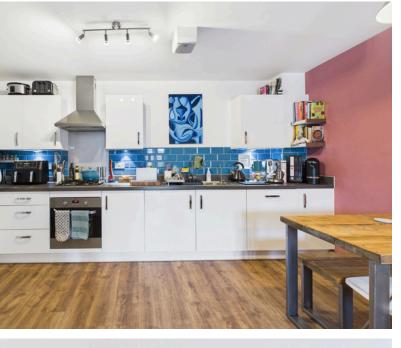

### INTERNAL

The property is accessed via a secure entry phone system, providing entry to the communal entrance with stairs rising to the second floor. A secondary door opens into a hallway, leading to the front door of the apartment. Upon entering the apartment, you are welcomed by an inviting entrance hall offering access to all rooms, along with a storage cupboard and an airing cupboard. At the heart of the home is the impressive open-plan kitchen and living area, showcasing sleek white wall and base units complemented by integrated appliances. These include a fridge/freezer, dishwasher, washing machine, oven, gas hob, sink with drainer, and a separate drinking tap. This spacious and versatile area easily accommodates a dining table and living furniture, and it benefits from a Juliette balcony that enhances the sense of openness. The primary bedroom is generously sized and features an en suite shower room with a walk-in shower and glass screen, a wash hand basin with a mirror and storage, and a WC. The second bedroom is also a well proportioned double. Completing the apartment is a guest bathroom, comprising a bath with a shower over, a wash hand basin and a WC.