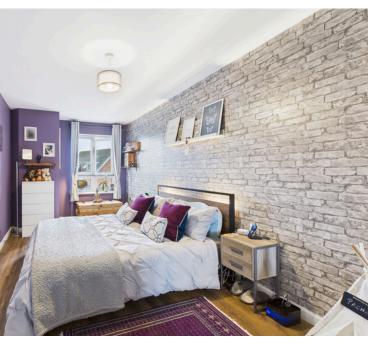

### INTERNAL

The property is accessed via a secure entry phone system, providing entry to the communal entrance with stairs rising to the second floor. A secondary door opens into a hallway, leading to the front door of the apartment. Upon entering the apartment, you are welcomed by an inviting entrance hall offering access to all rooms, along with a storage cupboard and an airing cupboard. At the heart of the home is the impressive open-plan kitchen and living area, showcasing sleek white wall and base units complemented by integrated appliances. These include a fridge/freezer, dishwasher, washing machine, oven, gas hob, sink with drainer, and a separate drinking tap. This spacious and versatile area easily accommodates a dining table and living furniture, and it benefits from a Juliette balcony that enhances the sense of openness. The primary bedroom is generously sized and features an en suite shower room with a walk-in shower and glass screen, a wash hand basin with a mirror and storage, and a WC. The second bedroom is also a well proportioned double. Completing the apartment is a guest bathroom, comprising a bath with a shower over, a wash hand basin and a WC.