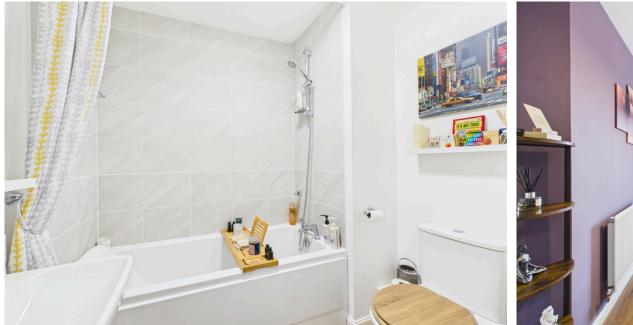

### INTERNAL

The property is accessed via a secure entry phone system, providing entry to the communal entrance with stairs rising to the second floor. A secondary door opens into a hallway, leading to the front door of the apartment. Upon entering the apartment, you are welcomed by an inviting entrance hall offering access to all rooms, along with a storage cupboard and an airing cupboard. At the heart of the home is the impressive open-plan kitchen and living area, showcasing sleek white wall and base units complemented by integrated appliances. These include a fridge/freezer, dishwasher, washing machine, oven, gas hob, sink with drainer, and a separate drinking tap. This spacious and versatile area easily accommodates a dining table and living furniture, and it benefits from a Juliette balcony that enhances the sense of openness. The primary bedroom is generously sized and features an en suite shower room with a walk-in shower and glass screen, a wash hand basin with a mirror and storage, and a WC. The second bedroom is also a well proportioned double. Completing the apartment is a guest bathroom, comprising a bath with a shower over, a wash hand basin and a WC.