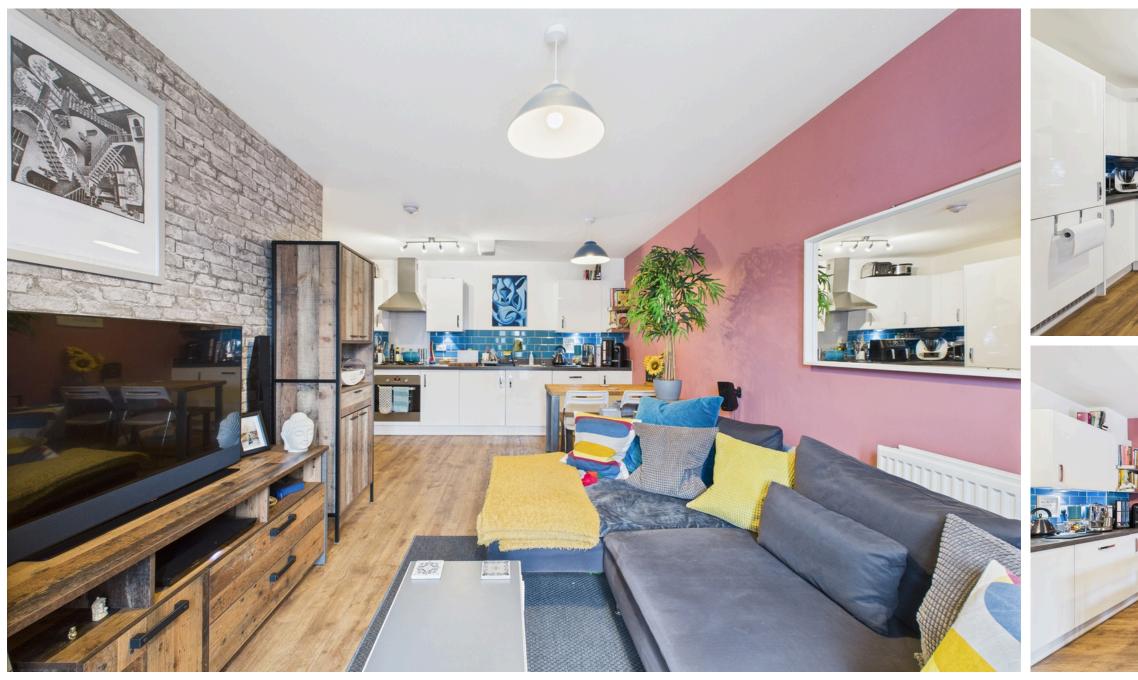

### INTERNAL

The property is accessed via a secure entry phone system, providing entry to the communal entrance with stairs rising to the second floor. A secondary door opens into a hallway, leading to the front door of the apartment. Upon entering the apartment, you are welcomed by an inviting entrance hall offering access to all rooms, along with a storage cupboard and an airing cupboard. At the heart of the home is the impressive open-plan kitchen and living area, showcasing sleek white wall and base units complemented by integrated appliances. These include a fridge/freezer, dishwasher, washing machine, oven, gas hob, sink with drainer, and a separate drinking tap. This spacious and versatile area easily accommodates a dining table and living furniture, and it benefits from a Juliette balcony that enhances the sense of openness. The primary bedroom is generously sized and features an en suite shower room with a walk-in shower and glass screen, a wash hand basin with a mirror and storage, and a WC. The second bedroom is also a well proportioned double. Completing the apartment is a guest bathroom, comprising a bath with a shower over, a wash hand basin and a WC.