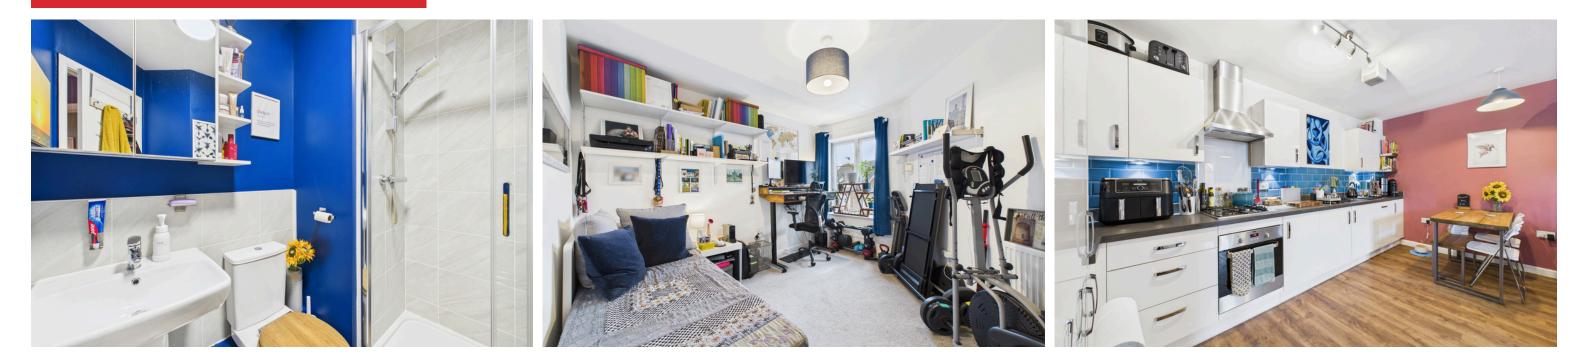

### INTERNAL

The property is accessed via a secure entry phone system, providing entry to the communal entrance with stairs rising to the second floor. A secondary door opens into a hallway, leading to the front door of the apartment. Upon entering the apartment, you are welcomed by an inviting entrance hall offering access to all rooms, along with a storage cupboard and an airing cupboard. At the heart of the home is the impressive open-plan kitchen and living area, showcasing sleek white wall and base units complemented by integrated appliances. These include a fridge/freezer, dishwasher, washing machine, oven, gas hob, sink with drainer, and a separate drinking tap. This spacious and versatile area easily accommodates a dining table and living furniture, and it benefits from a Juliette balcony that enhances the sense of openness. The primary bedroom is generously sized and features an en suite shower room with a walk-in shower and glass screen, a wash hand basin with a mirror and storage, and a WC. The second bedroom is also a well proportioned double. Completing the apartment is a guest bathroom, comprising a bath with a shower over, a wash hand basin and a WC.

#### EXTERNAL

The property includes the convenience of an allocated parking space (number 260) and offers the additional benefit of a secure, locked bike store for added peace of mind.